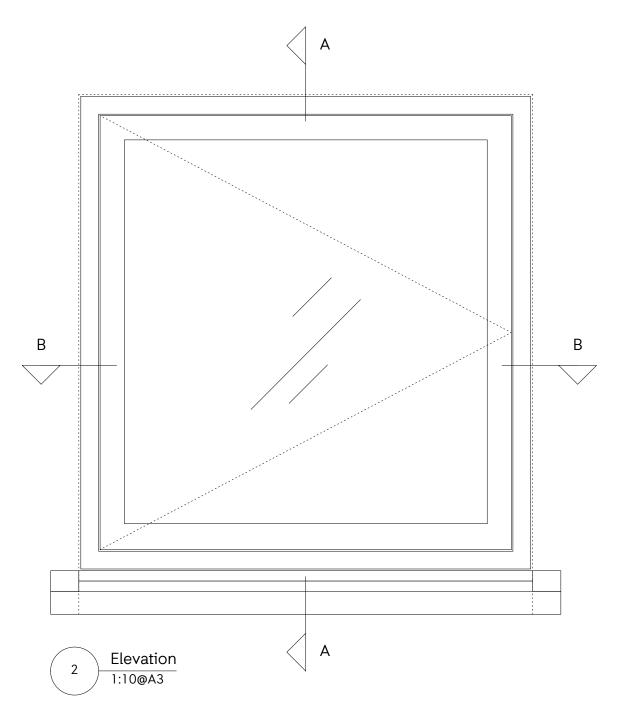

1 Key Plan 1:200@A3

Section B-B 1:10@A3

Section A-A 1:10@A3

Do not scale off this drawing. All trade contractors to be responsible for taking and checking their own site dimensions. Any errors or omissions to be reported to InsideOut immediately, prior to work being carried out. All site dimensions shown are based upon the measured survey of the property carried out by independent surveyors. The accuracy of this information is not the responsibility of InsideOut. InsideOut also accept no responsibility for the accuracy of any structural and servicing information shown on this drawing. This information is shown for guidance purposes only, and where applicable is based on information provided by the consulting structural engineers, consulting M&E engineers, client representatives, and/or specialist subcontractors respectively. Reference should always be made to engineers and subcontractors current drawings and specifications. This drawing and design is the copyright of InsideOut and is not to be used for any purpose without their consent.