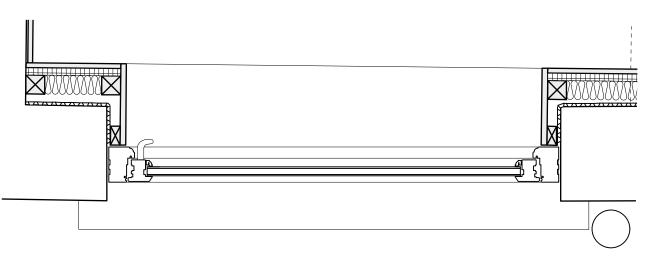

1 Key Plan 1:200@A3

Section B-B 1:10@A3

Section A-A 1:10@A3

Do not scale off this drawing. All trade contractors to be responsible for taking and checking their own site dimensions. Any errors or omissions to be reported to InsideOut immediately, prior to work being carried out. All site dimensions shown are based upon the measured survey of the property carried out by independent surveyors. The accuracy of this information is not the responsibility of InsideOut. InsideOut also accept no responsibility for the accuracy of any structural and servicing information shown on this drawing. This information is shown for guidance purposes only, and where applicable is based on information provided by the consulting structural engineers, consulting M&E engineers, client representatives, and/or specialist subcontractors respectively. Reference should always be made to engineers and subcontractors current drawings and specifications. This drawing and design is the copyright of InsideOut and is not to be used for any purpose without their consent.