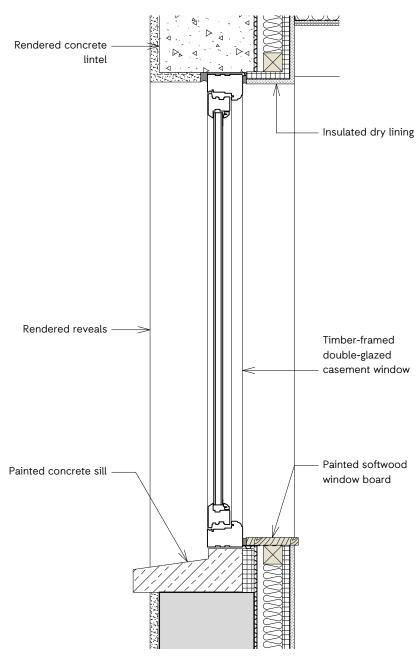

1 Key Plan 1:200@A3

Section B-B 1:10@A3

Section A-A 1:10@A3

Do not scale off this drawing. All trade contractors to be responsible for taking and checking their own site dimensions. Any errors or omissions to be reported to InsideOut immediately, prior to work being carried out. All site dimensions shown are based upon the measured survey of the property carried out by independent surveyors. The accuracy of this information is not the responsibility of InsideOut. InsideOut also accept no responsibility for the accuracy of any structural and servicing information shown on this drawing. This information is shown for guidance purposes only, and where applicable is based on information provided by the consulting structural engineers, consulting M&E engineers, client representatives, and/or specialist subcontractors respectively. Reference should always be made to engineers and subcontractors current drawings and specifications. This drawing and design is the copyright of InsideOut and is not to be used for any purpose without their consent.