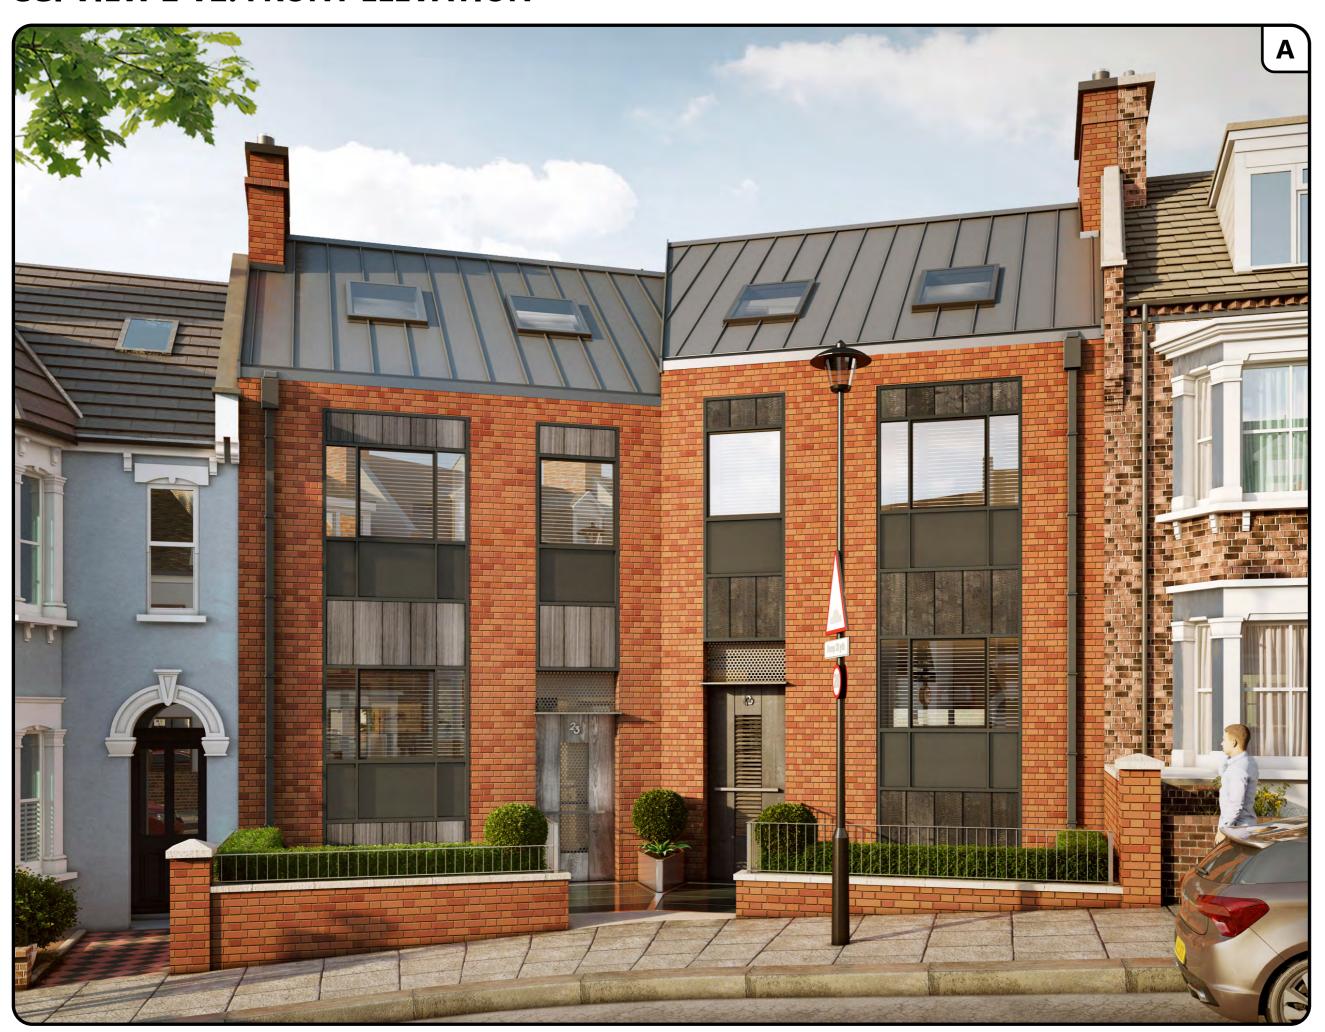

# **CGI VIEW 2 V2: FRONT ELEVATION**

View **A** shows a 3D view of the proposed development from Ravenshaw Street, approximately at eye level.