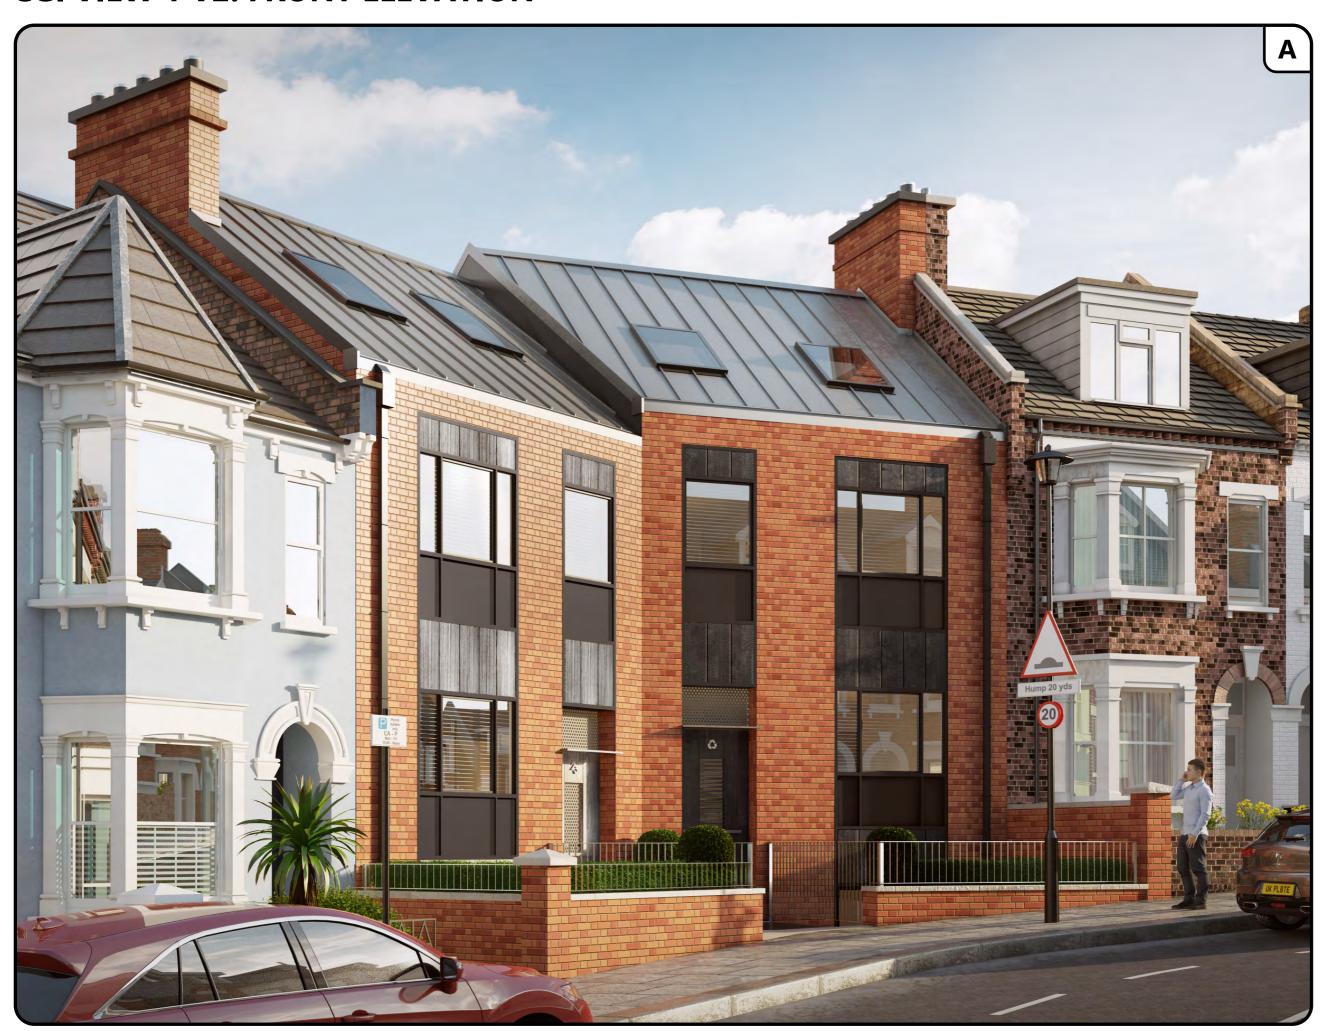

# **CGI VIEW 1 V2: FRONT ELEVATION**

View **A** shows a 3D view of the proposed development from Ravenshaw Street, approximately at eye level.