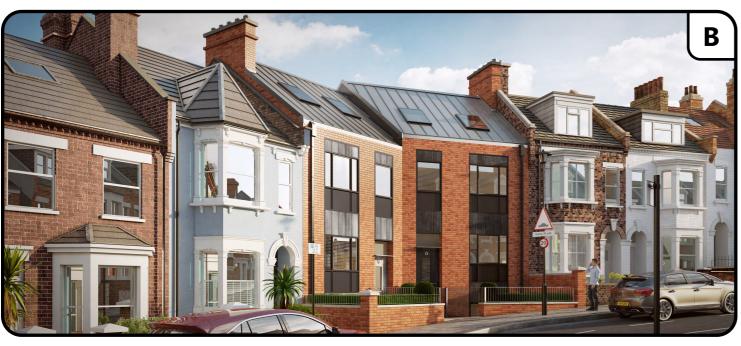

# **CGI VIEW 2 V2: FRONT ELEVATION**

View **A** shows a 3D view of the proposed development from Ravenshaw Street, approximately at eye level.