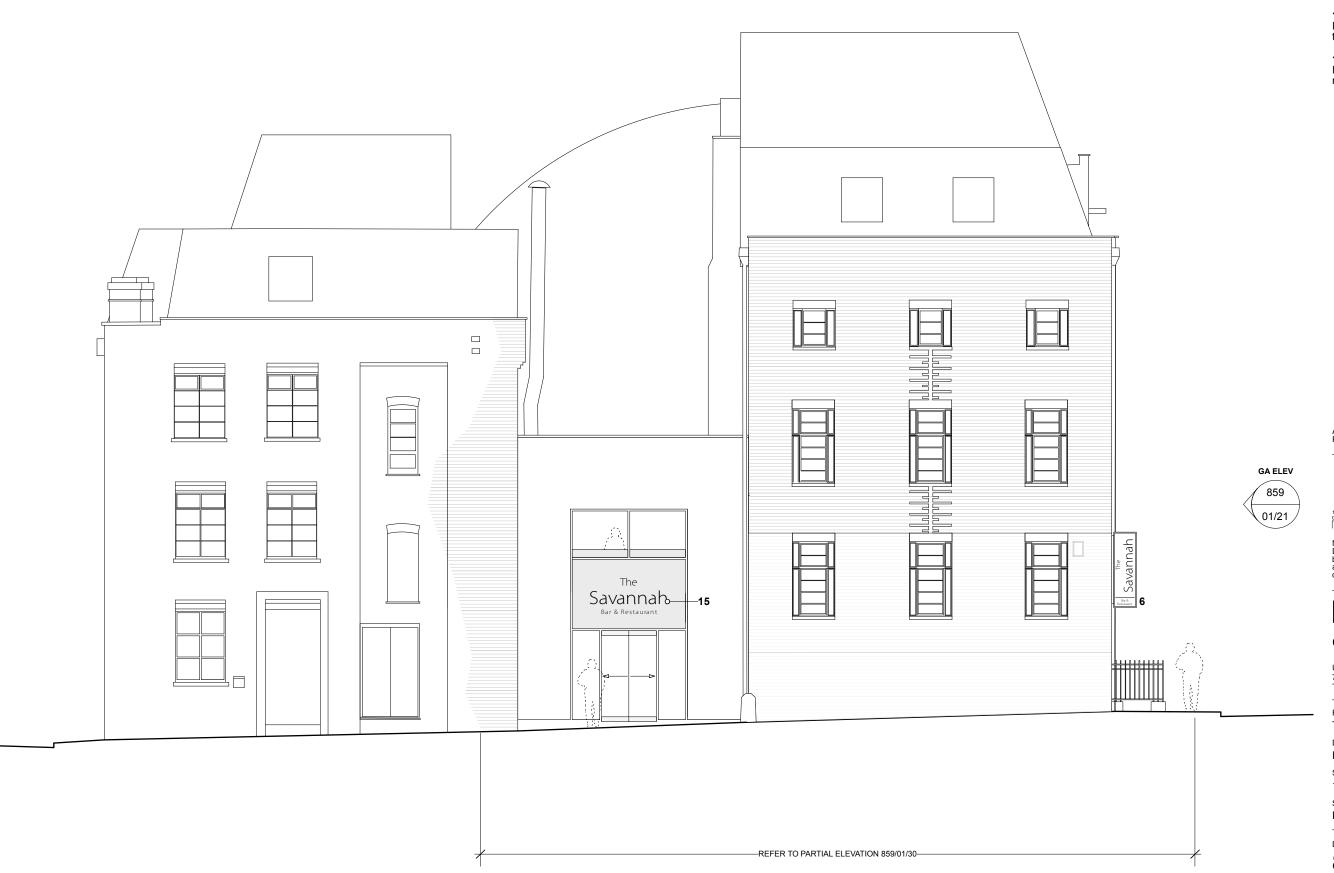

Existing doors to remain

EXISTING (NON-CONSENTED) facade floodlight fixture

EXISTING (NON-CONSENTED) fascia signage

Existing glazed canopy and spotlighting to be removed

17
Existing signboards and plaques to be removed