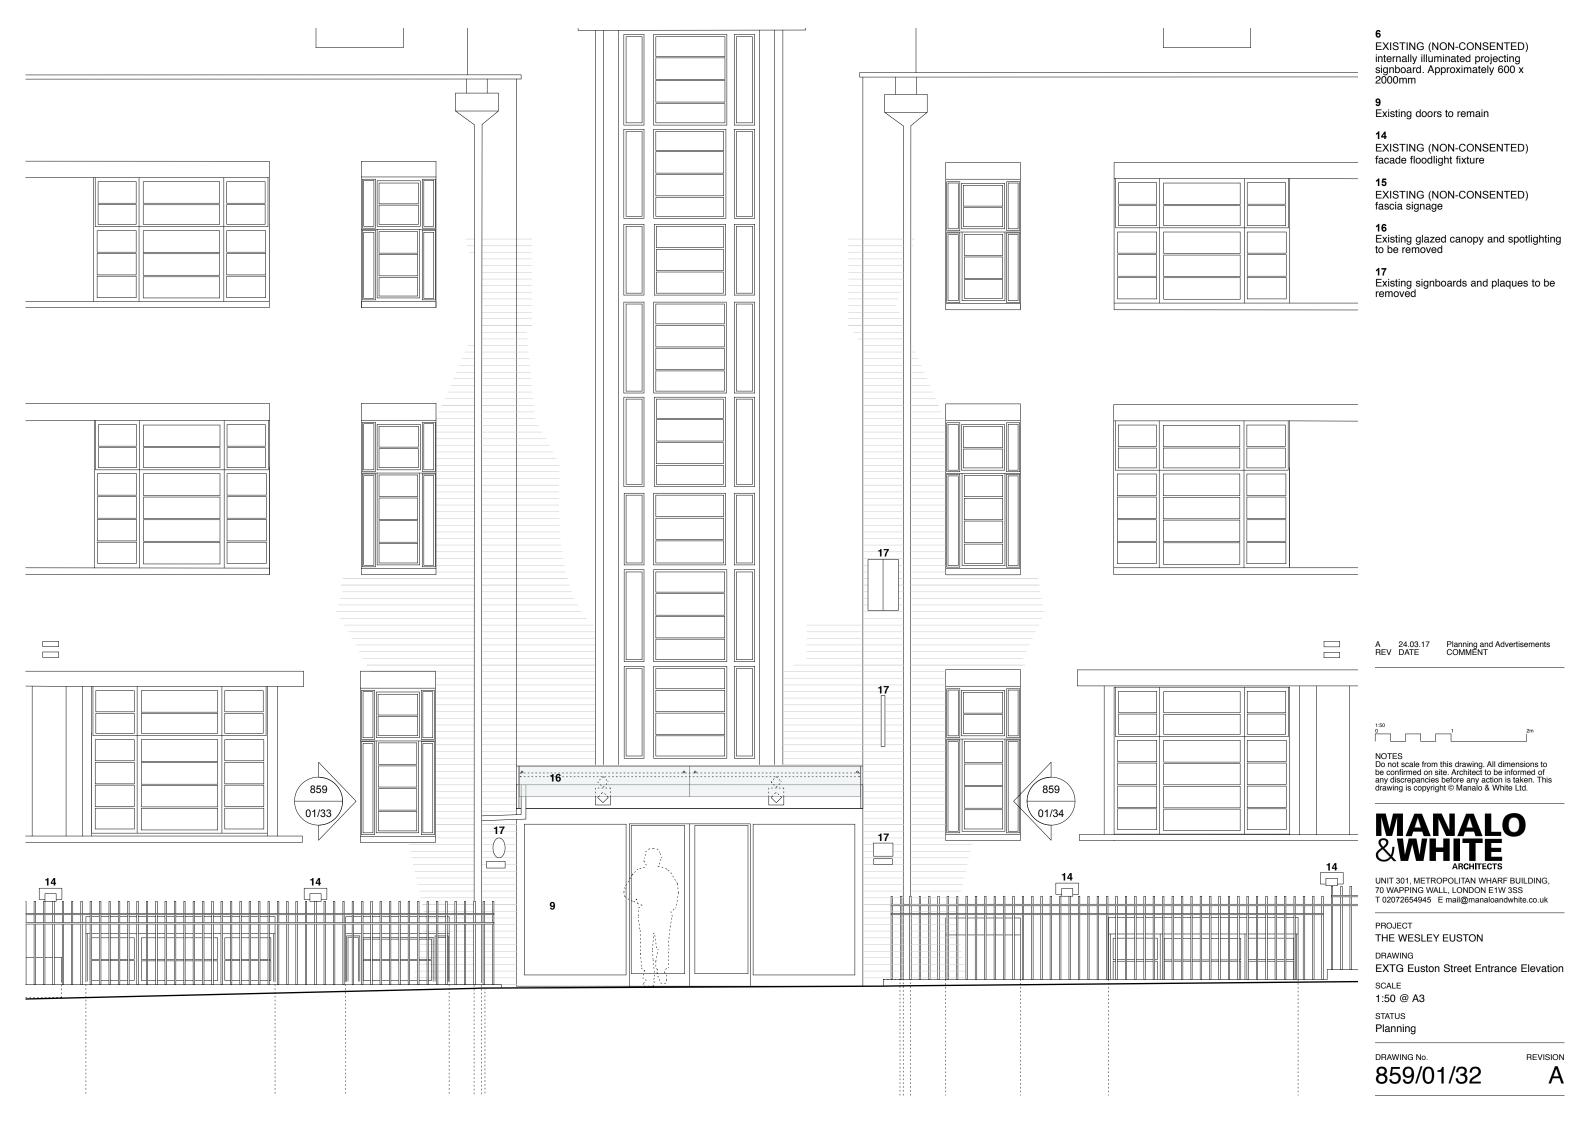

UNIT 301, METROPOLITAN WHARF BUILDING, 70 WAPPING WALL, LONDON E1W 3SS T 02072654945 E mail@manaloandwhite.co.uk

PROJECT

THE WESLEY EUSTON

EXTG Euston Street Entrance Section

SCALE

1:50 @ A3

STATUS Planning

DRAWING No.

REVISION

859/01/33

Α

Existing doors to remain

EXISTING (NON-CONSENTED) facade floodlight fixture

EXISTING (NON-CONSENTED) fascia signage

**16**Existing glazed canopy and spotlighting to be removed

17
Existing signboards and plaques to be removed

A 24.03.17 Planning and Advertisements REV DATE COMMENT

NOTES
Do not scale from this drawing. All dimensions to be confirmed on site. Architect to be informed of any discrepancies before any action is taken. This drawing is copyright © Manalo & White Ltd.