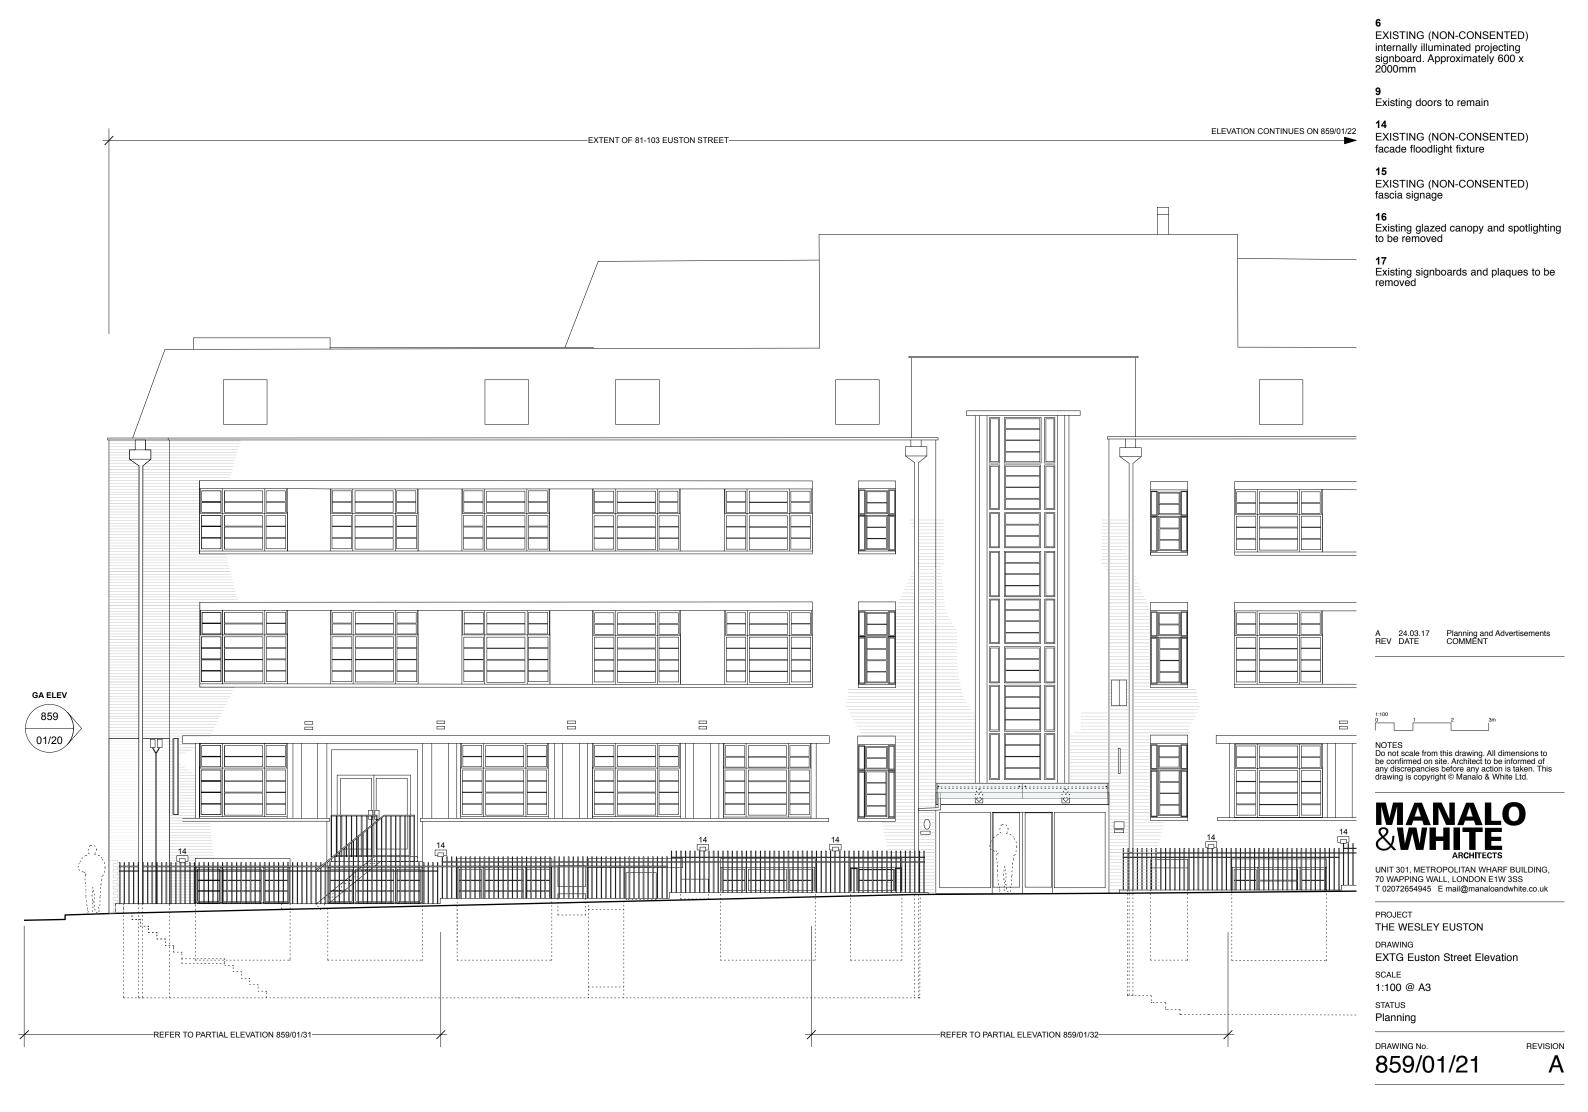

Existing doors to remain

EXISTING (NON-CONSENTED) facade floodlight fixture

EXISTING (NON-CONSENTED) fascia signage

Existing glazed canopy and spotlighting to be removed

17
Existing signboards and plaques to be removed

A 24.03.17 Planning and Advertisements REV DATE COMMENT

NOTES
Do not scale from this drawing. All dimensions to be confirmed on site. Architect to be informed of any discrepancies before any action is taken. This drawing is copyright © Manalo & White Ltd.