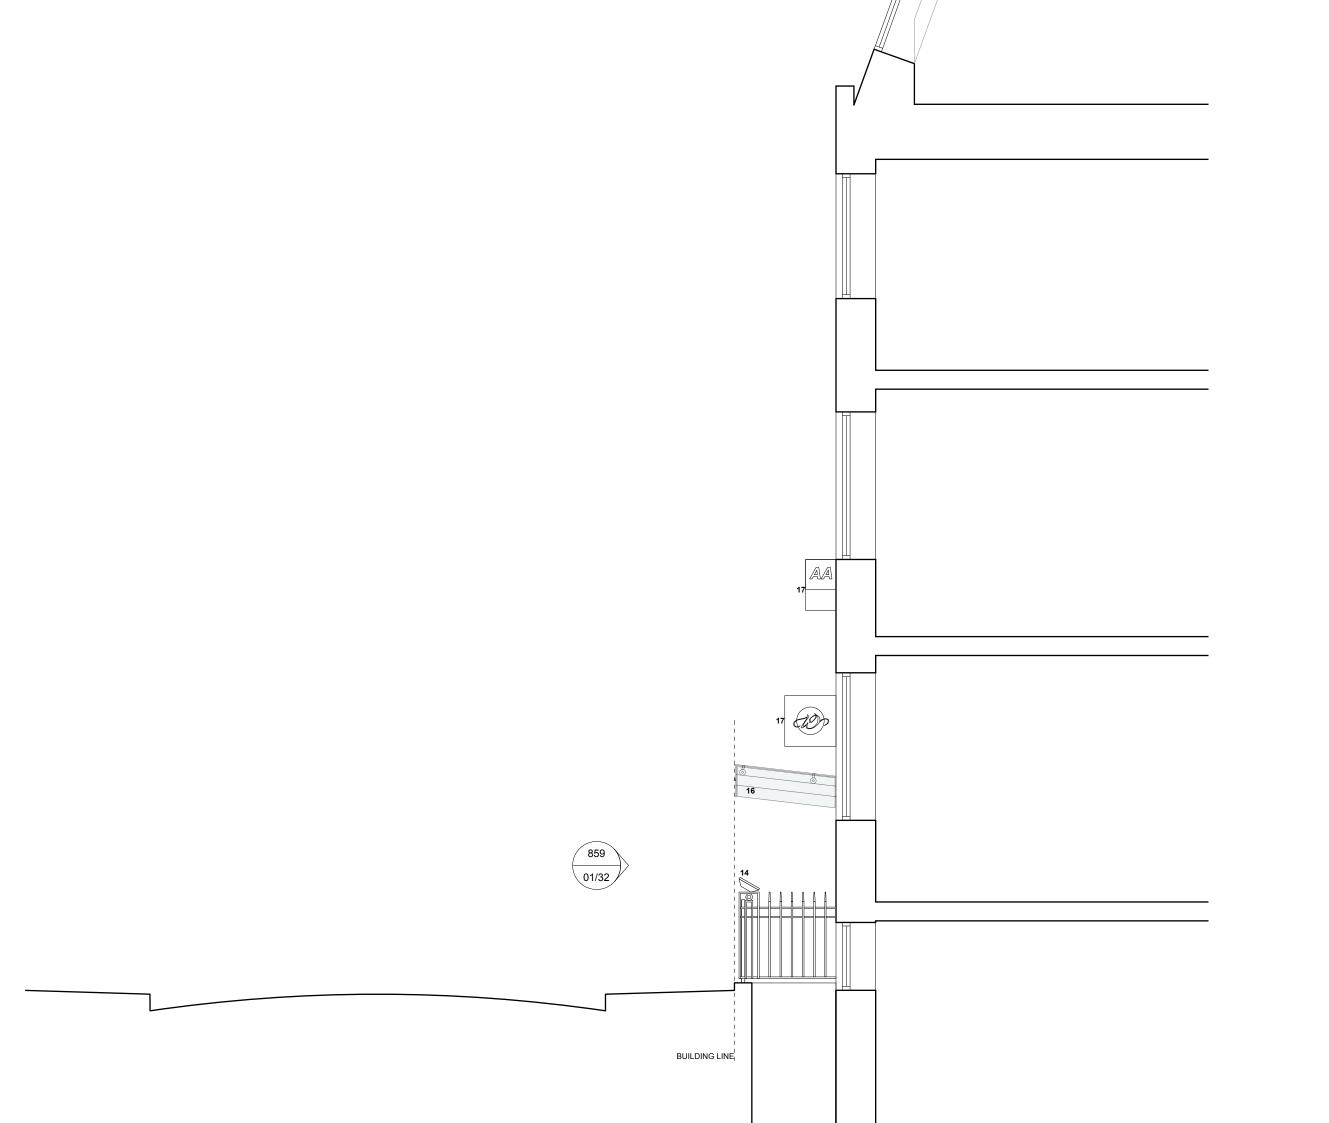

DRAWING No.

REVISION

859/01/33

Α

Existing doors to remain

EXISTING (NON-CONSENTED) facade floodlight fixture

EXISTING (NON-CONSENTED) fascia signage

**16**Existing glazed canopy and spotlighting to be removed

17
Existing signboards and plaques to be removed

A 24.03.17 Planning and Advertisements REV DATE COMMENT

NOTES
Do not scale from this drawing. All dimensions to be confirmed on site. Architect to be informed of any discrepancies before any action is taken. This drawing is copyright © Manalo & White Ltd.

## MANALO &WHITE

UNIT 301, METROPOLITAN WHARF BUILDING, 70 WAPPING WALL, LONDON E1W 3SS T 02072654945 E mail@manaloandwhite.co.uk

PROJECT

THE WESLEY EUSTON

EXTG Euston Street Entrance Section

SCALE

1:50 @ A3

STATUS Planning

DRAWING No.

REVISION

859/01/34

Α