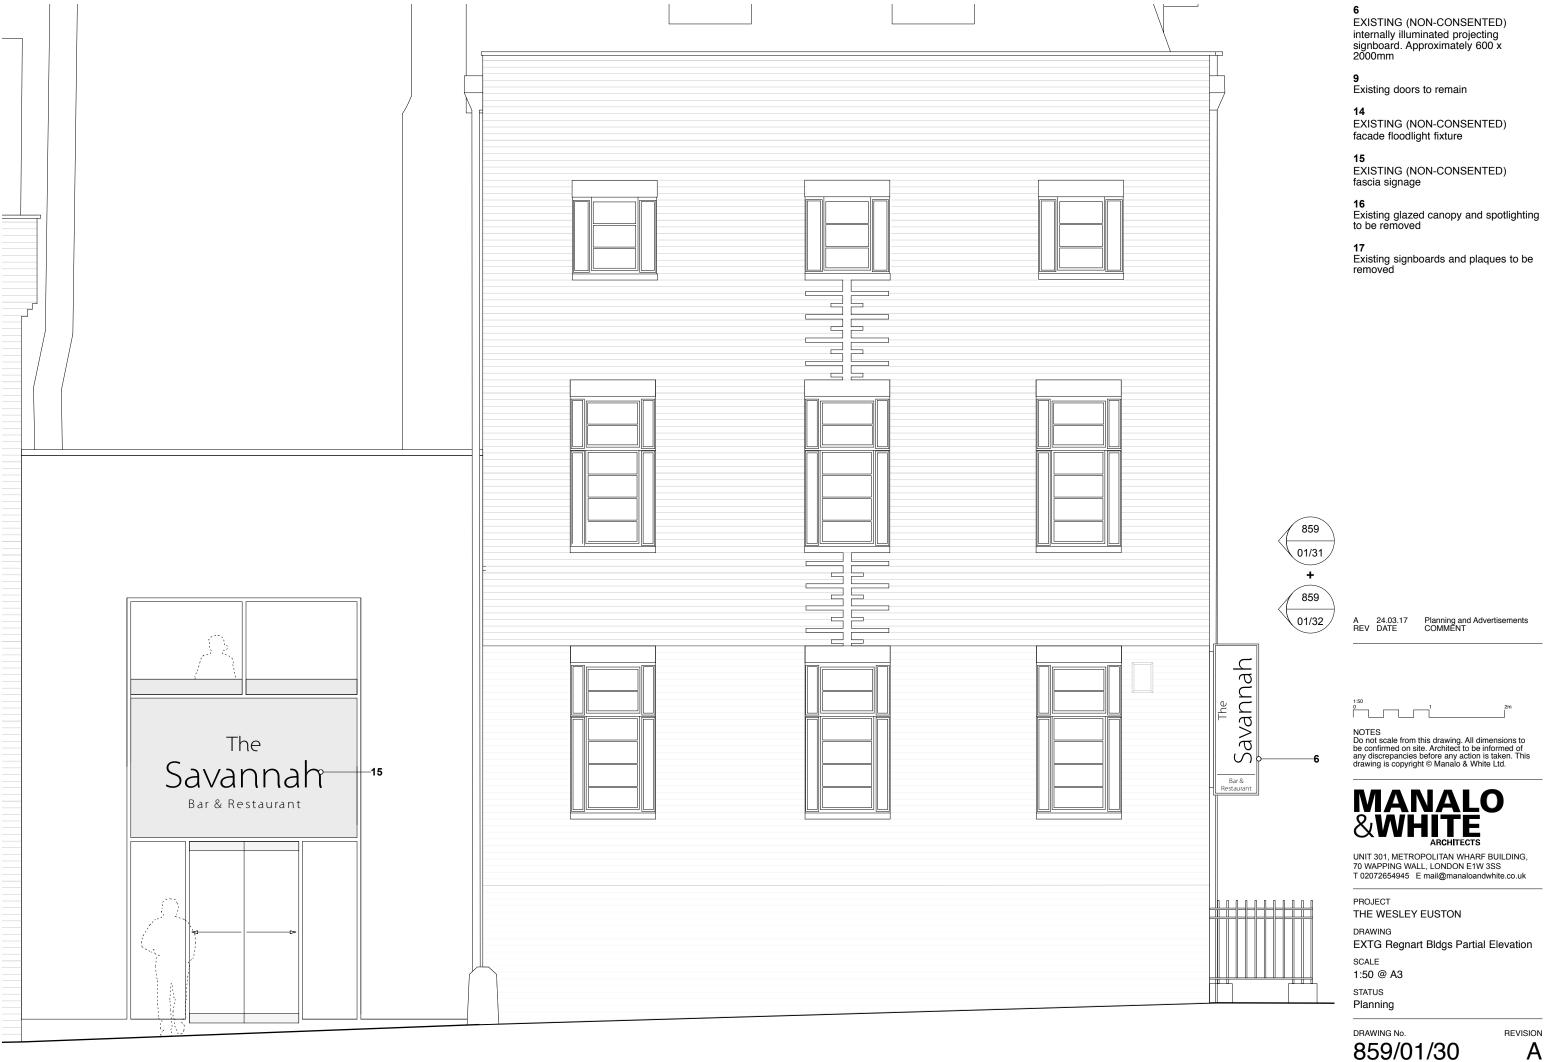

Existing doors to remain

EXISTING (NON-CONSENTED) facade floodlight fixture

EXISTING (NON-CONSENTED) fascia signage

Existing glazed canopy and spotlighting to be removed

17
Existing signboards and plaques to be removed

A 24.03.17 Planning and Advertisements REV DATE COMMENT

NOTES
Do not scale from this drawing. All dimensions to be confirmed on site. Architect to be informed of any discrepancies before any action is taken. This drawing is copyright © Manalo & White Ltd.

## MANALO &WHITE

UNIT 301, METROPOLITAN WHARF BUILDING, 70 WAPPING WALL, LONDON E1W 3SS T 02072654945 E mail@manaloandwhite.co.uk

PROJECT

THE WESLEY EUSTON

DRAWING

EXTG Regnart Bldgs Elevation

SCALE

1:100 @ A3

STATUS

Planning

DRAWING No. 859/01/20

REVISION Α

70 WAPPING WALL, LONDON E1W 3SS T 02072654945 E mail@manaloandwhite.co.uk

DRAWING No. 859/01/22 REVISION

Α

REVISION