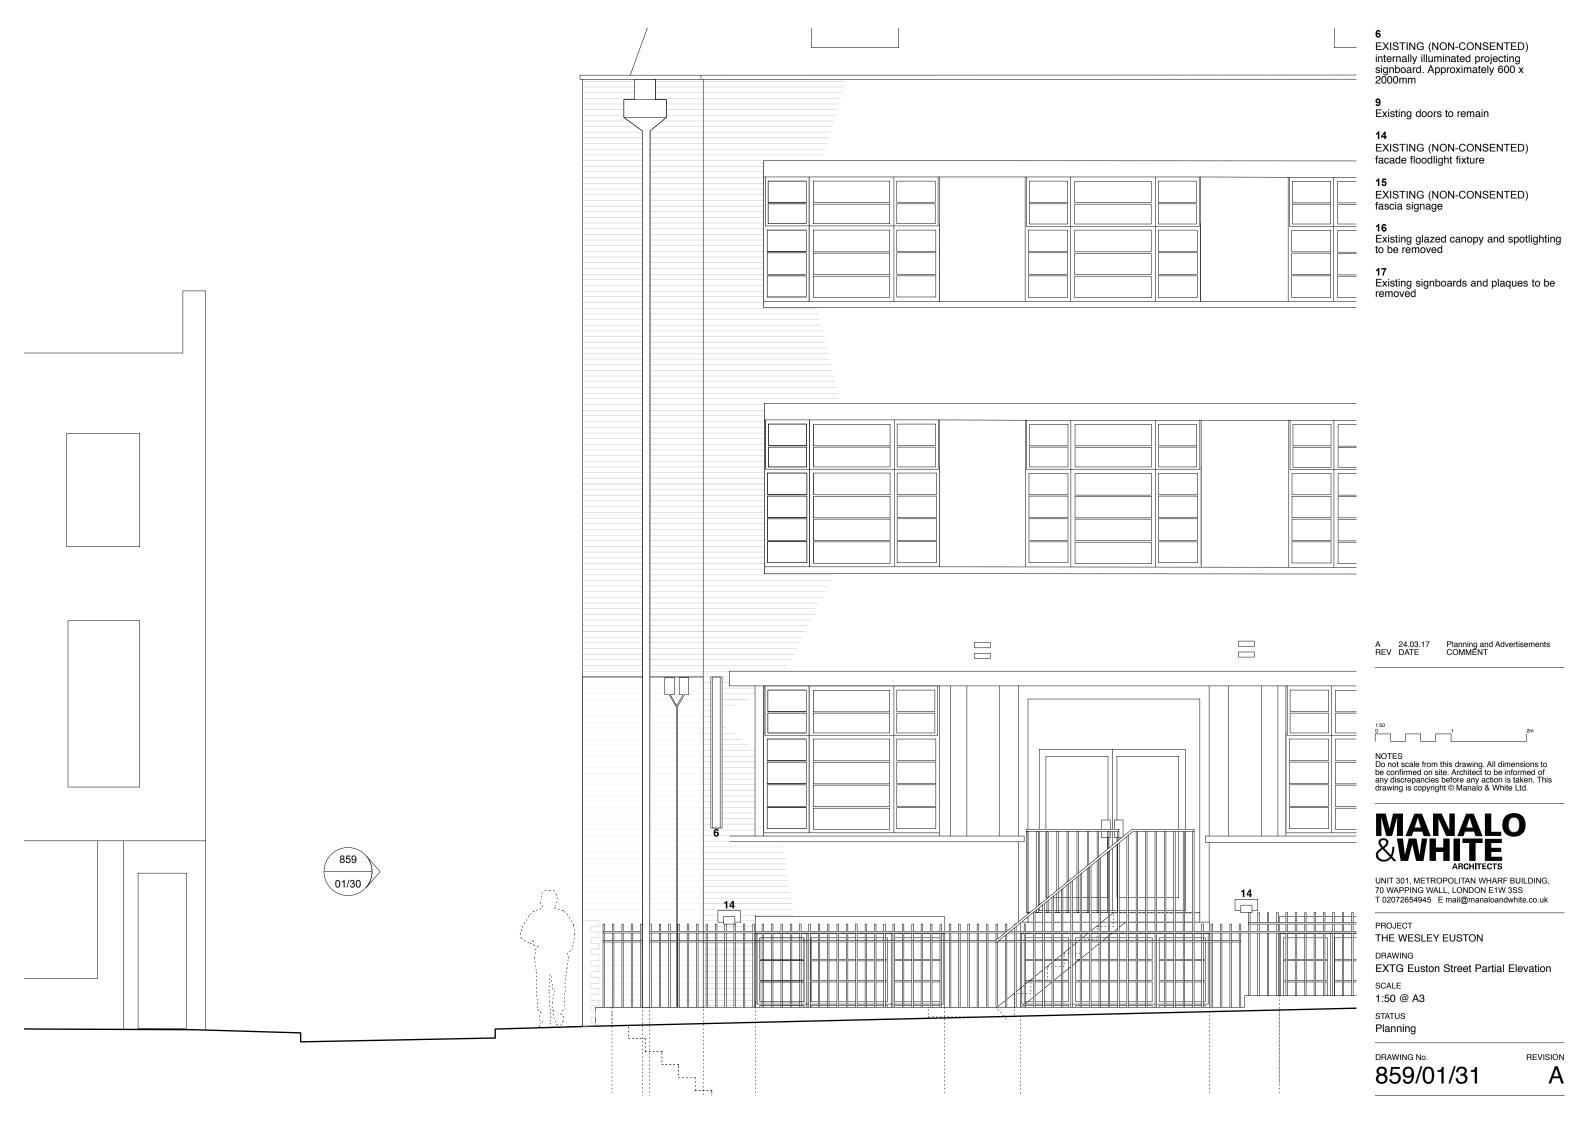

Existing doors to remain

EXISTING (NON-CONSENTED) facade floodlight fixture

EXISTING (NON-CONSENTED) fascia signage

Existing glazed canopy and spotlighting to be removed

17
Existing signboards and plaques to be removed

A 24.03.17 Planning and Advertisements REV DATE COMMENT

NOTES
Do not scale from this drawing. All dimensions to be confirmed on site. Architect to be informed of any discrepancies before any action is taken. This drawing is copyright © Manalo & White Ltd.