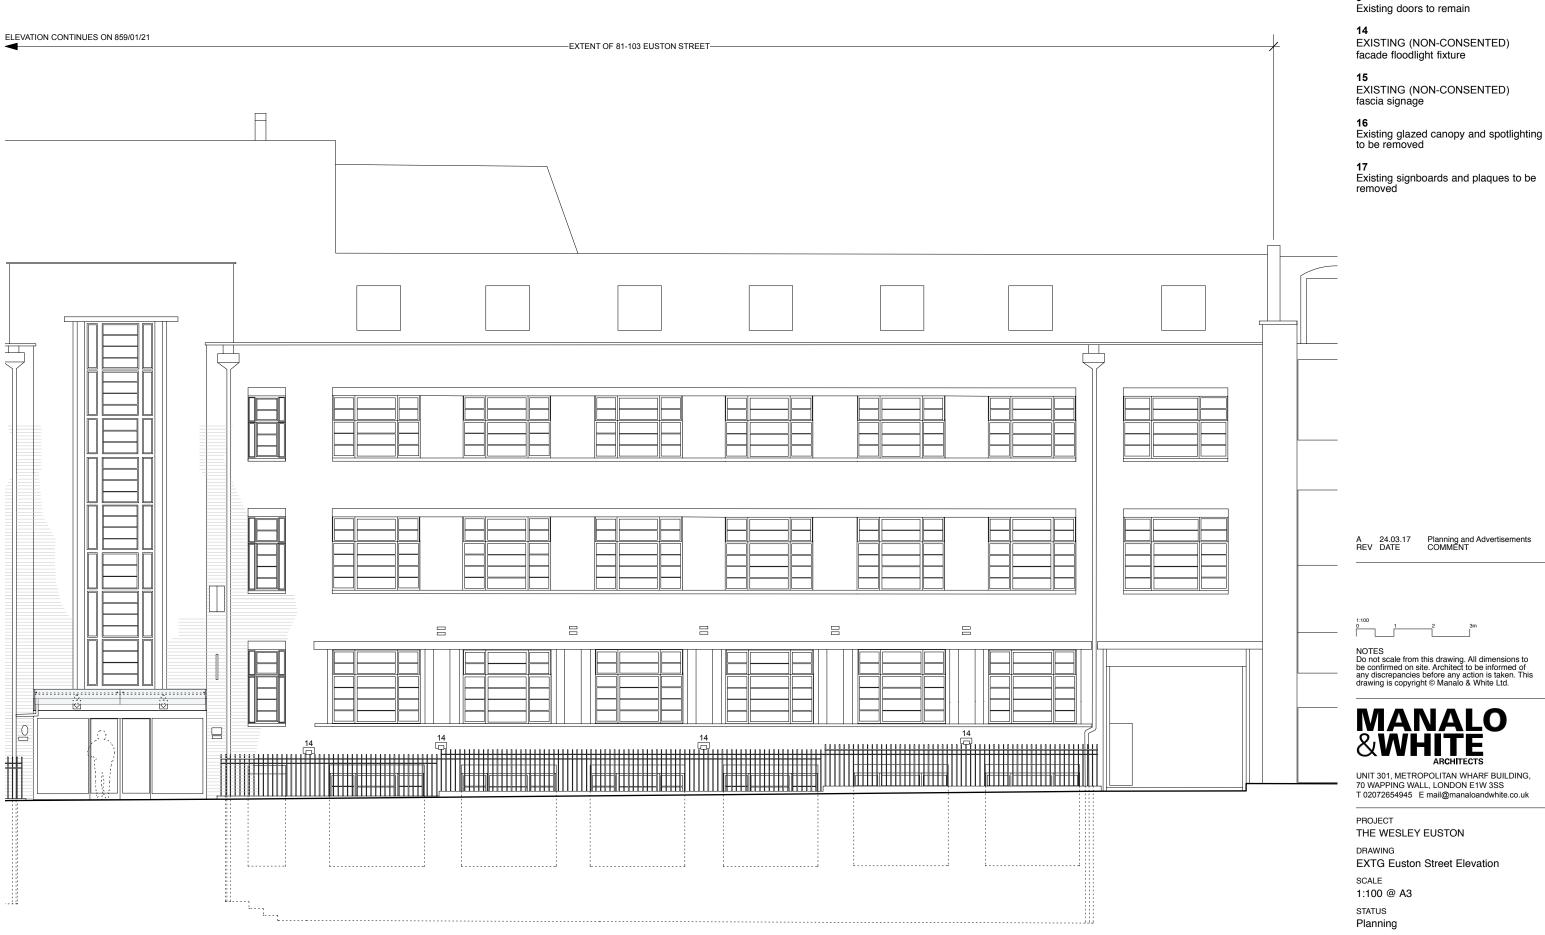

DRAWING No.

REVISION

859/01/33

Α

Existing doors to remain

EXISTING (NON-CONSENTED) facade floodlight fixture

EXISTING (NON-CONSENTED) fascia signage

**16**Existing glazed canopy and spotlighting to be removed

17
Existing signboards and plaques to be removed

A 24.03.17 Planning and Advertisements REV DATE COMMENT

NOTES
Do not scale from this drawing. All dimensions to be confirmed on site. Architect to be informed of any discrepancies before any action is taken. This drawing is copyright © Manalo & White Ltd.