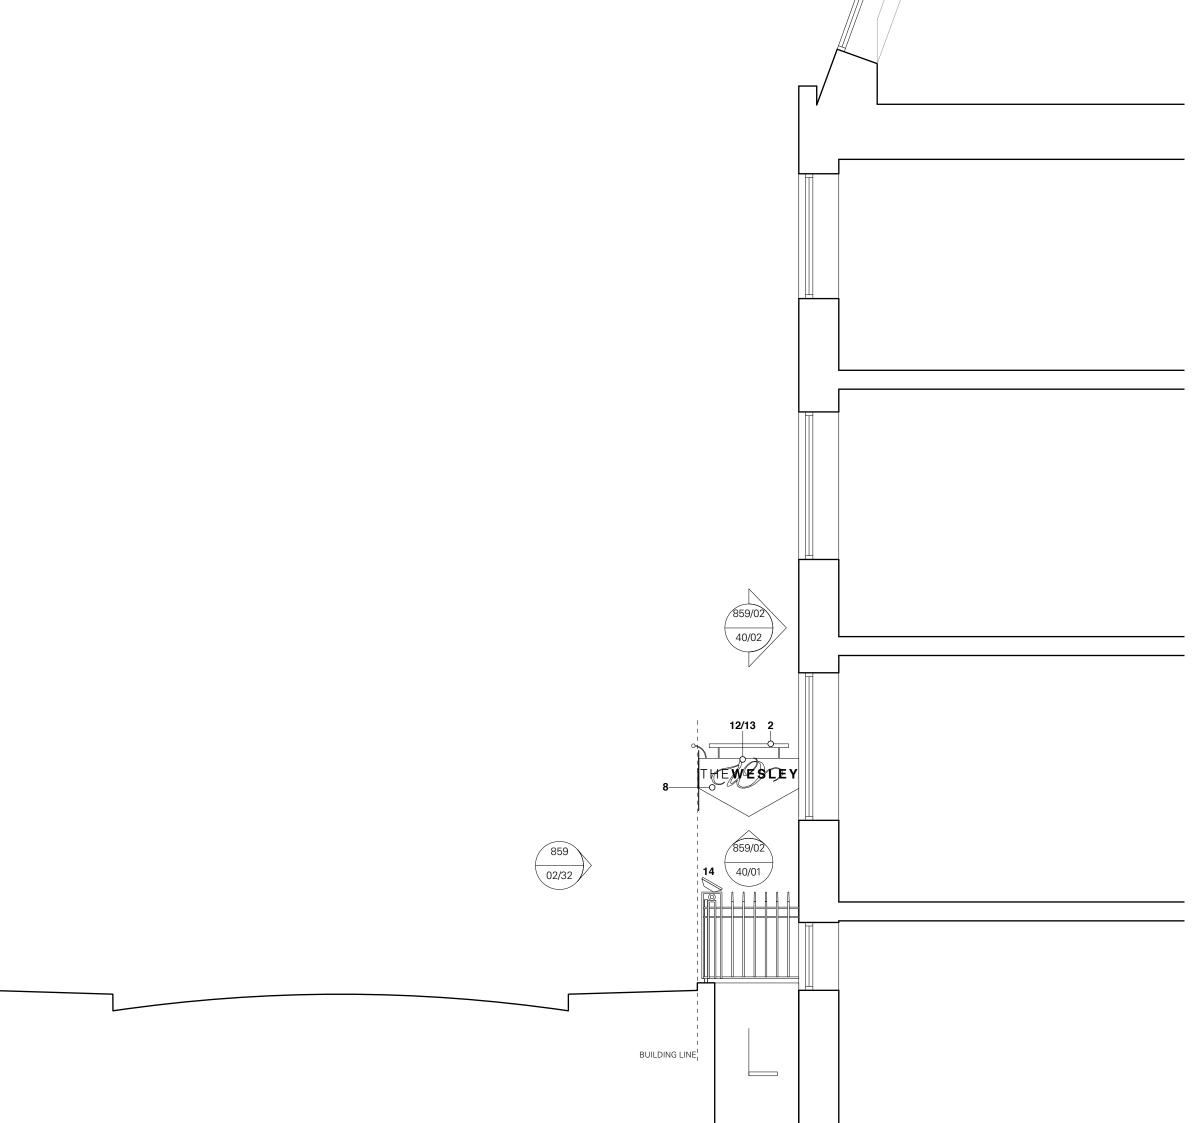

- Fixed LED wallwash light. White, 3000-4000K 1
- Fixed linear LED light illuminating signage. White, 3000-4000K 2
- Traditional non-illuminated projecting sign. Approximately 900 x 600mm 3
- Menu board. Illuminated with LED strip. Approximately 315 x 400mm 4
- Daily menu blackboard fixed to railings. Approximately 800 x 5 1000mm
- 6 Omitted
- 7 Omitted
- Patterned stainless steel fascia 8
- 9 Existing doors to remain
- 10 Text approximately 2500 x 250mm
- Graphic overall size approximately 1800 x 850mm 11
- 12 Text approximately 1250 x 125mm
- 13 Graphic overall size approximately 900 x 425mm
- 14 Facade floodlighting
- 15 Fascia signage

UNIT 301, METROPOLITAN WHARF BUILDING, 70 WAPPING WALL, LONDON E1W 3SS T 02072654945 E mail@manaloandwhite.co.uk

PROJECT THE WESLEY EUSTON

DRAWING

PROP Euston Street Entrance Section SCALE

1:50 @ A3

STATUS Planning