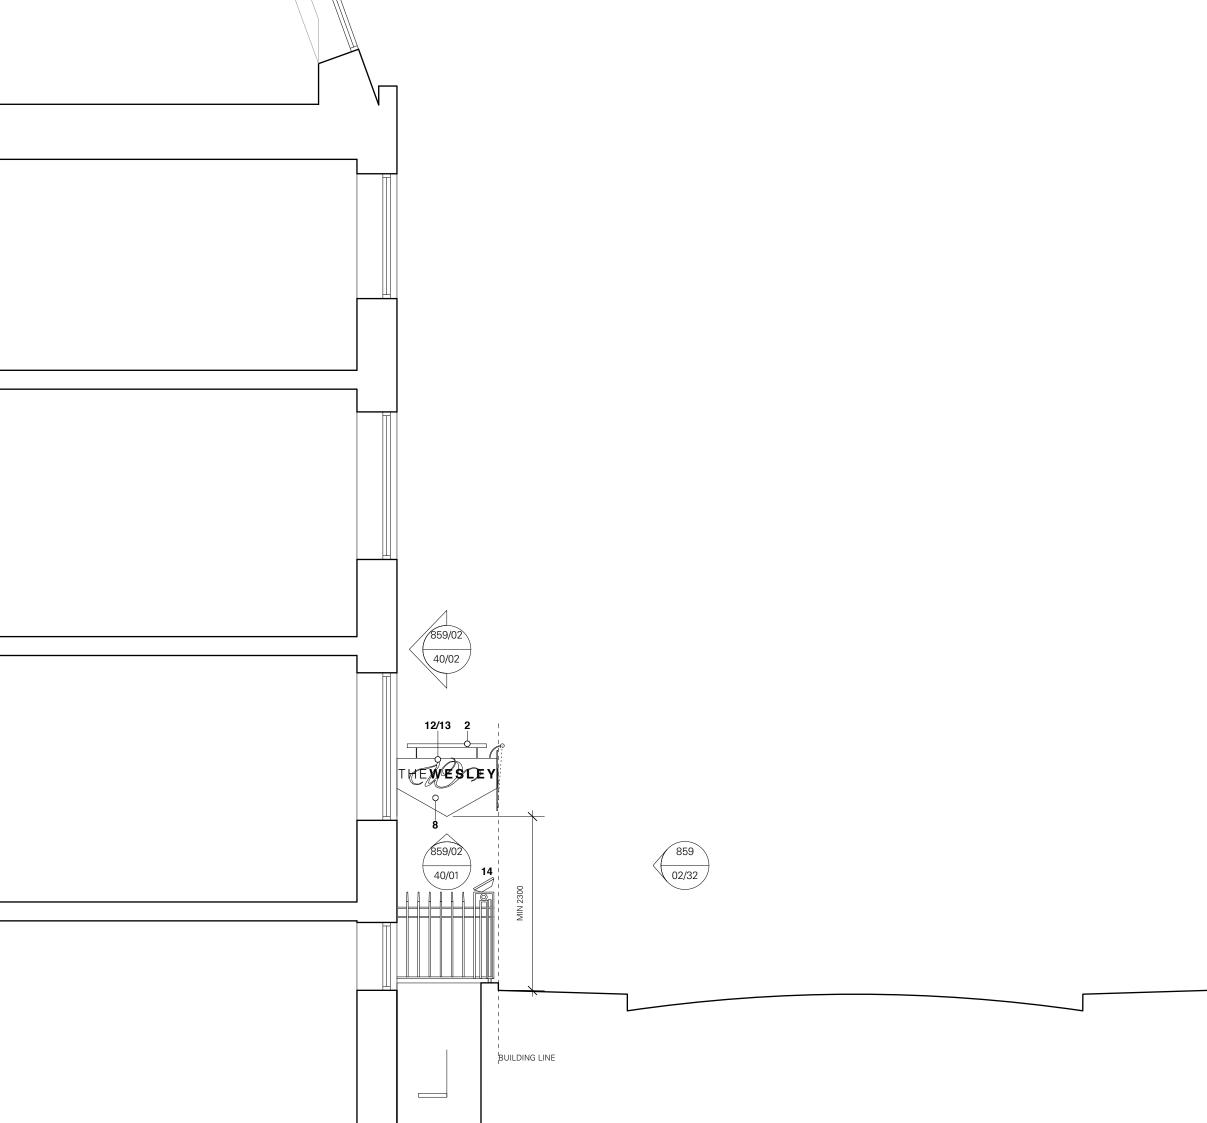

- Fixed LED wallwash light. White, 3000-4000K 1
- Fixed linear LED light illuminating signage. White, 3000-4000K 2
- Traditional non-illuminated projecting sign. Approximately 900 x 600mm 3
- Menu board. Illuminated with LED strip. Approximately 315 x 400mm 4
- Daily menu blackboard fixed to railings. Approximately 800 x 5 1000mm
- 6 Omitted
- 7 Omitted
- Patterned stainless steel fascia 8
- 9 Existing doors to remain
- 10 Text approximately 2500 x 250mm
- Graphic overall size approximately 1800 x 850mm 11
- 12 Text approximately 1250 x 125mm
- Graphic overall size approximately 900 x 425mm 13
- 14 Facade floodlighting
- 15 Fascia signage

UNIT 301, METROPOLITAN WHARF BUILDING, 70 WAPPING WALL, LONDON E1W 3SS T 02072654945 E mail@manaloandwhite.co.uk

PROJECT

THE WESLEY EUSTON DRAWING

PROP Euston Street Entrance Section SCALE

1:50 @ A3

STATUS Planning