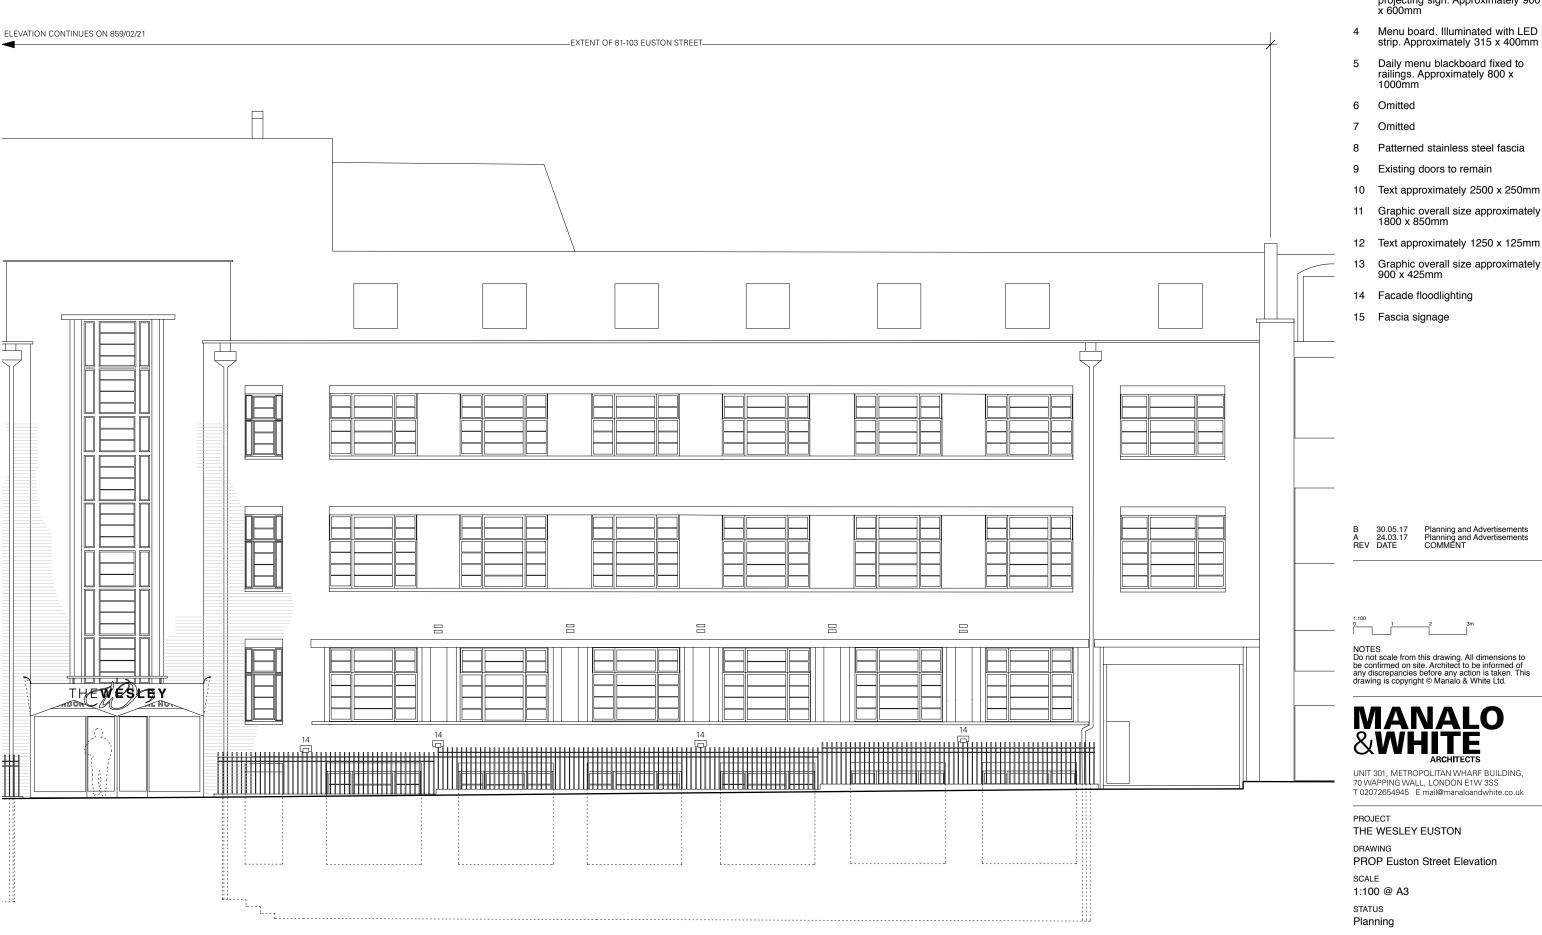

- Fixed LED wallwash light. White, 3000-4000K
- Fixed linear LED light illuminating signage. White, 3000-4000K
  - Traditional non-illuminated projecting sign. Approximately 900 x 600mm
- Menu board. Illuminated with LED strip. Approximately 315 x 400mm
- Daily menu blackboard fixed to railings. Approximately 800 x 1000mm
- Patterned stainless steel fascia
  - Existing doors to remain
- Graphic overall size approximately
- Graphic overall size approximately

Planning and Advertisements Planning and Advertisements COMMENT

## MANALO &WHITE

70 WAPPING WALL, LONDON E1W 3SS T 02072654945 E mail@manaloandwhite.co.uk

DRAWING No.

REVISION

859/02/22

В