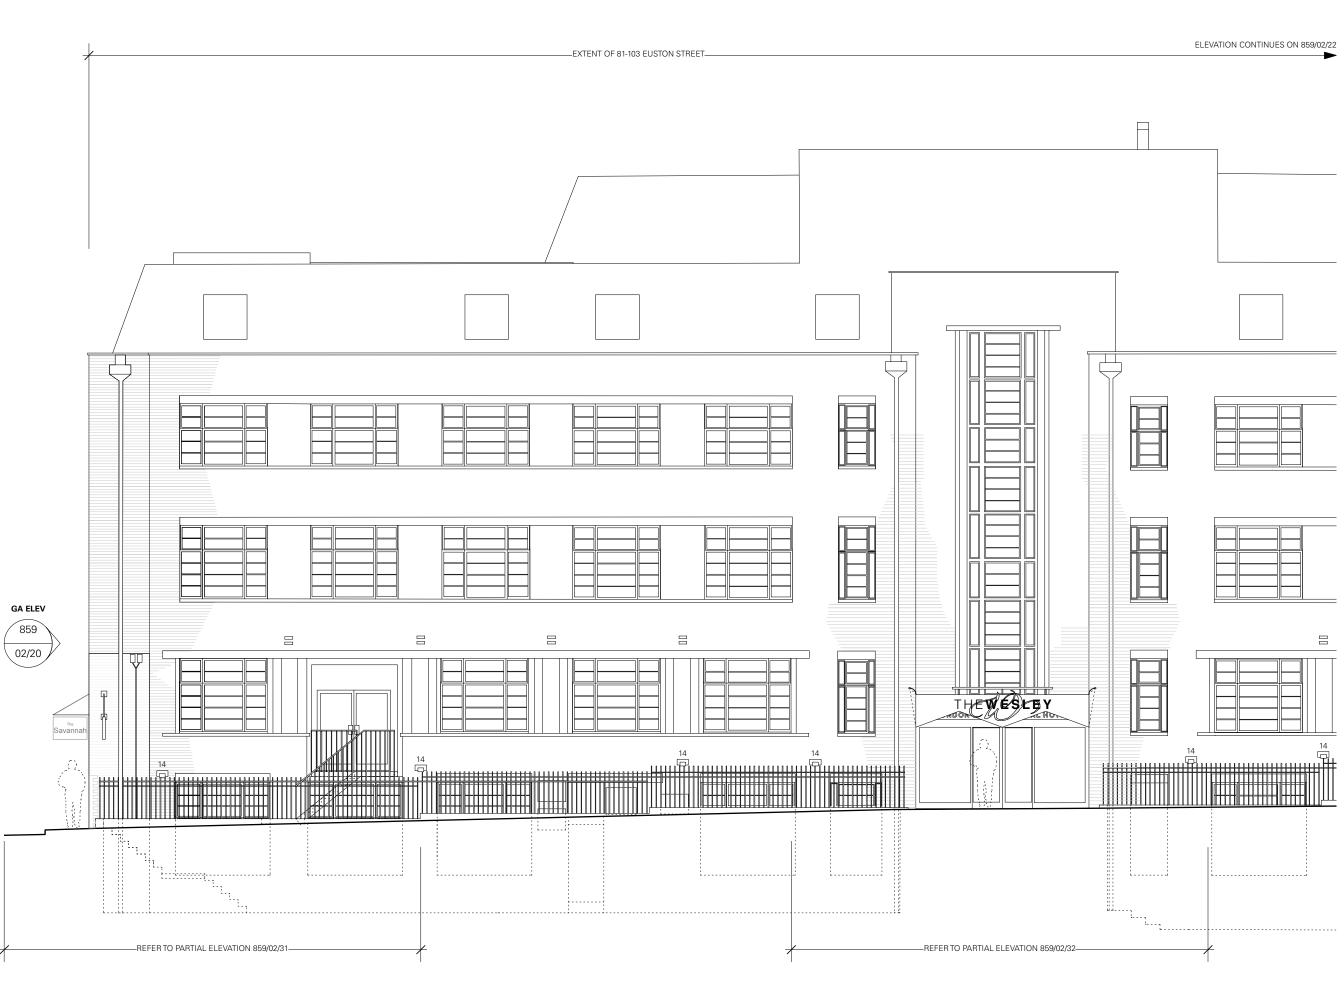

- Fixed LED wallwash light. White, 1 3000-4000K
- 2 Fixed linear LED light illuminating signage. White, 3000-4000K
- 3 Traditional non-illuminated projecting sign. Approximately 900 x 600mm
- Menu board. Illuminated with LED 4 strip. Approximately 315 x 400mm
- Daily menu blackboard fixed to railings. Approximately 800 x 1000mm 5
- Omitted 6
- Omitted 7
- 8 Patterned stainless steel fascia
- 9 Existing doors to remain
- 10 Text approximately 2500 x 250mm
- 11 Graphic overall size approximately 1800 x 850mm
- 12 Text approximately 1250 x 125mm
- 13 Graphic overall size approximately 900<sup>'</sup>x 425mm
- 14 Facade floodlighting
- 15 Fascia signage

UNIT 301, METROPOLITAN WHARF BUILDING, 70 WAPPING WALL, LONDON E1W 3SS T 02072654945 E mail@manaloandwhite.co.uk

PROJECT THE WESLEY EUSTON DRAWING

PROP Euston Street Elevation SCALE 1:100 @ A3

STATUS Planning

DRAWING No. 859/02/21 REVISION