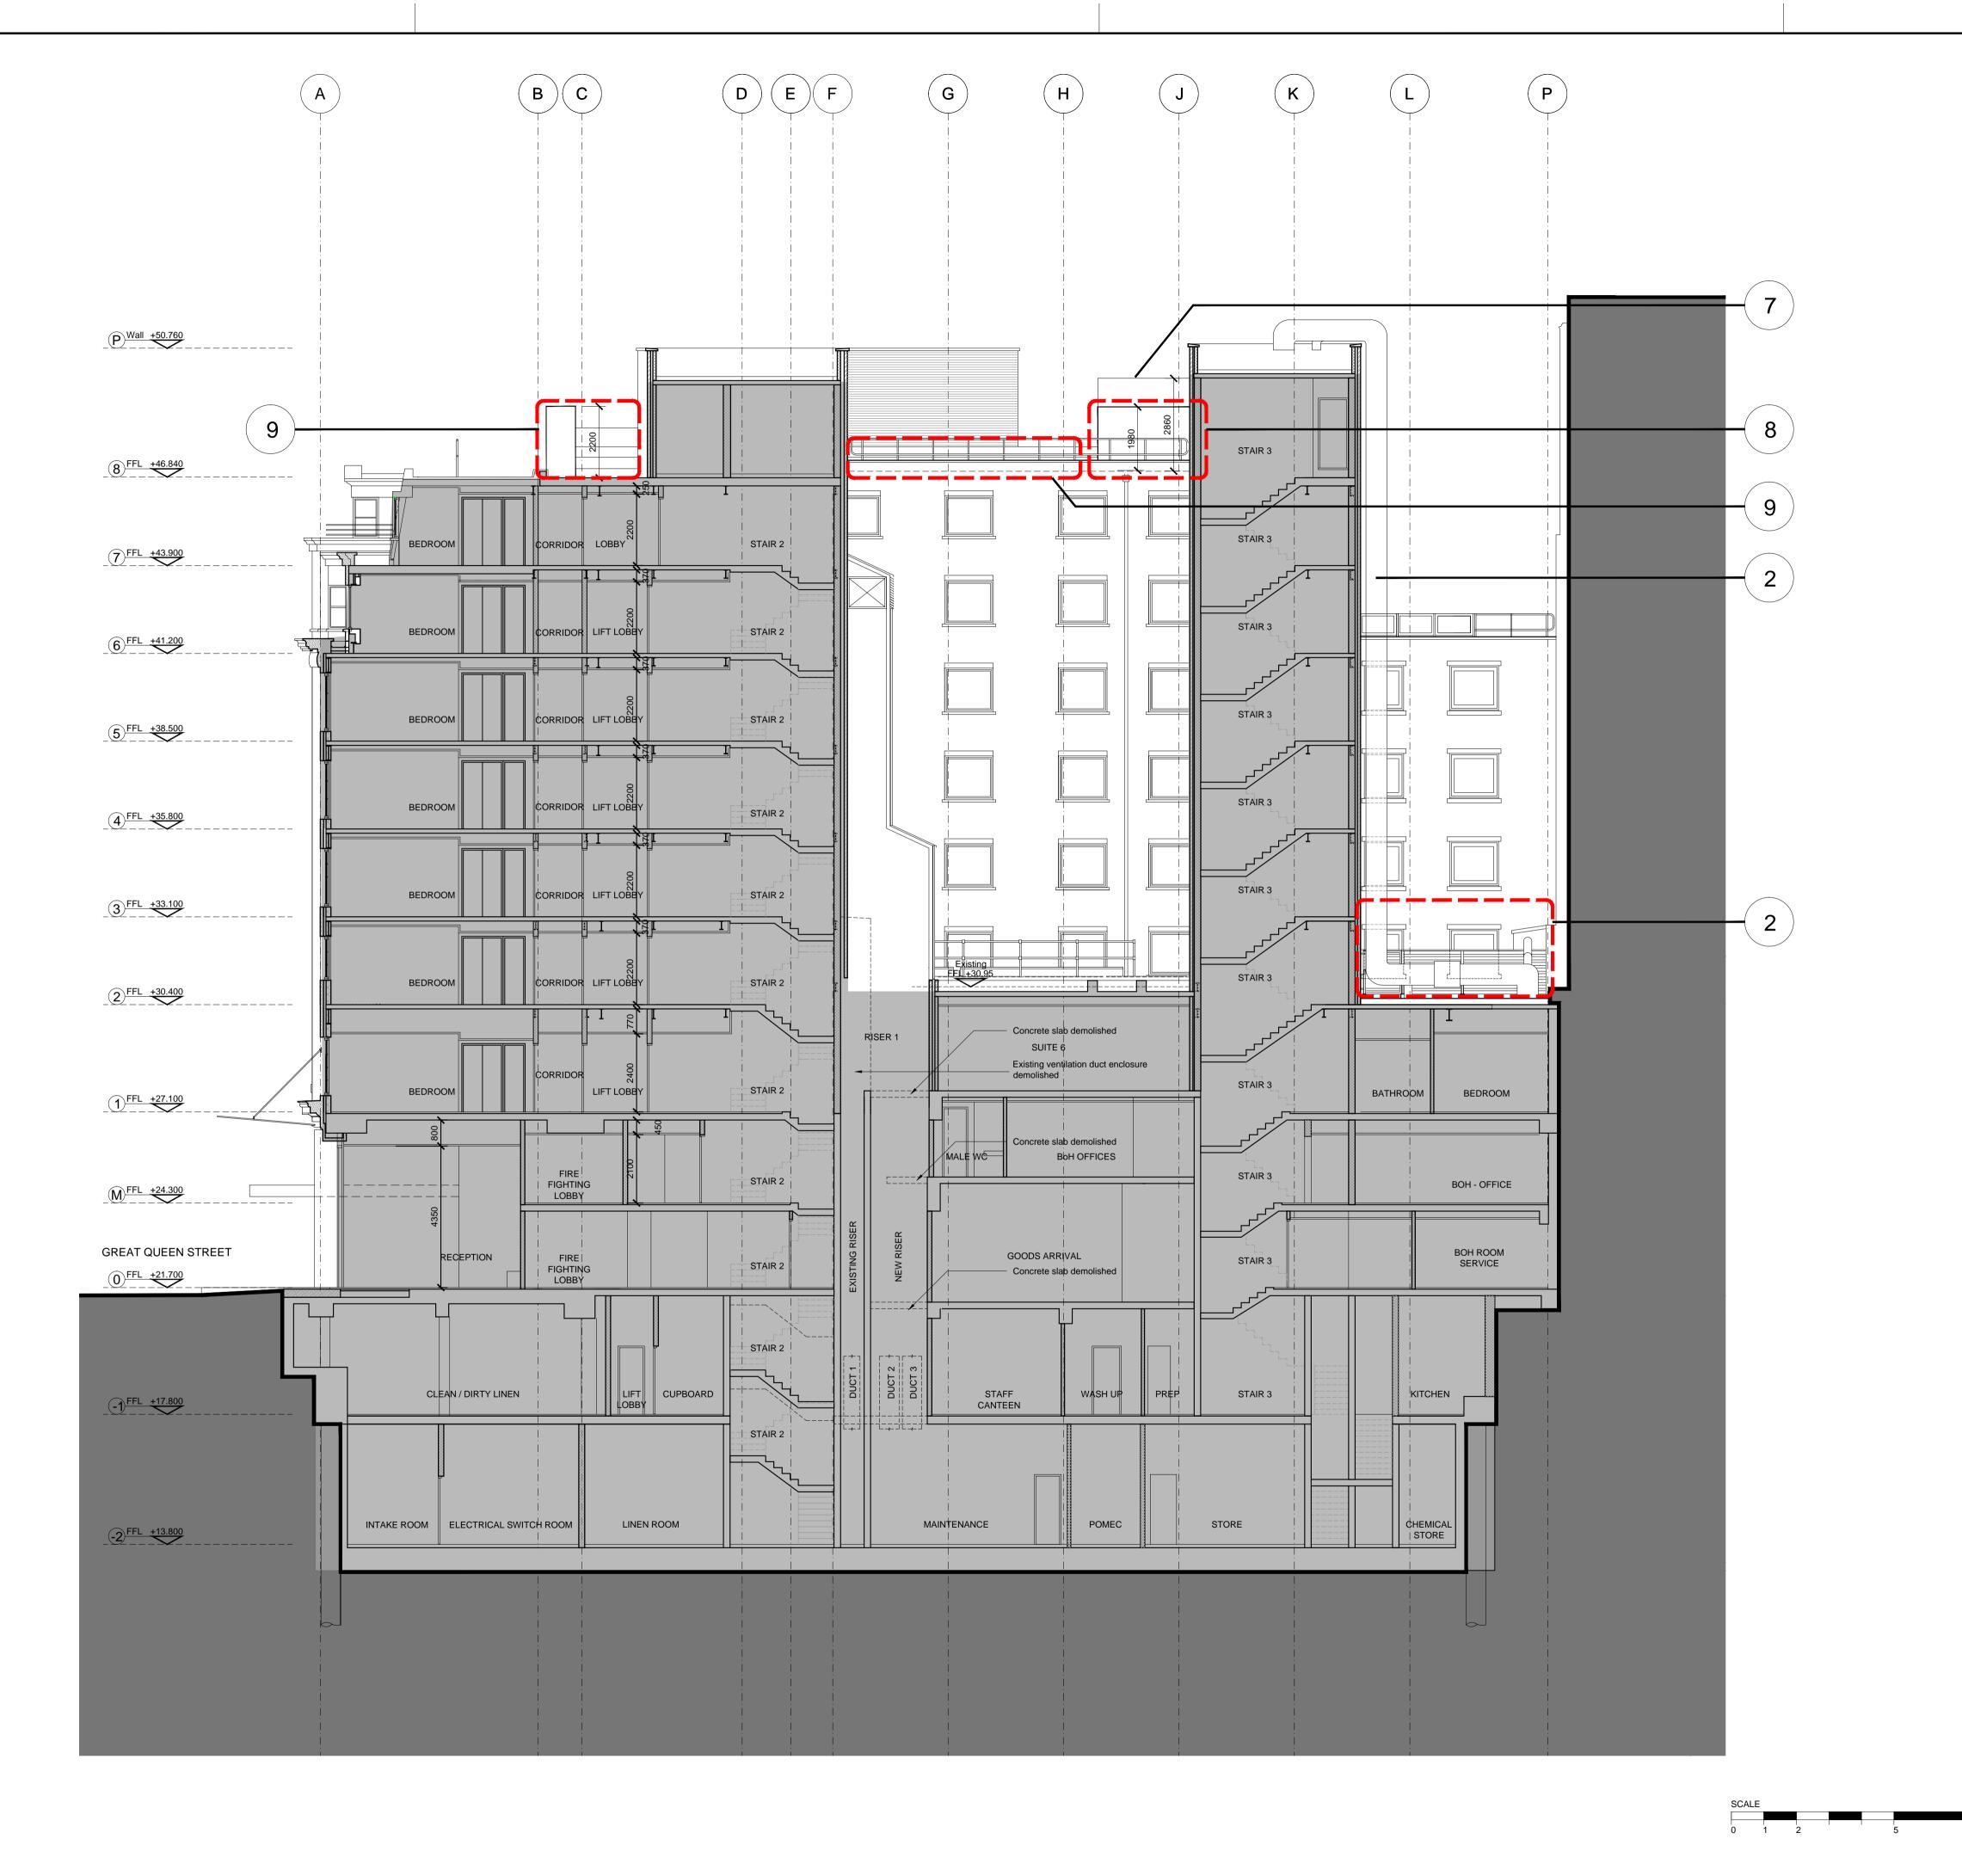

NOTES:

- KEY:
- 1. New condensers to be wall mounted
- 2. New ducts and fans
- 3. New riser with metal sheet cladding
- 4. New gantry
- 5. New timber screen above plant area Pergola approx 3 meters above Finish Floor Level
- 6. Existing Air Cooled Chiller
- 7. New Air Cooled Chiller in acoustic housing connected to existing pipe work
- 8. New Air Handling Unit to connect to existing rerouted pipework to suit
- Existing ducts
- 10. New galvanised mild steel access ladders

TITLE

SECTION FF PROPOSED - PLANNING

DATE

SCALE @ A1 24.04.2017 1/100

JOB NO DRAWN BY CHECKED

DRAWING NO

P1

9th floor, 69 park lane croydon, london CR0 1JD Tel: +44 (0) 20 8662 4600 Email: info@rh-architects.com