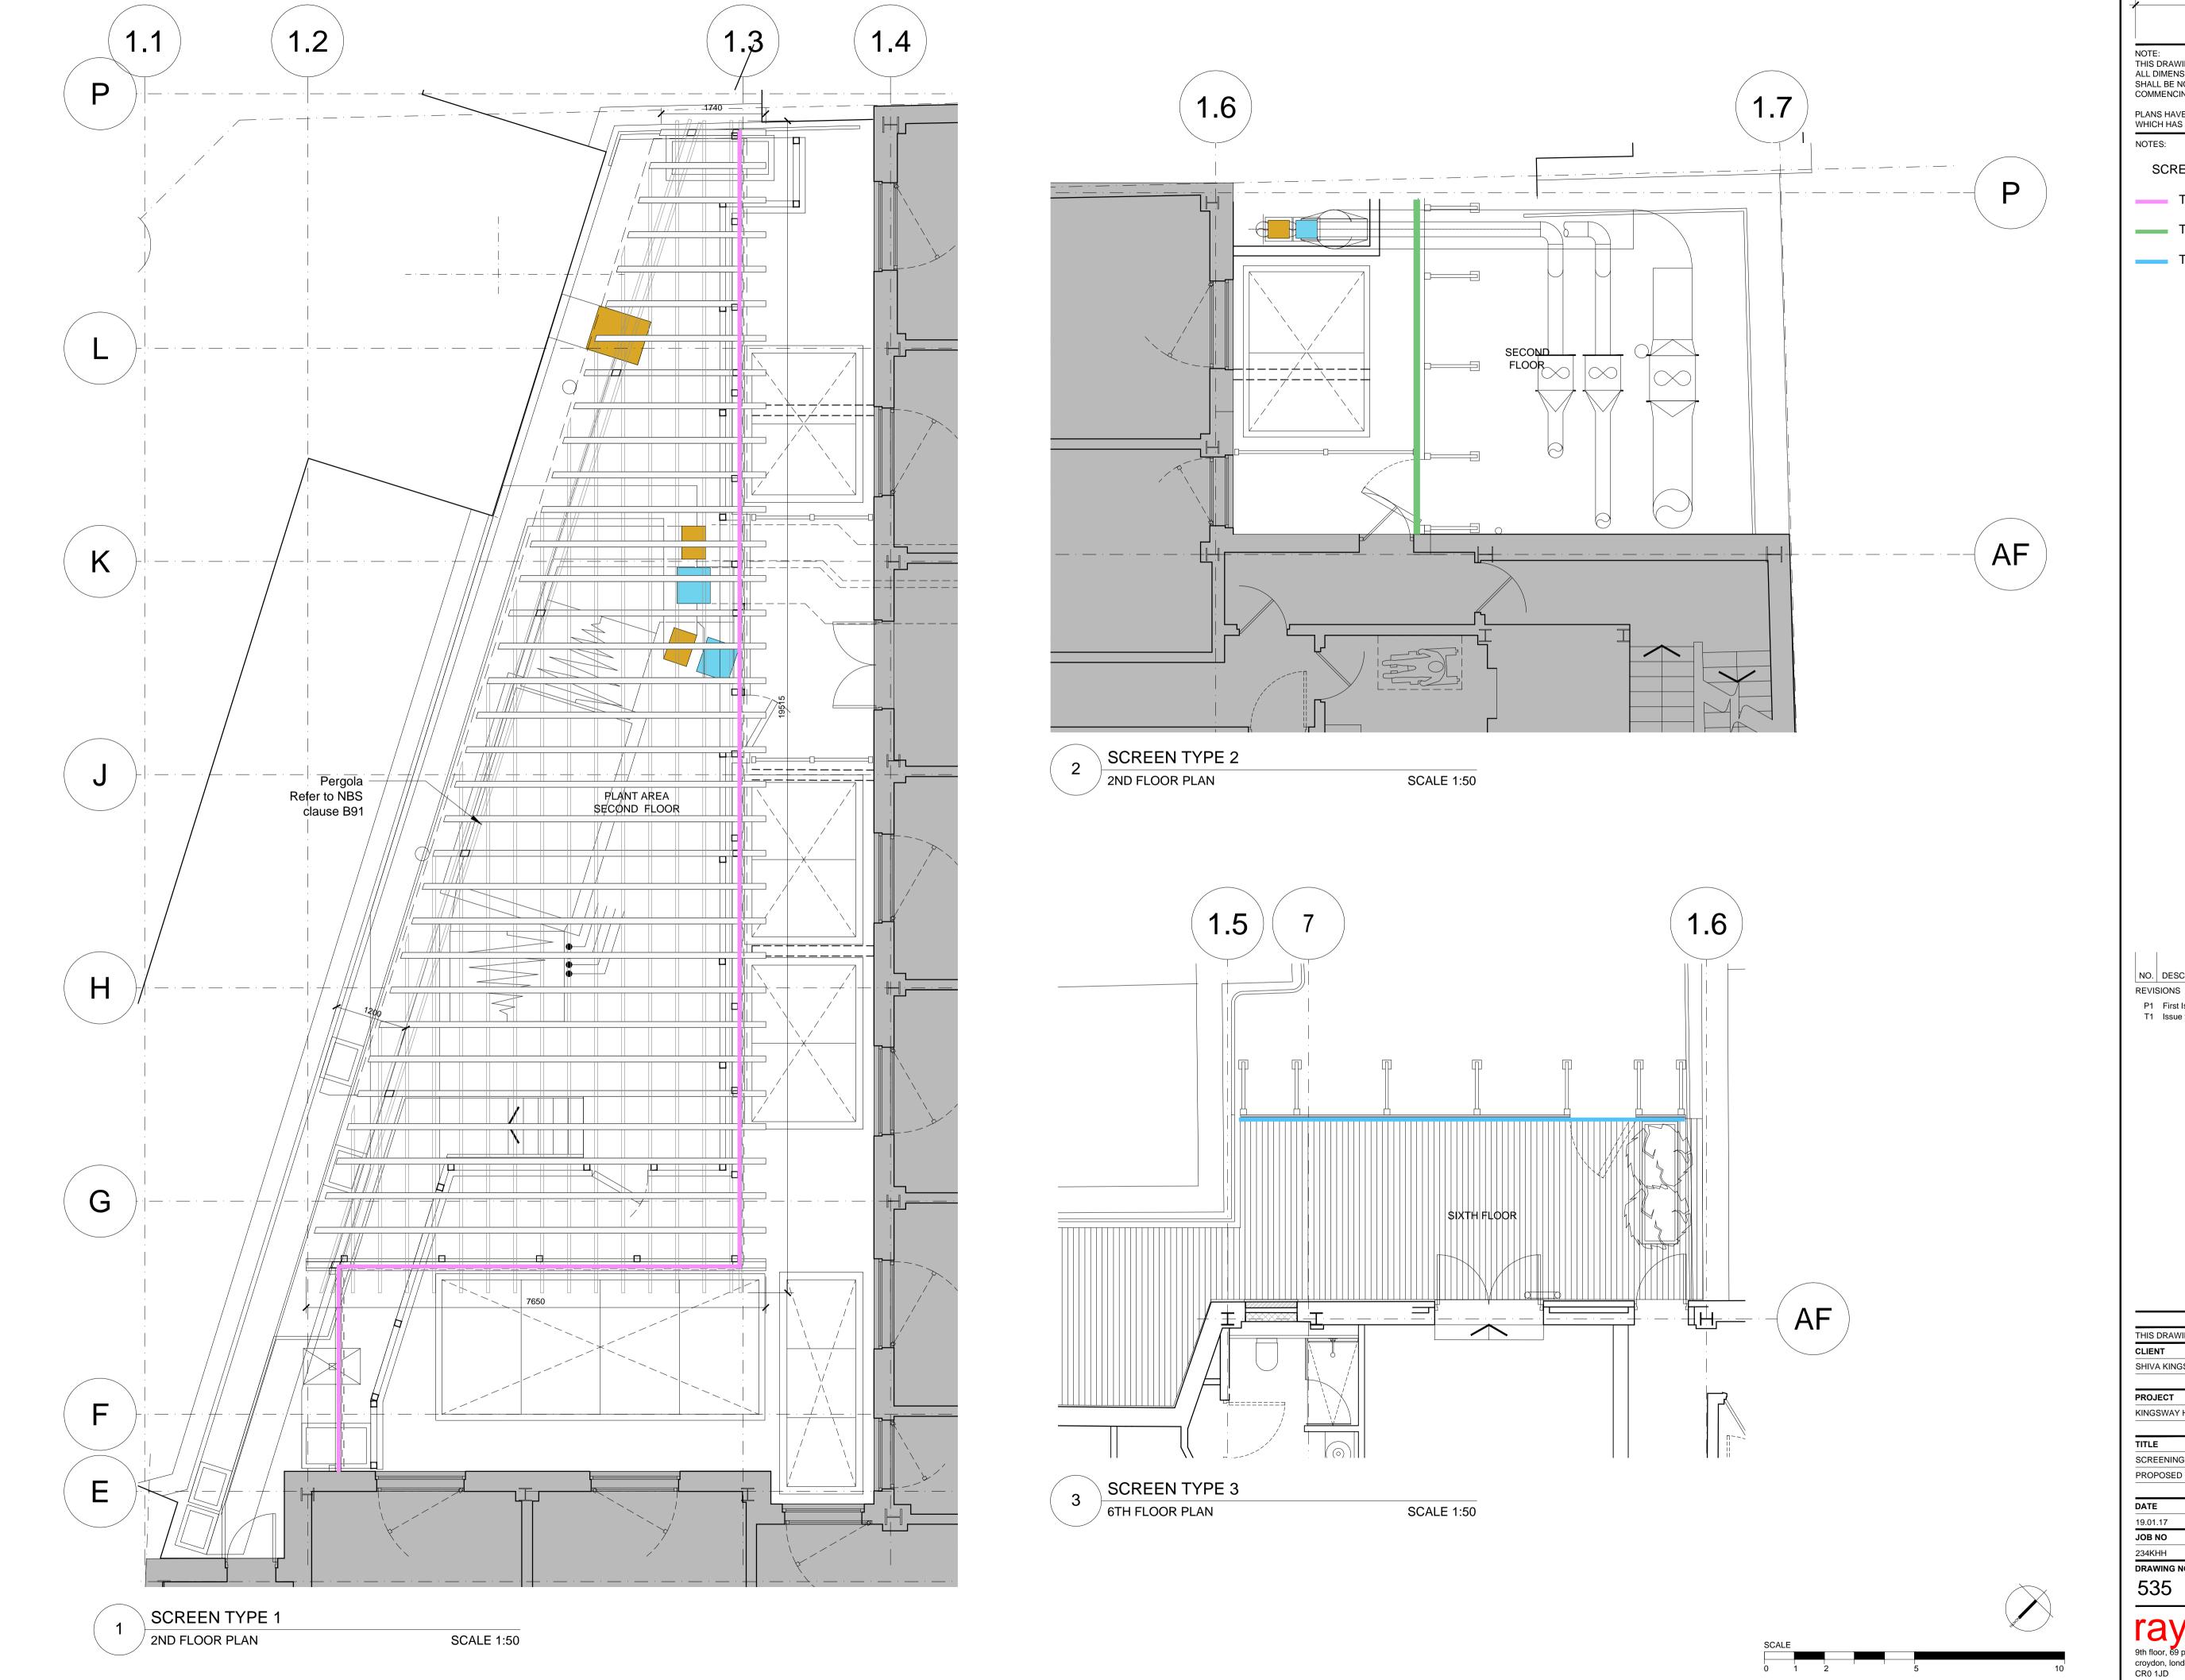

100 ORIGINAL SHEET SIZE - A1

THIS DRAWING IS SUBJECT TO COPYRIGHT
ALL DIMENSIONS SHALL BE CHECKED ON SITE AND THE ARCHITECT
SHALL BE NOTIFIED OF ANY DISCREPANCIES PRIOR TO WORK
COMMENCING.

PLANS HAVE BEEN BASED ON CAD DATA PROVIDED BY THE CLIENT WHICH HAS NOT BEEN CHECKED FOR ACCURACY

SCREEN TYPES

Type 1 Refer to NBS clause B91

Type 2 Refer to NBS clause Q40

Type 3 Refer to NBS clause Q40

NO. DESCRIPTION DATE DR BY REVISIONS P1 First Issue T1 Issue for Tender 19.01.17 CD 30.05.17 CD

THIS DRAWING SUBJECT TO COPYRIGHT SHIVA KINGSWAY LTD

KINGSWAY HALL HOTEL

SCREENING TYPES - PLAN

SCALE @ A1 1:50 DRAWN BY CHECKED 234KHH

DRAWING NO REVISION

9th floor, 69 park lane croydon, london CR0 1JD Tel: +44 (0) 20 8662 4600 Email: info@rh-architects.com