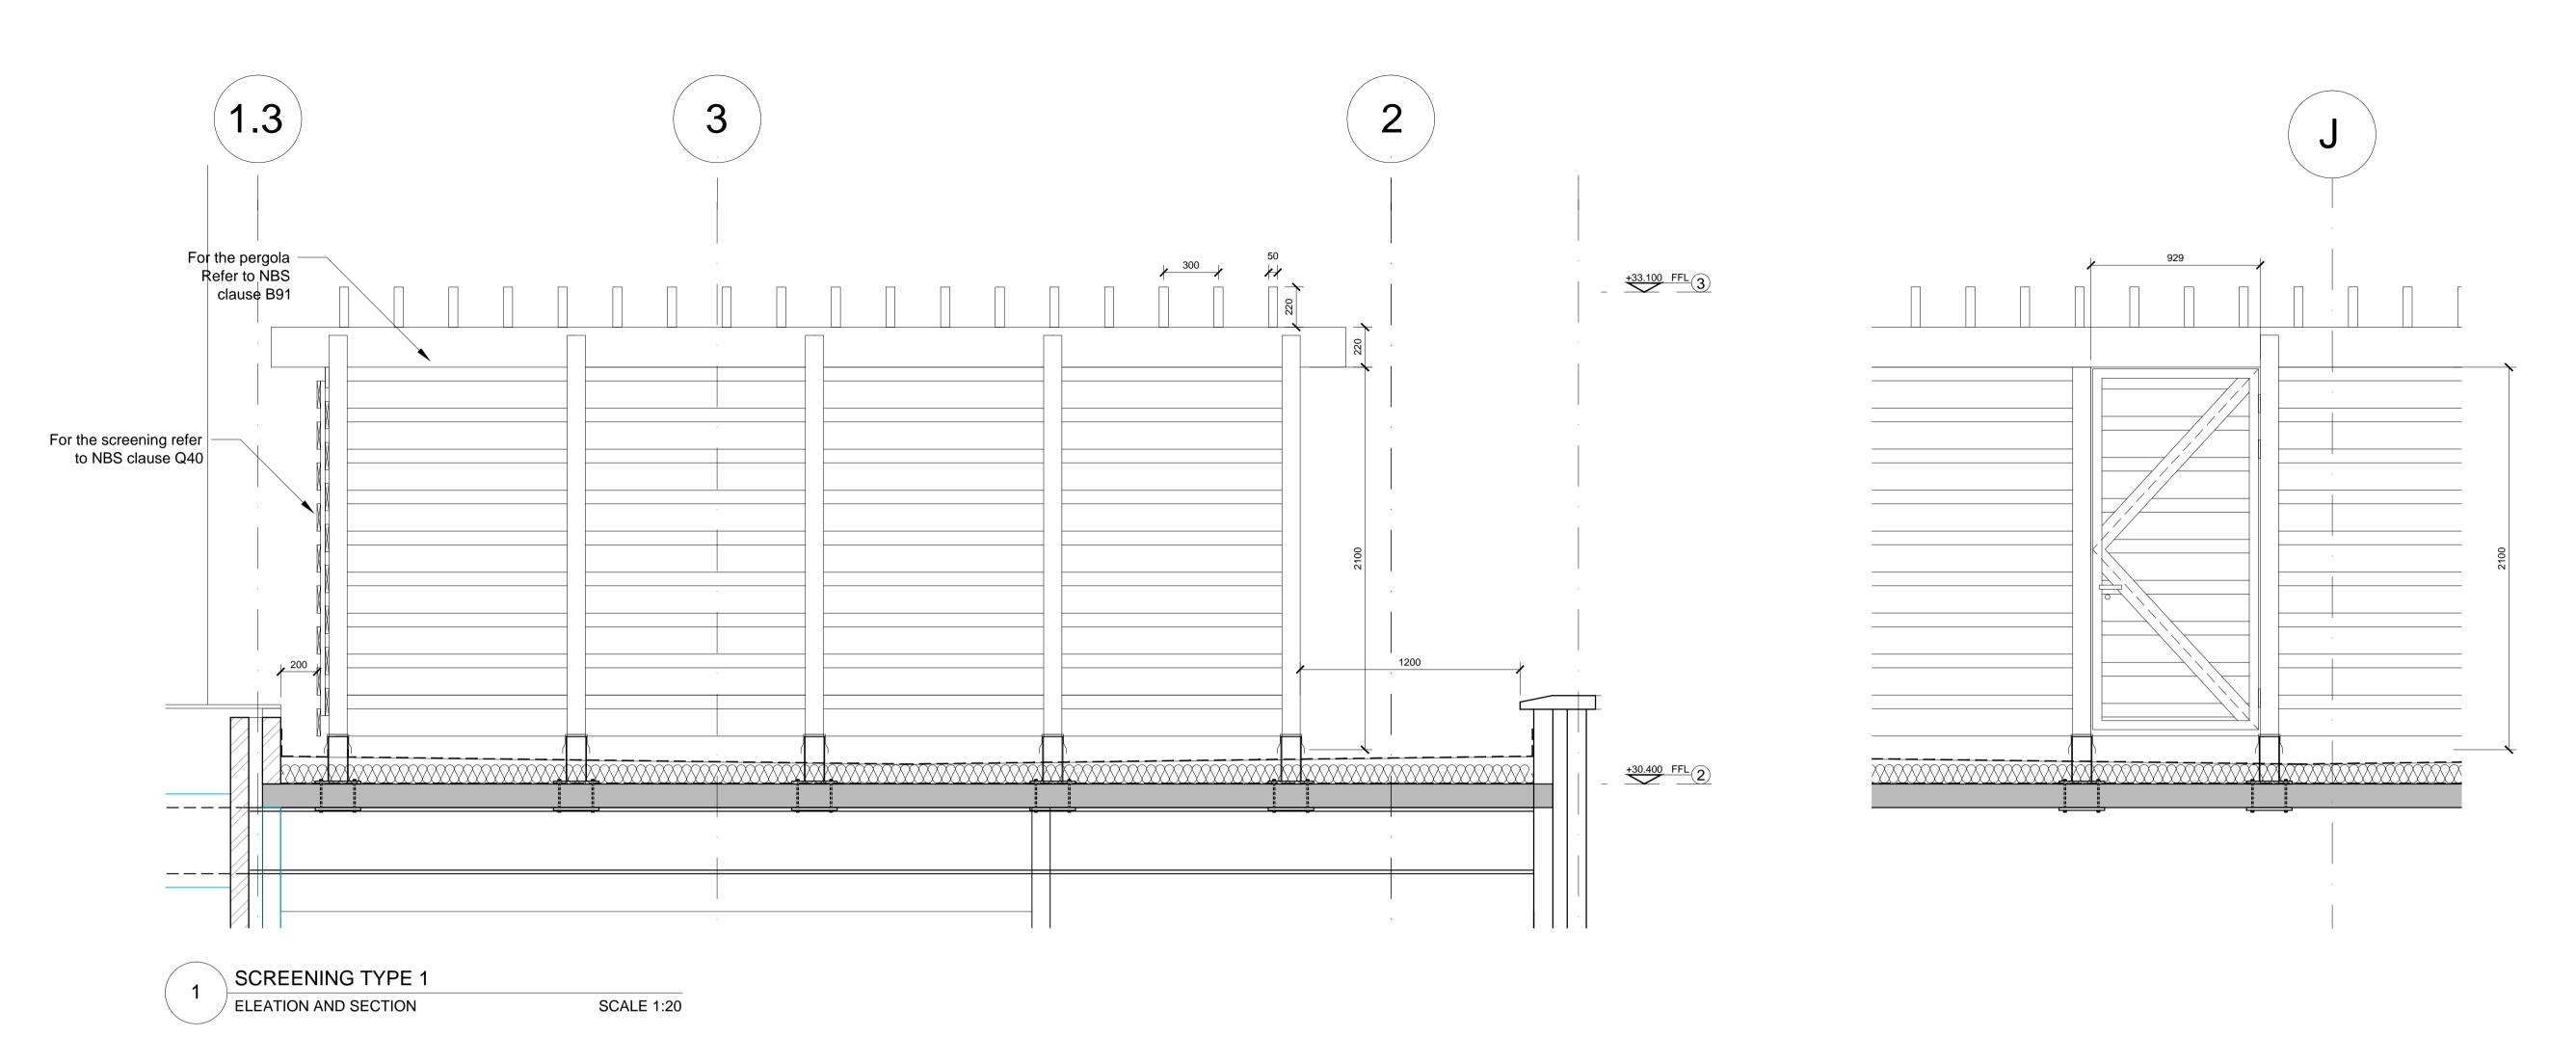

THIS DRAWING SUBJECT TO COPYRIGHT CLIENT SHIVA KINGSWAY LTD PROJECT KINGSWAY HALL HOTEL

TITLE SCREENING SECTIONS & ELEVATIONS PROPOSED

DATE SCALE @ A1 23.01.17 **JOB NO** 1:20 DRAWN BY CHECKED

234KHH

DRAWING NO REVISION 537