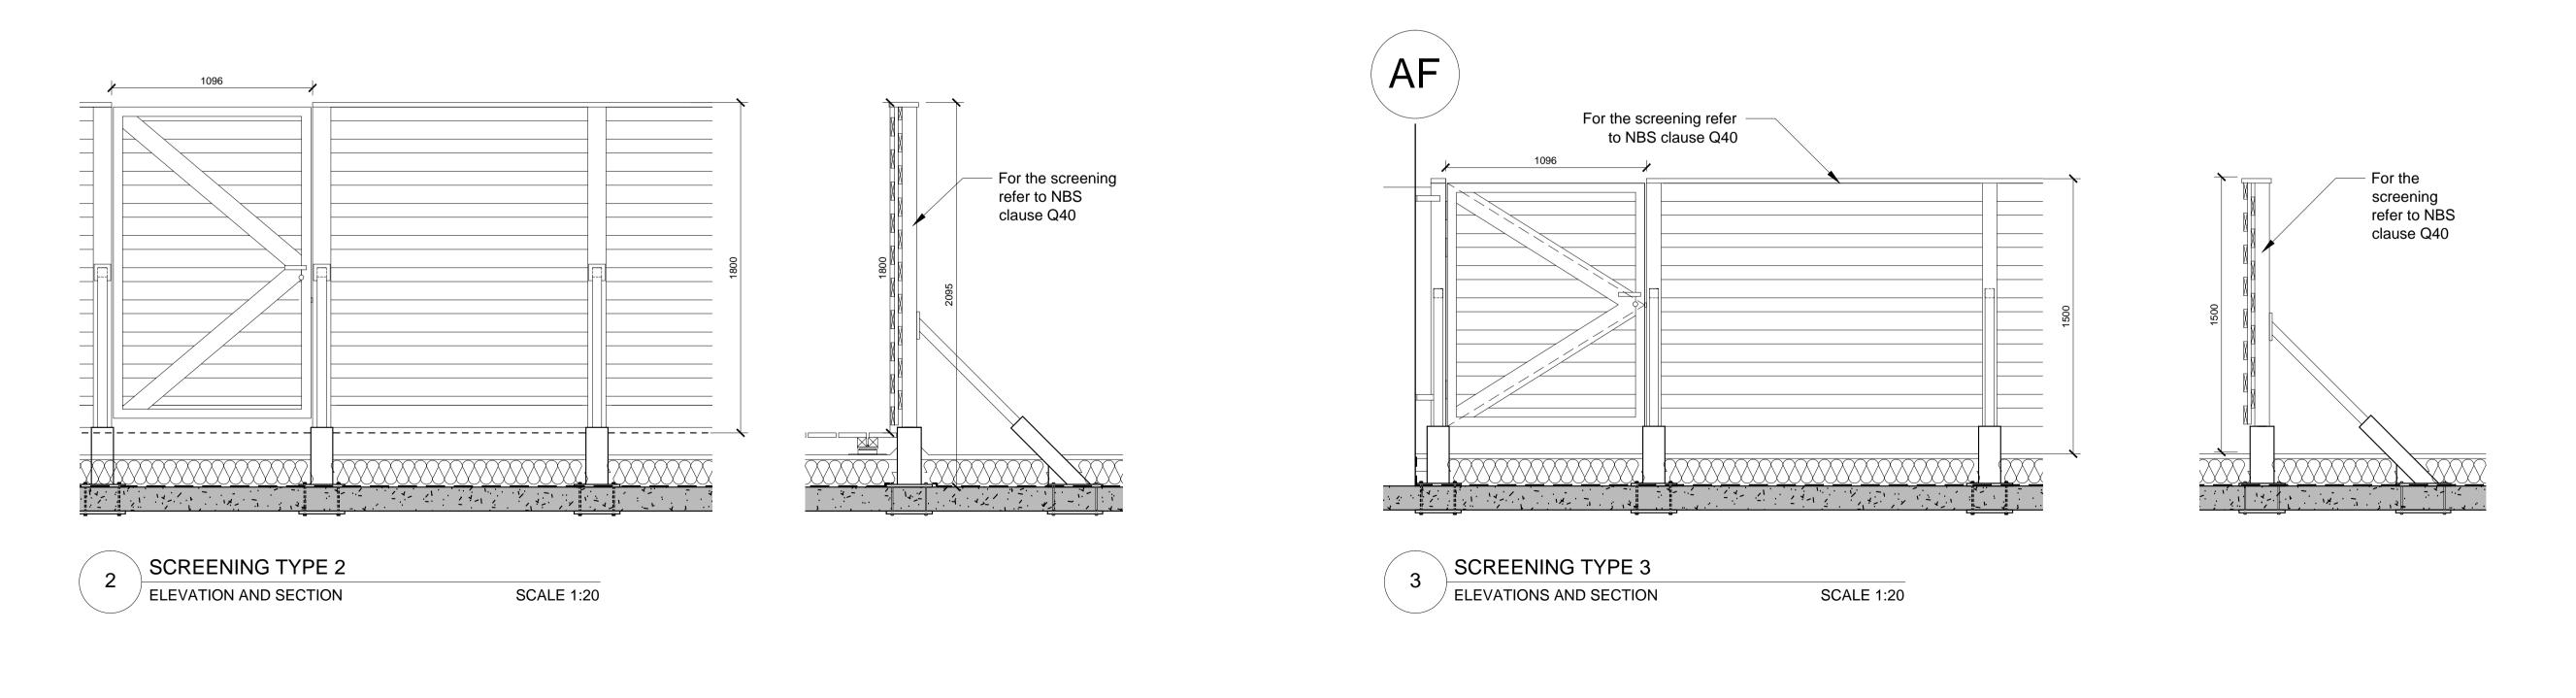

THIS DRAWING SUBJECT TO COPYRIGHT CLIENT SHIVA KINGSWAY LTD PROJECT KINGSWAY HALL HOTEL

TITLE SCREENING SECTIONS & ELEVATIONS PROPOSED

DATE SCALE @ A1 23.01.17 **JOB NO** 1:20 DRAWN BY CHECKED

234KHH

DRAWING NO REVISION 537