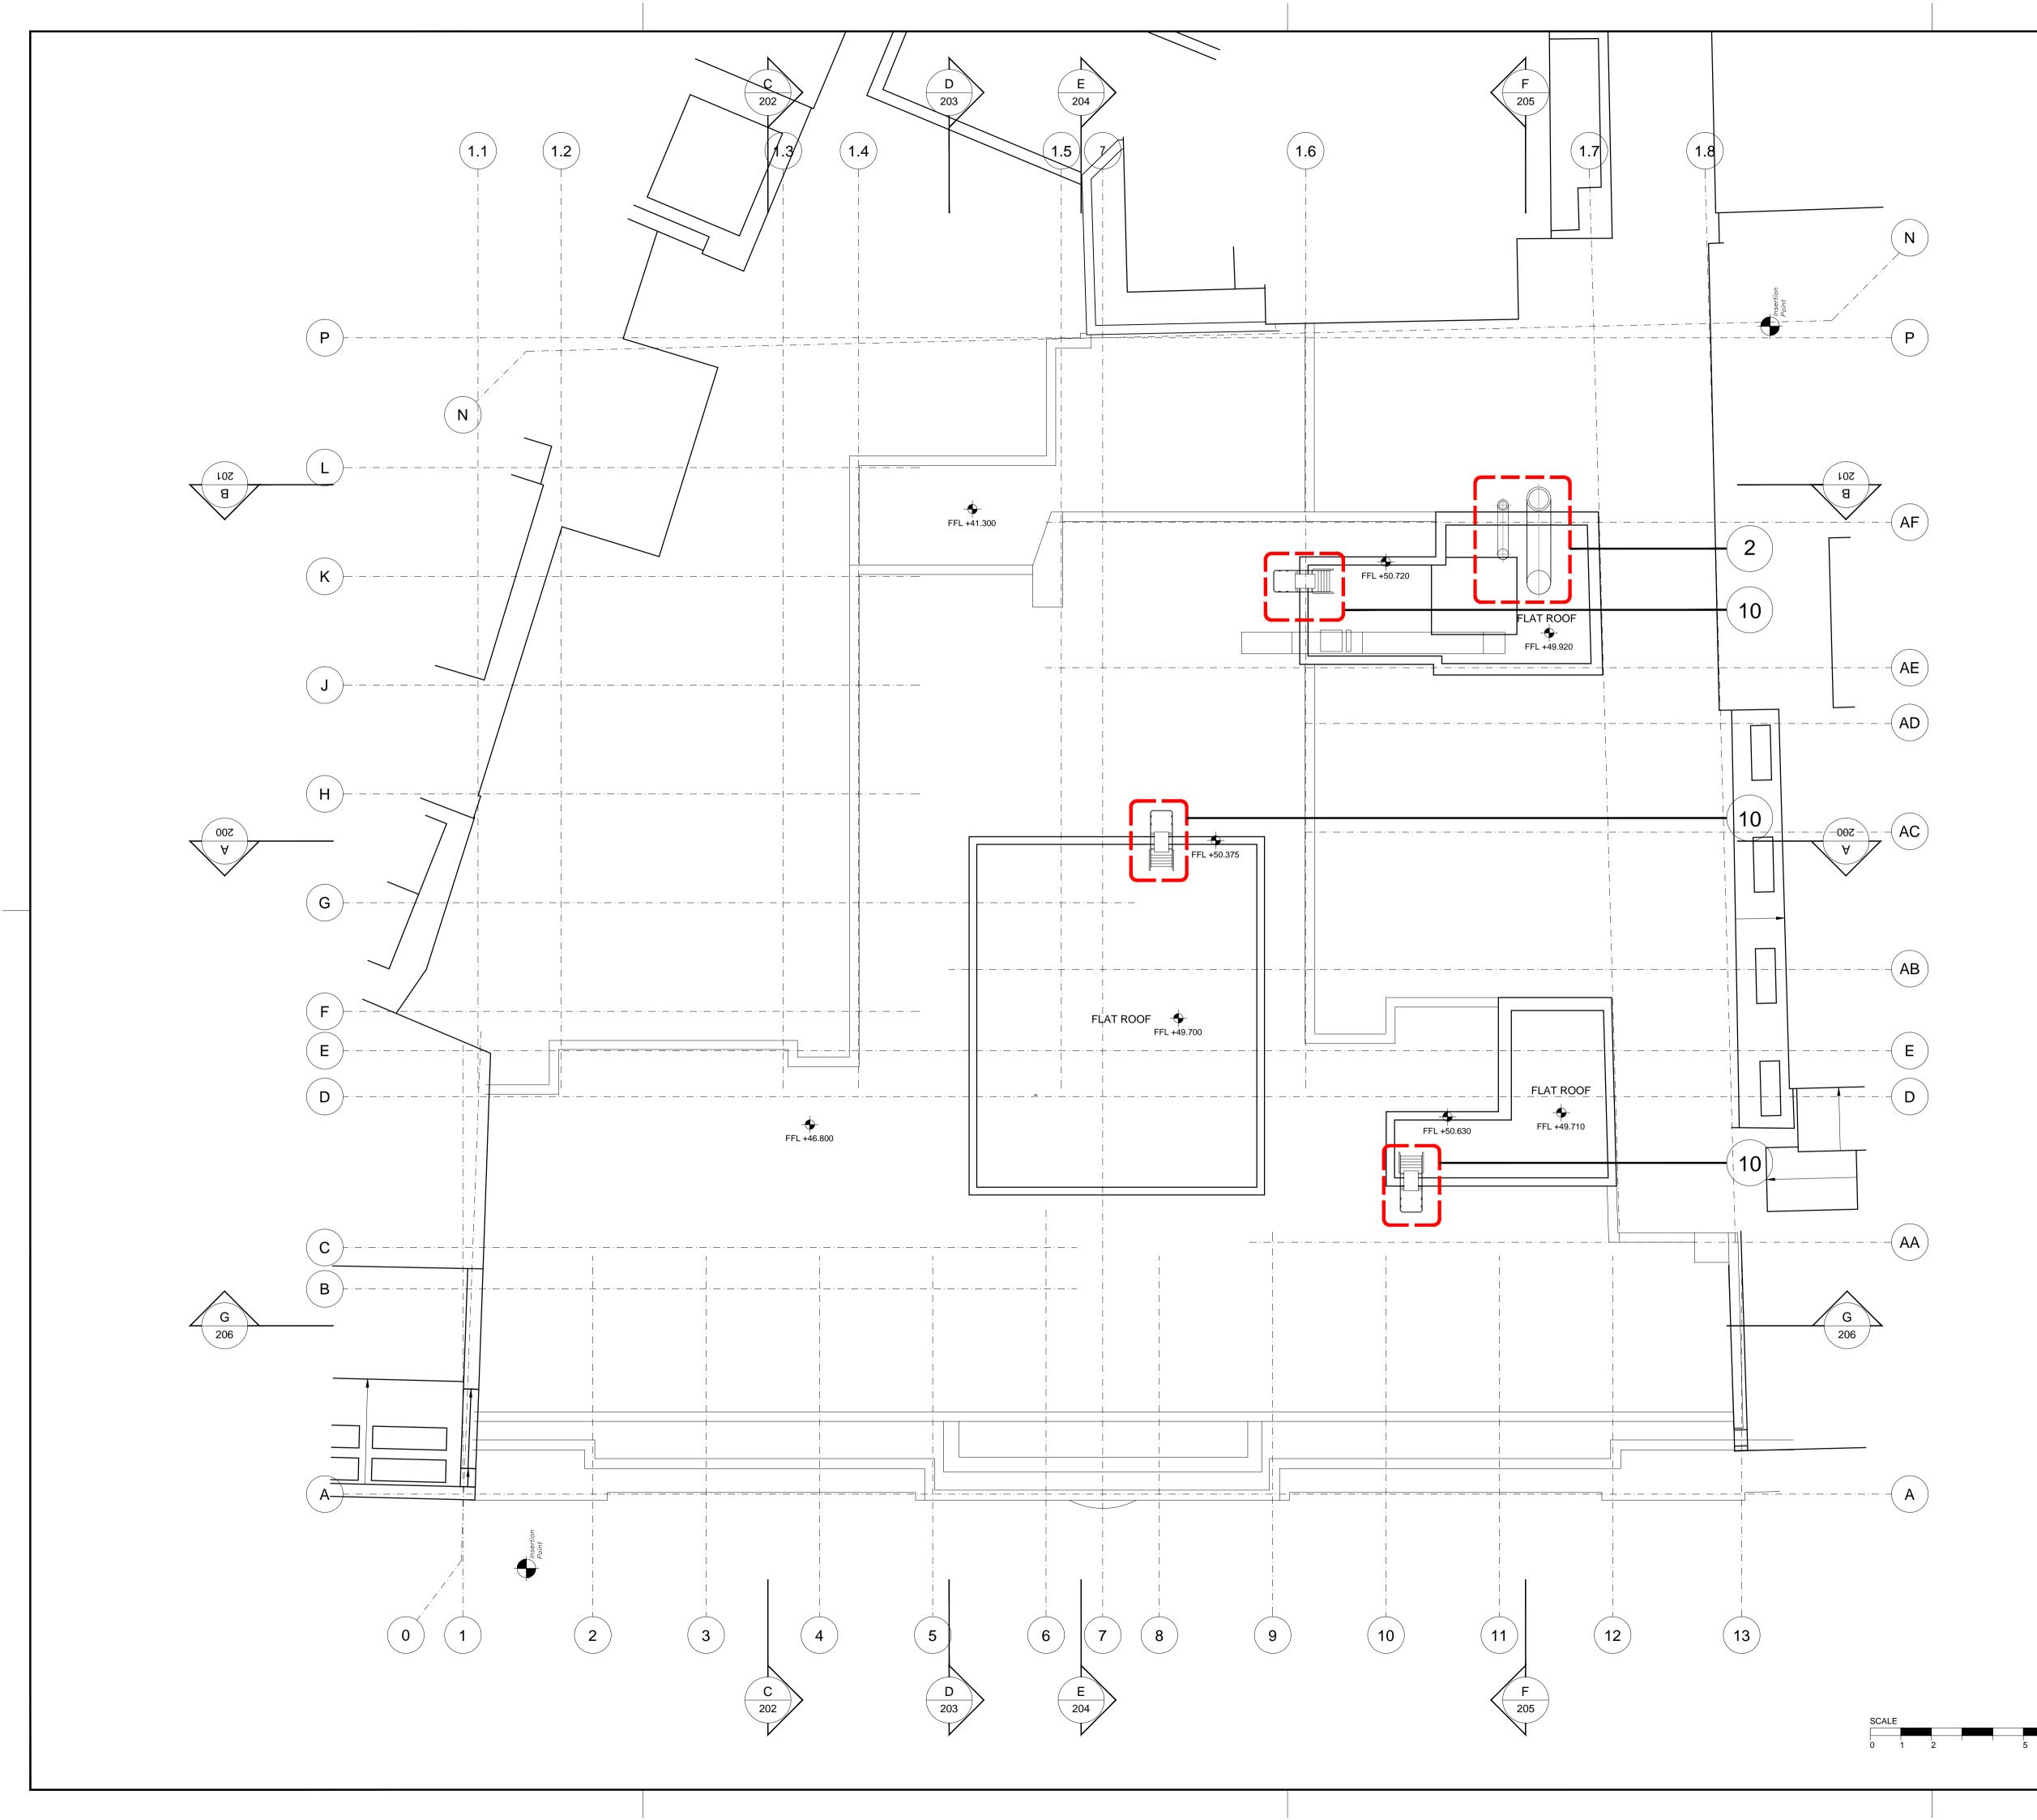

KEY:

NOTES:

- 1. New condensers to be wall mounted
- 2. New ducts and fans
- 3. New riser with metal sheet cladding
- 4. New gantry
- 5. New timber screen above plant area Pergola approx 3 meters above Finish Floor Level
- 6. Existing Air Cooled Chiller

7. New Air Cooled Chiller in acoustic housing connected to existing pipe work

- 8. New Air Handling Unit to connect to
- existing rerouted pipework to suit

9. Existing ducts

10. New galvanised mild steel access ladders

NO. DESCRIPTION REVISIONS

P1 First Issue

24.04.17 CD

DATE DR BY

| THIS DRAWING SUBJECT TO COPYRIGHT |            |       |          |
|-----------------------------------|------------|-------|----------|
| CLIENT                            |            |       |          |
| SHIVA KINGSWAY                    |            |       |          |
|                                   |            |       |          |
| PROJECT                           |            |       |          |
| KINGSWAY HALL HOTEL               |            |       |          |
|                                   |            |       |          |
| TITLE                             |            |       |          |
| ROOF PLAN - FLOOR 09              |            |       |          |
| PROPOSED - PLANNING               |            |       |          |
|                                   |            |       |          |
| DATE                              | SCALE @ A1 |       |          |
| 24.04.17                          | 1:100      |       |          |
| JOB NO                            | DRAWN BY   | CHECK | ED       |
| 234KHH                            | CD         | GR    |          |
| DRAWING NO                        |            |       | REVISION |
| 176                               |            |       | P1       |
|                                   |            |       |          |
| roy <b>hala</b> arahitaata        |            |       |          |
| rav <b>hole</b> architects        |            |       |          |