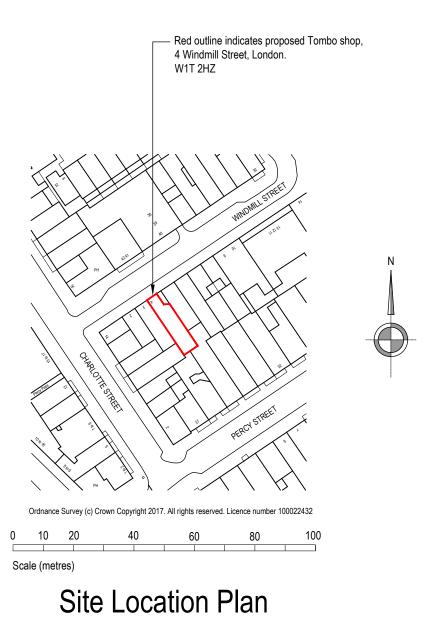

## SITE LOCATION PLAN

DRAWING TITLE

PROJECT No.

7001

## PROJECT TOMBO WINDMILL STREET **4 WINDMILL STREET** LONDON W1T 2HZ

CLIENT

DO NOT SCALE FROM THIS DRAWING. THE AUTHOR OF THIS DRAWING TAKES NO RESPONSIBILITY FOR ANY DIMENSIONS OBTAINED BY MEASURING OR SCALING FROM THIS DRAWING AND NO RELIANCE MAY BE PLACED ON SUCH DIMENSIONS. ALL DIMENSIONS MUST BE CHECKED AND VERIFIED ON SITE BY THE CONTRACTOR BEFORE COMMENCING ANY WORK OR PRODUCING DRAWINGS. RML ARCHITECTURE MUST BE NOTIFIED IMMEDIATELY OF ANY ERRORS OR DISCREPANCIES PRIOR TO THE COMMENCEMENT OF WORK.