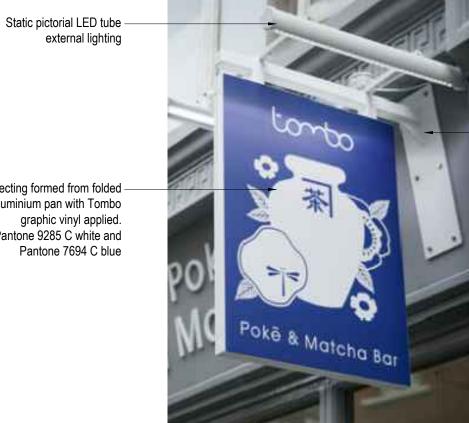

## Fascia Sign Details

**Projecting Sign Details** 

Sign supported from white powder coated steel bracket finished in white, mechanically fixed to existing fascia (differently than shown in photo)

Projecting formed from folded aluminium pan with Tombo Pantone 9285 C white and