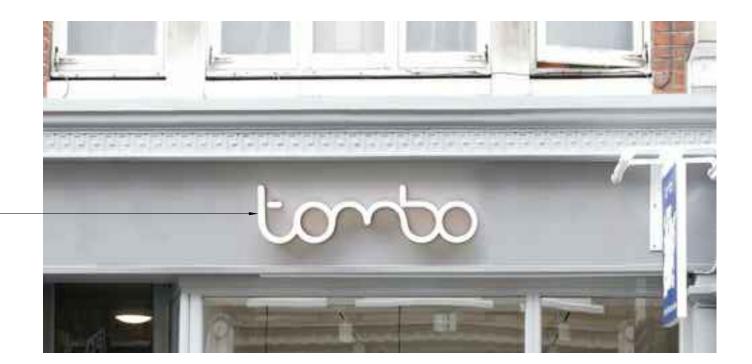

Tombo lettering from opal acrylic, 70mm returns and internally illuminated warm white LED. Shop front fascia painted Farrow & Ball 'Manor House Grey' No. 265