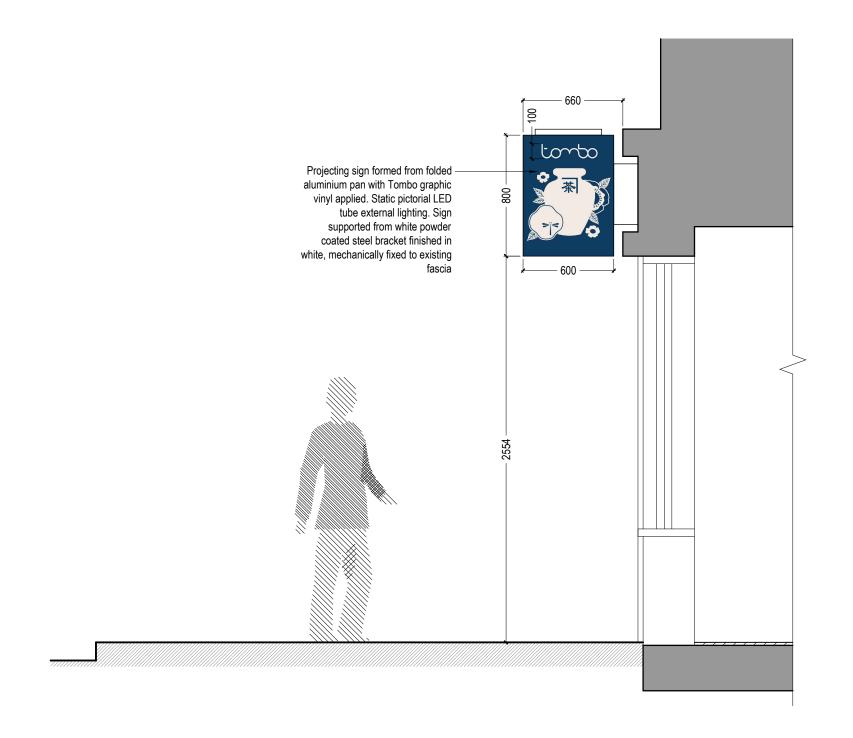

CLIENT

PROJECT

TOMBO WINDMILL STREET 4 WINDMILL STREET LONDON W1T 2HZ

DRAWING TITLE

PROPOSED SECTION THROUGH SHOPFRONT

PROJECT No. DRAWN BY

7001 EA

SCALE DATE

1:25 @ A3 MAY '17

DRAWING NO. REVISION

7001-P-05

DRAWING STATUS

APPROVAL