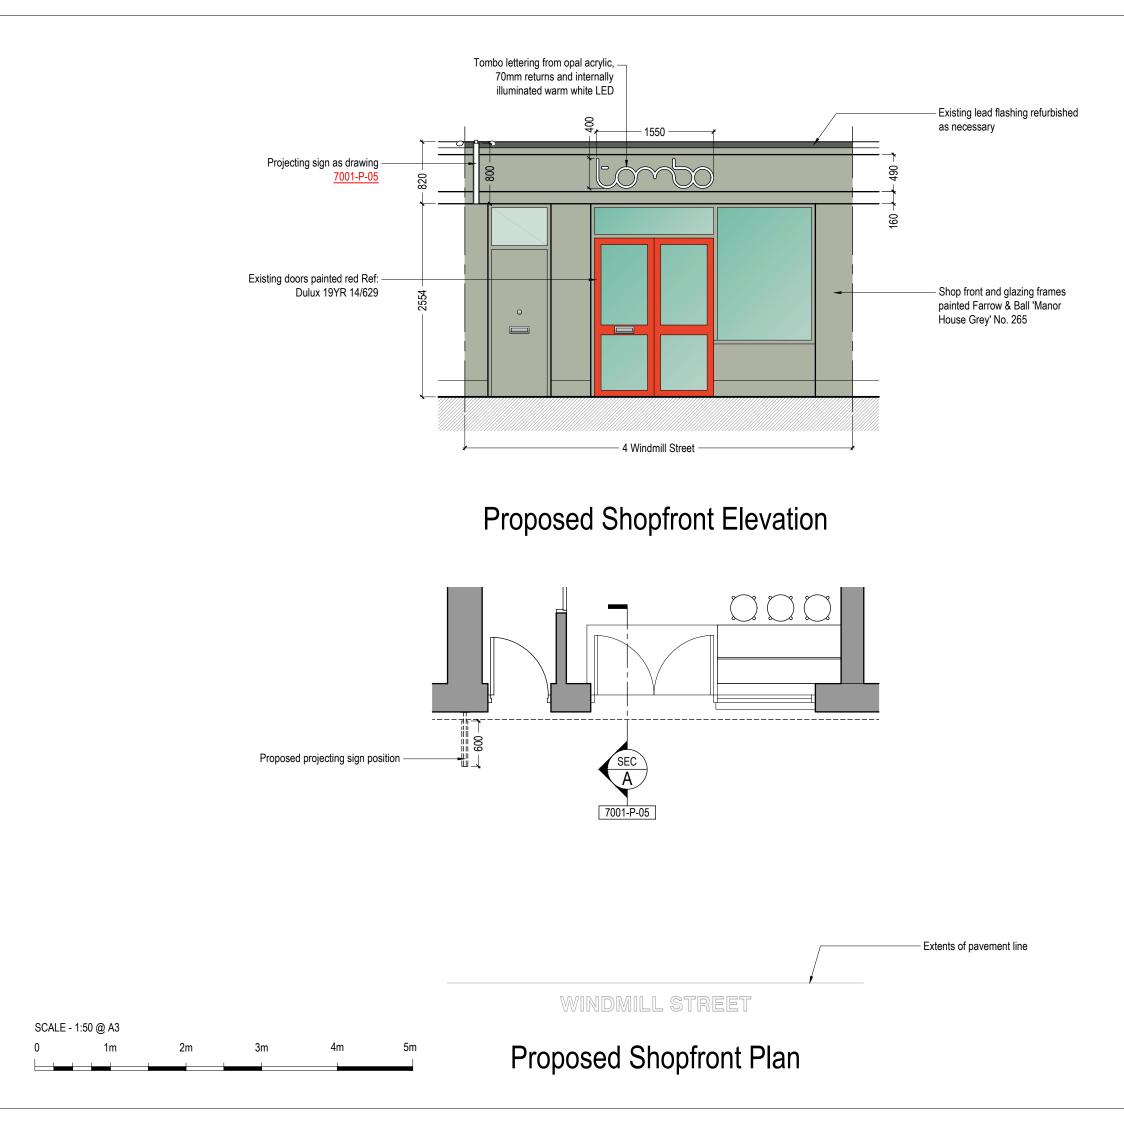

## RMLArchitecture

## APPROVAL

DRAWING STATUS

| PROJECT No.<br>7001 | DRAWN BY |
|---------------------|----------|
|                     |          |
| 1:50 @ A3           | MAY '17  |
| DRAWING NO.         | REVISION |
| 7001-P-04           | -        |

## PROPOSED SHOPFRONT

DRAWING TITLE

## PROJECT TOMBO WINDMILL STREET 4 WINDMILL STREET LONDON W1T 2HZ

\_\_\_\_\_



CLIENT

DO NOT SCALE FROM THIS DRAWING. THE AUTHOR OF THIS DRAWING TAKES NO RESPONSIBILITY FOR ANY DIMENSIONS OBTAINED BY MEASURING OR SCALING FROM THIS DRAWING AND NO RELANCE MAY BE PLACED ON SUCH DIMENSIONS. ALL DIMENSIONS MUST BE CHECKED AND VERIFIED ON SITE BY THE CONTRACTOR BEFORE COMMENCING ANY WORK OR PRODUCING DRAWINGS. RML ARCHITECTURE MUST BE NOTHED IMMEDIATELY OF ANY ERRORS OR DISCREPANCIES PRIOR TO THE C