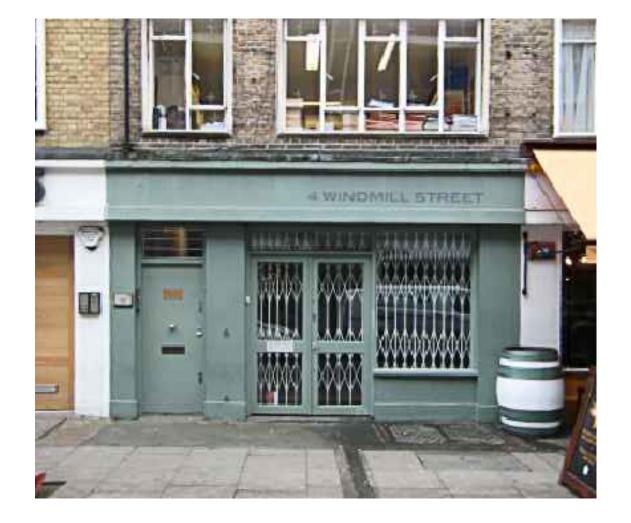

## **Existing Shopfront Elevation**

**Existing Shopfront Plan** 

**Existing Shopfront Photograph** 

DO NOT SCALE FROM THIS DRAWING. THE AUTHOR OF THIS DRAWING TAKES NO RESPONSIBILITY FOR ANY DIMENSIONS OBTAINED BY MEASURING OR SCALING FROM THIS DRAWING AND NO RELIANCE MAY BE PLACED ON SUCH DIMENSIONS. ALL DIMENSIONS MUST BE CHECKED AND VERIFIED ON SITE BY THE CONTRACTOR BEFORE COMMENCING ANY WORK OR PRODUCING DRAWINGS. RML ARCHITECTURE MUST BE NOTIFIED IMMEDIATELY OF ANY ERRORS OR DISCREPANCIES PRIOR TO THE COMMENCEMENT OF WORK.

CLIENT

PROJECT

TOMBO WINDMILL STREET 4 WINDMILL STREET LONDON W1T 2HZ

DRAWING TITLE

**EXISTING SHOPFRONT** 

| PROJECT No. | DRAWN BY |  |
|-------------|----------|--|
| 7001        | EA       |  |
| SCALE       | DATE     |  |
| 1:50 @ A3   | MAY '17  |  |
| DRAWING NO. | REVISION |  |
| 7001-P-03   | -        |  |
|             |          |  |