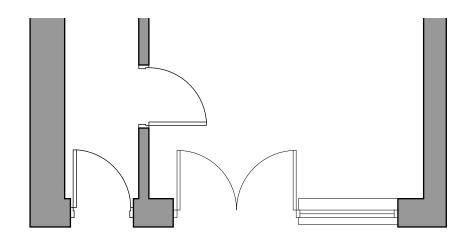

## **Existing Shopfront Elevation**

**Existing Shopfront Plan** 

**Existing Shopfront Photograph** 

DO NOT SCALE FROM THIS DRAWING. THE AUTHOR OF THIS DRAWING TAKES NO RESPONSIBILITY FOR ANY DIMENSIONS OBTAINED BY MEASURING OR SCALING FROM THIS DRAWING AND NO RELIANCE MAY BE PLACED ON SUCH DIMENSIONS. ALL DIMENSIONS MUST BE CHECKED AND VERIFIED ON SITE BY THE CONTRACTOR BEFORE COMMENCING ANY WORK OR PRODUCING DRAWINGS. RML ARCHITECTURE MUST BE NOTIFIED IMMEDIATELY OF ANY ERRORS OR DISCREPANCIES PRIOR TO THE COMMENCEMENT OF WORK.

CLIENT

PROJECT

TOMBO WINDMILL STREET 4 WINDMILL STREET LONDON W1T 2HZ

DRAWING TITLE

**EXISTING SHOPFRONT** 

| PROJECT No. | DRAWN BY |  |
|-------------|----------|--|
| 7001        | EA       |  |
| SCALE       | DATE     |  |
| 1:50 @ A3   | MAY '17  |  |
| DRAWING NO. | REVISION |  |
| 7001-P-03   | -        |  |
|             |          |  |