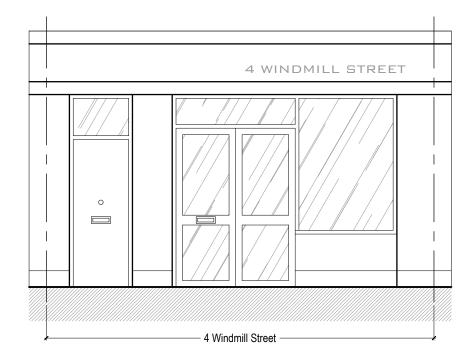

## **Existing Shopfront Elevation**

**Existing Shopfront Plan** 

**Existing Shopfront Photograph** 

DO NOT SCALE FROM THIS DRAWING. THE AUTHOR OF THIS DRAWING TAKES NO RESPONSIBILITY FOR ANY DIMENSIONS OBTAINED BY MEASURING OR SCALING FROM THIS DRAWING AND NO RELIANCE MAY BE PLACED ON SUCH DIMENSIONS. ALL DIMENSIONS MUST BE CHECKED AND VERIFIED ON SITE BY THE CONTRACTOR BEFORE COMMENCING ANY WORK OR PRODUCING DRAWINGS. RML ARCHITECTURE MUST BE NOTIFIED IMMEDIATELY OF ANY ERRORS OR DISCREPANCIES PRIOR TO THE COMMENCEMENT OF WORK.

CLIENT

PROJECT

TOMBO WINDMILL STREET 4 WINDMILL STREET LONDON W1T 2HZ

DRAWING TITLE

**EXISTING SHOPFRONT** 

| PROJECT No. | DRAWN BY |  |
|-------------|----------|--|
| 7001        | EA       |  |
| SCALE       | DATE     |  |
| 1:50 @ A3   | MAY '17  |  |
| DRAWING NO. | REVISION |  |
| 7001-P-03   | -        |  |
|             |          |  |