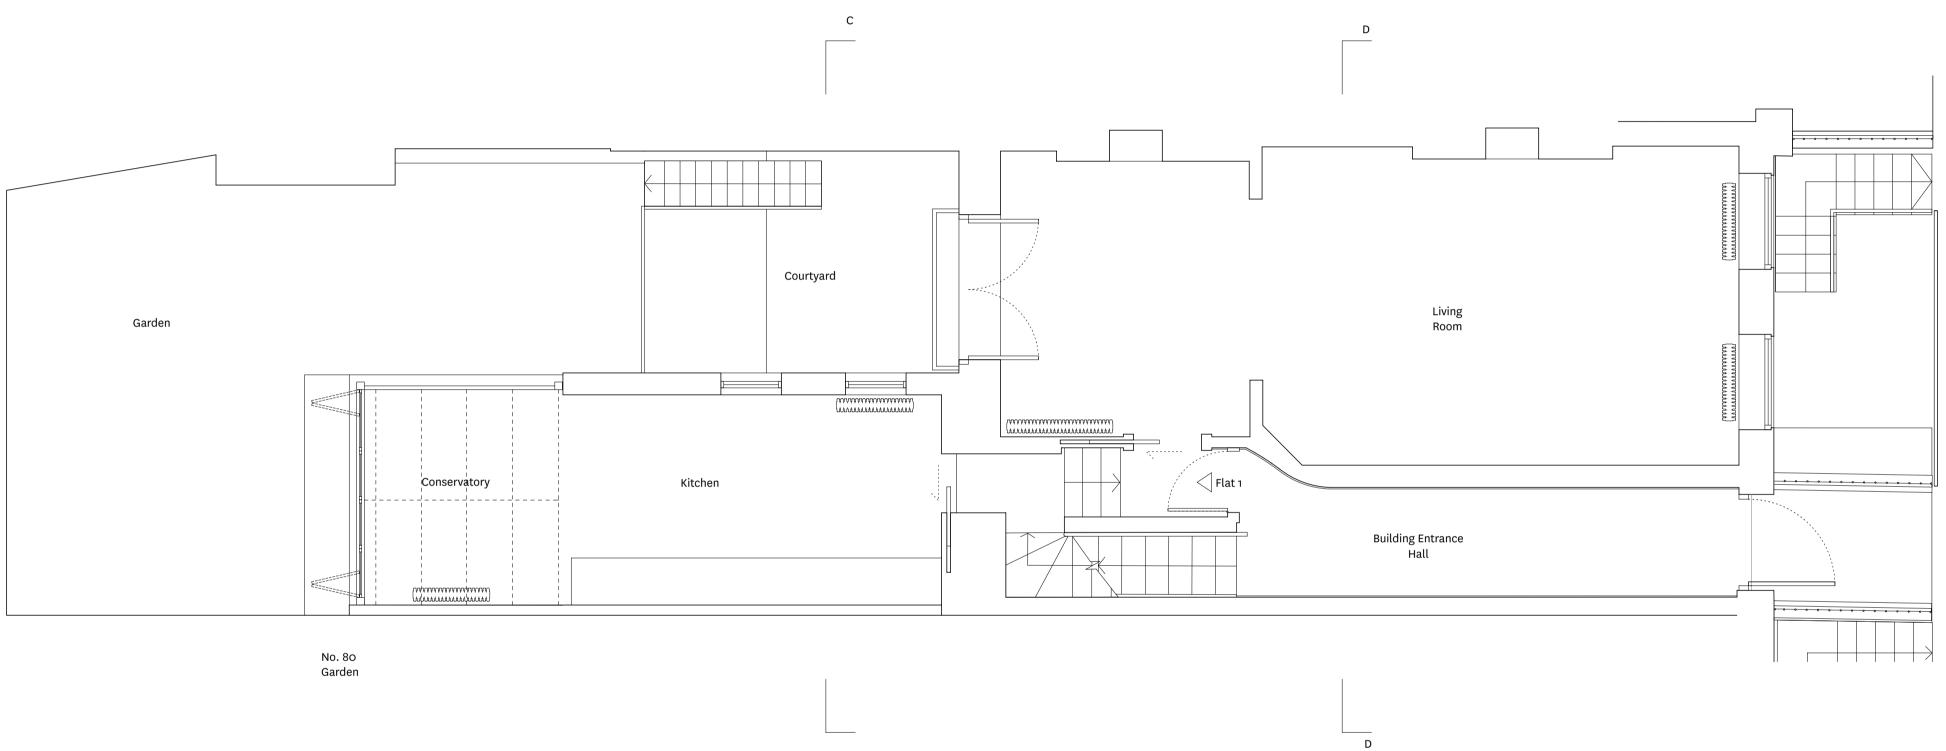

## **F.**

**DWG N°./REV.** 020/-**Title.** Existing: GA: Plan: Ground

| Date.<br>Note. | 17/03,<br>PRE-A | /2017<br>\PPLICATION        | Scale. | 1:100 @ A3<br>1:50 @ A1 |
|----------------|-----------------|-----------------------------|--------|-------------------------|
| Project Nº.    |                 | 128                         |        |                         |
| Project        |                 | 81 Guilford Street - Flat 1 |        |                         |
| Status.        |                 | Stage 2 Concept Design      |        |                         |