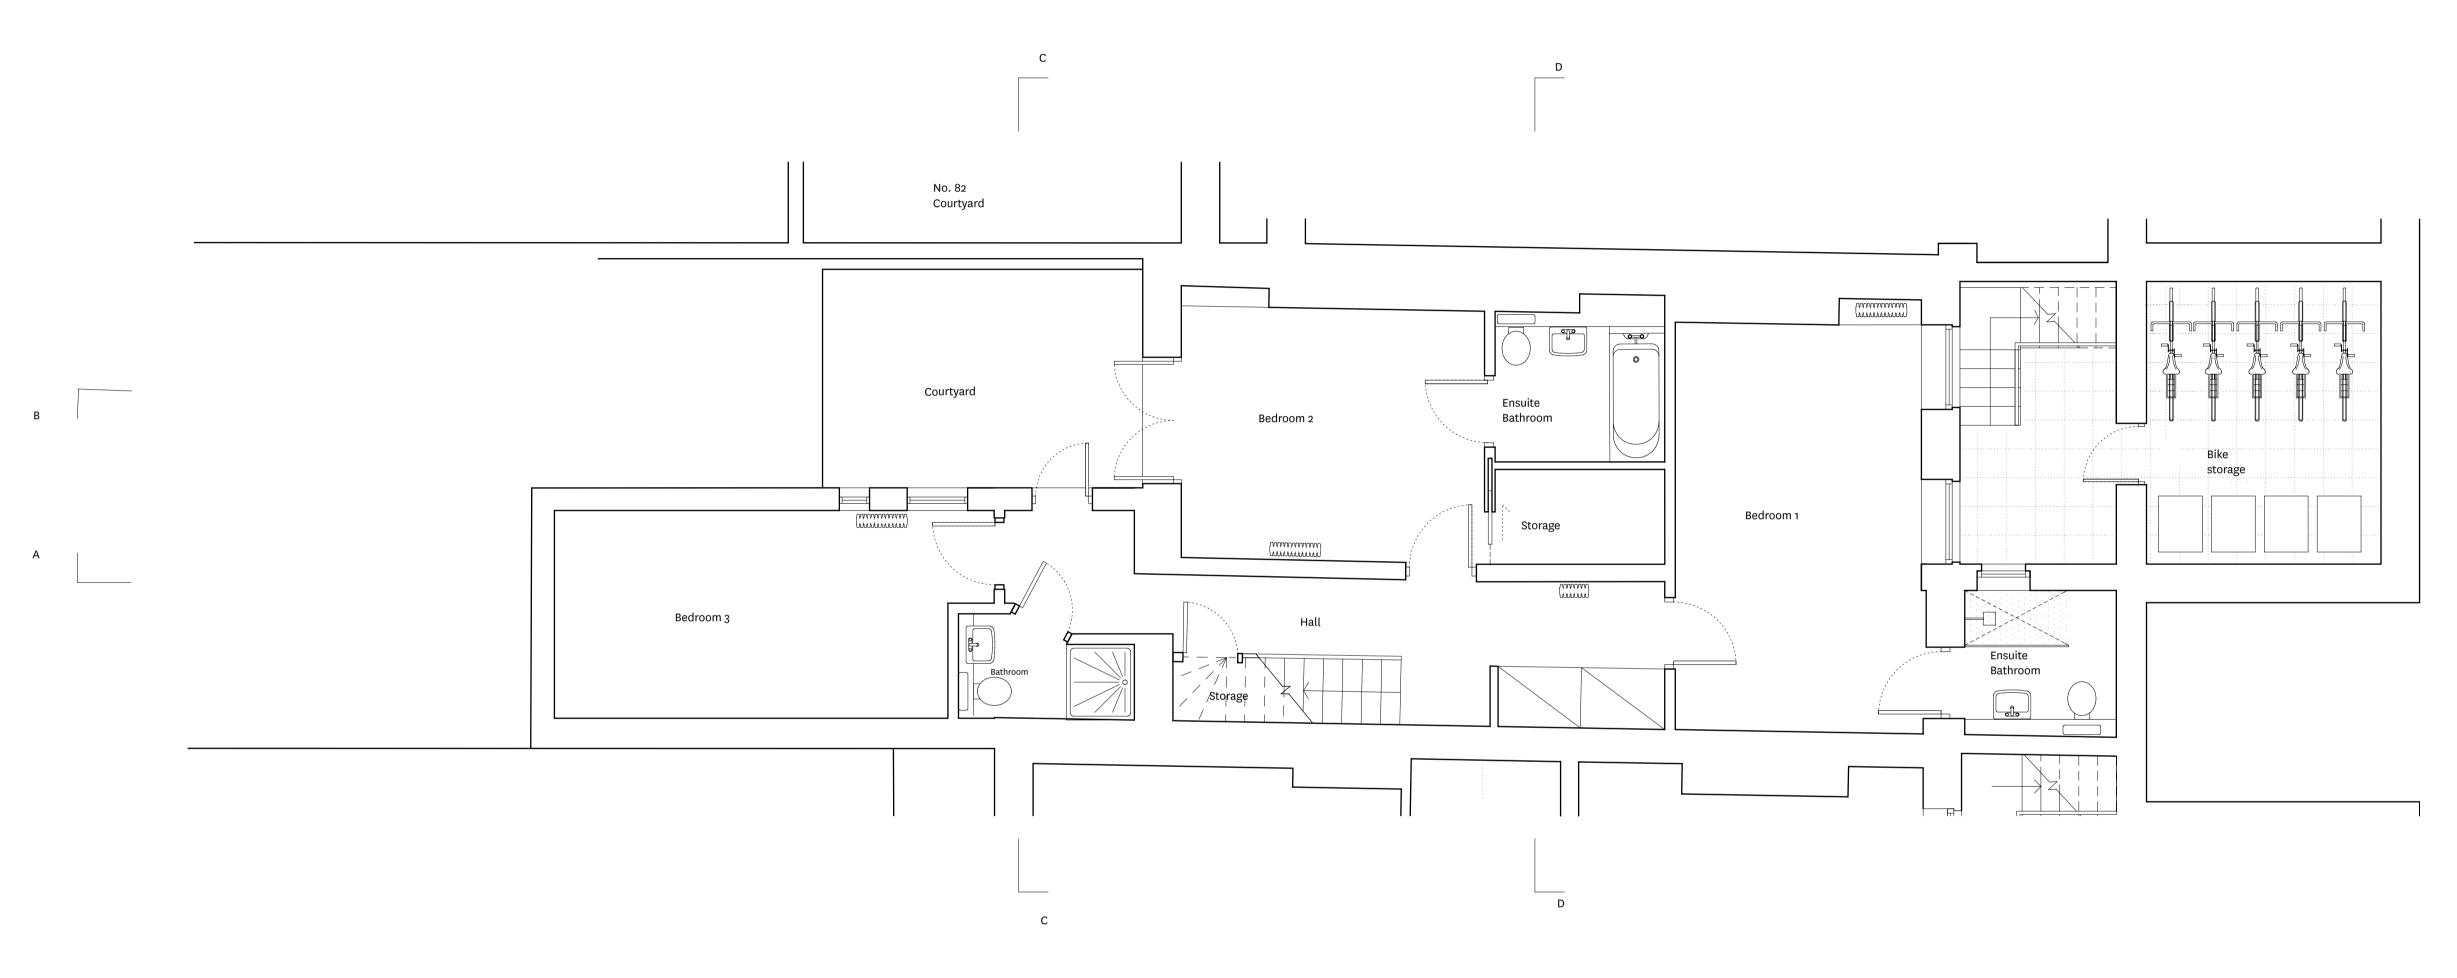

## **F.** DWG N°./REV. 010/-

**DWG Nº./REV.** 010/-**Title.** Existing: GA: Plan: Basement

| Date.<br>Note. | 17/03/2017<br>PRE-APPLICATION |                             | Scale. | 1:100 @ A3<br>1:50 @ A1 |
|----------------|-------------------------------|-----------------------------|--------|-------------------------|
| Project Nº.    |                               | 128                         |        |                         |
| Project.       |                               | 81 Guilford Street - Flat 1 |        |                         |
| Status.        |                               | Stage 2 Concept Design      |        |                         |