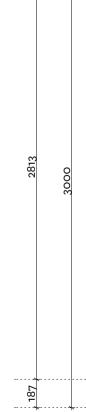

1:25 @ A1 om 0.25 0.5

| DWG N°./REV.                |           |                      | 080/-              |            |                        |
|-----------------------------|-----------|----------------------|--------------------|------------|------------------------|
| Title                       | . Exis    | ting: GA             | : Elevation:       | Rear Exten | sion:                  |
|                             | From Rear |                      |                    |            |                        |
| Date. 17/03,<br>Note. PRE-A |           | /2017<br>APPLICATION |                    | Scale.     | 1:50 @ A3<br>1:25 @ A1 |
|                             |           |                      |                    |            |                        |
| Project.                    |           | 81 Guilfo            | rd Street - Flat 1 |            |                        |
| Status.                     |           | 0+                   | oncept Design      |            |                        |