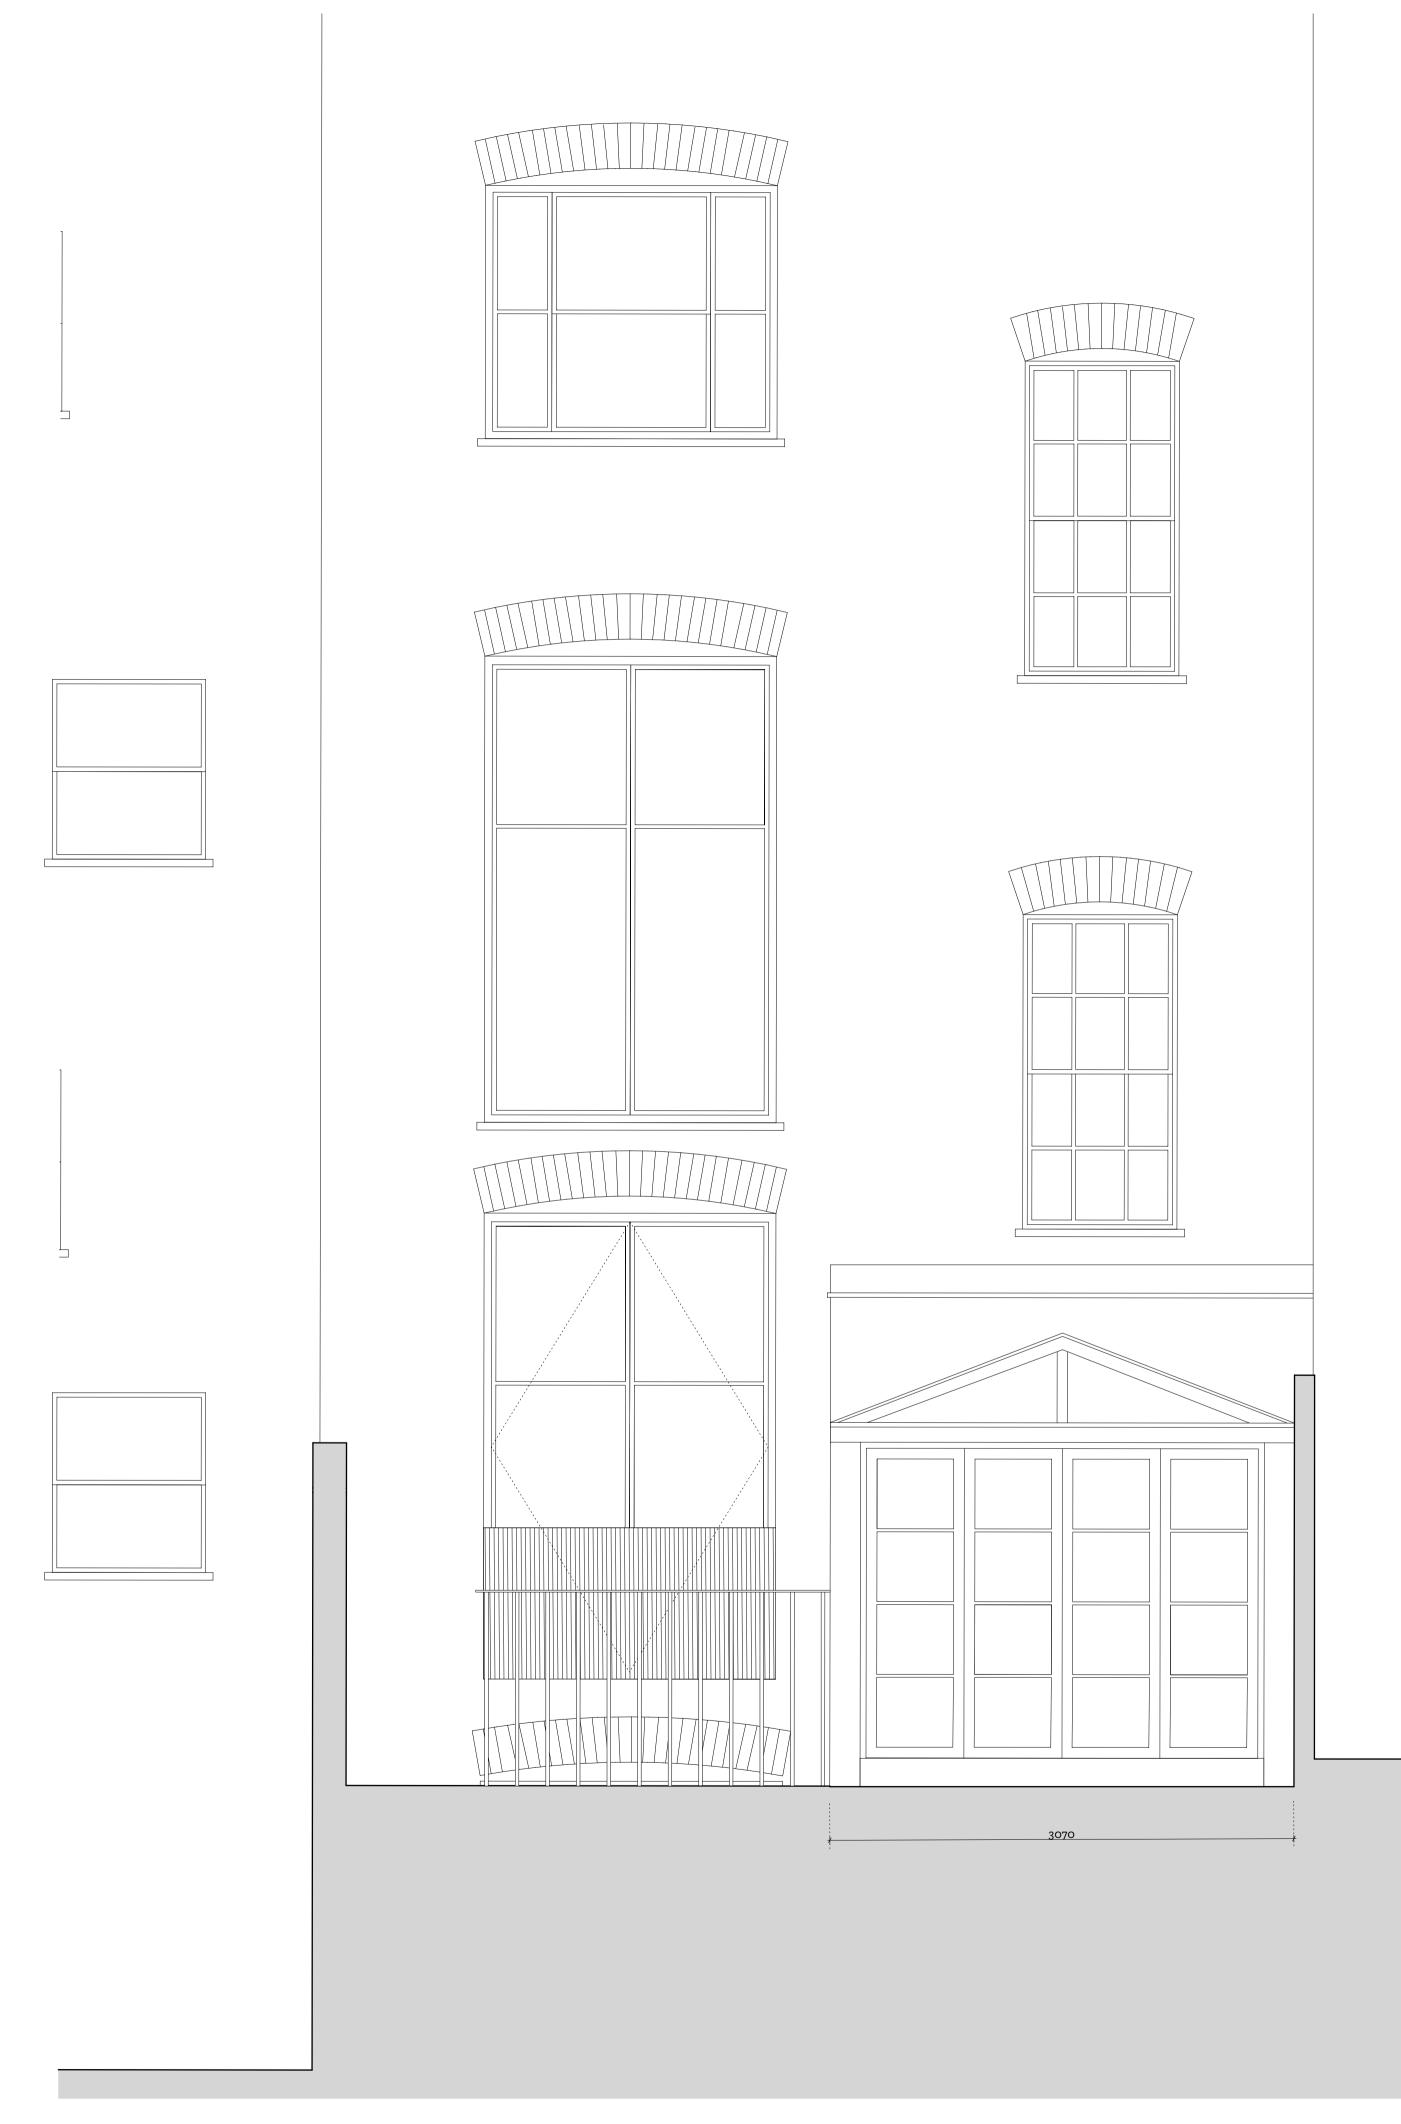

1:25 @ A1 om 0.25 0.5

| DWG N°./REV.                |           |                      | 080/-              |            |                        |
|-----------------------------|-----------|----------------------|--------------------|------------|------------------------|
| Title                       | . Exis    | ting: GA             | : Elevation:       | Rear Exten | sion:                  |
|                             | From Rear |                      |                    |            |                        |
| Date. 17/03,<br>Note. PRE-A |           | /2017<br>APPLICATION |                    | Scale.     | 1:50 @ A3<br>1:25 @ A1 |
|                             |           |                      |                    |            |                        |
| Project.                    |           | 81 Guilfo            | rd Street - Flat 1 |            |                        |
| Status.                     |           | 0+                   | oncept Design      |            |                        |