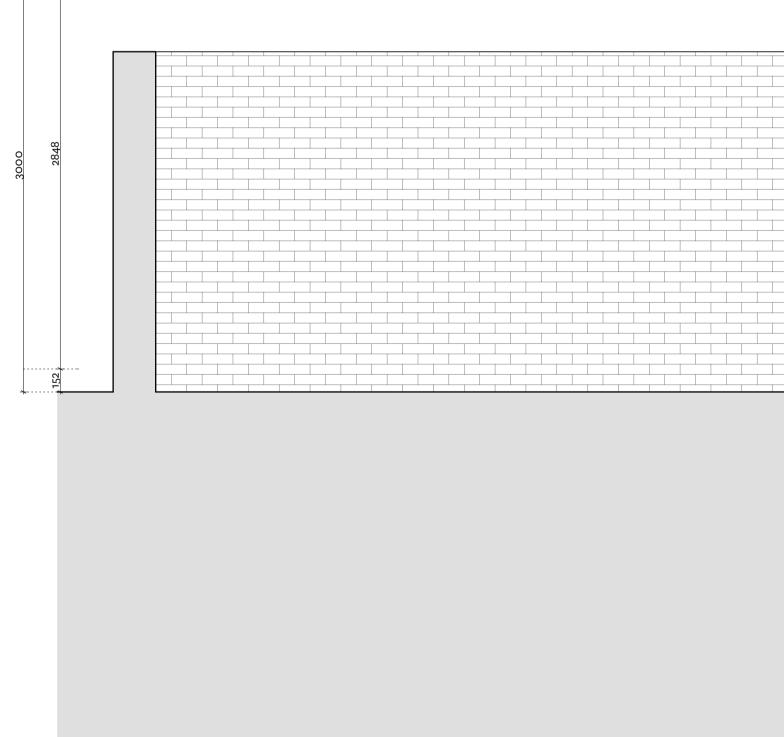

3050

## **F.**

| DWG         | Nº./                                     | REV.       | 070/-                       |        |           |  |  |  |  |  |
|-------------|------------------------------------------|------------|-----------------------------|--------|-----------|--|--|--|--|--|
| Title.      | Existing: GA: Elevation: Rear Extension: |            |                             |        |           |  |  |  |  |  |
|             | From no 80 Garden                        |            |                             |        |           |  |  |  |  |  |
| Date.       | 17/03                                    | /2017      |                             |        | 1:50 @ A3 |  |  |  |  |  |
| Note.       | PRE-A                                    | APPLICATIC | )N                          | Scale. | 1:25 @ A1 |  |  |  |  |  |
| Project Nº. |                                          | 128        |                             |        |           |  |  |  |  |  |
| Project.    |                                          | 81 Guil    | 81 Guilford Street - Flat 1 |        |           |  |  |  |  |  |
| Status.     |                                          | Stage      | 2 Concept Design            |        |           |  |  |  |  |  |

This drawing and design is the property of Friendandcompany.Architects

2.5m

1

167 Foundling Court, WC1N 1AN T.+44 0 20 7713 7593 F.+44 0 20 7713 7594 E. friend@friendandcompany.co.uk www.friendandcompany.co.uk Friendandcompany.Architects