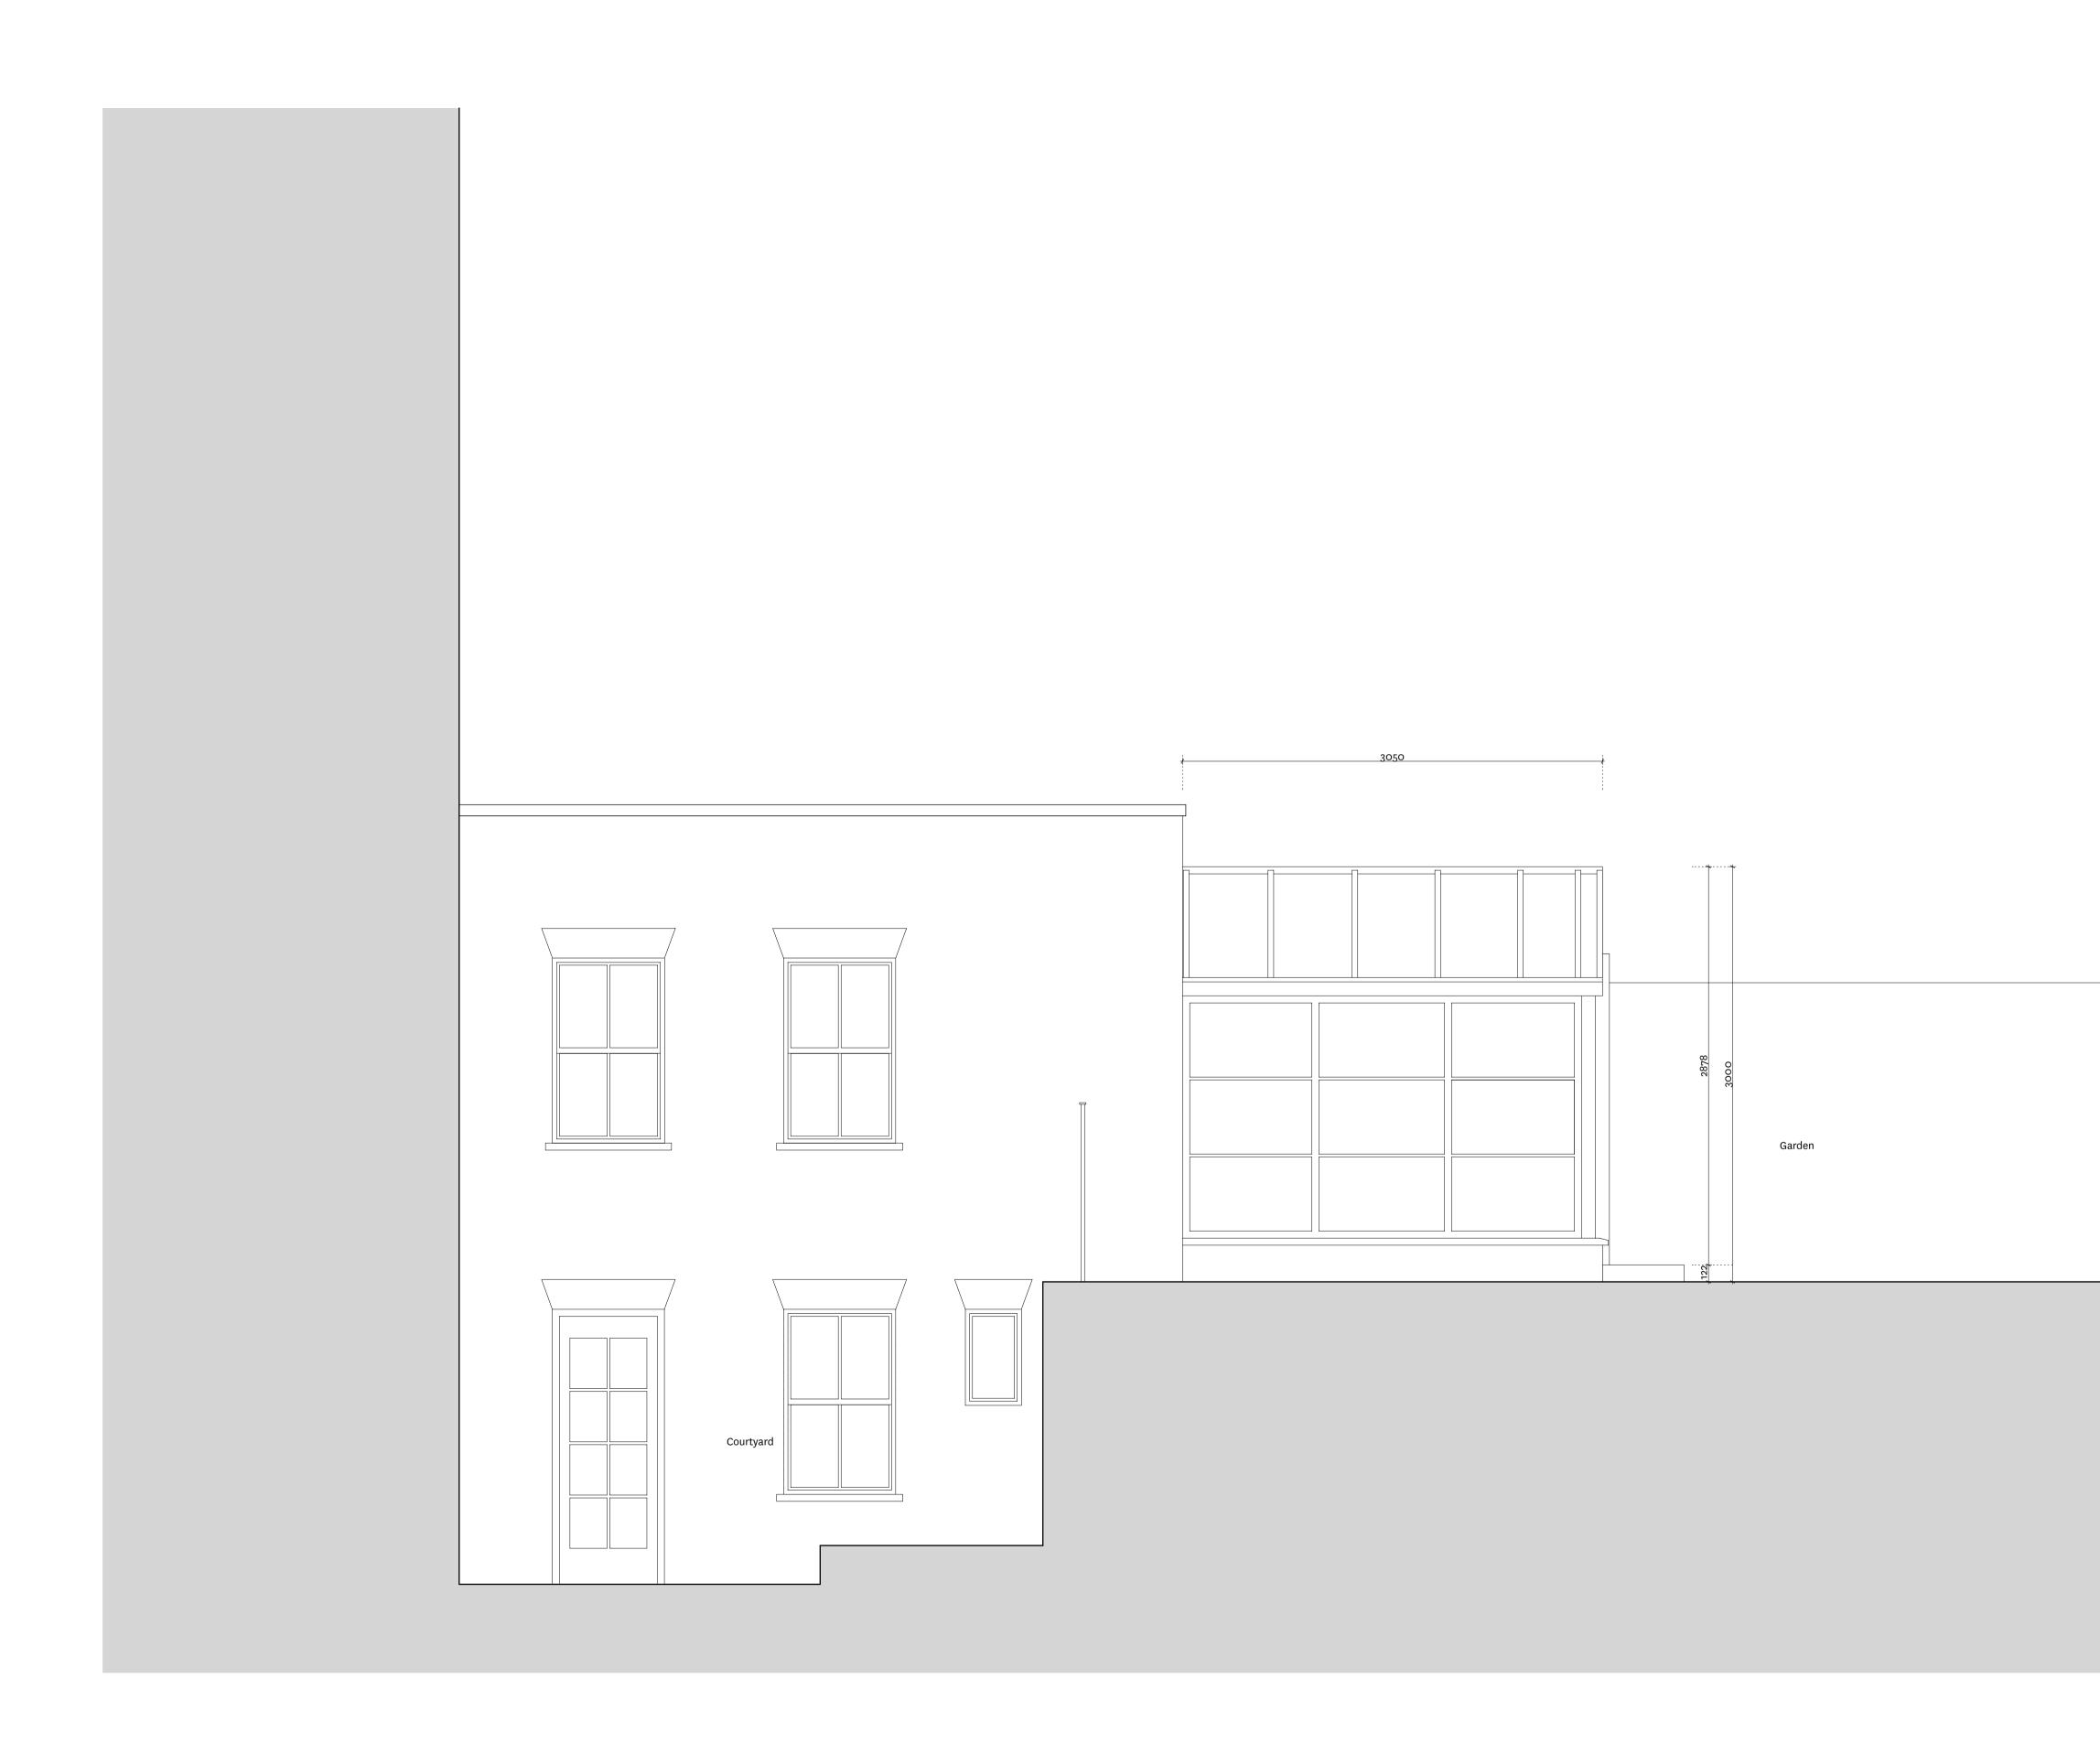

## **F.**

| DWG            | i Nº./          | <b>REV.</b> 060/-       |                |           |
|----------------|-----------------|-------------------------|----------------|-----------|
| Title          | . Exis          | ting: GA: Elevati       | on: Rear Exten | sion:     |
| From Courtyard |                 |                         |                |           |
| Date.          | ite. 17/03/2017 |                         |                | 1:50 @ A3 |
| Note.          | PRE-A           | PPLICATION              | Scale.         | 1:25 @ A1 |
| Project Nº.    |                 | 128                     |                |           |
| Project.       |                 | 81 Guilford Street - Fl | at 1           |           |
| Status.        |                 | Stage 2 Concept Design  |                |           |