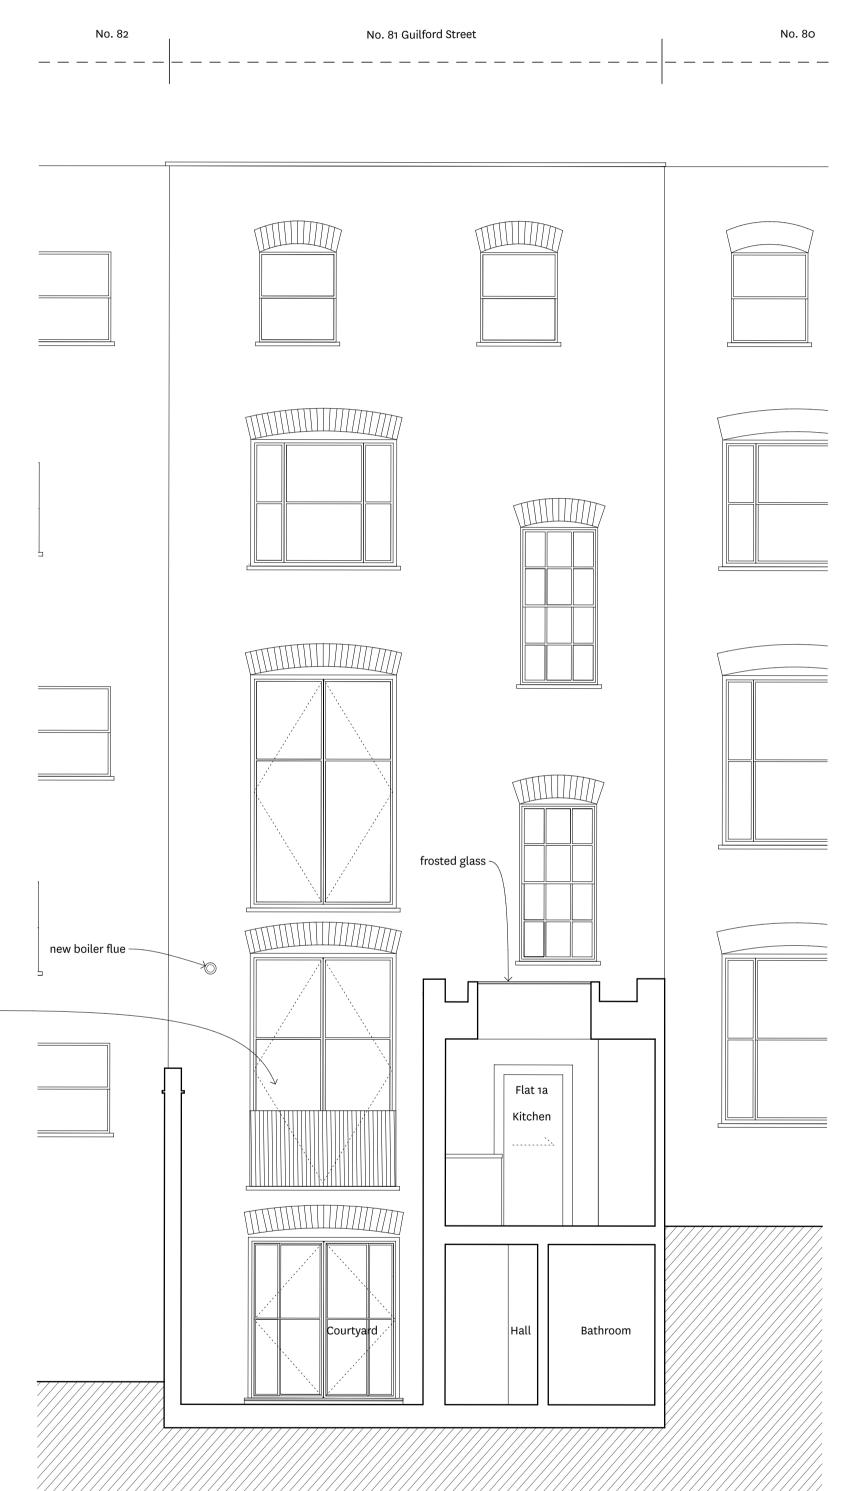

\_\_\_\_\_ \_\_\_\_\_

\_\_\_\_\_ \_\_\_\_\_

new boiler flue ——

\_\_\_\_\_

\_\_\_\_\_

\_\_\_\_\_

opaque glass \_\_ (first lower meter section only)

Do not scale, work to annotated dimensions only. Read drawings in conjunction with relevant consultants' drawings. Confirm all dimensions before commencement of work. Apparent discrepancies to be raised with Friend & Co. before commencement of works.

SECTION C-C - OPTION 03

2

## **F.**

5m

**DWG Nº./REV.** 250/03-**Title.** Proposed: GA: Section C-C

| Date.<br>Note.          | 17/03/2017<br>PRE-APPLICATION |                                    | Scale. | 1:100 @ A3<br>1:50 @ A1 |
|-------------------------|-------------------------------|------------------------------------|--------|-------------------------|
| Project Nº.<br>Project. |                               | 128<br>81 Guilford Street - Flat 1 |        |                         |
| Status.                 |                               | Stage 2 Concept Design             |        |                         |
|                         |                               |                                    |        |                         |