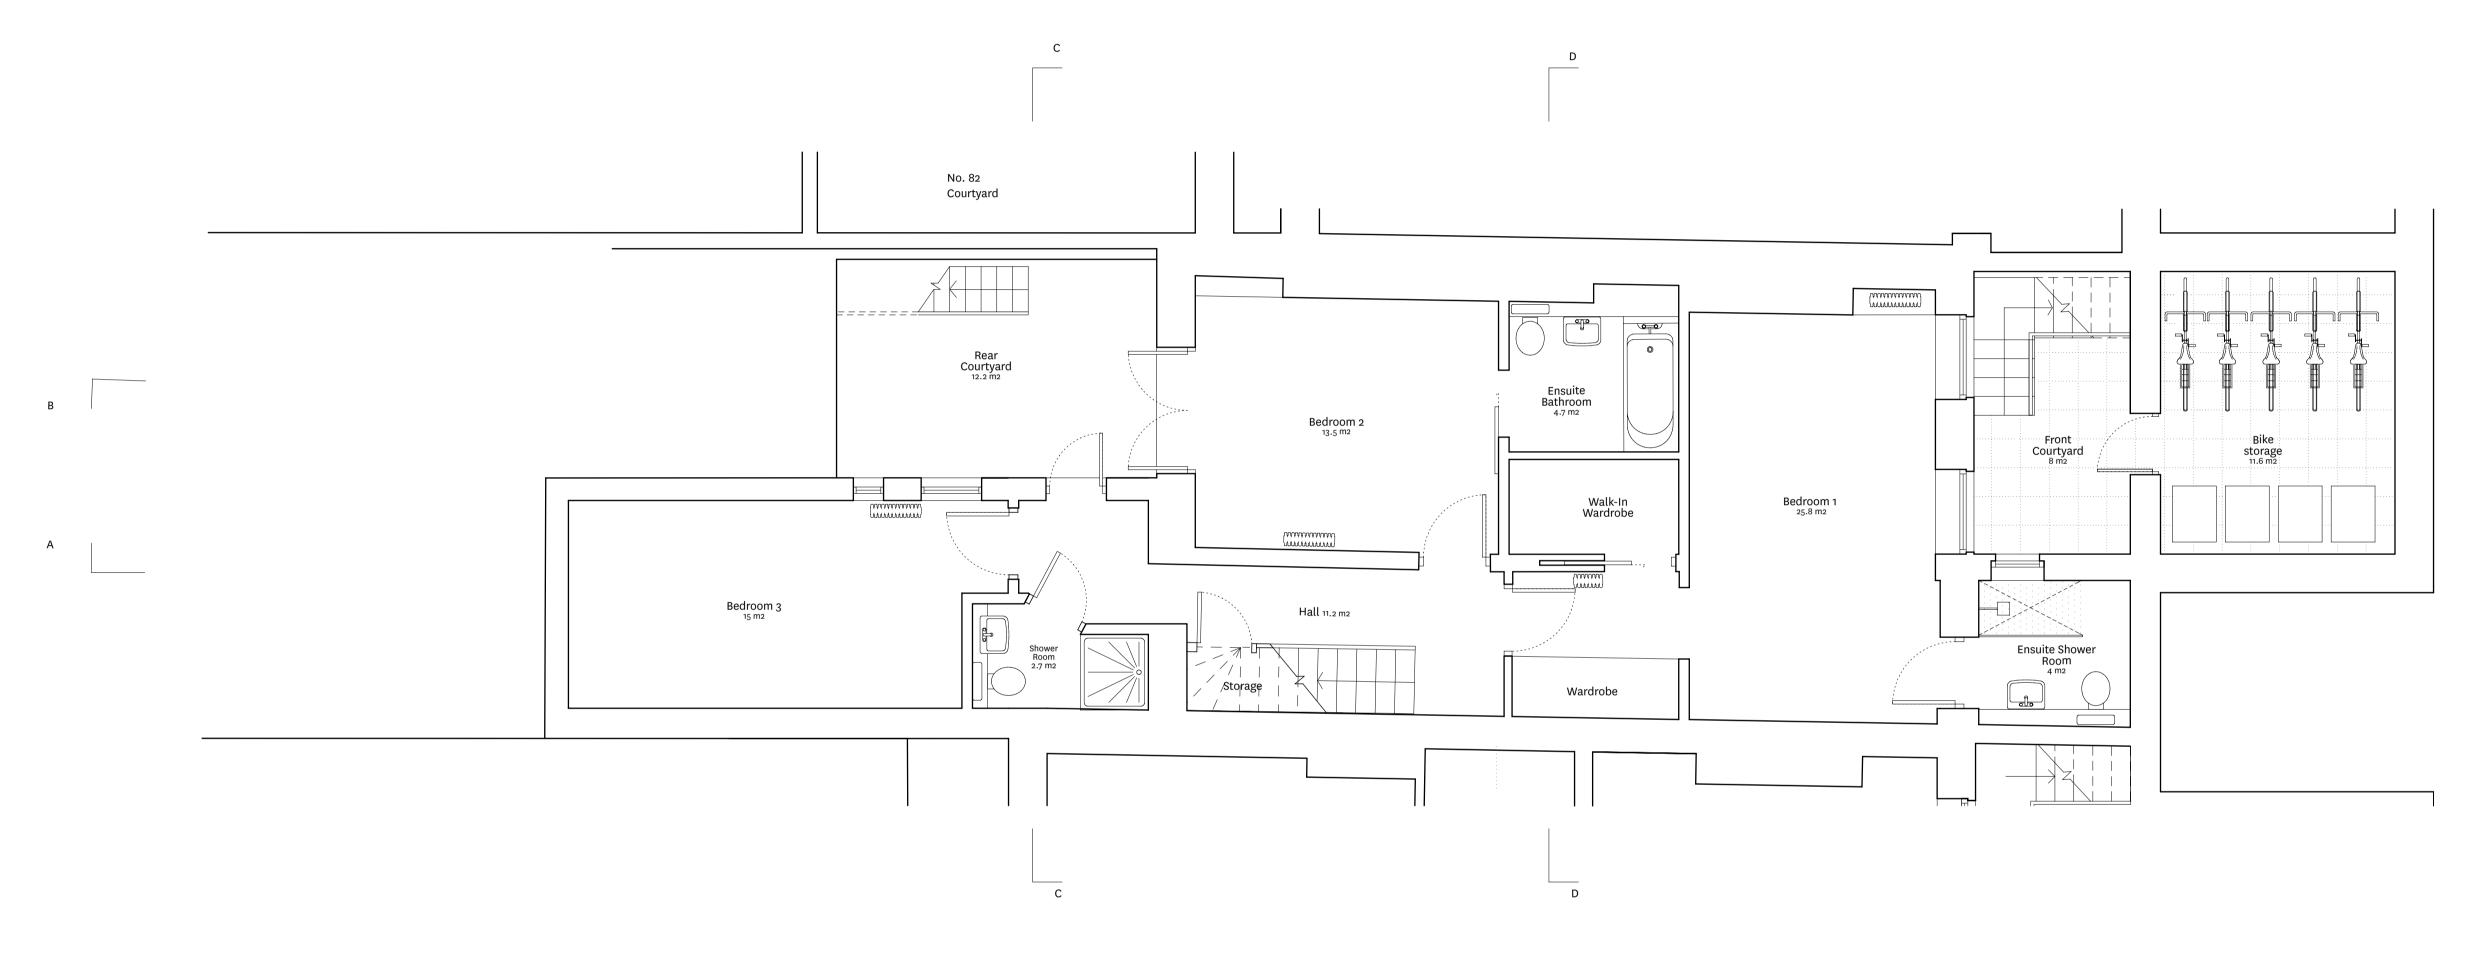

This drawing and design is the property of Friendandcompany.Architects

| FLAT 1A:   | Net Area |
|------------|----------|
| //Basement |          |

| Hallway              | 11.2m <sup>2</sup> |
|----------------------|--------------------|
| Bedroom 1            | 25.8m <sup>2</sup> |
| Bedroom 2            | 13.5m <sup>2</sup> |
| Bedroom 3            | 15m²               |
| En-suite Bathroom    | 4.7m <sup>2</sup>  |
| En-suite Shower Room | 4m²                |
| Shower Room          | 2.7m <sup>2</sup>  |
| Storage              | 5.8m²              |
| Rear Courtyard       | 12.2m <sup>2</sup> |
| Front Courtyard      | 8m²                |
| Bike Storage         | 11.6m <sup>2</sup> |

GIA for basement: 81.1m<sup>2</sup>

TOTAL GIA FOR FLAT 1A: 115.7m<sup>2</sup>

80

## **F. DWG N°./REV.** 210/-

**DWG Nº./REV.** 210/-**Title.** Proposed: GA: Plan: Basement

| Date.<br>Note. | 17/03,<br>PRE-A | PPLICATION                  | Scale. | 1:100 @ A3<br>1:50 @ A1 |
|----------------|-----------------|-----------------------------|--------|-------------------------|
| Project        | N⁰.             | 128                         |        |                         |
| Project.       |                 | 81 Guilford Street - Flat 1 |        |                         |
| Status.        |                 | Stage 2 Concept Design      |        |                         |