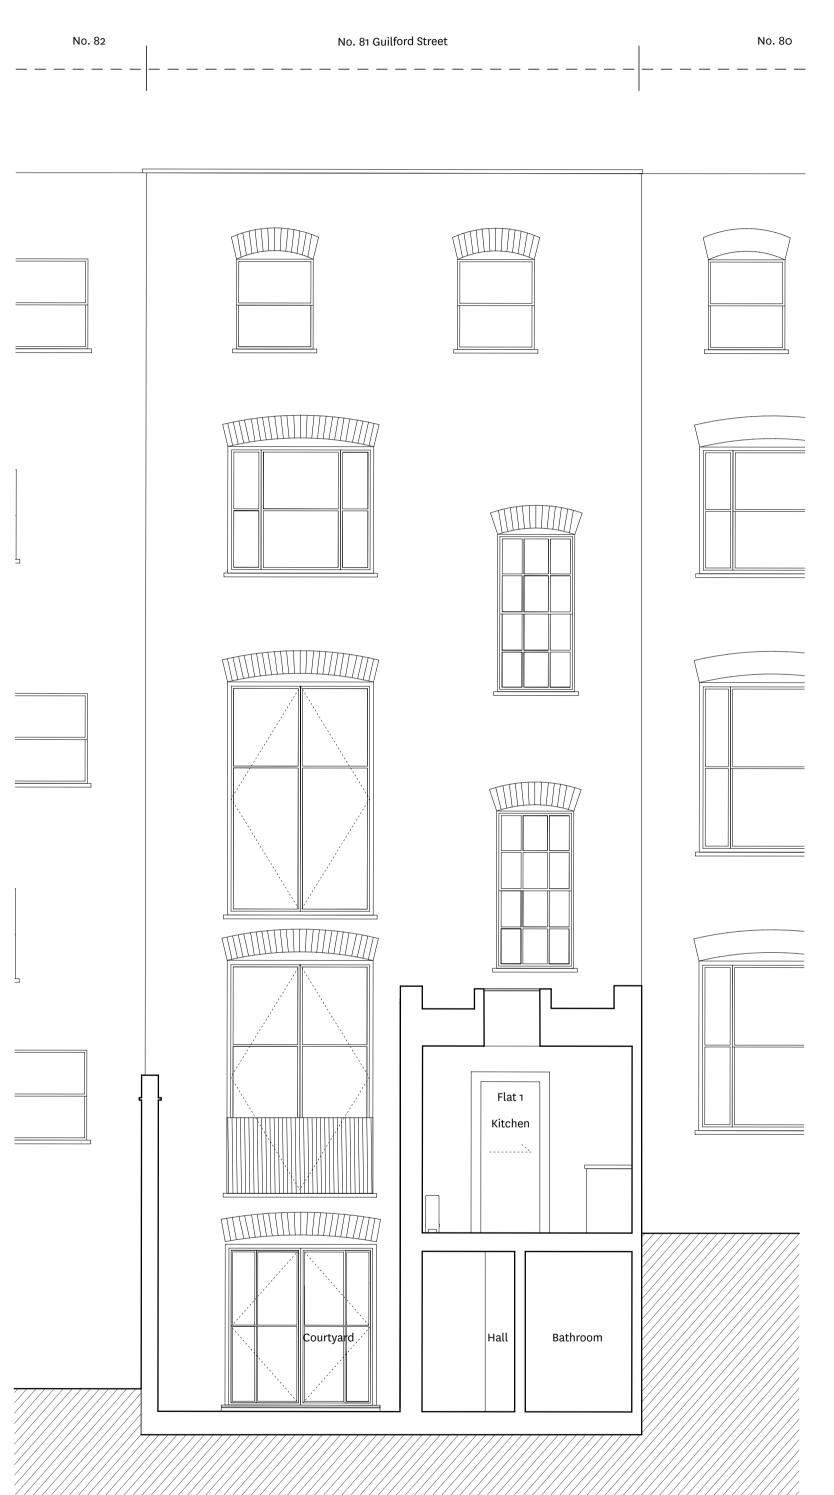

## **F.**

5m

**DWG N°./REV.** 050/-**Title.** Existing: GA: Section: C-C

| Date.       | 1, - 6, 1 |                             |        | 1:100 @ A3<br>1:100, 1:50 @<br><del>A1</del> |
|-------------|-----------|-----------------------------|--------|----------------------------------------------|
| Note.       |           |                             | Scale. |                                              |
| Project Nº. |           | 128                         |        |                                              |
| Project     | •         | 81 Guilford Street - Flat 1 |        |                                              |
| Status.     |           | Stage 2 Concept Design      |        |                                              |
|             |           |                             |        |                                              |