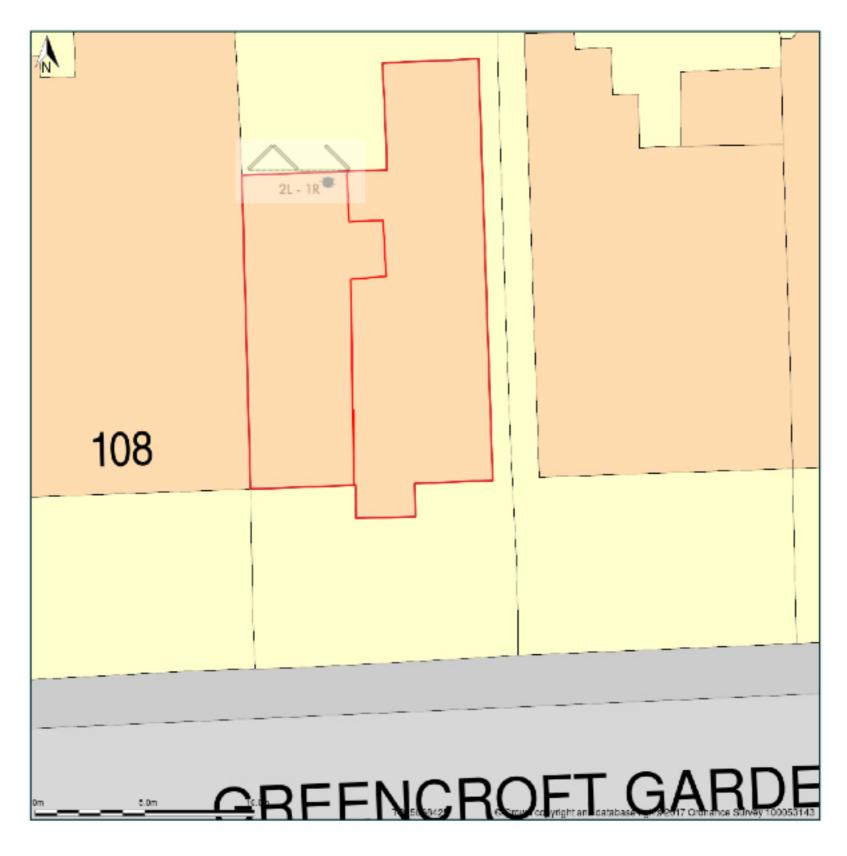

Block Plan shows area bounded by: 525845.18, 184240.78 525881.18, 184276.78 (at a scale of 1:200), OSGridRef: TQ25868425. The representation of a road, track or path is no evidence of a right of way. The representation of features as lines is no evidence of a property boundary.

Produced on 27th Mar 2017 from the Ordnance Survey National Geographic Database and incorporating surveyed revision available at this date. Reproduction in whole or part is prohibited without the prior permission of Ordnance Survey. © Crown copyright 2017. Supplied by www.buyaplan.co.uk a licensed Ordnance Survey partner (100053143). Unique plan reference: #00207814-BBF897