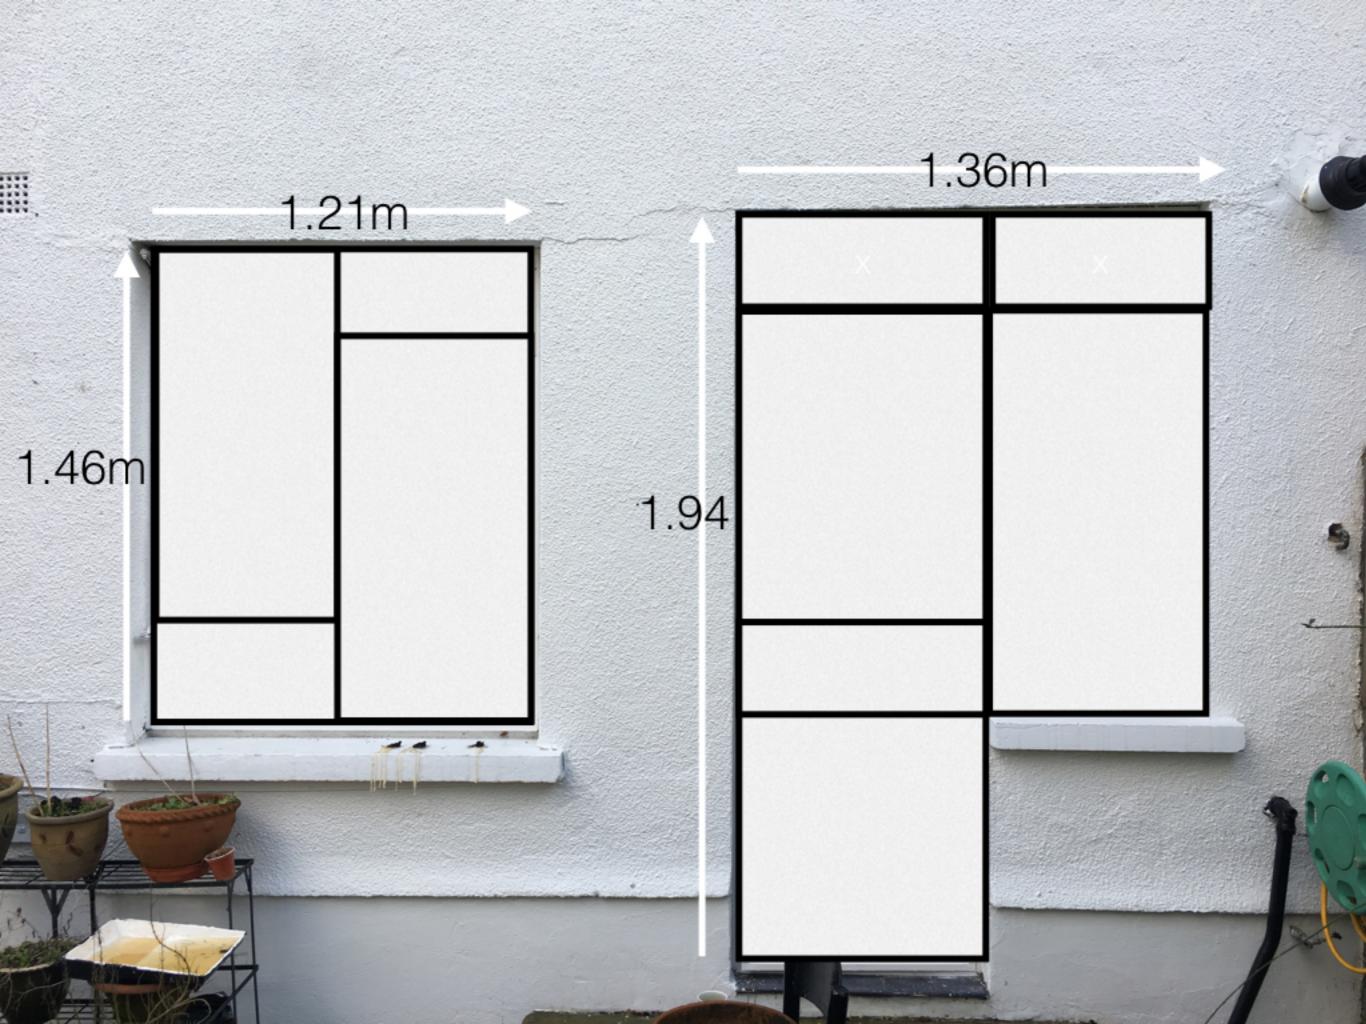

f 1:200), OSGridRef: TQ25868425. The representation of a road, track or path is no evidence of a right of way. The representation of features as lines is no evidence of a property boundary.

Produced on 27th Mar 2017 from the Ordnance Survey National Geographic Database and incorporating surveyed revision available at this date. Reproduction in whole or part is prohibited without the prior permission of Ordnance Survey. © Crown copyright 2017. Supplied by www.buyaplan.co.uk a licensed Ordnance Survey partner (100053143). Unique plan reference: #00207814-BBF897

Ordnance Survey and the OS Symbol are registered trademarks of Ordnance Survey, the national mapping agency of Great Britain. Buy A Plan logo, pdf design and the www.buyaplan.co.uk website are Copyright © Pass Inc Ltd 2017