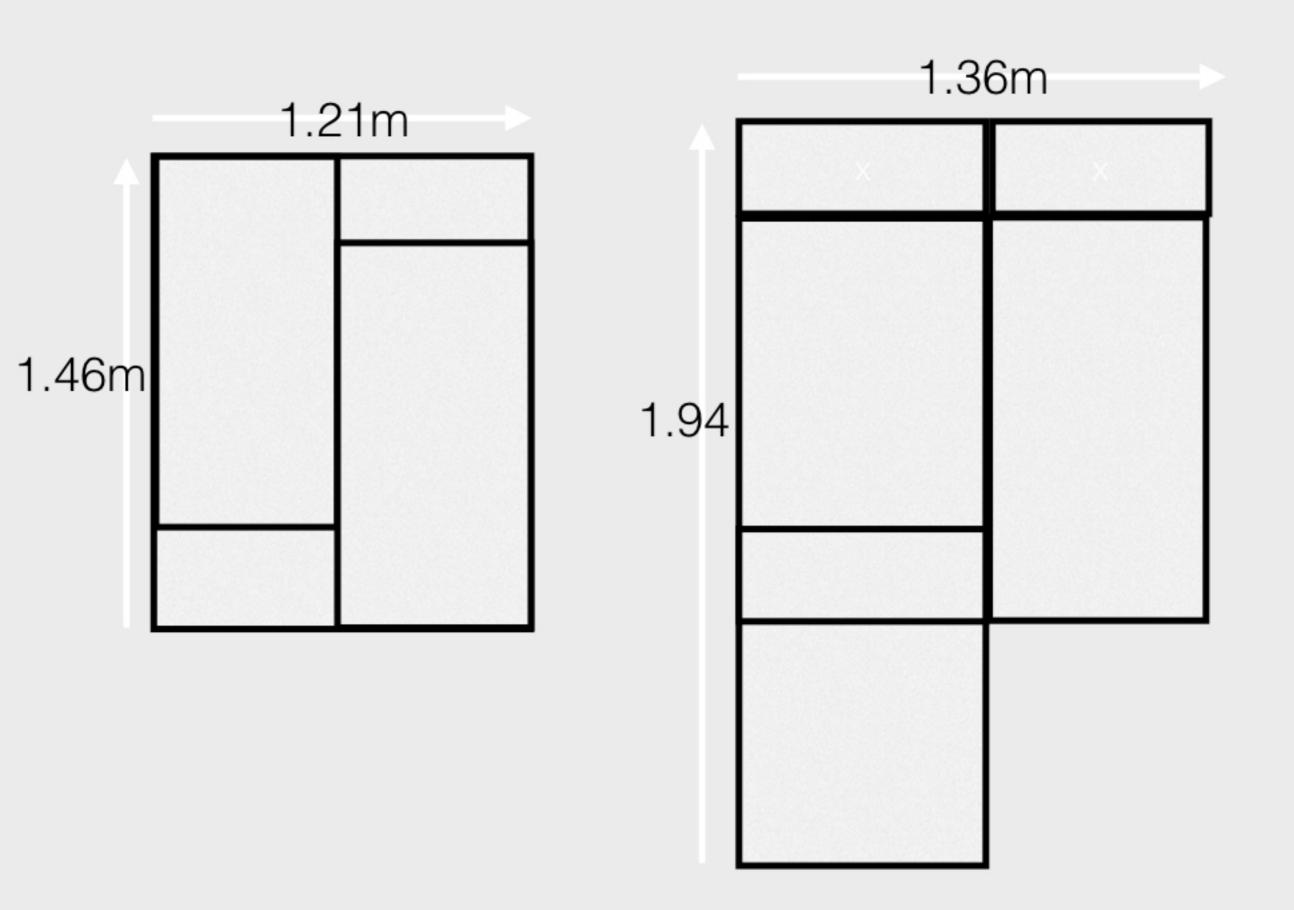

of 1:200), OSGridRef: TQ25868425. The representation of a road, track or path is no evidence of a right of way. The representation of features as lines is no evidence of a property boundary.

Produced on 27th Mar 2017 from the Ordnance Survey National Geographic Database and incorporating surveyed revision available at this date. Reproduction in whole or part is prohibited without the prior permission of Ordnance Survey. © Crown copyright 2017. Supplied by www.buyaplan.co.uk a licensed Ordnance Survey partner (100053143). Unique plan reference: #00207814-BBF897

Ordnance Survey and the OS Symbol are registered trademarks of Ordnance Survey, the national mapping agency of Great Britain. Buy A Plan logo, pdf design and the www.buyaplan.co.uk website are Copyright © Pass Inc Ltd 2017