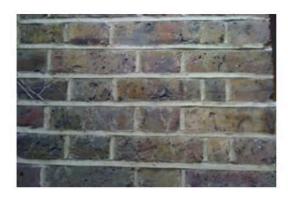

## Dark Yellow Stocks

Dark yellow stock bricks are heavily weathered, with a lot of them being almost black as a result of hundreds of years of city dust and soot. These are a fantastic choice for matching in against original London yellow stock properties.

- Ideal for any building project
- Dark yellow to black in colour
- Imperial in size
- Clean and palleted
- Available in any quantity

Your Name (required)