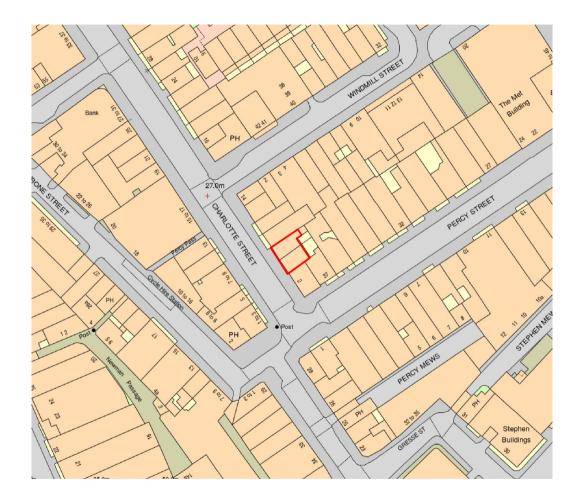

Ом 10м 20м 30м 40м 50м

SCALE 1:1250@A4

| NAMÉ  |                | arlotte St.<br>Ondon W1T 2LR |             |
|-------|----------------|------------------------------|-------------|
| TITLE | Location Plan  | DATE 24\05\2017              | DRAWING NO. |
|       | EOCATION I EAN | 1:1250@A3                    | 019.1/01    |