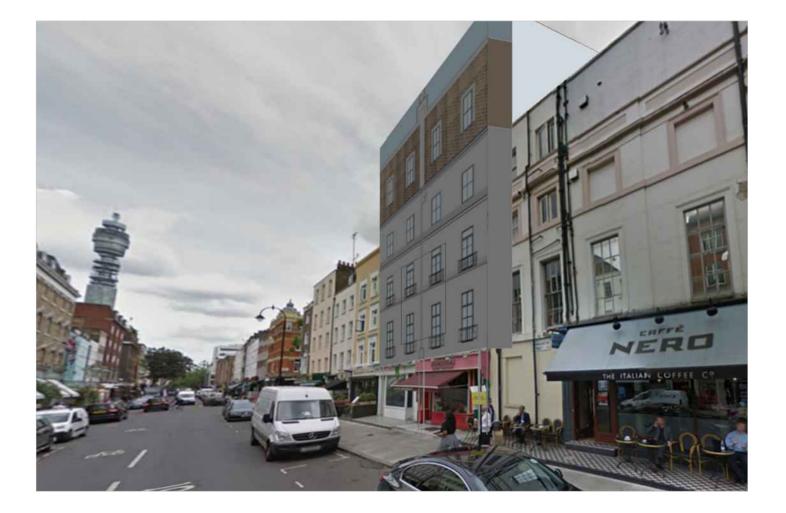

4-6 Charlotte St, Fitzrovia, London W1T 2LR

| Pro | OPOSAL:   | TEMPORARY BUILDING SCREEN ADVERTISEMENT                                                                                                                               |
|-----|-----------|-----------------------------------------------------------------------------------------------------------------------------------------------------------------------|
| Sit | LE:       | 4-6 Charlotte St, Fitzrovia, London W1T 2LR                                                                                                                           |
| Da  | ATE:      | 25 May 2017                                                                                                                                                           |
| Joi | B NUMBER: | 019.1                                                                                                                                                                 |
| Sh  | IEETS:    |                                                                                                                                                                       |
|     |           | 01 - Location Plan.<br>02 - Site Plan.<br>03 - Existing/Proposed Elevation<br>04 - Specification<br>05 - Existing View<br>06 - Proposed View<br>07 - Perspective View |