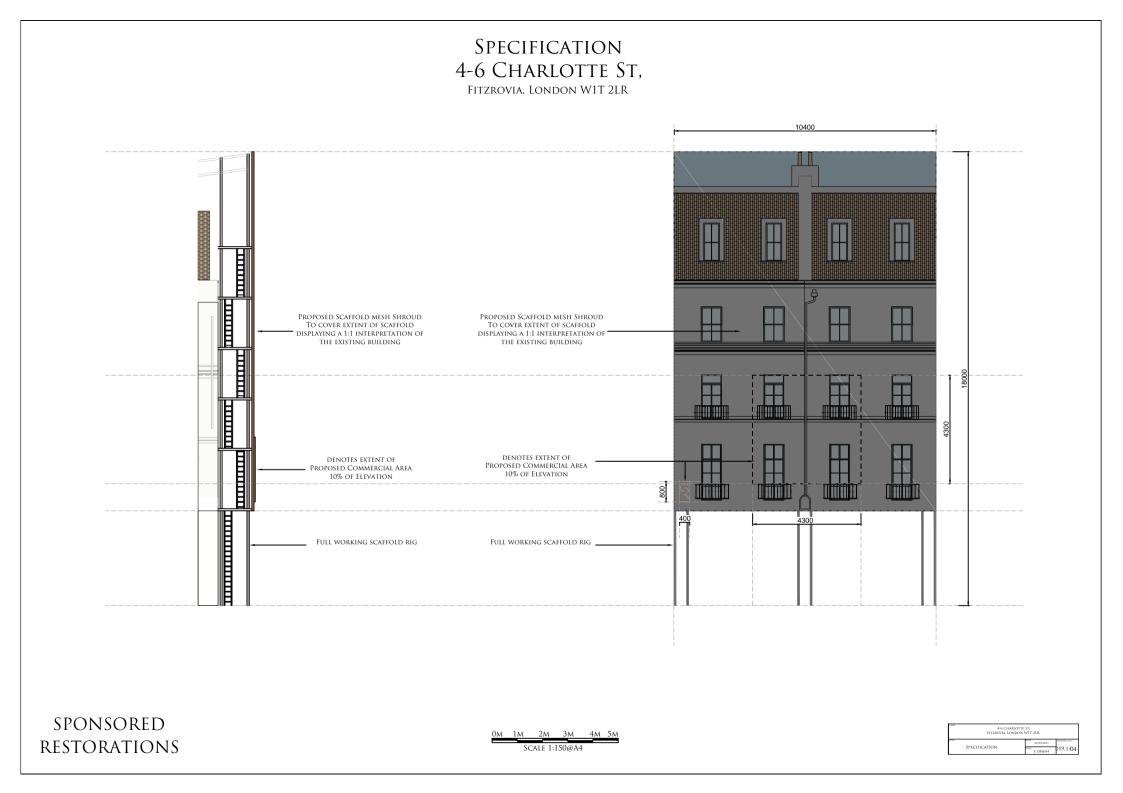

4-6 Charlotte St, Fitzrovia, London W1T 2LR

| Pro | OPOSAL:   | TEMPORARY BUILDING SCREEN ADVERTISEMENT                                                                                                                               |
|-----|-----------|-----------------------------------------------------------------------------------------------------------------------------------------------------------------------|
| Sit | LE:       | 4-6 Charlotte St, Fitzrovia, London W1T 2LR                                                                                                                           |
| Da  | ATE:      | 25 May 2017                                                                                                                                                           |
| Joi | B NUMBER: | 019.1                                                                                                                                                                 |
| Sh  | IEETS:    |                                                                                                                                                                       |
|     |           | 01 - Location Plan.<br>02 - Site Plan.<br>03 - Existing/Proposed Elevation<br>04 - Specification<br>05 - Existing View<br>06 - Proposed View<br>07 - Perspective View |

0M 1M 2M 3M 4M 5M SCALE 1:150@A4