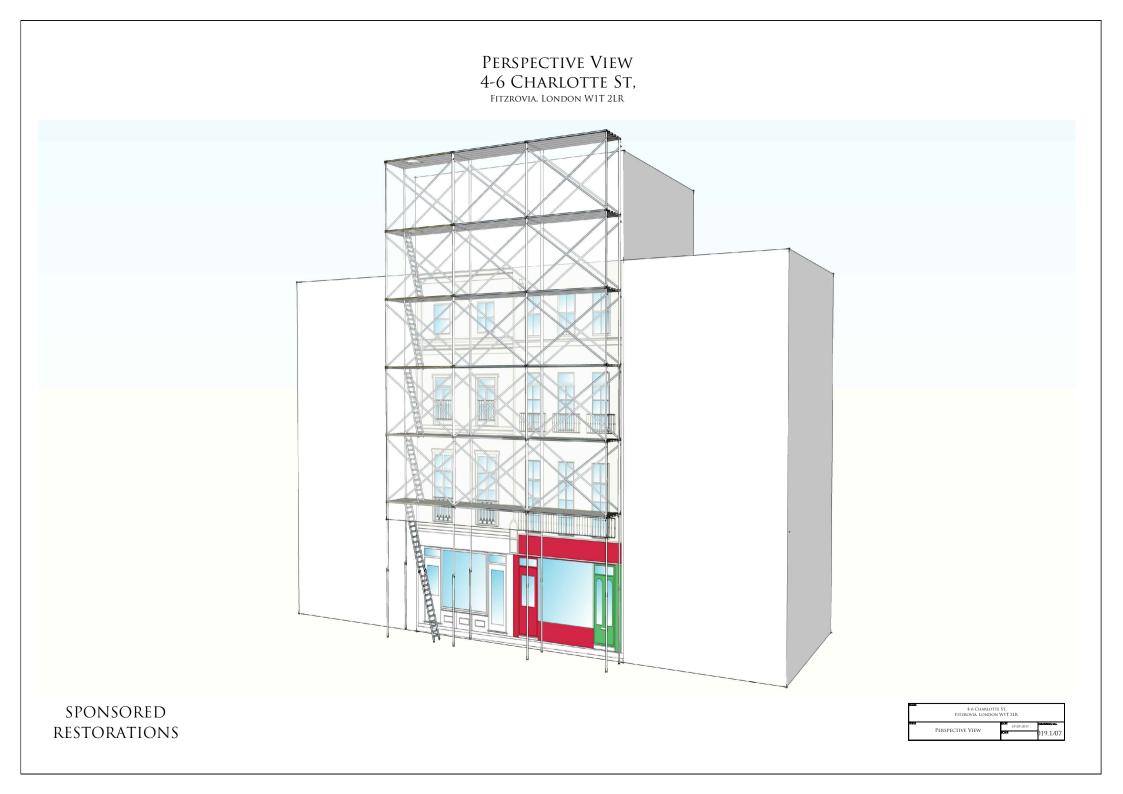

4-6 Charlotte St, Fitzrovia, London W1T 2LR

| Pro | OPOSAL:   | TEMPORARY BUILDING SCREEN ADVERTISEMENT                                                                                                                               |
|-----|-----------|-----------------------------------------------------------------------------------------------------------------------------------------------------------------------|
| Sit | LE:       | 4-6 Charlotte St, Fitzrovia, London W1T 2LR                                                                                                                           |
| Da  | ATE:      | 25 May 2017                                                                                                                                                           |
| Joi | B NUMBER: | 019.1                                                                                                                                                                 |
| Sh  | IEETS:    |                                                                                                                                                                       |
|     |           | 01 - Location Plan.<br>02 - Site Plan.<br>03 - Existing/Proposed Elevation<br>04 - Specification<br>05 - Existing View<br>06 - Proposed View<br>07 - Perspective View |