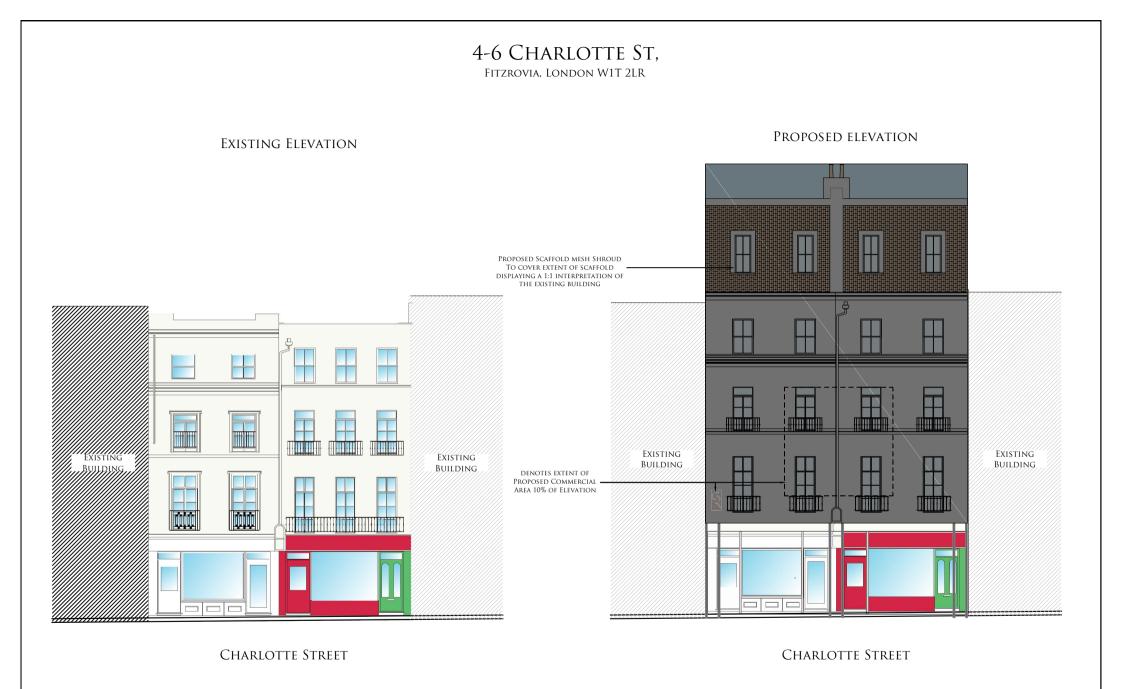

4-6 Charlotte St, Fitzrovia, London W1T 2LR

| Pro | OPOSAL:   | TEMPORARY BUILDING SCREEN ADVERTISEMENT                                                                                                                               |
|-----|-----------|-----------------------------------------------------------------------------------------------------------------------------------------------------------------------|
| Sit | LE:       | 4-6 Charlotte St, Fitzrovia, London W1T 2LR                                                                                                                           |
| Da  | ATE:      | 25 May 2017                                                                                                                                                           |
| Joi | B NUMBER: | 019.1                                                                                                                                                                 |
| Sh  | IEETS:    |                                                                                                                                                                       |
|     |           | 01 - Location Plan.<br>02 - Site Plan.<br>03 - Existing/Proposed Elevation<br>04 - Specification<br>05 - Existing View<br>06 - Proposed View<br>07 - Perspective View |