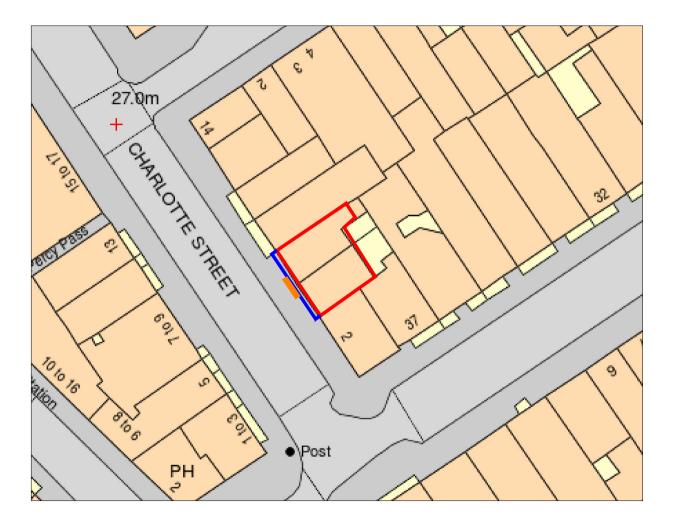

4-6 Charlotte St, Fitzrovia, London W1T 2LR

| Pro | OPOSAL:   | TEMPORARY BUILDING SCREEN ADVERTISEMENT                                                                                                                               |
|-----|-----------|-----------------------------------------------------------------------------------------------------------------------------------------------------------------------|
| Sit | LE:       | 4-6 Charlotte St, Fitzrovia, London W1T 2LR                                                                                                                           |
| Da  | ATE:      | 25 May 2017                                                                                                                                                           |
| Joi | B NUMBER: | 019.1                                                                                                                                                                 |
| Sh  | IEETS:    |                                                                                                                                                                       |
|     |           | 01 - Location Plan.<br>02 - Site Plan.<br>03 - Existing/Proposed Elevation<br>04 - Specification<br>05 - Existing View<br>06 - Proposed View<br>07 - Perspective View |