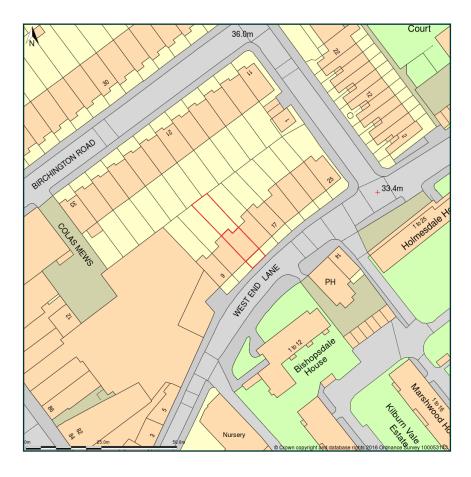

## 13, West End Lane, London, Camden, NW6 4NU

Site Plan shows area bounded by: 525343.53, 183720.94 525484.95, 183862.36 (at a scale of 1:1250) The representation of a road, track or path is no evidence of a right of way. The representation of features as lines is no evidence of a property boundary.