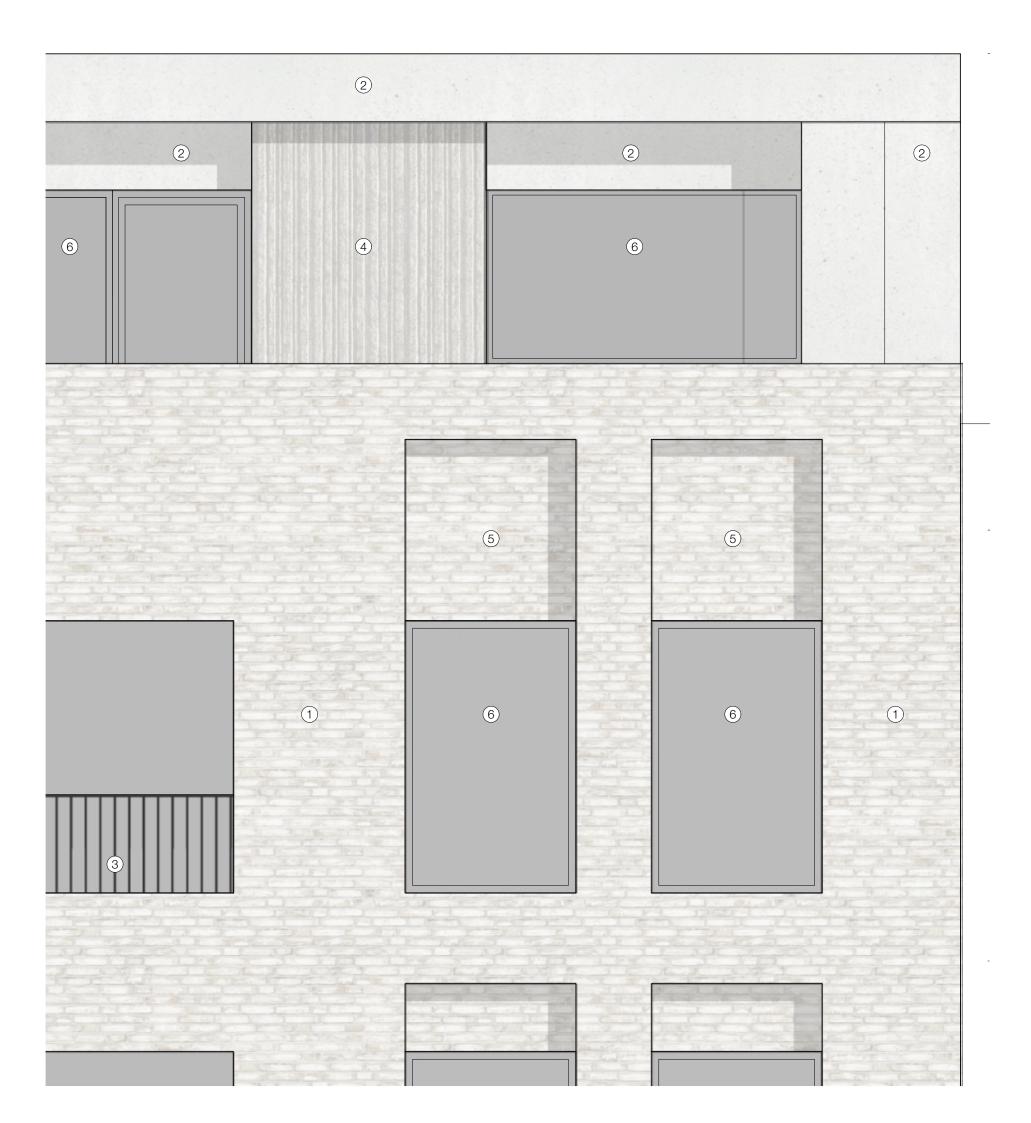

## Materials:

- 1. Light Buff Brick Reveal
- 2. Pre-Cast Fair Faced Concrete Cladding
- 3. Metal Handrails (Colour: Antique Bronze / Brass - tbc)
- 4. Textured Concrete Cladding
- 5. Light Buff Brick Reveal
- 6. Metal Framed Glazing System (Colour: Antique Bronze / Brass - tbc)
- 7. Pre-Cast Fair Faced Concrete Planter

Status:

Planning Submission

Project:

248 Kilburn High Rd, London NW6

Client

Studio 246 Media Ltd

Drawing:

Block A - SW Detailed Elevation