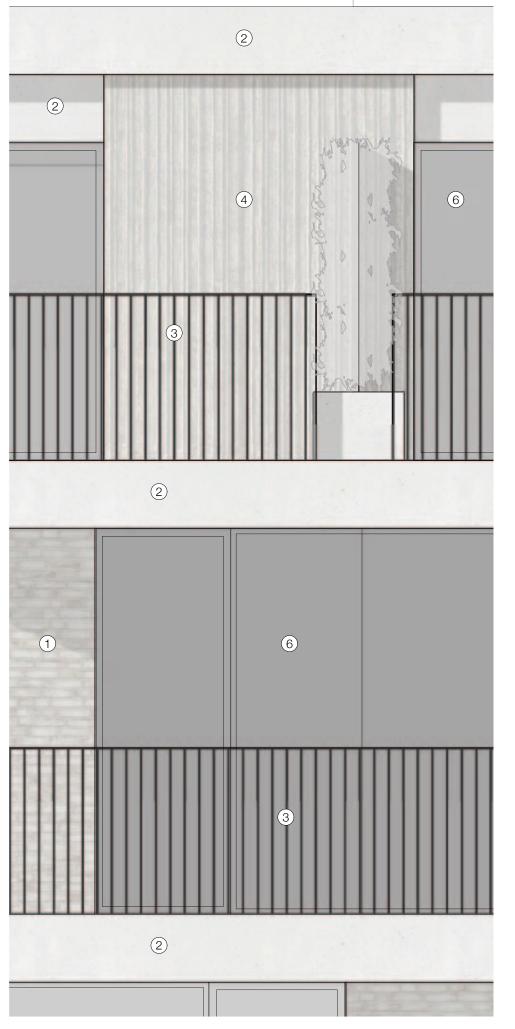

## Materials

- 1. Light Buff Brick Reveal
- 2. Pre-Cast Fair Faced Concrete Cladding
- 3. Metal Handrails (Colour: Antique Bronze / Brass - tbc)
- 4. Textured Concrete Cladding
- 5. Light Buff Brick Reveal
- 6. Metal Framed Glazing System (Colour: Antique Bronze / Brass - tbc)
- 7. Pre-Cast Fair Faced Concrete Planter