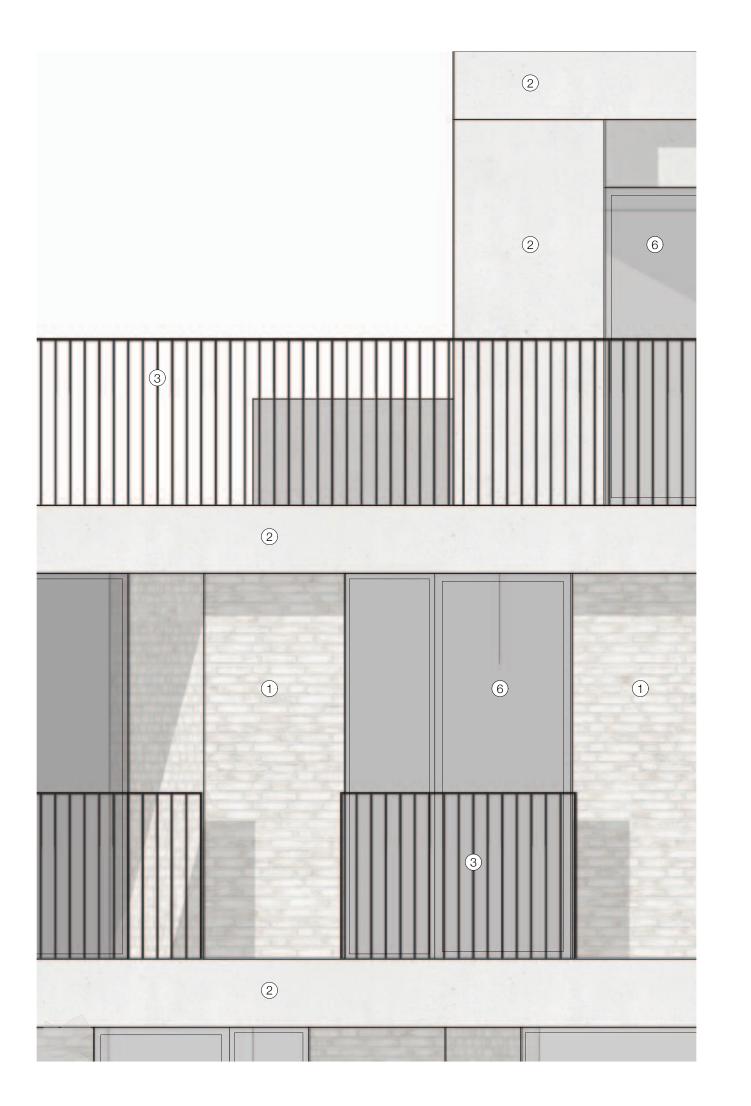

## Materials

- 1. Light Buff Brick Reveal
- 2. Pre-Cast Fair Faced Concrete Cladding
- 3. Metal Handrails (Colour: Antique Bronze / Brass - tbc)
- 4. Textured Concrete Cladding
- 5. Light Buff Brick Reveal
- 6. Metal Framed Glazing System (Colour: Antique Bronze / Brass - tbc)
- 7. Pre-Cast Fair Faced Concrete Planter