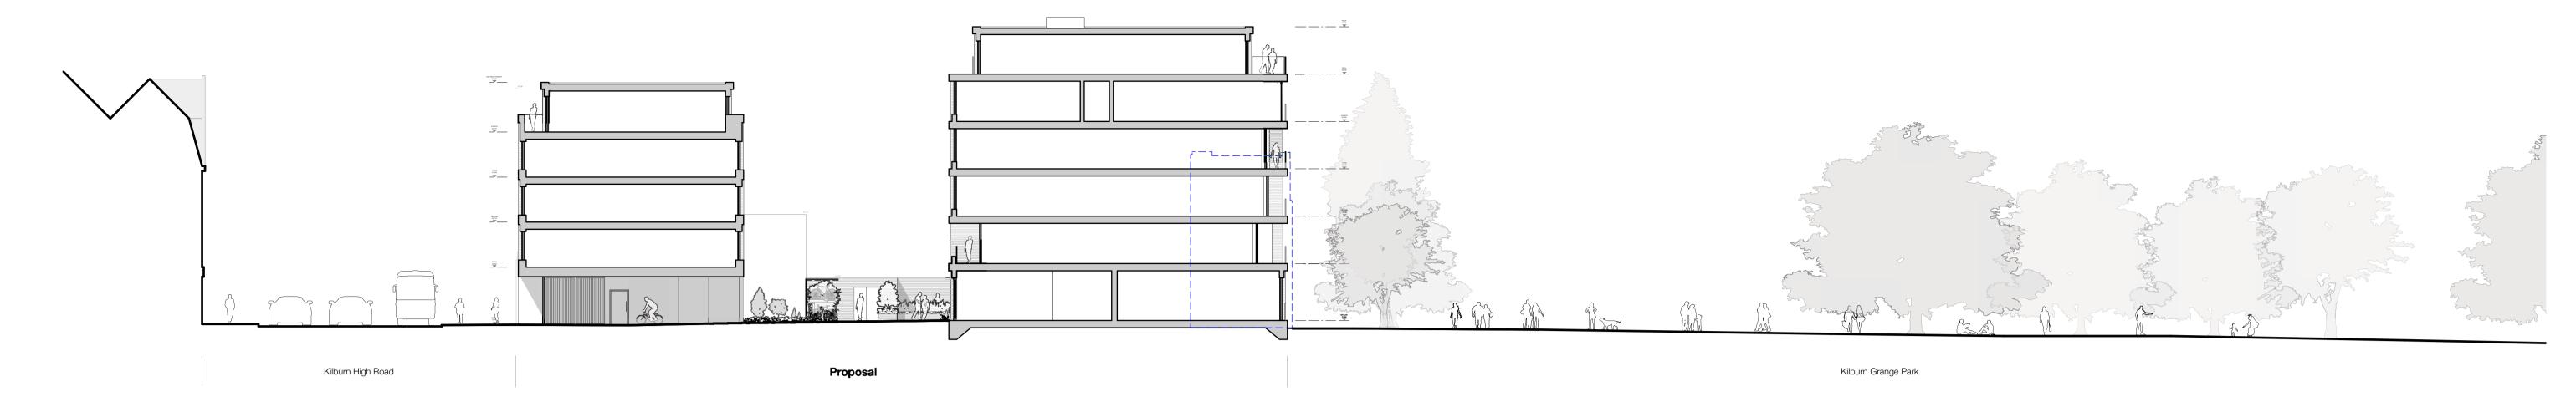

## **West-East Site Section**



## Kilburn High Rd Elevation



Kilburn Grange Park Elevation

Do not scale off this drawing. All trade contractors to be responsible for taking and checking their own site dimensions. Any errors or omissions to be reported to InsideOut immediately, prior to work being carried out. All site dimensions shown are based upon the measured survey of the property carried out by independent surveyors. The accuracy of this information is not the responsibility of InsideOut. InsideOut also accept no responsibility for the accuracy of any structural and servicing information shown on this drawing. This information is shown for guidance purposes only, and where applicable is based on information provided by the consulting structural engineers, consulting M&E enginee