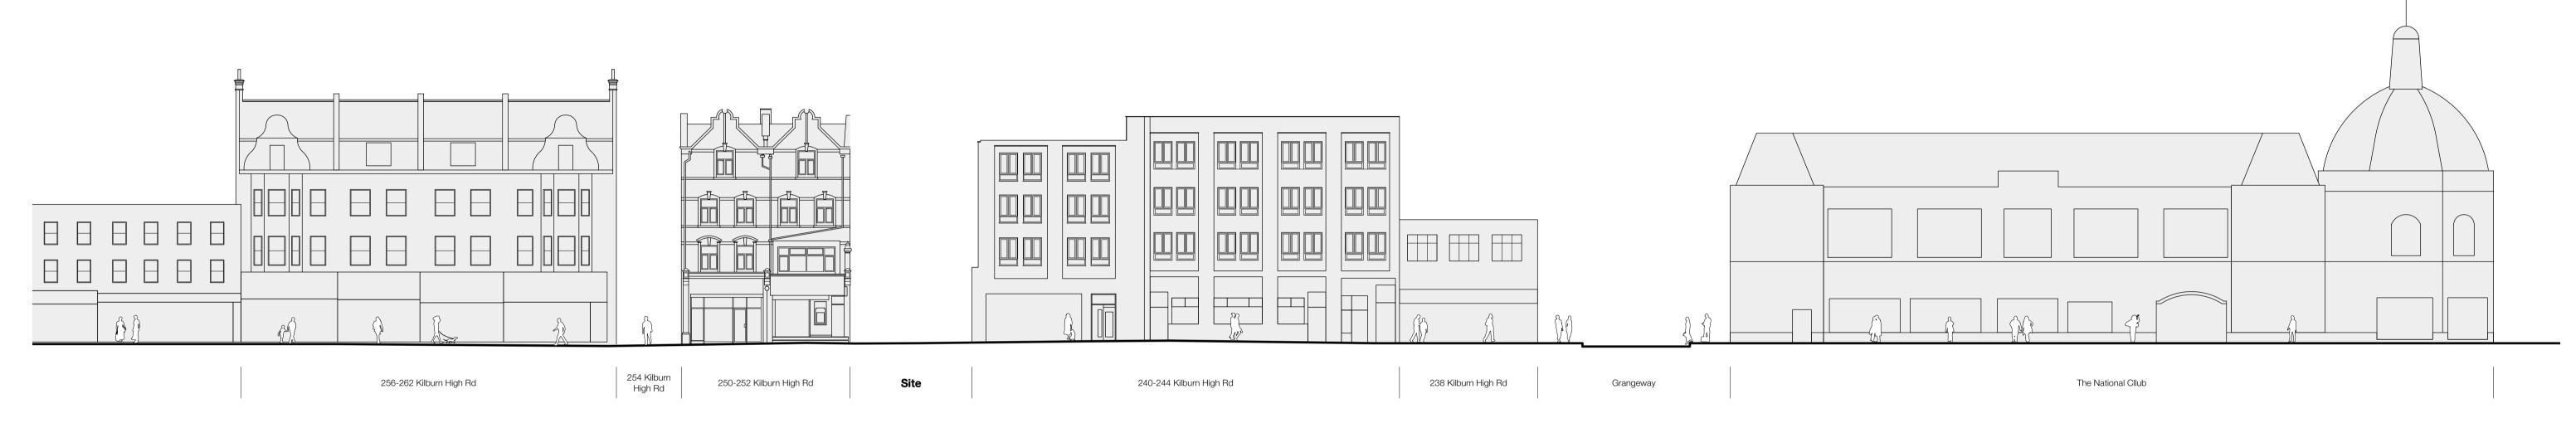

## Kilburn High Rd Elevation

Kilburn Grange Park Elevation

Client:
Studio 246 Media Ltd

Drawing:
Existing Site Elevations

Do not scale off this drawing. All trade contractors to be responsible for taking and checking their own site dimensions. Any errors or omissions to be reported to InsideOut immediately, prior to work being carried out. All site dimensions shown are based upon the measured survey of the property carried out by independent surveyors. The accuracy of this information is not the responsibility of InsideOut. InsideOut also accept no responsibility for the accuracy of any structural and servicing information shown on this drawing. This information is shown for guidance purposes only, and where applicable is based on information provided by the consulting structural engineers, consulting M&E engineers, client representatives, and/or specialist subcontractors respectively. Reference should always be made to engineers and subcontractors current drawings and specifications. This drawing and design is the copyright of InsideOut and is not to be used for any purpose without their consent.