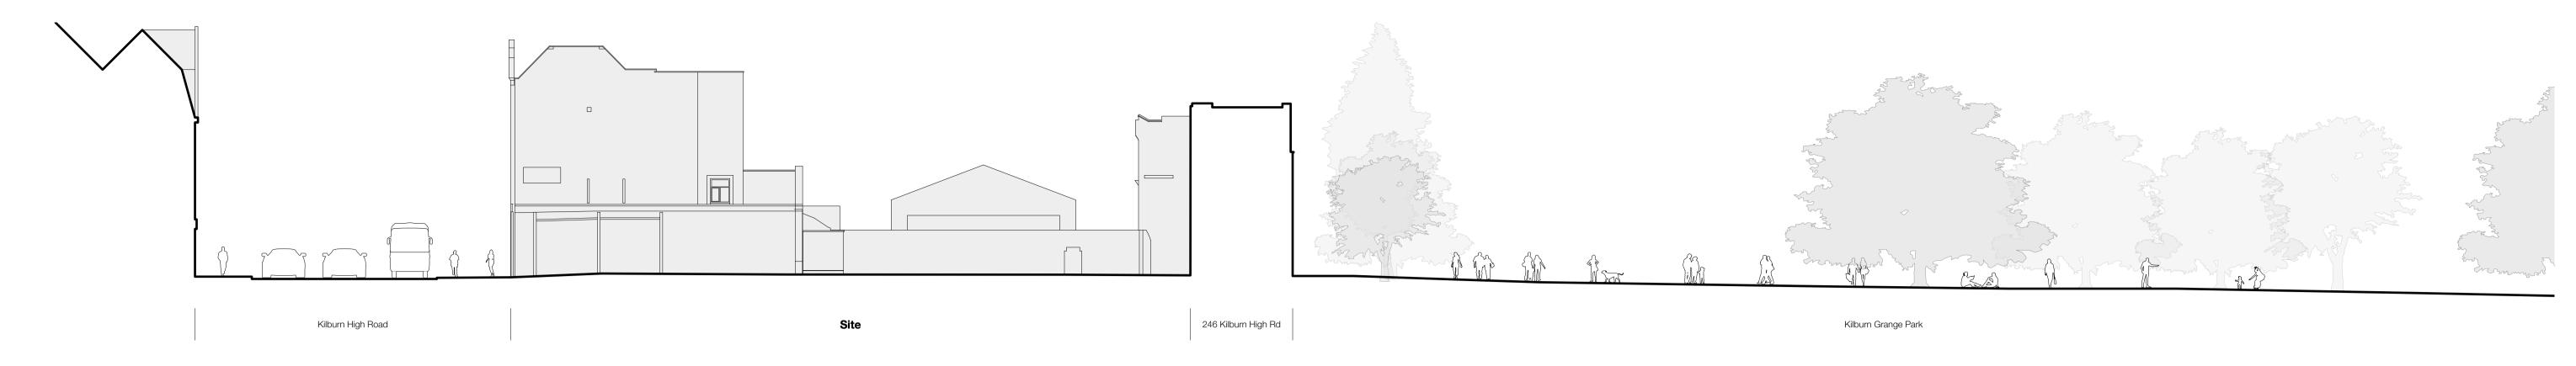

## **West-East Site Section**



## Kilburn High Rd Elevation



Kilburn Grange Park Elevation

Client:
Studio 246 Media Ltd

Drawing:
Existing Site Elevations

Do not scale off this drawing. All trade contractors to be responsible for taking and checking their own site dimensions. Any errors or omissions to be reported to InsideOut immediately, prior to work being carried out. All site dimensions shown are based upon the measured survey of the property carried out by independent surveyors. The accuracy of this information is not the responsibility of InsideOut. InsideOut also accept no responsibility for the accuracy of any structural and servicing information shown on this drawing. This information is shown for guidance purposes only, and where applicable is based on information provid