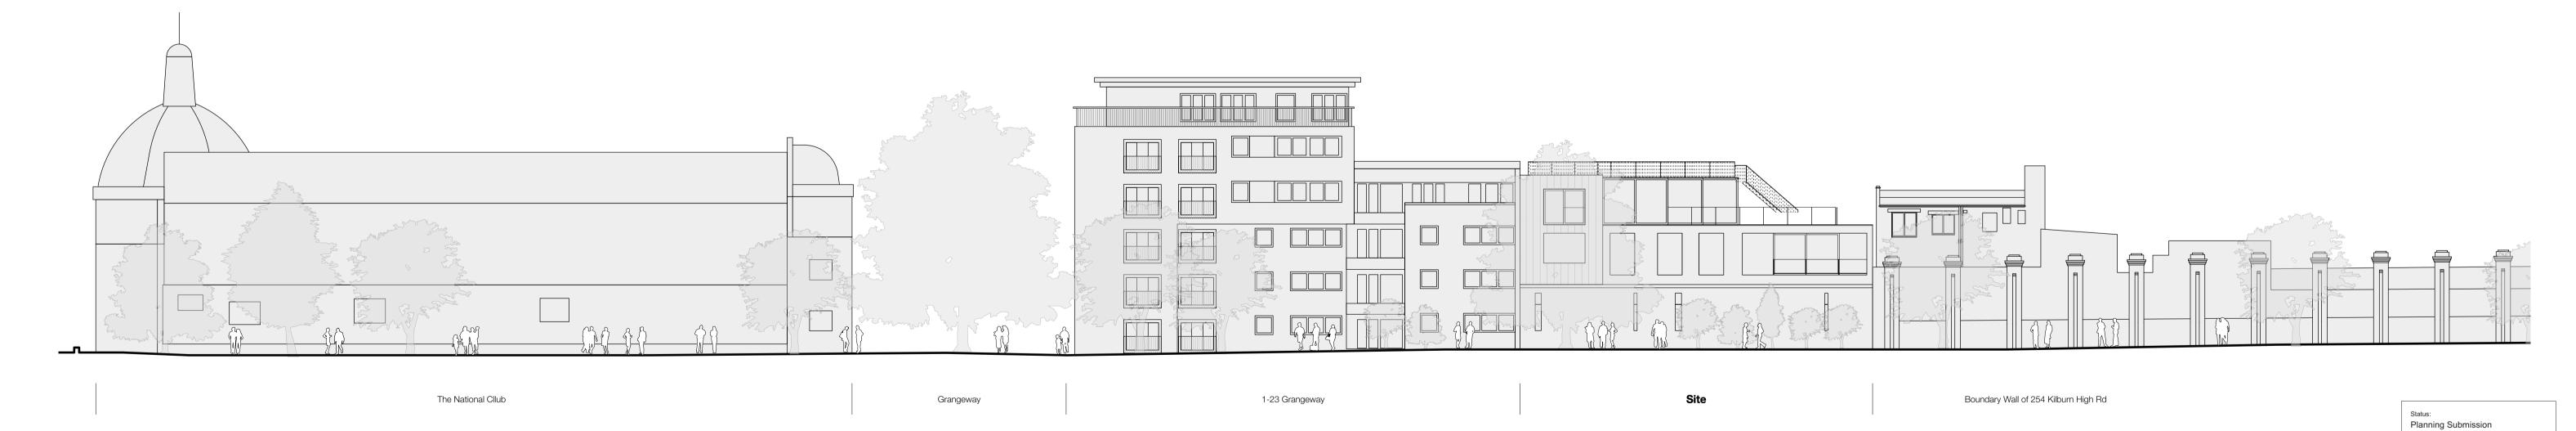

## Kilburn High Rd Elevation

Kilburn Grange Park Elevation

Client:
Studio 246 Media Ltd

Drawing:
Existing Site Elevations

Do not scale off this drawing. All trade contractors to be responsible for taking and checking their own site dimensions. Any errors or omissions to be reported to InsideOut immediately, prior to work being carried out. All site dimensions shown are based upon the measured survey of the property carried out by independent surveyors. The accuracy of this information is not the responsibility of InsideOut. InsideOut also accept no responsibility for the accuracy of any structural and servicing information shown on this drawing. This information is shown for guidance purposes only, and where applicable is based on information provided by the consulting structural engineers, consulting M&E engineers, client representatives, and/or specialist subcontractors respectively. Reference should always be made to engineers and subcontractors current drawings and specifications. This drawing and design is the copyright of InsideOut and is not to be used for any purpose without their consent.