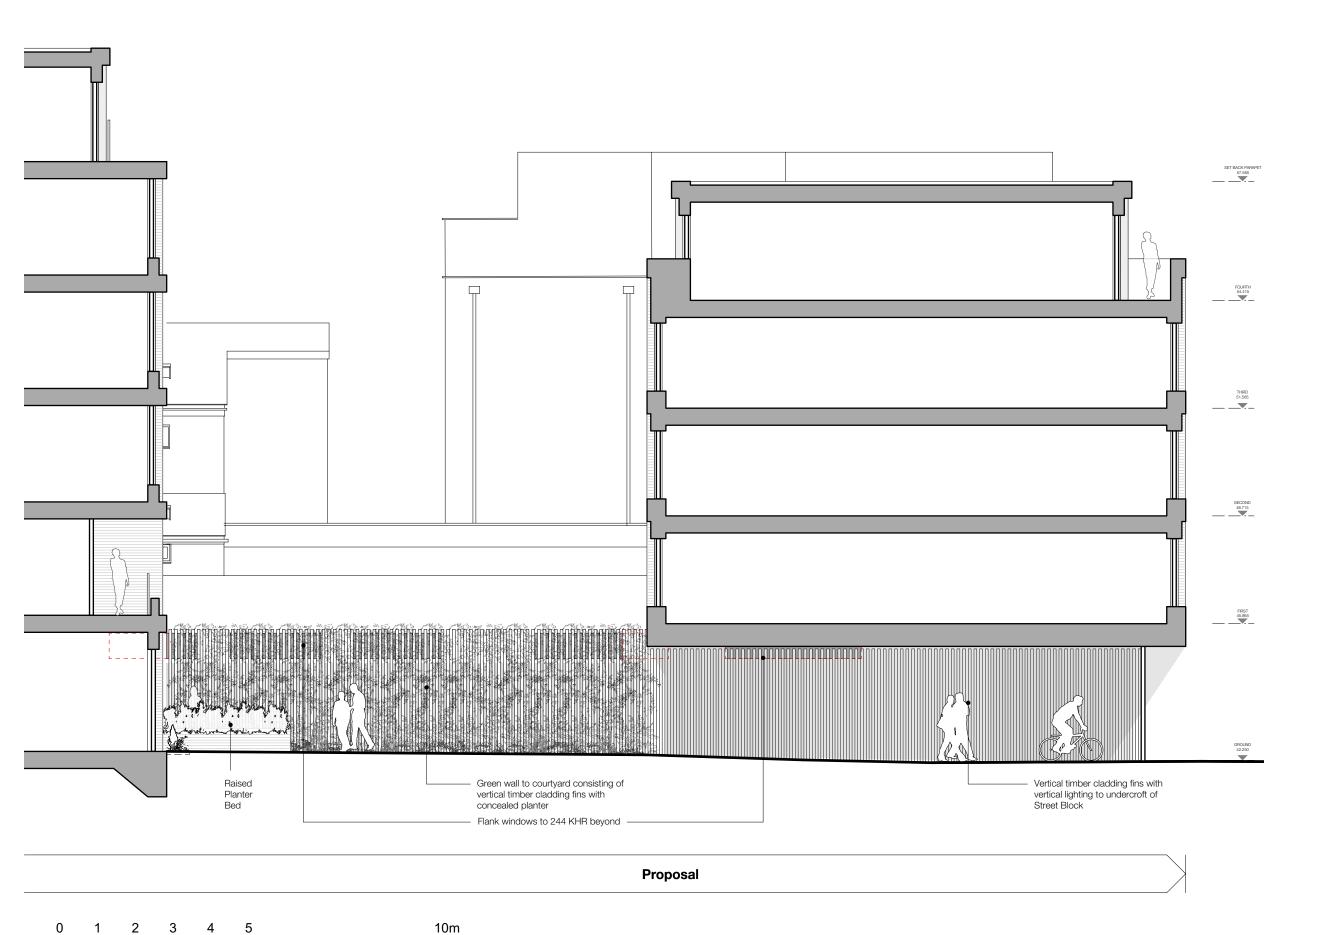

Status:

Planning Submission

Project:

248 Kilburn High Rd, London NW6

Clie

Studio 246 Media Ltd

Drawing:

Block A - EW Section 1

Drawing Number: P1512\_P\_300

-

Rev:

May 2017

Scale: 1:100@A3

+44 (0)20 7367 6831

+44 (0)20 7307 00

Inside Out Architecture 6-8 Cole Street London SE1 4YH