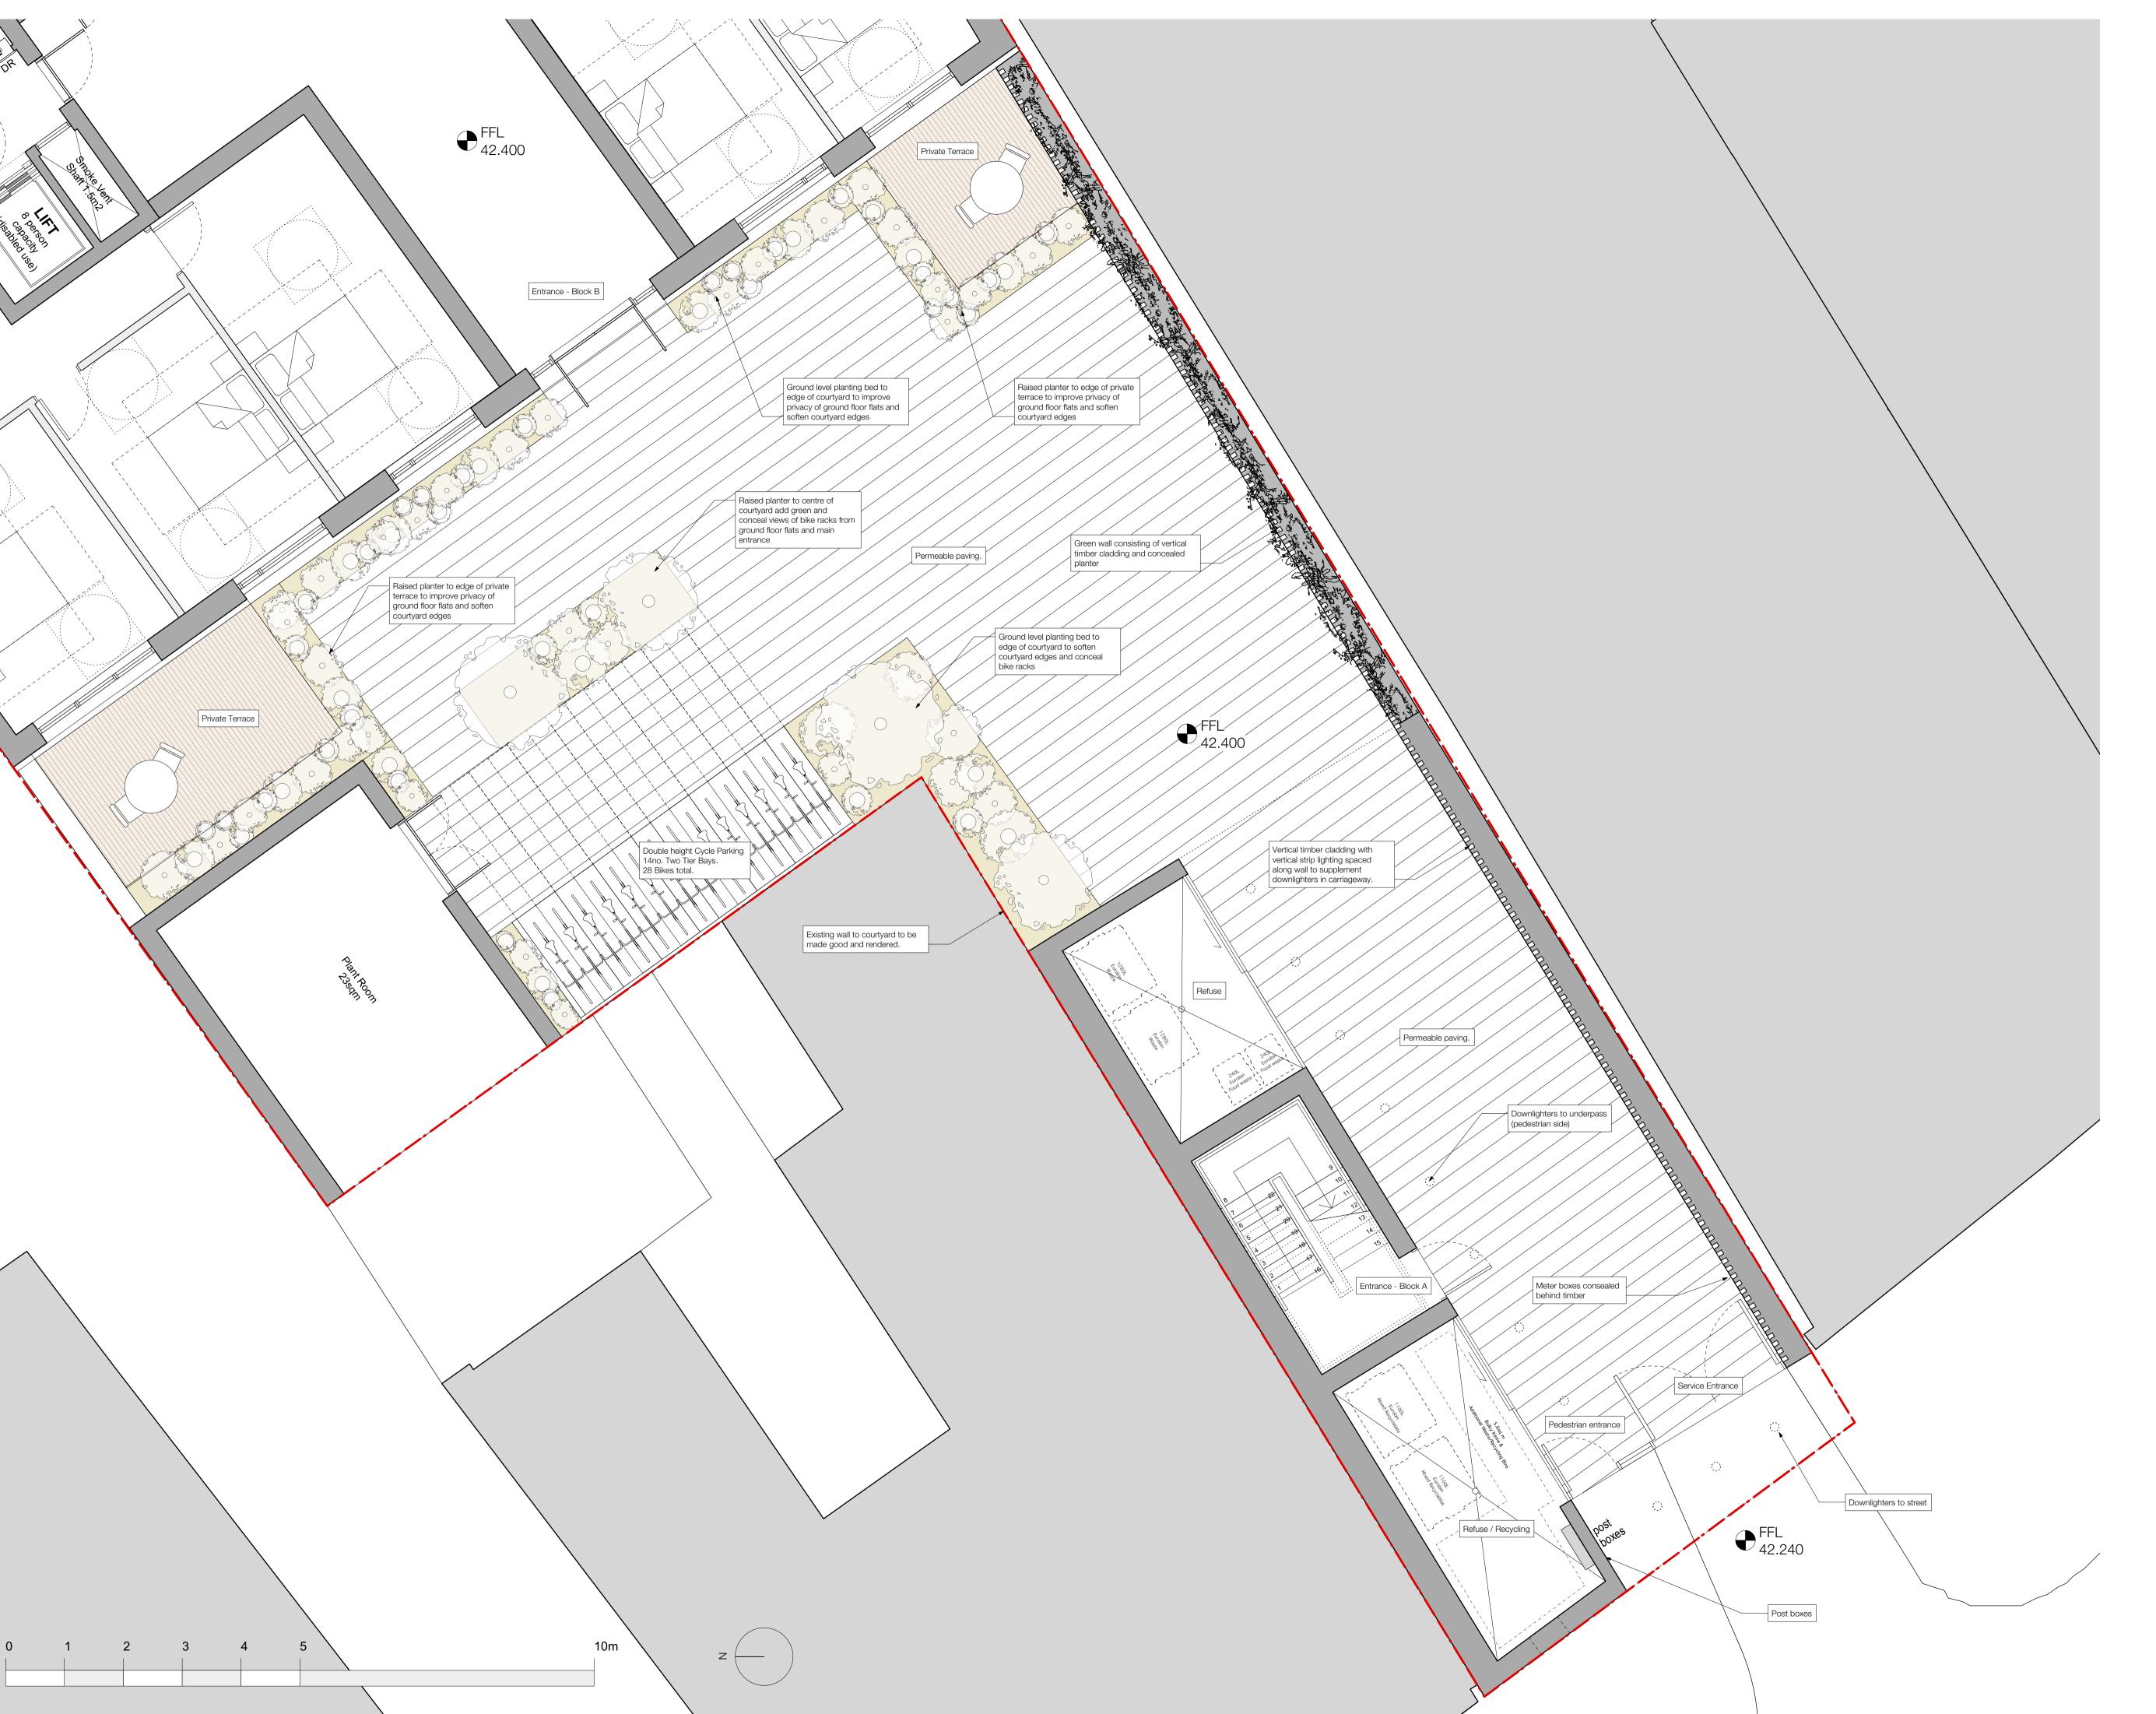

Status:
Planning Submission

Project:
248 Kilburn High Rd, London NW6

Client:
Studio 246 Media Ltd

Drawing:
Proposed Landscape Plan

Drawing Number:
P1512\_P\_210 
Date:
May 2017 Scale:
1:100@A1

+44 (0)20 7367 6831
Inside Out Architecture
6-8 Cole Street
London
SE1 4YH
io-a.com