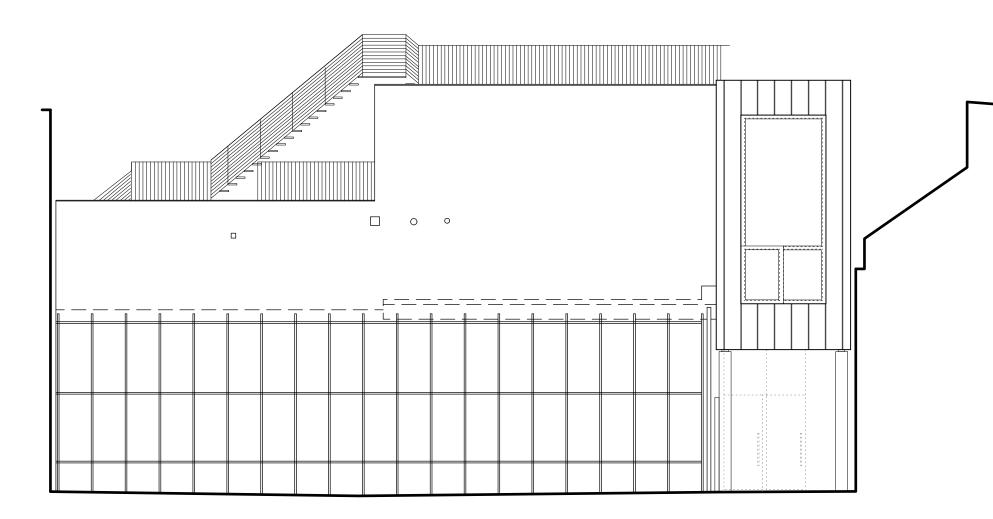

| Status:                                     |            |
|---------------------------------------------|------------|
| Planning Submission                         |            |
| Project:<br>248 Kilburn High Rd, London NW6 |            |
|                                             |            |
| <sub>Client:</sub><br>Studio 246 Media Ltd  |            |
|                                             |            |
| Drawing:                                    |            |
| Existing SW Elevation                       |            |
| Drawing Number:                             | Rev:       |
| P1512_P_115                                 | -          |
| Date:                                       | Scale:     |
| May 2017                                    | 1:100@A3   |
| +44 (0)20 7367 6831                         |            |
| Inside Out Architecture                     | <u></u>    |
| 6-8 Cole Street<br>London                   | O          |
| SE1 4YH                                     | <u>.</u> . |
| io-a.com                                    | č          |
|                                             |            |
| H                                           |            |
|                                             |            |
|                                             |            |