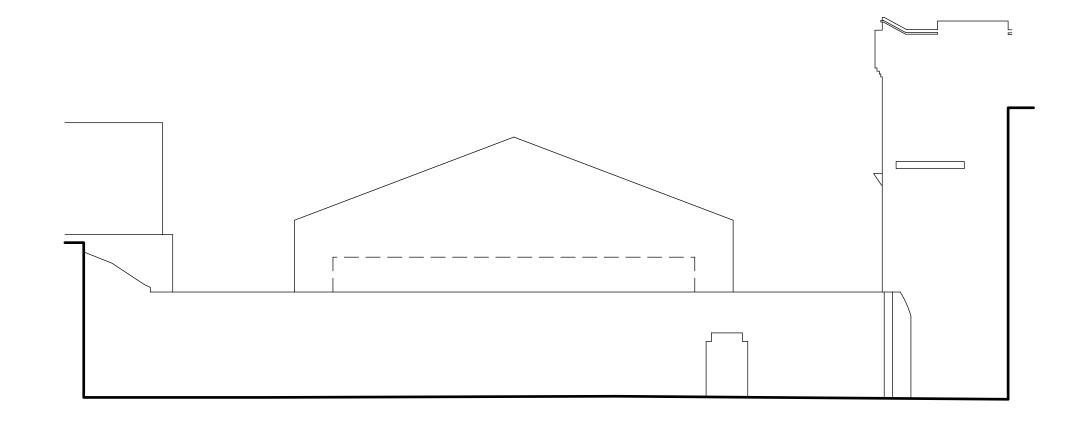

| Status:<br>Planning Submission                                  |                    |  |  |
|-----------------------------------------------------------------|--------------------|--|--|
| <sup>Project:</sup><br>248 Kilburn High Rd, L                   | Rd, London NW6     |  |  |
| <sup>Client:</sup><br>Studio 246 Media Ltd                      |                    |  |  |
| Drawing:<br>Existing SE Elevation                               |                    |  |  |
| Drawing Number:<br>P1512_P_113                                  | Rev:<br>-          |  |  |
| <sup>Date:</sup><br>May 2017                                    | Scale:<br>1:100@A3 |  |  |
| +44 (0)20 7367 6831                                             |                    |  |  |
| Inside Out Architecture<br>6-8 Cole Street<br>London<br>SE1 4YH | side               |  |  |
| io-a.com                                                        | Č                  |  |  |
| Dut                                                             |                    |  |  |