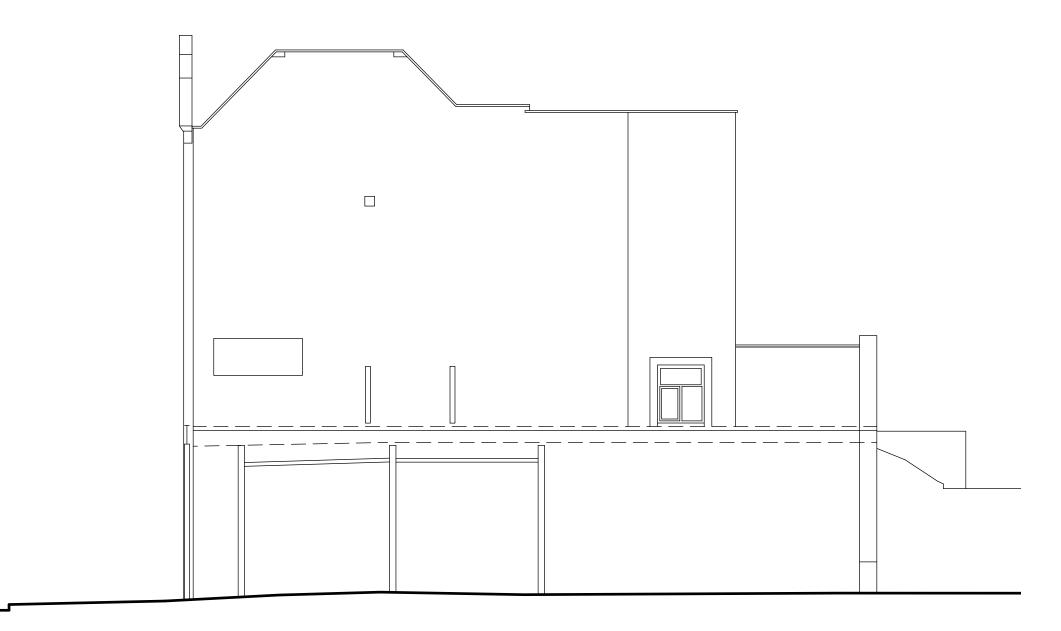

| Status:                 |              |  |  |  |  |
|-------------------------|--------------|--|--|--|--|
| Planning Submission     |              |  |  |  |  |
|                         |              |  |  |  |  |
| Project:                |              |  |  |  |  |
| 248 Kilburn High Rd, Lo | London NW6   |  |  |  |  |
| Client:                 |              |  |  |  |  |
| Studio 246 Media Ltd    |              |  |  |  |  |
|                         |              |  |  |  |  |
| Drawing:                |              |  |  |  |  |
| Existing No.250 Gable   | Elevation    |  |  |  |  |
|                         |              |  |  |  |  |
| Drawing Number:         | Rev:         |  |  |  |  |
| P1512_P_111             | -            |  |  |  |  |
|                         |              |  |  |  |  |
| Date:                   | Scale:       |  |  |  |  |
| May 2017                | 1:100@A3     |  |  |  |  |
|                         | U            |  |  |  |  |
| +44 (0)20 7367 6831     | <b>(</b> )   |  |  |  |  |
| Inside Out Architecture | ¥            |  |  |  |  |
| 6-8 Cole Street         | $\mathbf{O}$ |  |  |  |  |
| London                  | <b>—</b>     |  |  |  |  |
| SE1 4YH                 | S            |  |  |  |  |
| io-a.com                | Ë            |  |  |  |  |
|                         |              |  |  |  |  |
| سب                      |              |  |  |  |  |
| <u> </u>                |              |  |  |  |  |
|                         |              |  |  |  |  |
| ā                       |              |  |  |  |  |