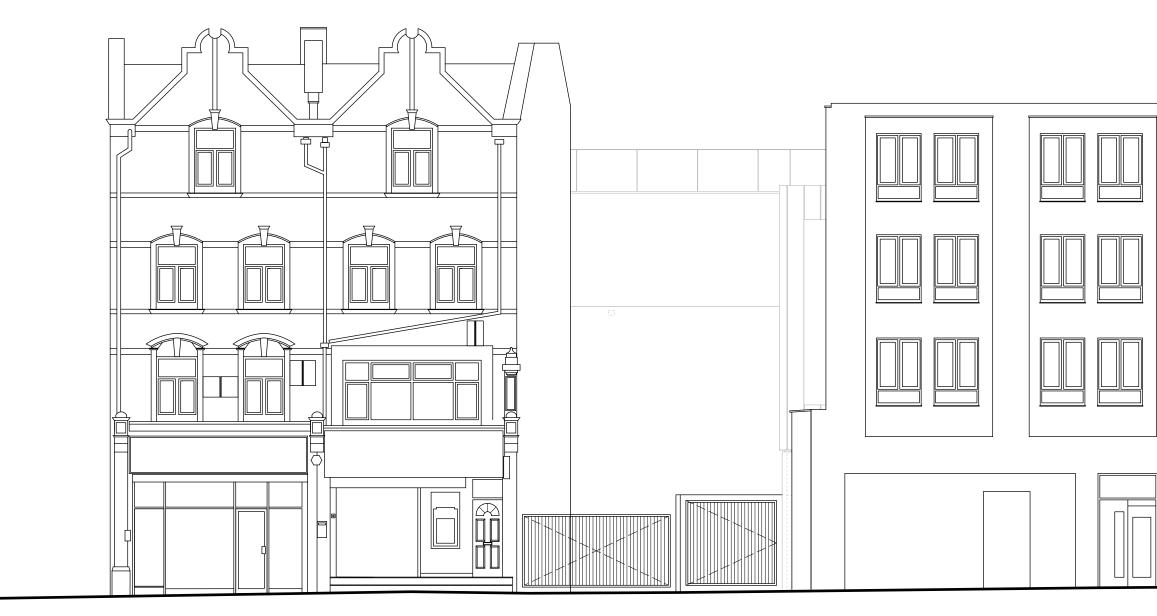

Status: Planning Submission

Project:

248 Kilburn High Rd, London NW6

Client:

Studio 246 Media Ltd

Drawing: Existing Street Elevation

Drawing Number: P1512\_P\_110 Rev:

<sup>Date:</sup> May 2017 Scale: 1:100@A3