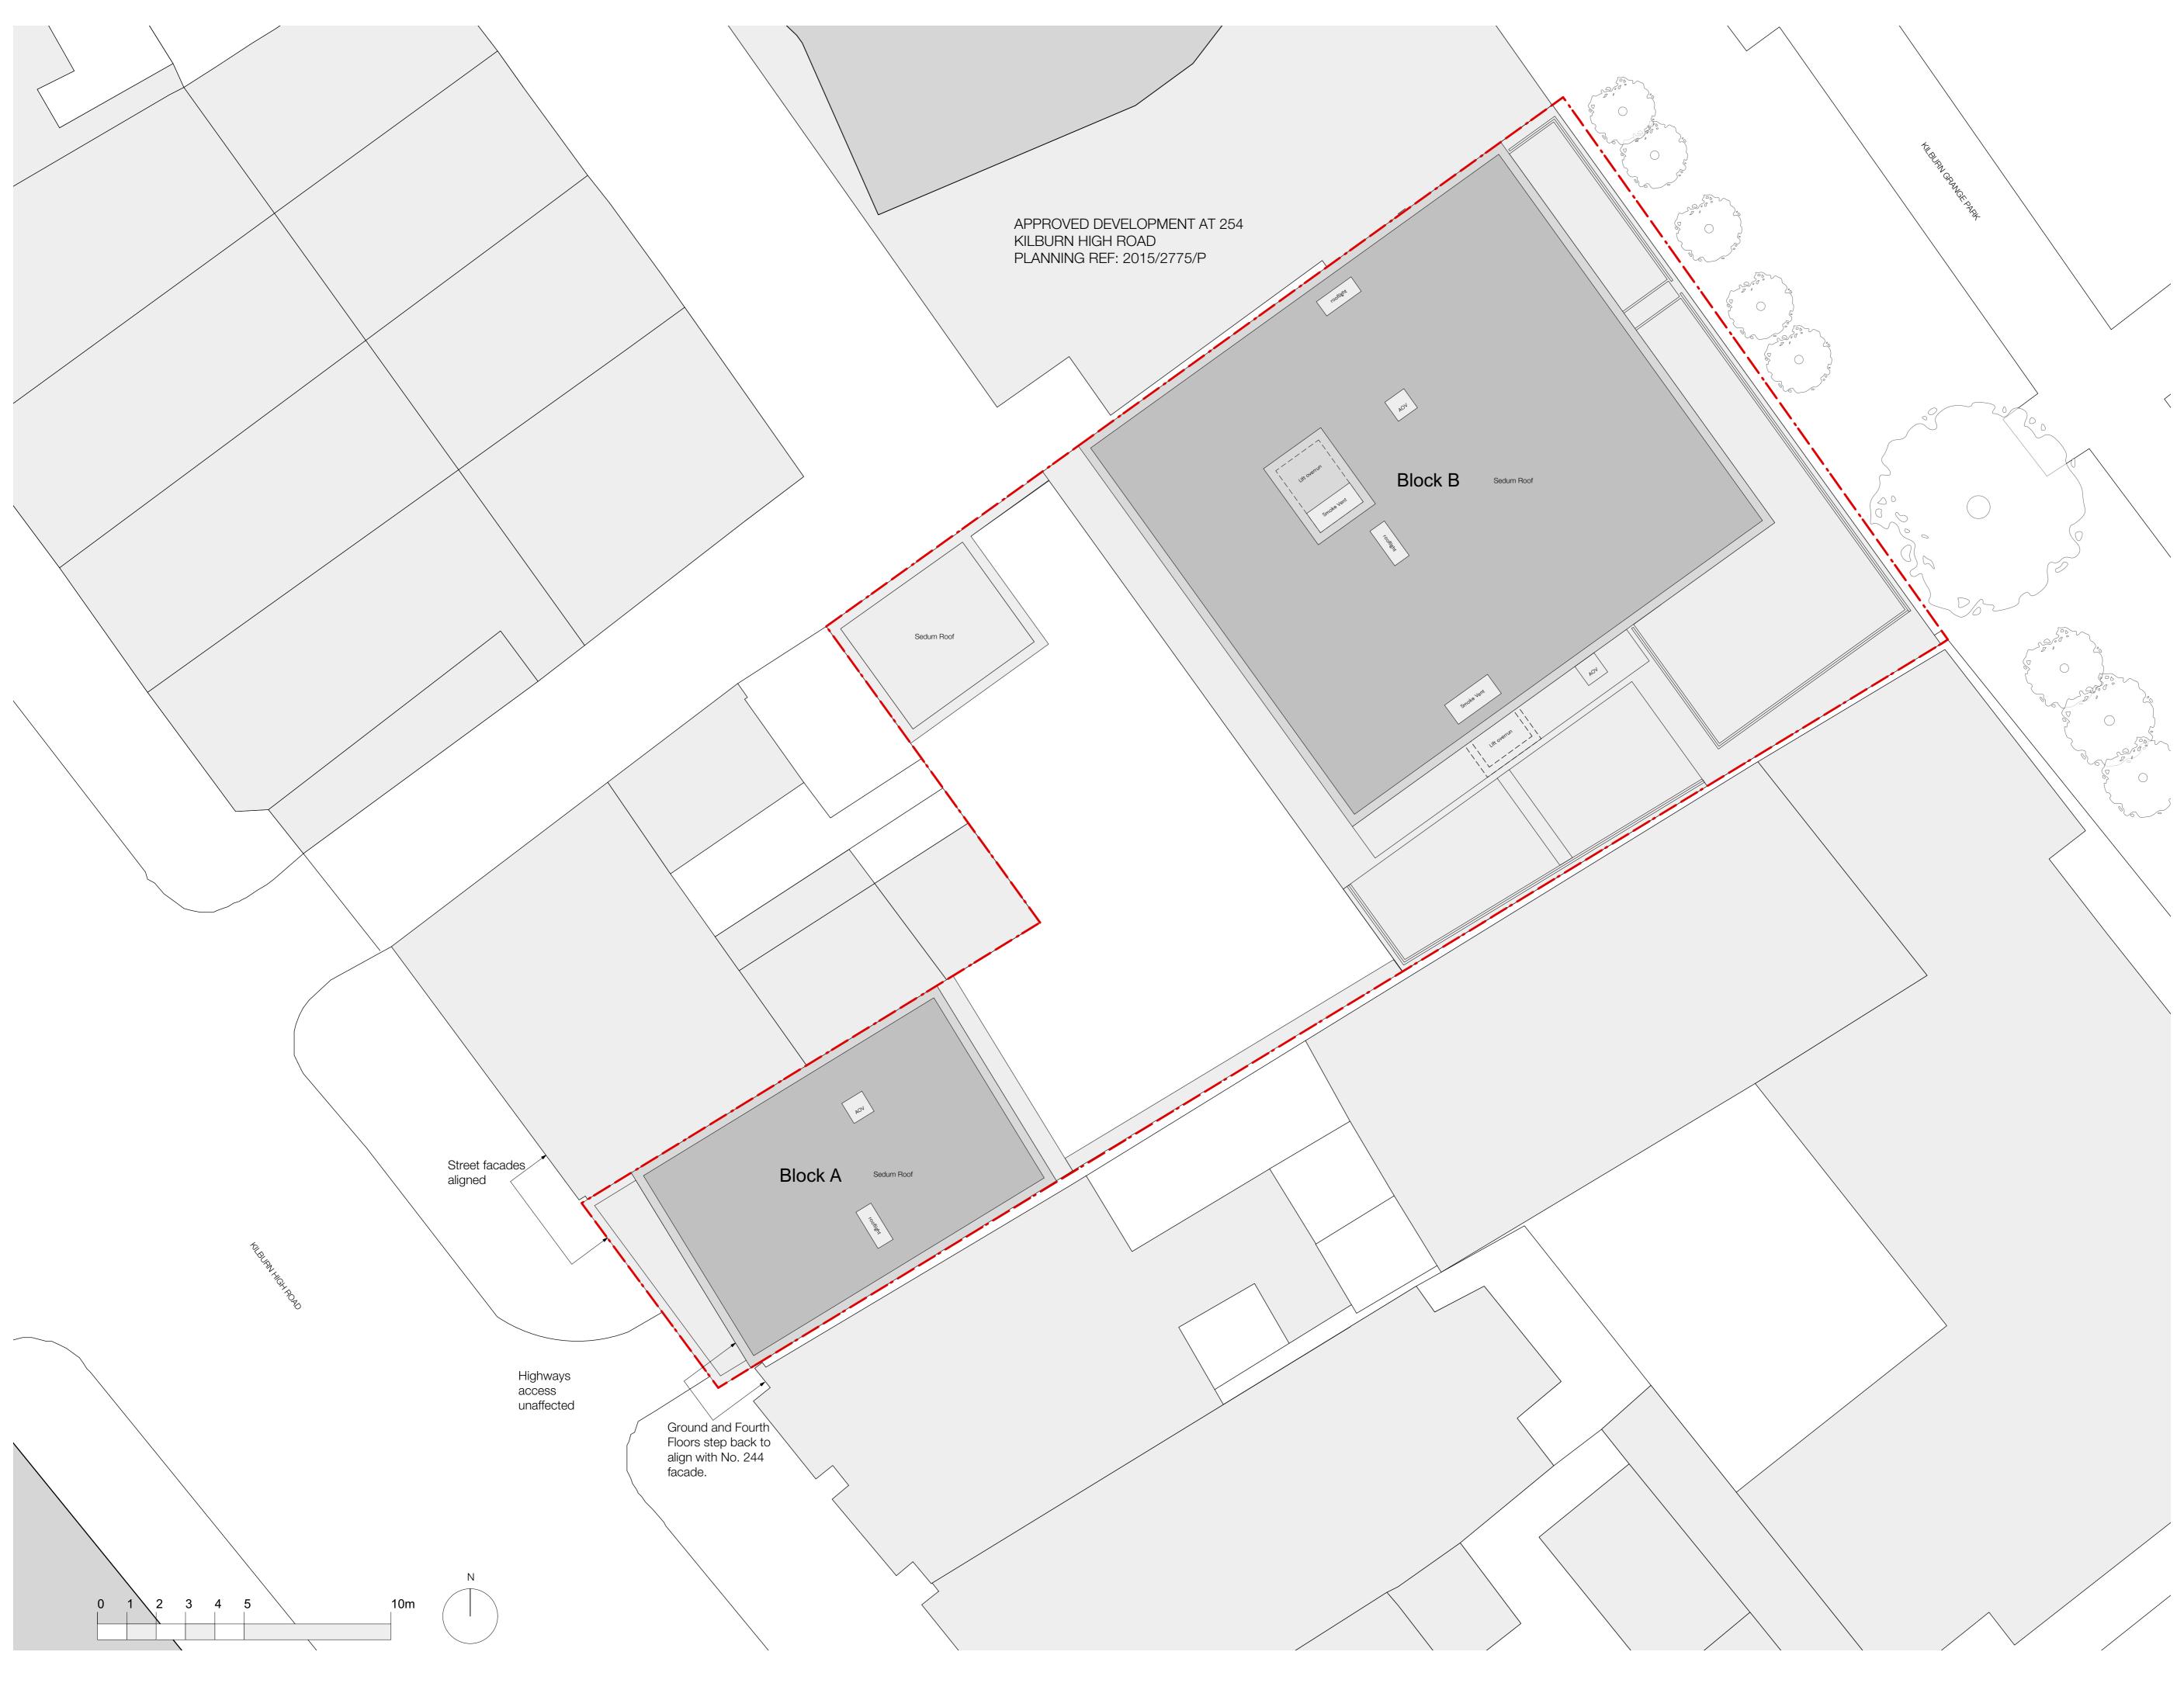

## Project:

248 Kilburn High Rd, London NW6

<sub>Client:</sub> Studio 246 Media Ltd

Drawing:

Proposed Block & Roof Plan

Drawing Number: P1512\_P\_102

<sup>Date:</sup> May 2017 Scale: 1:100@A1

Rev: