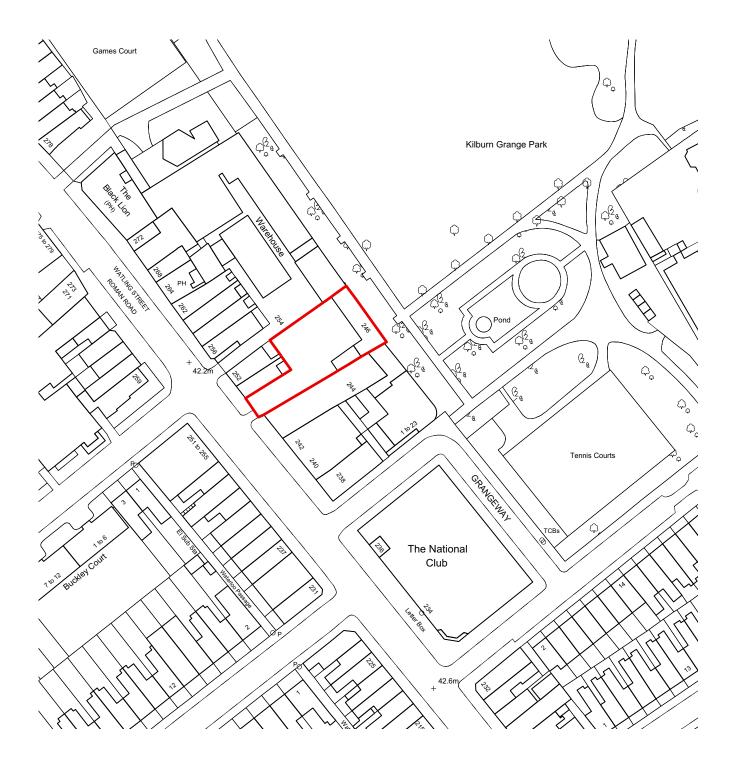

Status:

Planning Submission

Project

248 Kilburn High Rd, London NW6

Rev:

Ciler

Studio 246 Media Ltd

Drawing:

Site Location Plan

Drawing Number: P1512\_P\_100

Date: Scale: May 2017 1:1250@A3

+44 (0)20 7367 6831

Inside Out Architecture 6-8 Cole Street London SE1 4YH

io-a.com