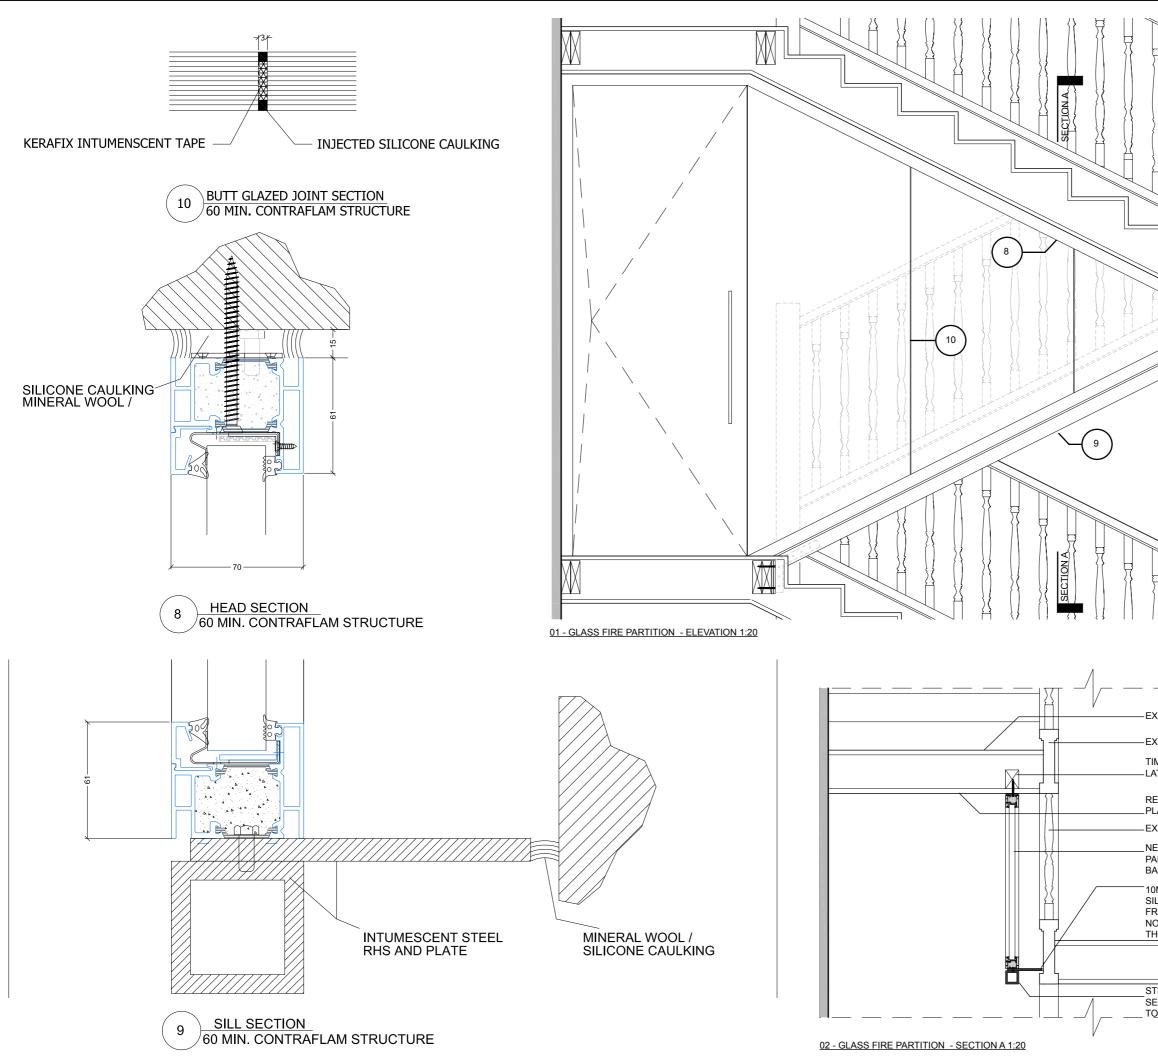

| KISTING STEP<br>KISTING STRINGER<br>MBER BLOCKING FOR<br>ITERAL SUPPORT<br>EPLACED NON ORIGINAL<br>ASTERBOARD LINING<br>KISTING BALUSTRADE<br>EW FIRE RATED GLASS<br>ARTITION OFFSET FROM<br>ALUSTRADE BY 100MM<br>MM SHADOW GAP WITH<br>LICONE CAULKING WHERE<br>RAME MEETS STRINGER.<br>D FIXINGS REQUIRED<br>HROUGH STRINGER | Do not scale from the downy PLO1 PLANNING APPLICATION   DATE REMEDING   DATE |
|---------------------------------------------------------------------------------------------------------------------------------------------------------------------------------------------------------------------------------------------------------------------------------------------------------------------------------|--------------------------------------------------------------------------------------------------------------------------------------------------------------------------------------------------------------------------------------------------------------------------------------------------------------------------------------------------------------------------------------------------------------------------------------------------------------------------------------------------------------------------------------------------------------|