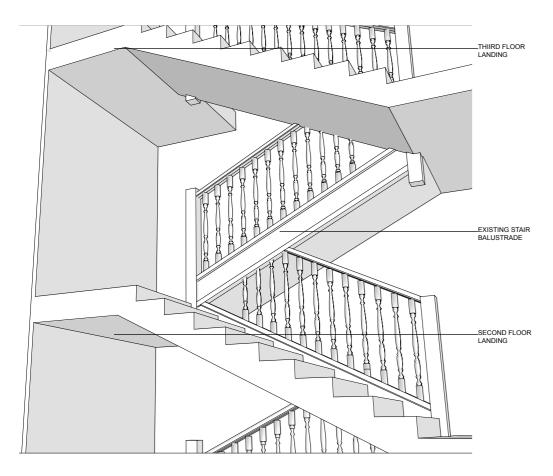

04 - STAIR SECTION THROUGH SEPARATING WALL - PROPOSED

01 - STAIR - AS EXISTING

03 - STAIR PHOTO - AS EXISTING

05 - STAIR PLAN THROUGH SEPARATING WALL - PROPOSED

11.05.2017 PL02 PLANNING APPLICATION
03.03.2017 PL01 PLANNING APPLICATION
02.11.2016 PR01 PRE-PLANNING APPLICATION
DATE REMSIONS