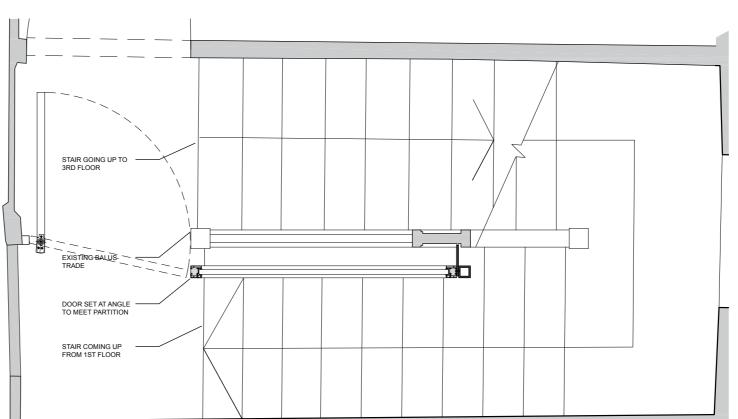

04 - STAIR SECTION THROUGH SEPARATING WALL - PROPOSED

01 - STAIR - AS EXISTING

03 - STAIR PHOTO - AS EXISTING

05 - STAIR PLAN THROUGH SEPARATING WALL - PROPOSED

11.05.2017 PL02 PLANNING APPLICATION
03.03.2017 PL01 PLANNING APPLICATION
02.11.2016 PR01 PRE-PLANNING APPLICATION
DATE REMSIONS

02 - STAIR WITH SEPARATING WALL - PROPOSED