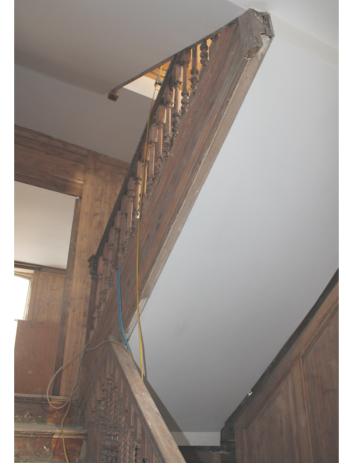

04 - STAIR SECTION THROUGH SEPARATING WALL - PROPOSED

01 - STAIR - AS EXISTING

03 - STAIR PHOTO - AS EXISTING

05 - STAIR PLAN THROUGH SEPARATING WALL - PROPOSED

11.05.2017 PL02 PLANNING APPLICATION
03.03.2017 PL01 PLANNING APPLICATION
02.11.2016 PR01 PRE-PLANNING APPLICATION
DATE REMSIONS