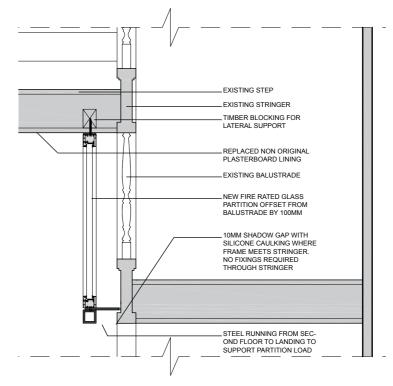

04 - STAIR SECTION THROUGH SEPARATING WALL - PROPOSED

01 - STAIR - AS EXISTING

03 - STAIR PHOTO - AS EXISTING

05 - STAIR PLAN THROUGH SEPARATING WALL - PROPOSED

11.05.2017 PL02 PLANNING APPLICATION
03.03.2017 PL01 PLANNING APPLICATION
02.11.2016 PR01 PRE-PLANNING APPLICATION
DATE REMSIONS