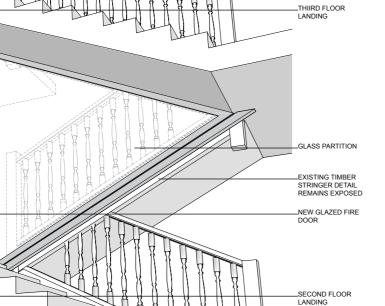

04 - STAIR SECTION THROUGH SEPARATING WALL - PROPOSED

01 - STAIR - AS EXISTING



03 - STAIR PHOTO - AS EXISTING



05 - STAIR PLAN THROUGH SEPARATING WALL - PROPOSED

11.05.2017 PL02 PLANNING APPLICATION
03.03.2017 PL01 PLANNING APPLICATION
02.11.2016 PR01 PRE-PLANNING APPLICATION
DATE REMSIONS

Do not scale from this drawing All dimensions to be confirmed on site Information contained within this drawing is the sole copyright of EMR Architects Ltd and is not to be reproduced without permission

CAP House | 9-12 Long Lane | London | EC1A 94 mail@emysarchiects.com

1618 KAY GEORGIOU

40 GREAT JAMES STREET LONDON

MODEL VEIWS - STAIR PARTITION EXISTING AND PROPOSED

GE GE

1618-SK-015

PLANNING

⊋ PL02

02 - STAIR WITH SEPARATING WALL - PROPOSED