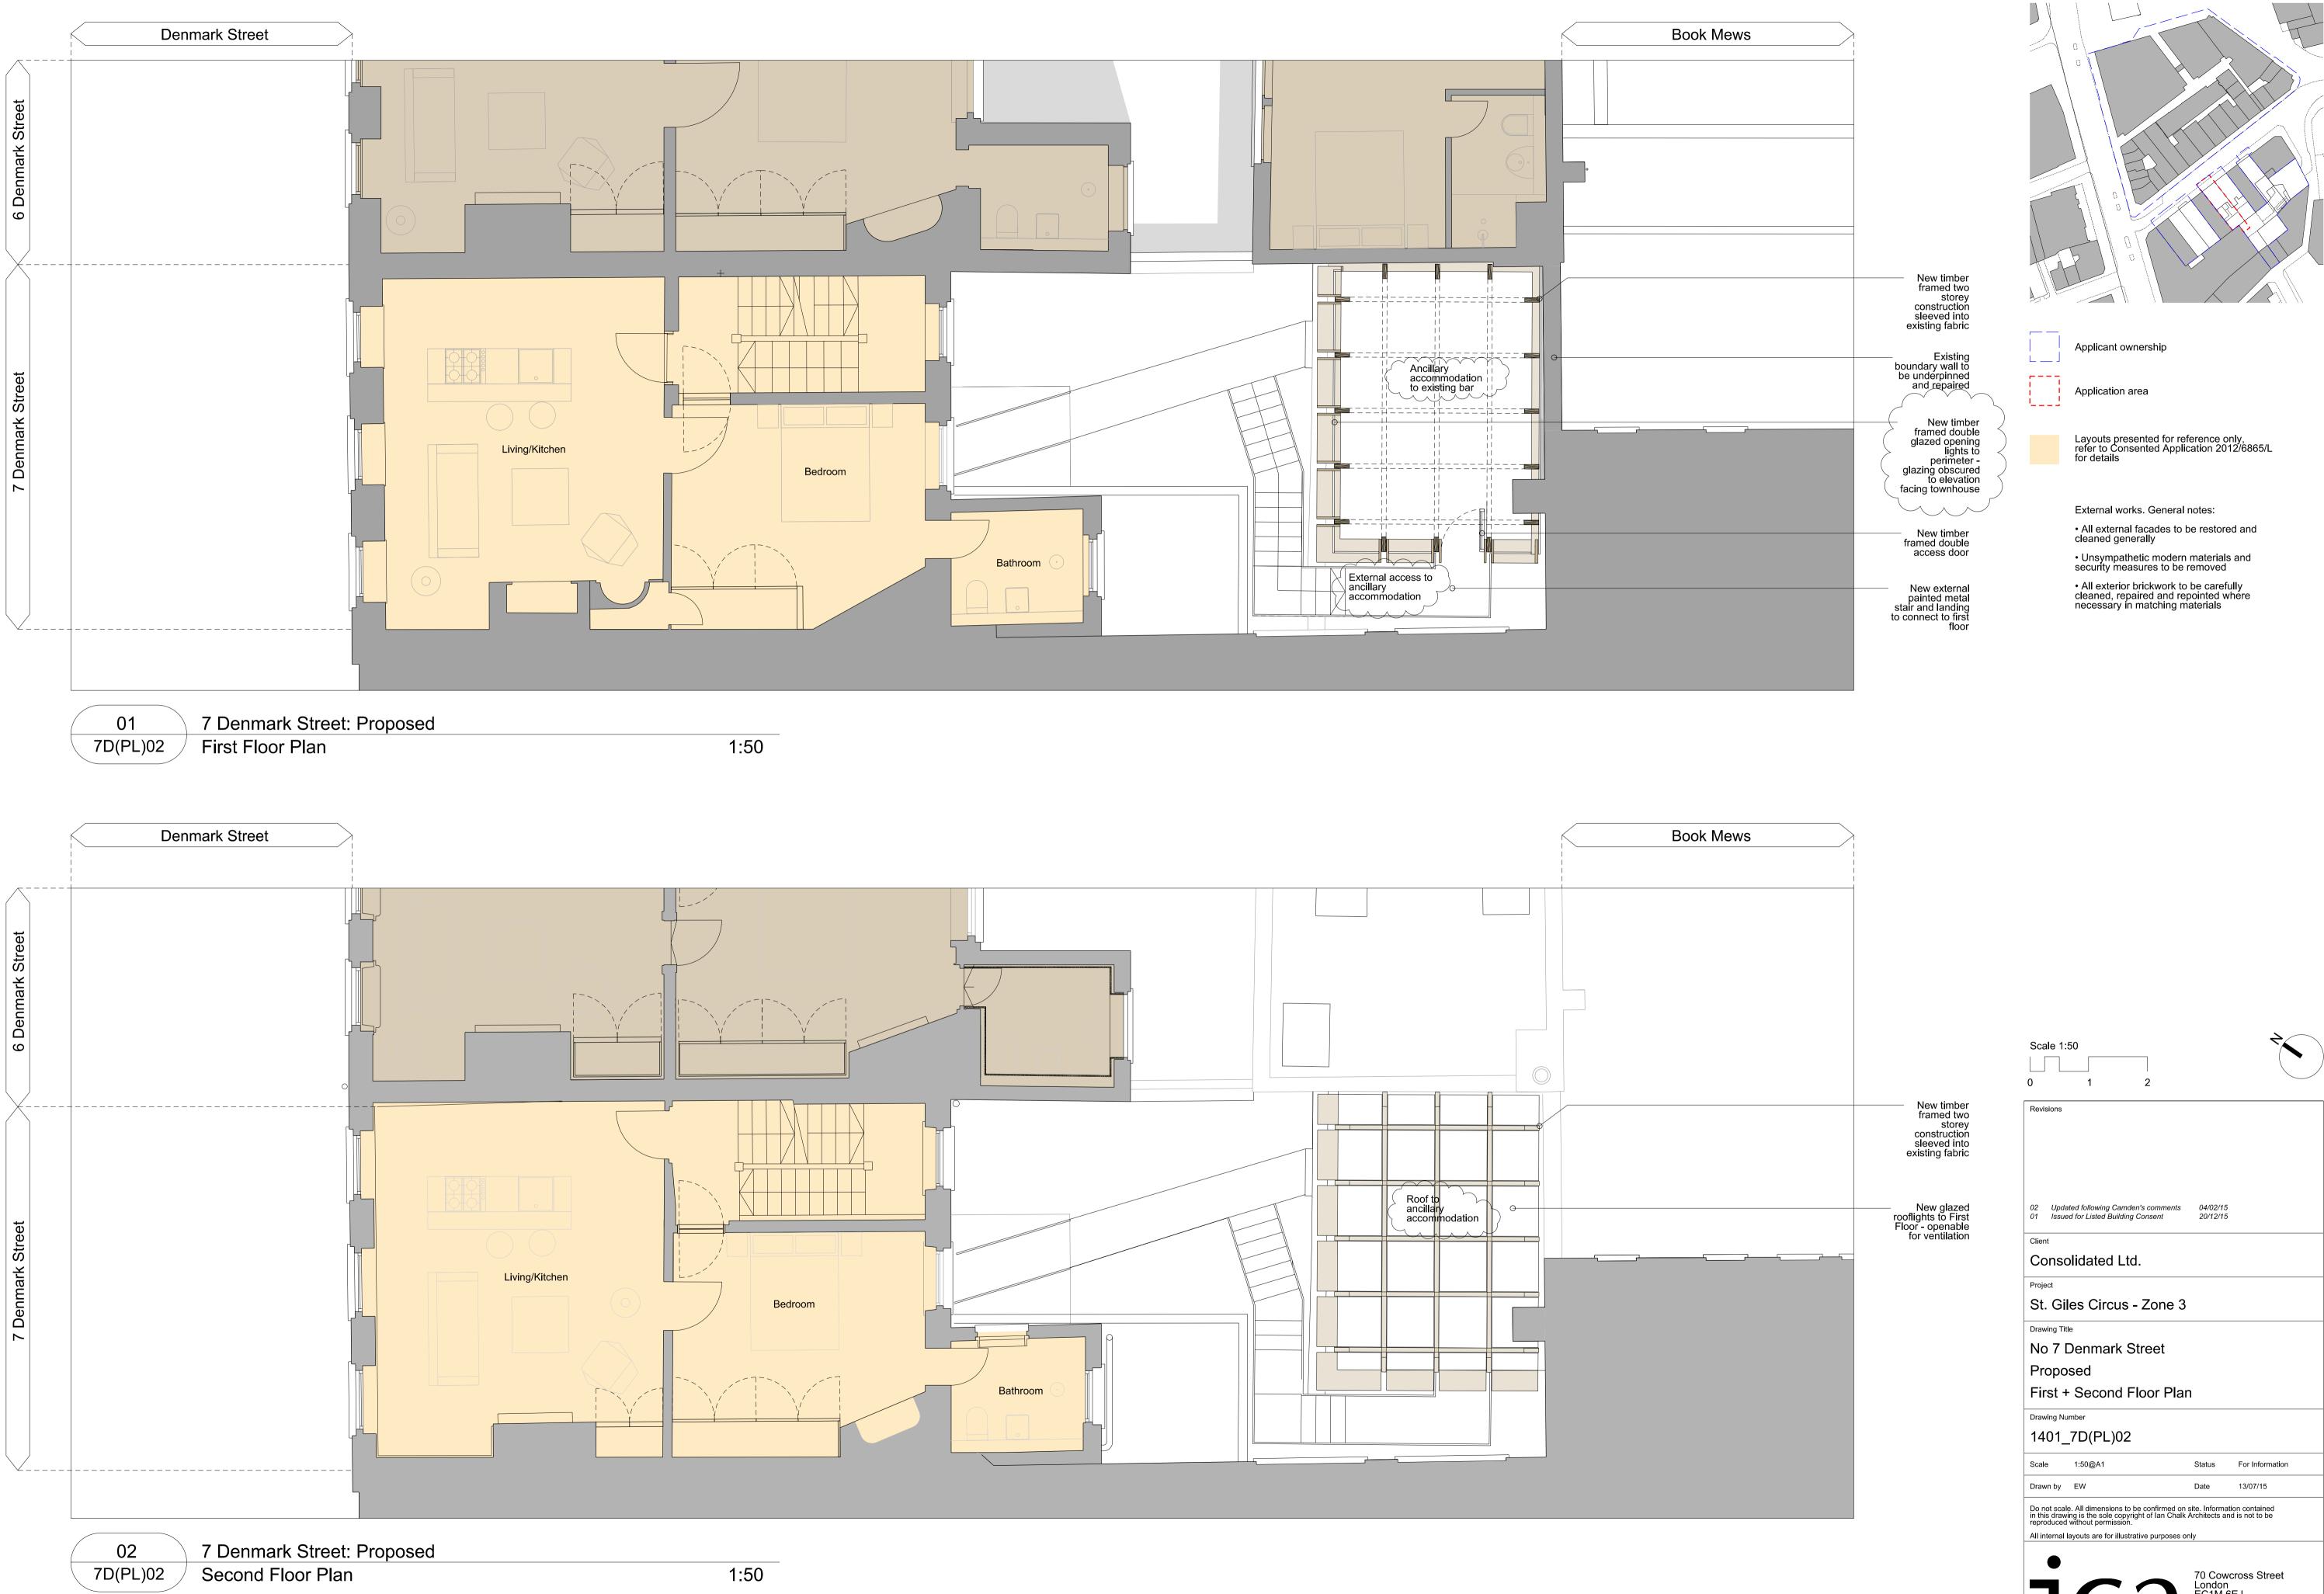

Scale 1:50

omitted

New timber framed two storey construction sleeved into existing fabric

Existing front screen wall to workshop be repaired and repointed

- All external facades to be restored and cleaned generally Unsympathetic modern materials and security measures to be removed
- All exterior brickwork to be carefully cleaned, repaired and repointed where necessary in matching materials

| 1                                                                        |                                                                                   |                             |  |
|--------------------------------------------------------------------------|-----------------------------------------------------------------------------------|-----------------------------|--|
|                                                                          |                                                                                   |                             |  |
|                                                                          |                                                                                   |                             |  |
|                                                                          |                                                                                   |                             |  |
|                                                                          |                                                                                   |                             |  |
|                                                                          |                                                                                   |                             |  |
|                                                                          |                                                                                   |                             |  |
|                                                                          |                                                                                   |                             |  |
|                                                                          |                                                                                   |                             |  |
|                                                                          | Scale 1:50                                                                        | *                           |  |
|                                                                          |                                                                                   |                             |  |
|                                                                          | 0 1 2                                                                             |                             |  |
| New timber<br>framed two                                                 | Revisions                                                                         |                             |  |
| storey<br>construction                                                   |                                                                                   |                             |  |
| sleeved into<br>existing fabric                                          |                                                                                   |                             |  |
|                                                                          |                                                                                   |                             |  |
| New glazed                                                               | 02 Updated following Camden's comments                                            | 04/02/15                    |  |
| New glazed<br>rooflights to First<br>Floor - openable<br>for ventilation | 01 Issued for Listed Building Consent                                             | 20/12/15                    |  |
| <br>for ventilation                                                      | Client                                                                            |                             |  |
|                                                                          | Consolidated Ltd.                                                                 |                             |  |
|                                                                          | Project                                                                           |                             |  |
|                                                                          | St. Giles Circus - Zone 3                                                         |                             |  |
|                                                                          | Drawing Title<br>No 7 Denmark Street                                              |                             |  |
|                                                                          |                                                                                   |                             |  |
|                                                                          | Proposed<br>First + Second Floor Pla                                              |                             |  |
|                                                                          | Drawing Number                                                                    |                             |  |
|                                                                          | 1401_7D(PL)02                                                                     |                             |  |
|                                                                          | Scale 1:50@A1                                                                     | Status For Information      |  |
|                                                                          | Drawn by EW                                                                       | Date 13/07/15               |  |
|                                                                          | Do not scale. All dimensions to be confirmed on                                   | site. Information contained |  |
|                                                                          | in this drawing is the sole copyright of Ian Chalk reproduced without permission. | Architects and is not to be |  |
|                                                                          | All internal layouts are for illustrative purposes o                              | nly                         |  |
|                                                                          |                                                                                   | 70 Cowcross Street          |  |
|                                                                          |                                                                                   | London<br>EC1M 6EJ          |  |
|                                                                          | <b>BDI</b>                                                                        | 02037807355<br>07785 973723 |  |
|                                                                          |                                                                                   | ianchalkarchitects.com      |  |
|                                                                          |                                                                                   |                             |  |