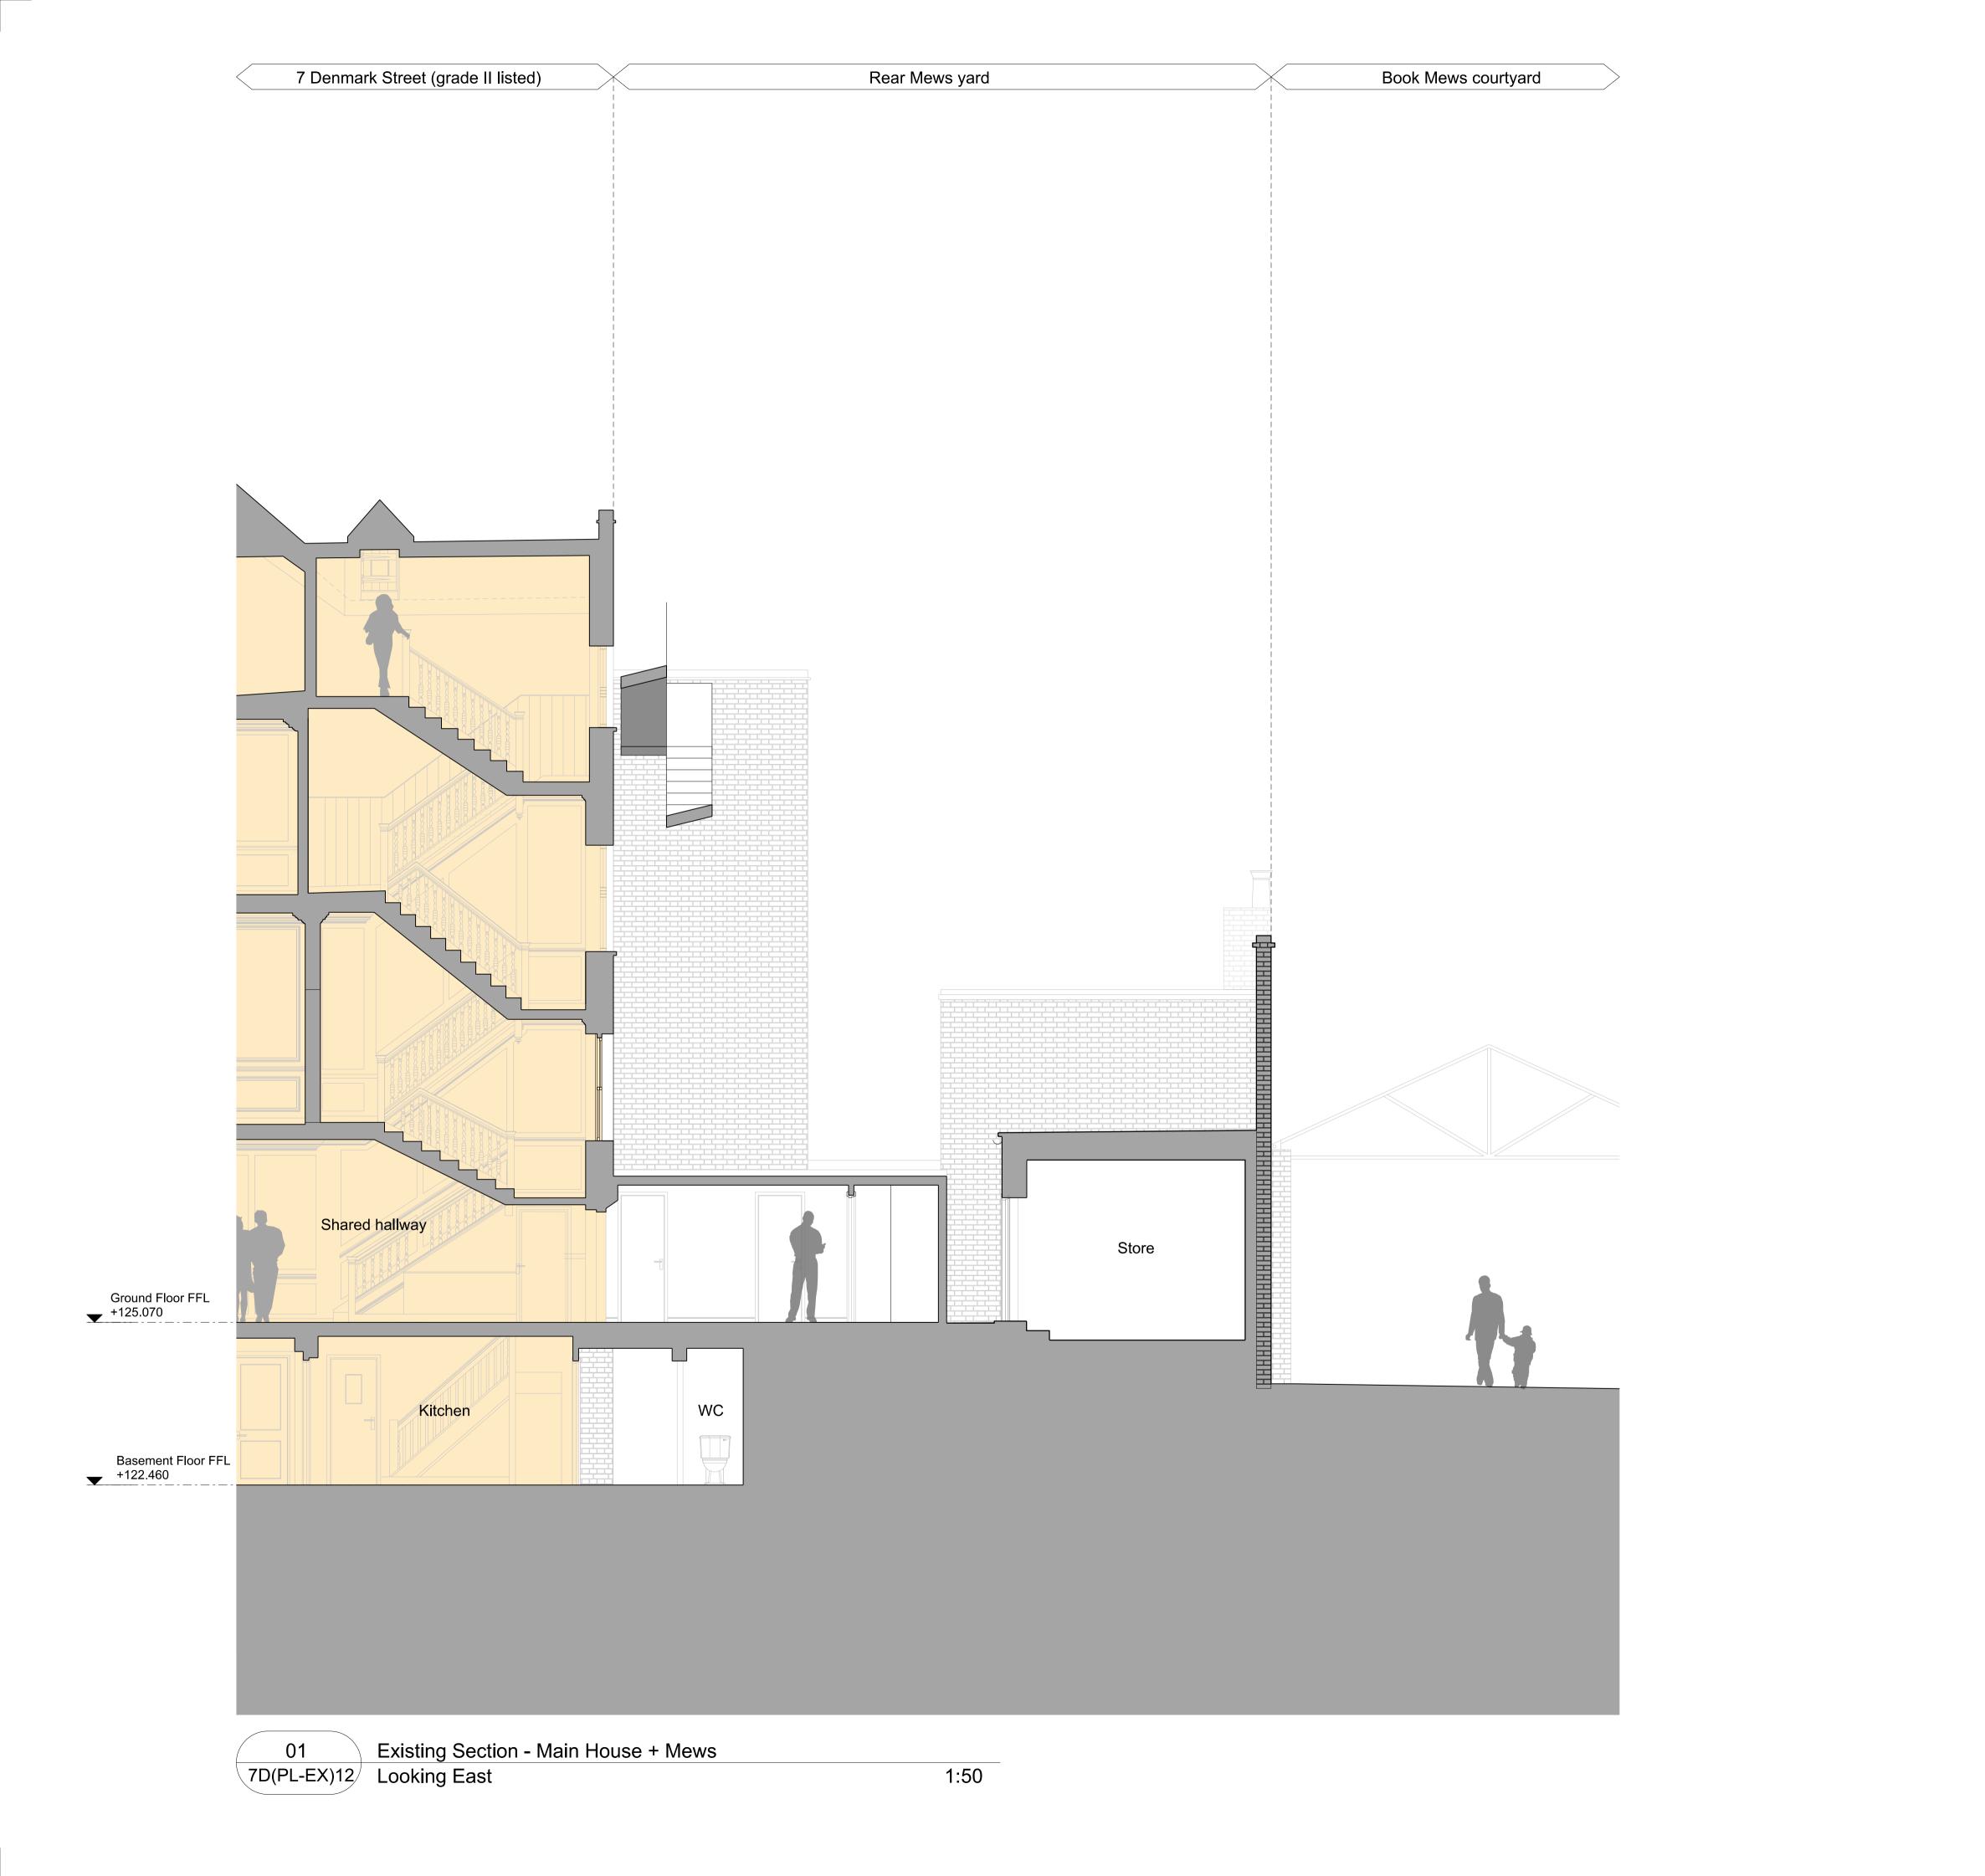

Applicant ownership

Application area

Layouts presented for reference only, refer to Consented Application 2012/6865/L for details

| 0 1 2                                                                                                                           |                                        |                             |
|---------------------------------------------------------------------------------------------------------------------------------|----------------------------------------|-----------------------------|
| Revisions                                                                                                                       |                                        |                             |
| 01 Issued for Listed Building Consent                                                                                           | 20/12/15                               |                             |
| Client                                                                                                                          |                                        |                             |
| Consolidated Ltd.                                                                                                               |                                        |                             |
| Project                                                                                                                         |                                        |                             |
| St. Giles Circus - Zone 3                                                                                                       |                                        |                             |
| Drawing Title                                                                                                                   |                                        |                             |
| 7 Denmark Street - Main                                                                                                         | House                                  | e + Mews                    |
| Looking East                                                                                                                    |                                        |                             |
|                                                                                                                                 |                                        |                             |
| Drawing Number                                                                                                                  |                                        |                             |
|                                                                                                                                 |                                        |                             |
| 1401_7D(PL-EX)12                                                                                                                |                                        |                             |
| 1401_7D(PL-EX)12<br>Scale 1:50@A1                                                                                               | Status                                 | For Information             |
|                                                                                                                                 | Status<br>Date                         | For Information<br>13/07/15 |
| Scale 1:50@A1                                                                                                                   | Date<br>site. Informa                  | 13/07/15<br>tion contained  |
| Scale 1:50@A1 Drawn by EW Do not scale. All dimensions to be confirmed on a in this drawing is the sole copyright of lan Chalk. | Date<br>site. Informa<br>Architects ar | 13/07/15<br>tion contained  |