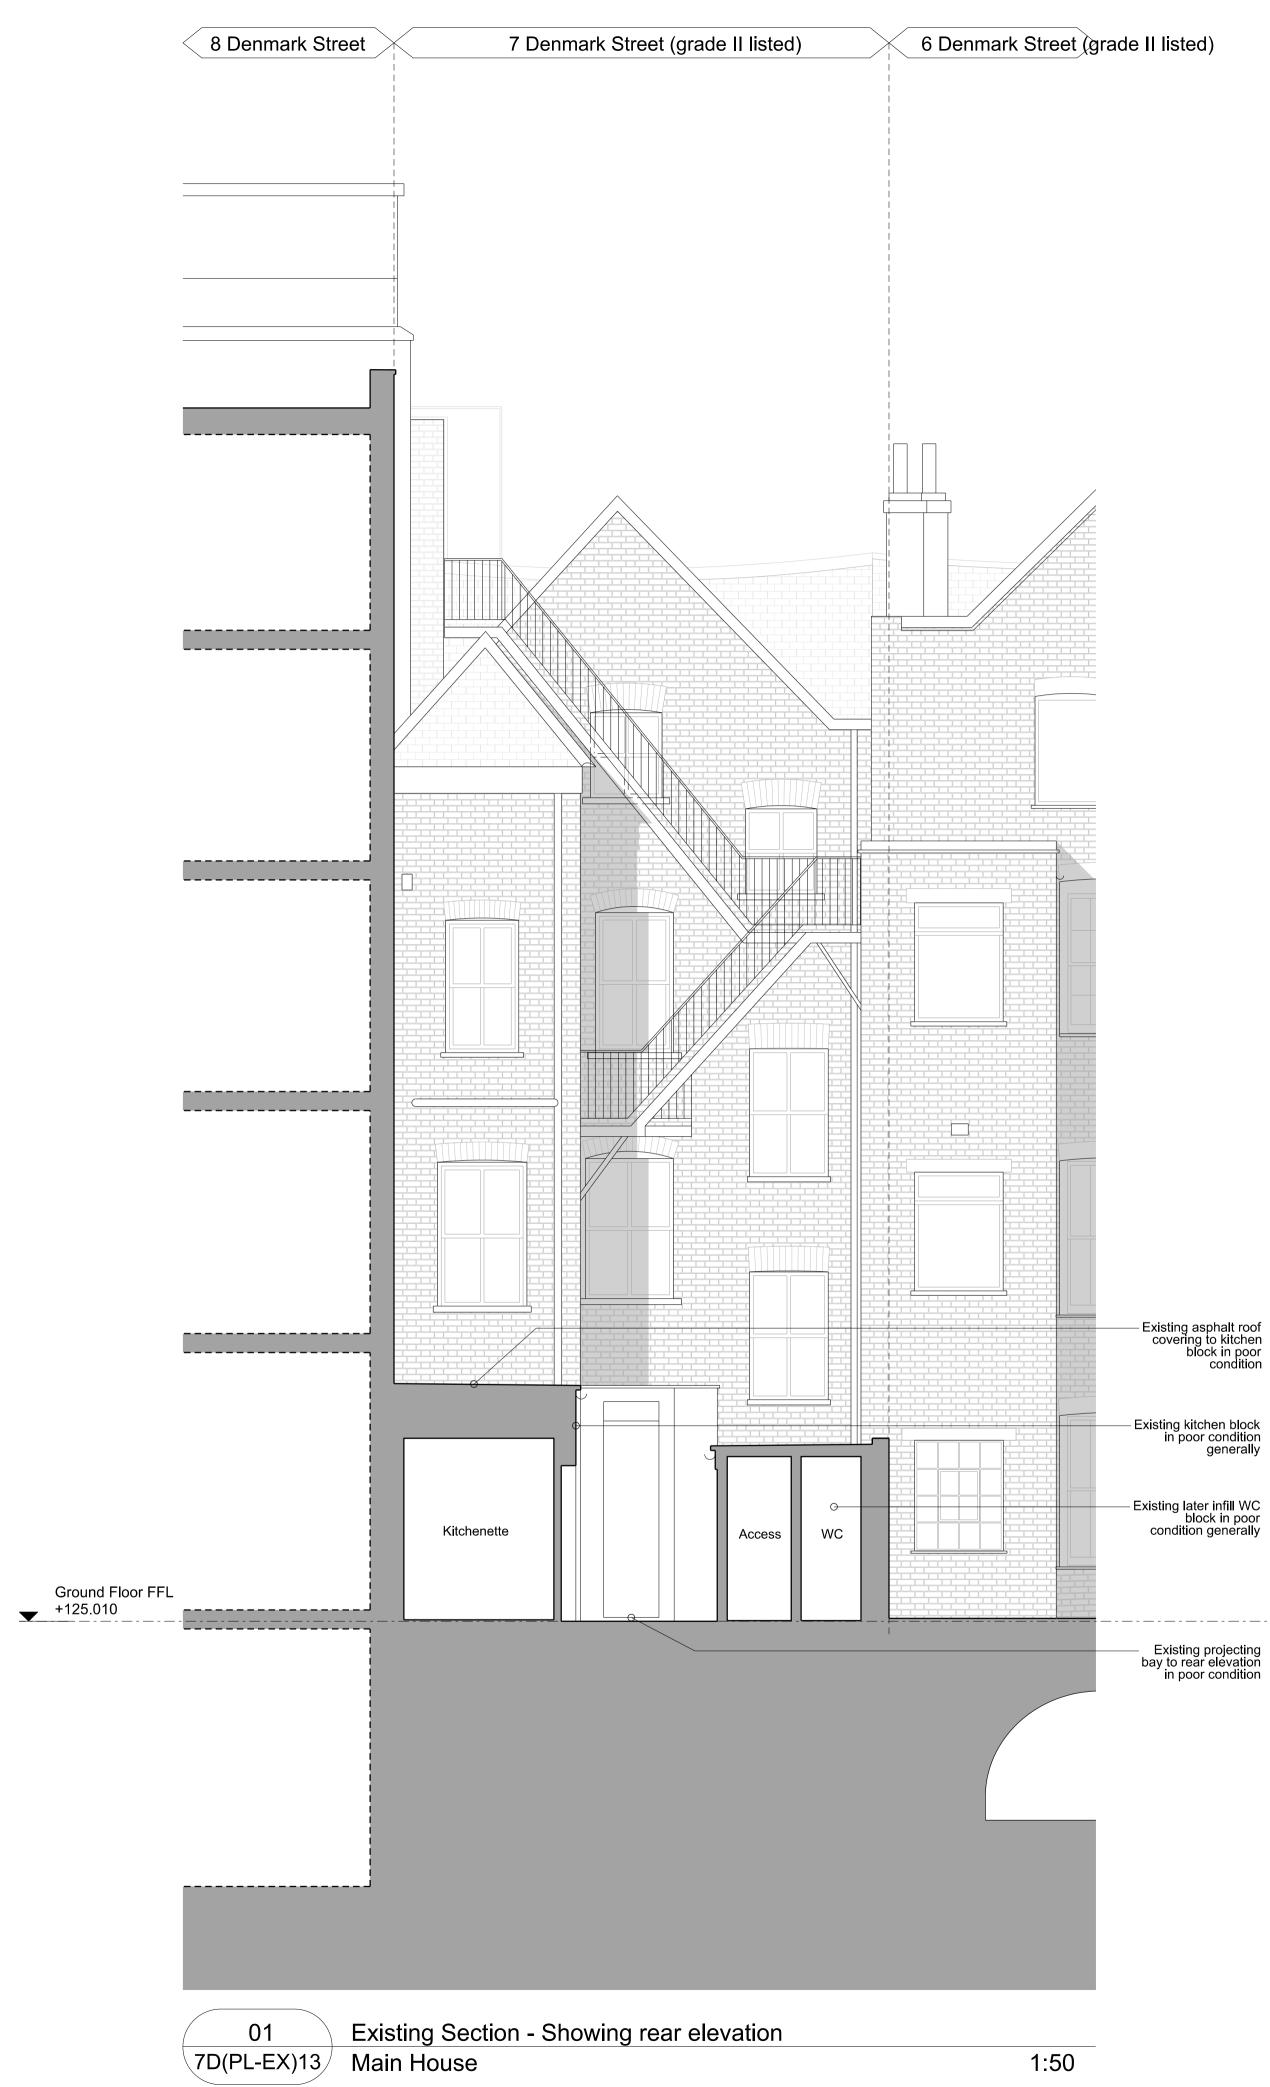

Existing projecting bay to rear elevation in poor condition

– Existing asphalt roof covering to kitchen block in poor condition

Existing Section - Showing front elevation 7D(PL-EX)13 Mews Building

|                              | Scale 1:50                                                                                                                                                                                                                                                         |                        |  |  |
|------------------------------|--------------------------------------------------------------------------------------------------------------------------------------------------------------------------------------------------------------------------------------------------------------------|------------------------|--|--|
| Ground Floor FFL<br>+125.010 | 0 1 2<br>Revisions<br>01 Issued for Listed Building Consent 20/12/15<br>Client<br>Consolidated Ltd.<br>Project<br>St. Giles Circus - Zone 3<br>Drawing Title<br>7 Denmark Street<br>Main House rear elevation<br>+ Mews Building Front Elevation<br>Drawing Number |                        |  |  |
|                              | Scale 1:50@A1                                                                                                                                                                                                                                                      | Status For Information |  |  |
|                              | Drawn by EW Do not scale. All dimensions to be confirmed on in this drawing is the sole copyright of Ian Chalk reproduced without permission. All internal layouts are for illustrative purposes o                                                                 |                        |  |  |