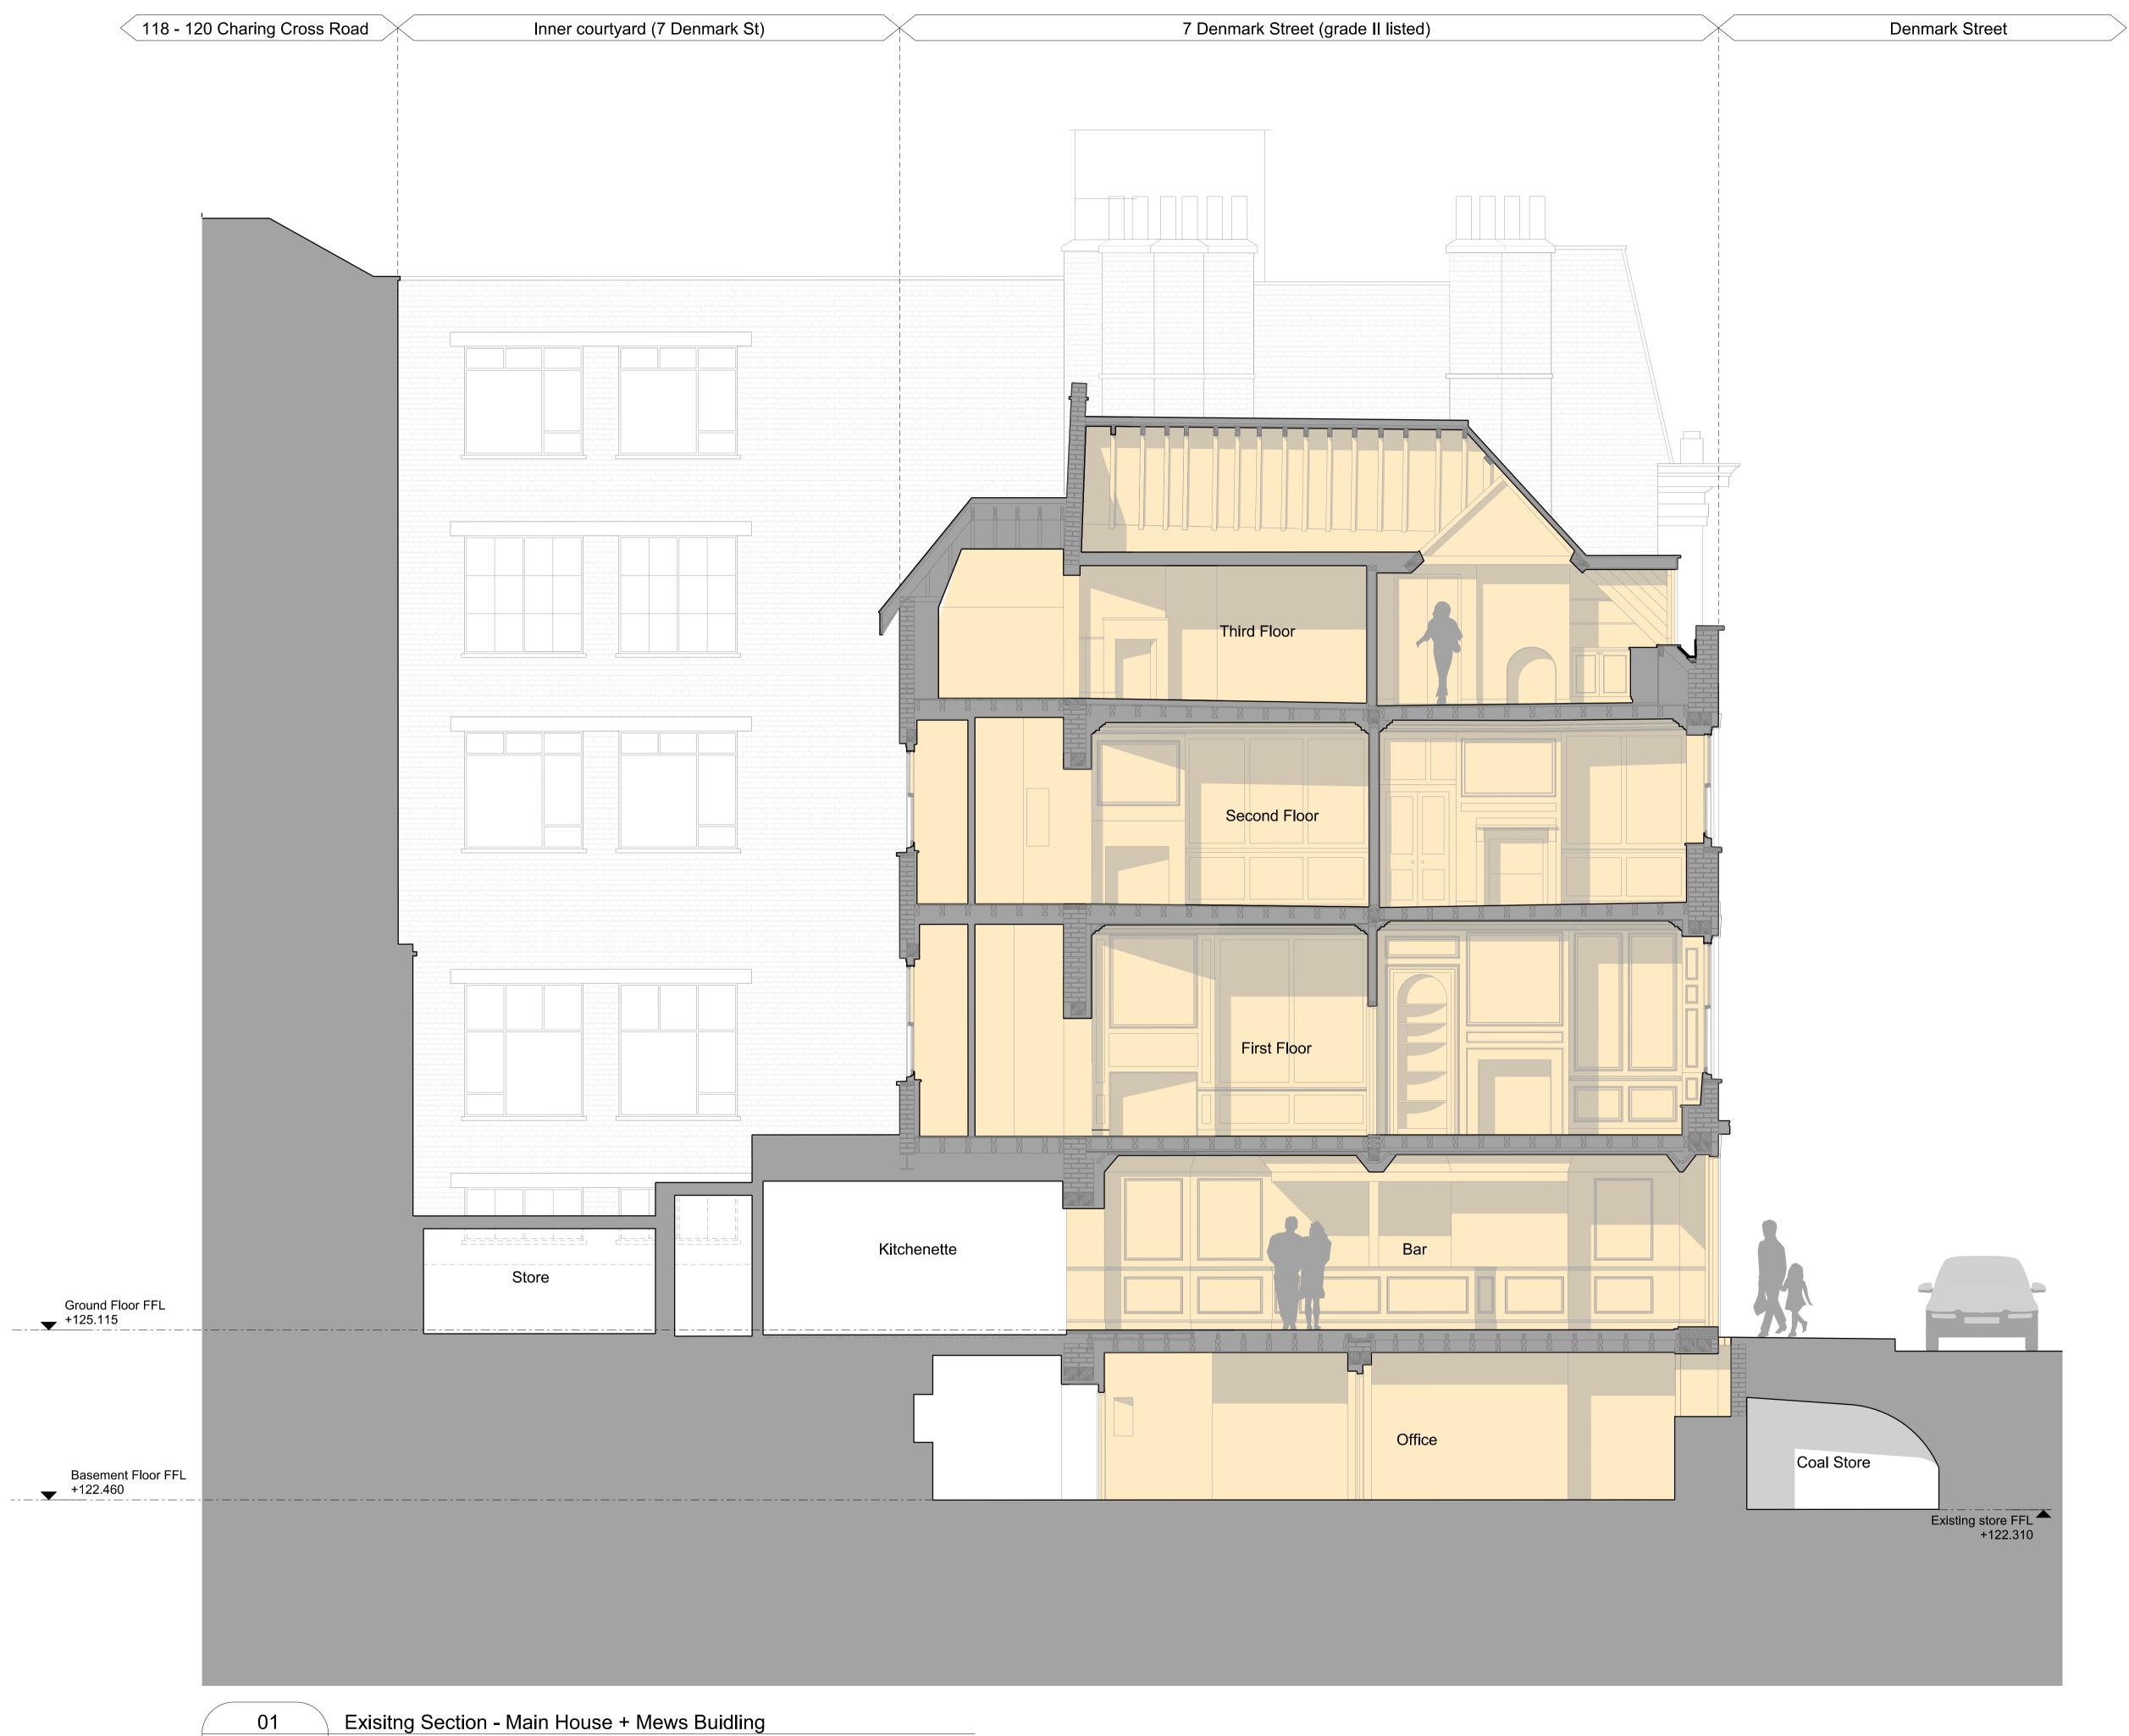

Applicant ownership

Application area

Layouts presented for reference only, refer to Consented Application 2012/6865/L for details

Scale 1:50 0 Revisions 01 Issued for Listed Building Consent 20/12/15 Client Consolidated Ltd. Project St. Giles Circus - Zone 3 Drawing Title 7 Denmark Street Existing Section - Main House + Mews Looking West - at boundary wall Drawing Number 1401\_7D(PL-EX)10 Status For Information Scale 1:50@A1 13/07/15 Drawn by EW Date Do not scale. All dimensions to be confirmed on site. Information contained in this drawing is the sole copyright of Ian Chalk Architects and is not to be reproduced without permission. All internal layouts are for illustrative purposes only 70 Cowcross Street London EC1M 6EJ 02037807355 07785 973723 ianchalkarchitects.com