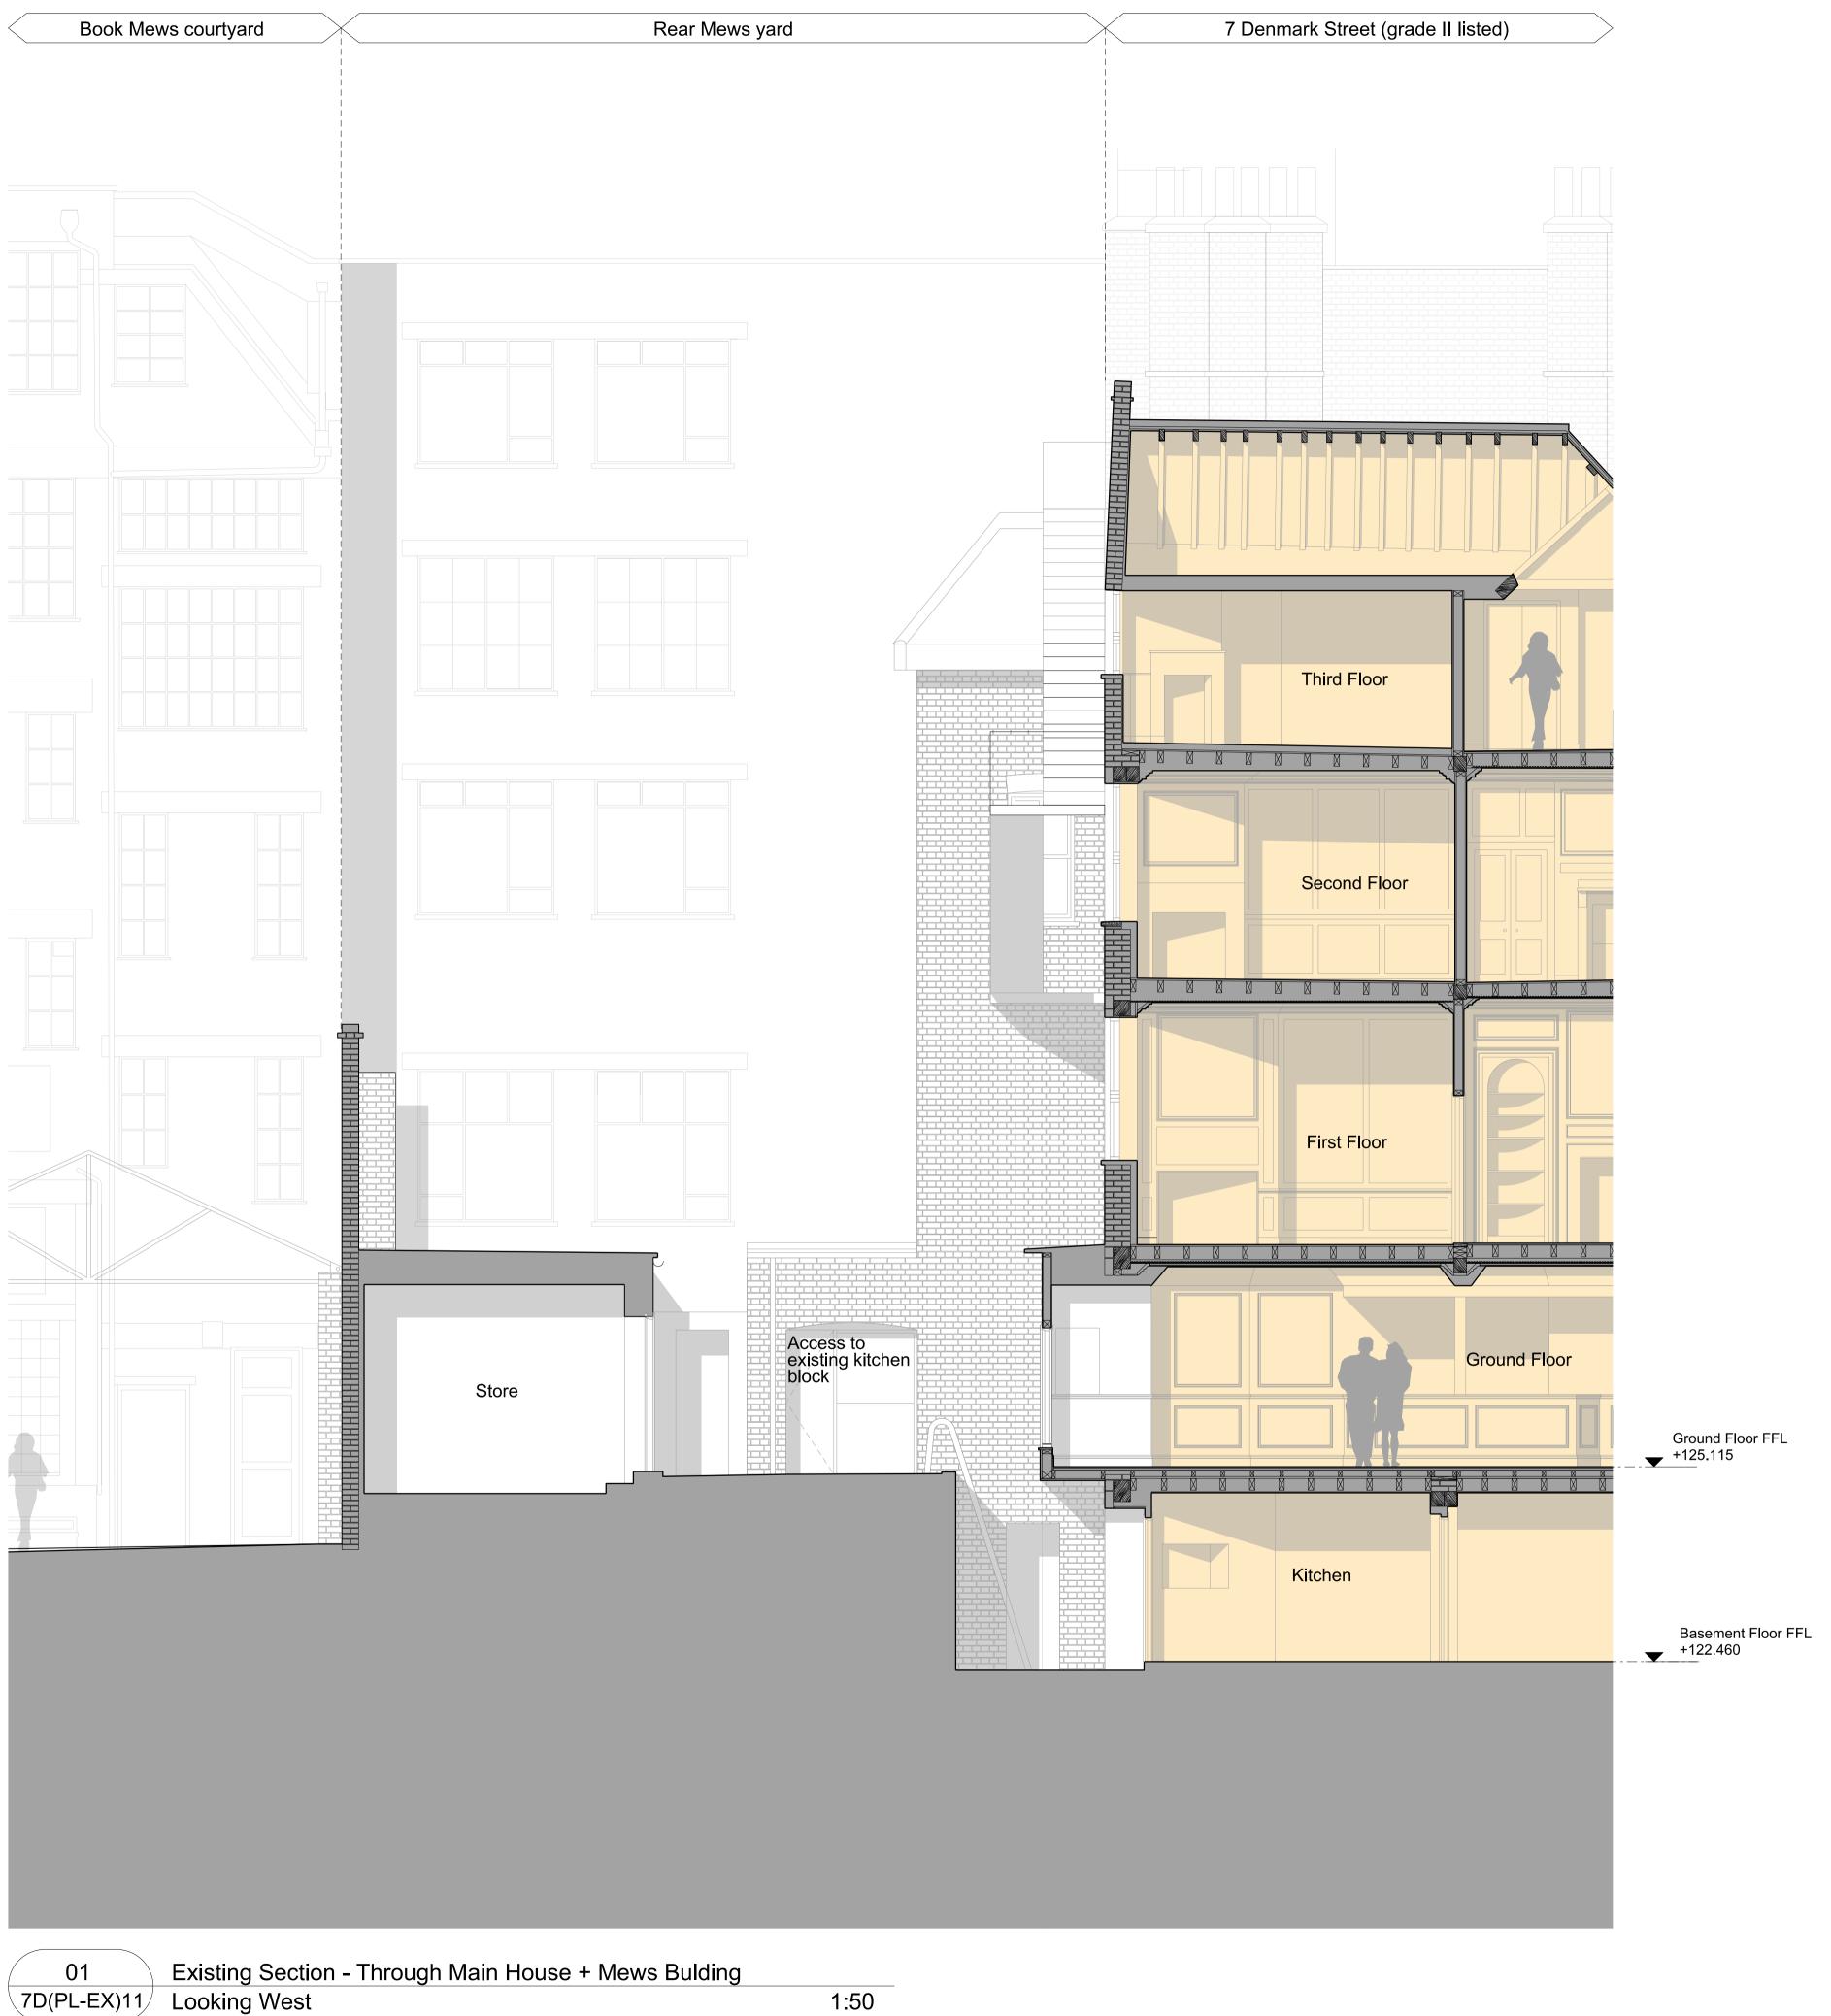

Applicant ownership

Application area

Layouts presented for reference only, refer to Consented Application 2012/6865/L for details

| Scale 1:50                                                                                                                                                                                      |                              |                 |  |  |
|-------------------------------------------------------------------------------------------------------------------------------------------------------------------------------------------------|------------------------------|-----------------|--|--|
|                                                                                                                                                                                                 |                              |                 |  |  |
| 0 1 2                                                                                                                                                                                           |                              |                 |  |  |
| Revisions                                                                                                                                                                                       |                              |                 |  |  |
|                                                                                                                                                                                                 |                              |                 |  |  |
|                                                                                                                                                                                                 |                              |                 |  |  |
|                                                                                                                                                                                                 |                              |                 |  |  |
|                                                                                                                                                                                                 |                              |                 |  |  |
| 01 Issued for Listed Building Consent                                                                                                                                                           | 20/12/15                     |                 |  |  |
| Client                                                                                                                                                                                          |                              |                 |  |  |
| Consolidated Ltd.                                                                                                                                                                               |                              |                 |  |  |
| Project                                                                                                                                                                                         |                              |                 |  |  |
| St. Giles Circus - Zone 3                                                                                                                                                                       |                              |                 |  |  |
| Drawing Title                                                                                                                                                                                   |                              |                 |  |  |
| 7 Denmark Street                                                                                                                                                                                |                              |                 |  |  |
| Existing Section - Main H                                                                                                                                                                       | louse +                      | Mews            |  |  |
| Looking West                                                                                                                                                                                    |                              |                 |  |  |
| Drawing Number                                                                                                                                                                                  |                              |                 |  |  |
| 1401_7D(PL-EX)11                                                                                                                                                                                |                              |                 |  |  |
| Scale 1:50@A1                                                                                                                                                                                   | Status                       | For Information |  |  |
| Drawn by <b>EW</b>                                                                                                                                                                              | Date                         | 13/07/15        |  |  |
| Do not scale. All dimensions to be confirmed on site. Information contained<br>in this drawing is the sole copyright of Ian Chalk Architects and is not to be<br>reproduced without permission. |                              |                 |  |  |
| All internal layouts are for illustrative purposes or                                                                                                                                           | nly                          |                 |  |  |
| igodot                                                                                                                                                                                          |                              |                 |  |  |
|                                                                                                                                                                                                 | 70 Cowcross Street<br>London |                 |  |  |
|                                                                                                                                                                                                 | EC1M 6EJ                     |                 |  |  |
| <b>BDI</b>                                                                                                                                                                                      | 0203780<br>07785 9           |                 |  |  |
|                                                                                                                                                                                                 | ianchalk                     | architects.com  |  |  |
|                                                                                                                                                                                                 |                              |                 |  |  |