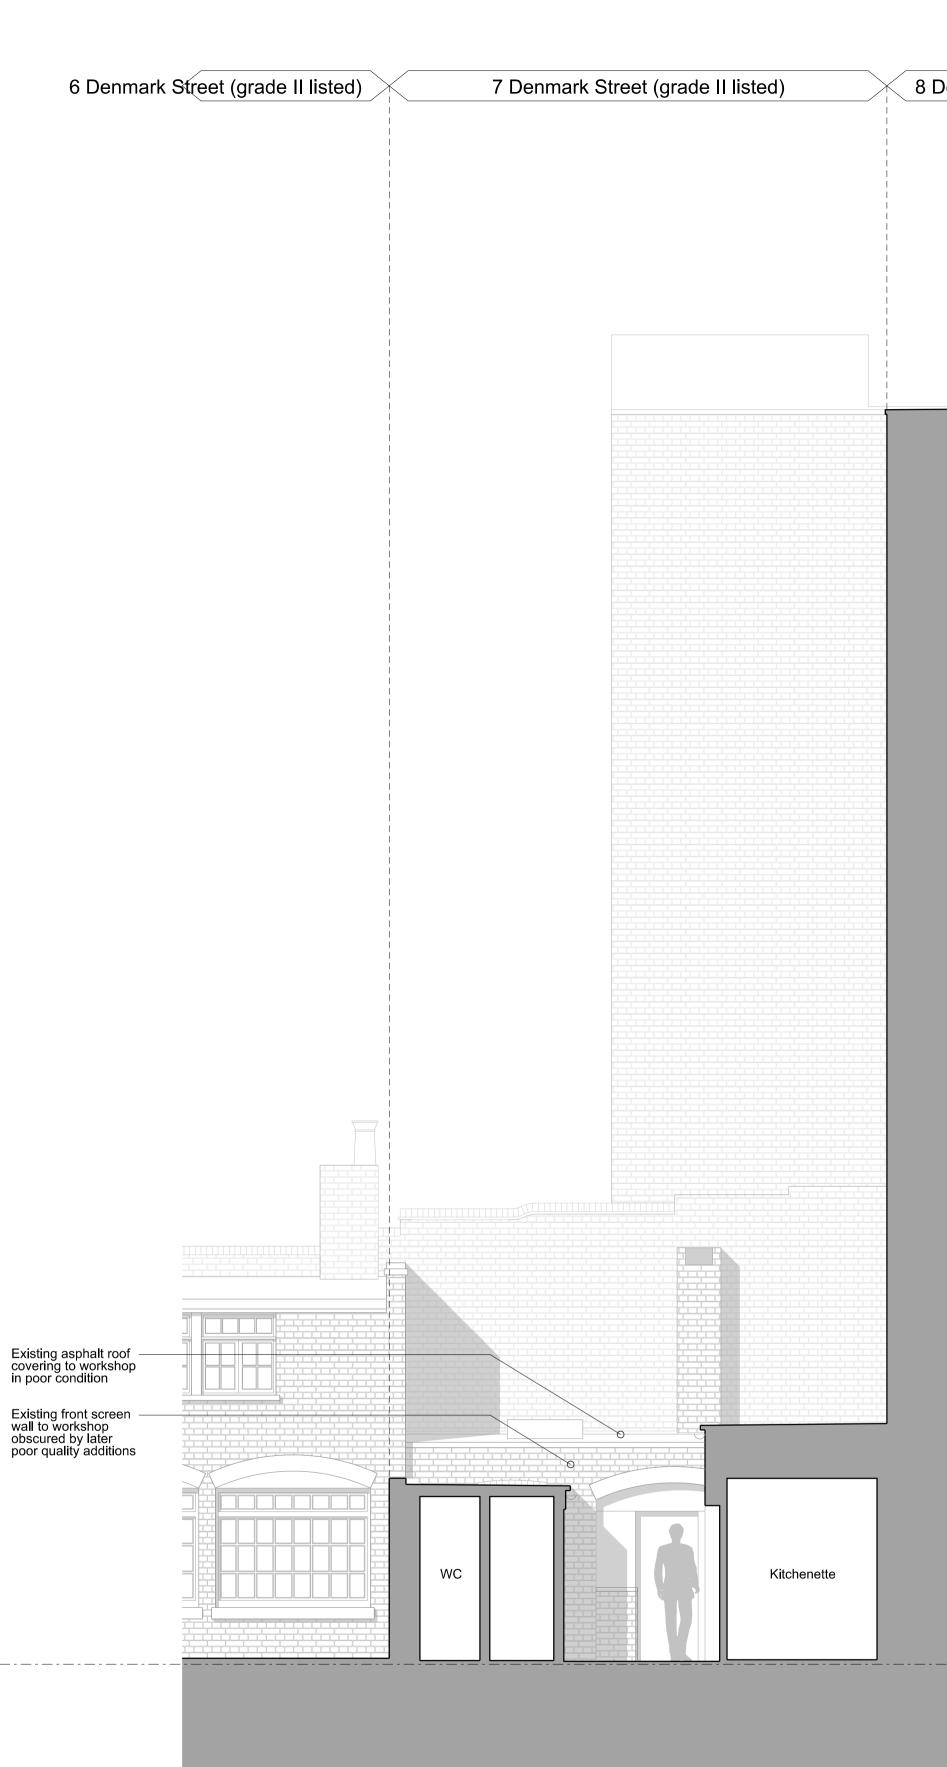

Existing projecting bay to rear elevation in poor condition

– Existing asphalt roof covering to kitchen block in poor condition

Existing Section - Showing front elevation 7D(PL-EX)13 Mews Building

|                              | Scale 1:50                                                                                                                                                                                                                                                         |                        |  |  |
|------------------------------|--------------------------------------------------------------------------------------------------------------------------------------------------------------------------------------------------------------------------------------------------------------------|------------------------|--|--|
| Ground Floor FFL<br>+125.010 | 0 1 2<br>Revisions<br>01 Issued for Listed Building Consent 20/12/15<br>Client<br>Consolidated Ltd.<br>Project<br>St. Giles Circus - Zone 3<br>Drawing Title<br>7 Denmark Street<br>Main House rear elevation<br>+ Mews Building Front Elevation<br>Drawing Number |                        |  |  |
|                              | Scale 1:50@A1                                                                                                                                                                                                                                                      | Status For Information |  |  |
|                              | Drawn by EW Do not scale. All dimensions to be confirmed on in this drawing is the sole copyright of Ian Chalk reproduced without permission. All internal layouts are for illustrative purposes o                                                                 |                        |  |  |