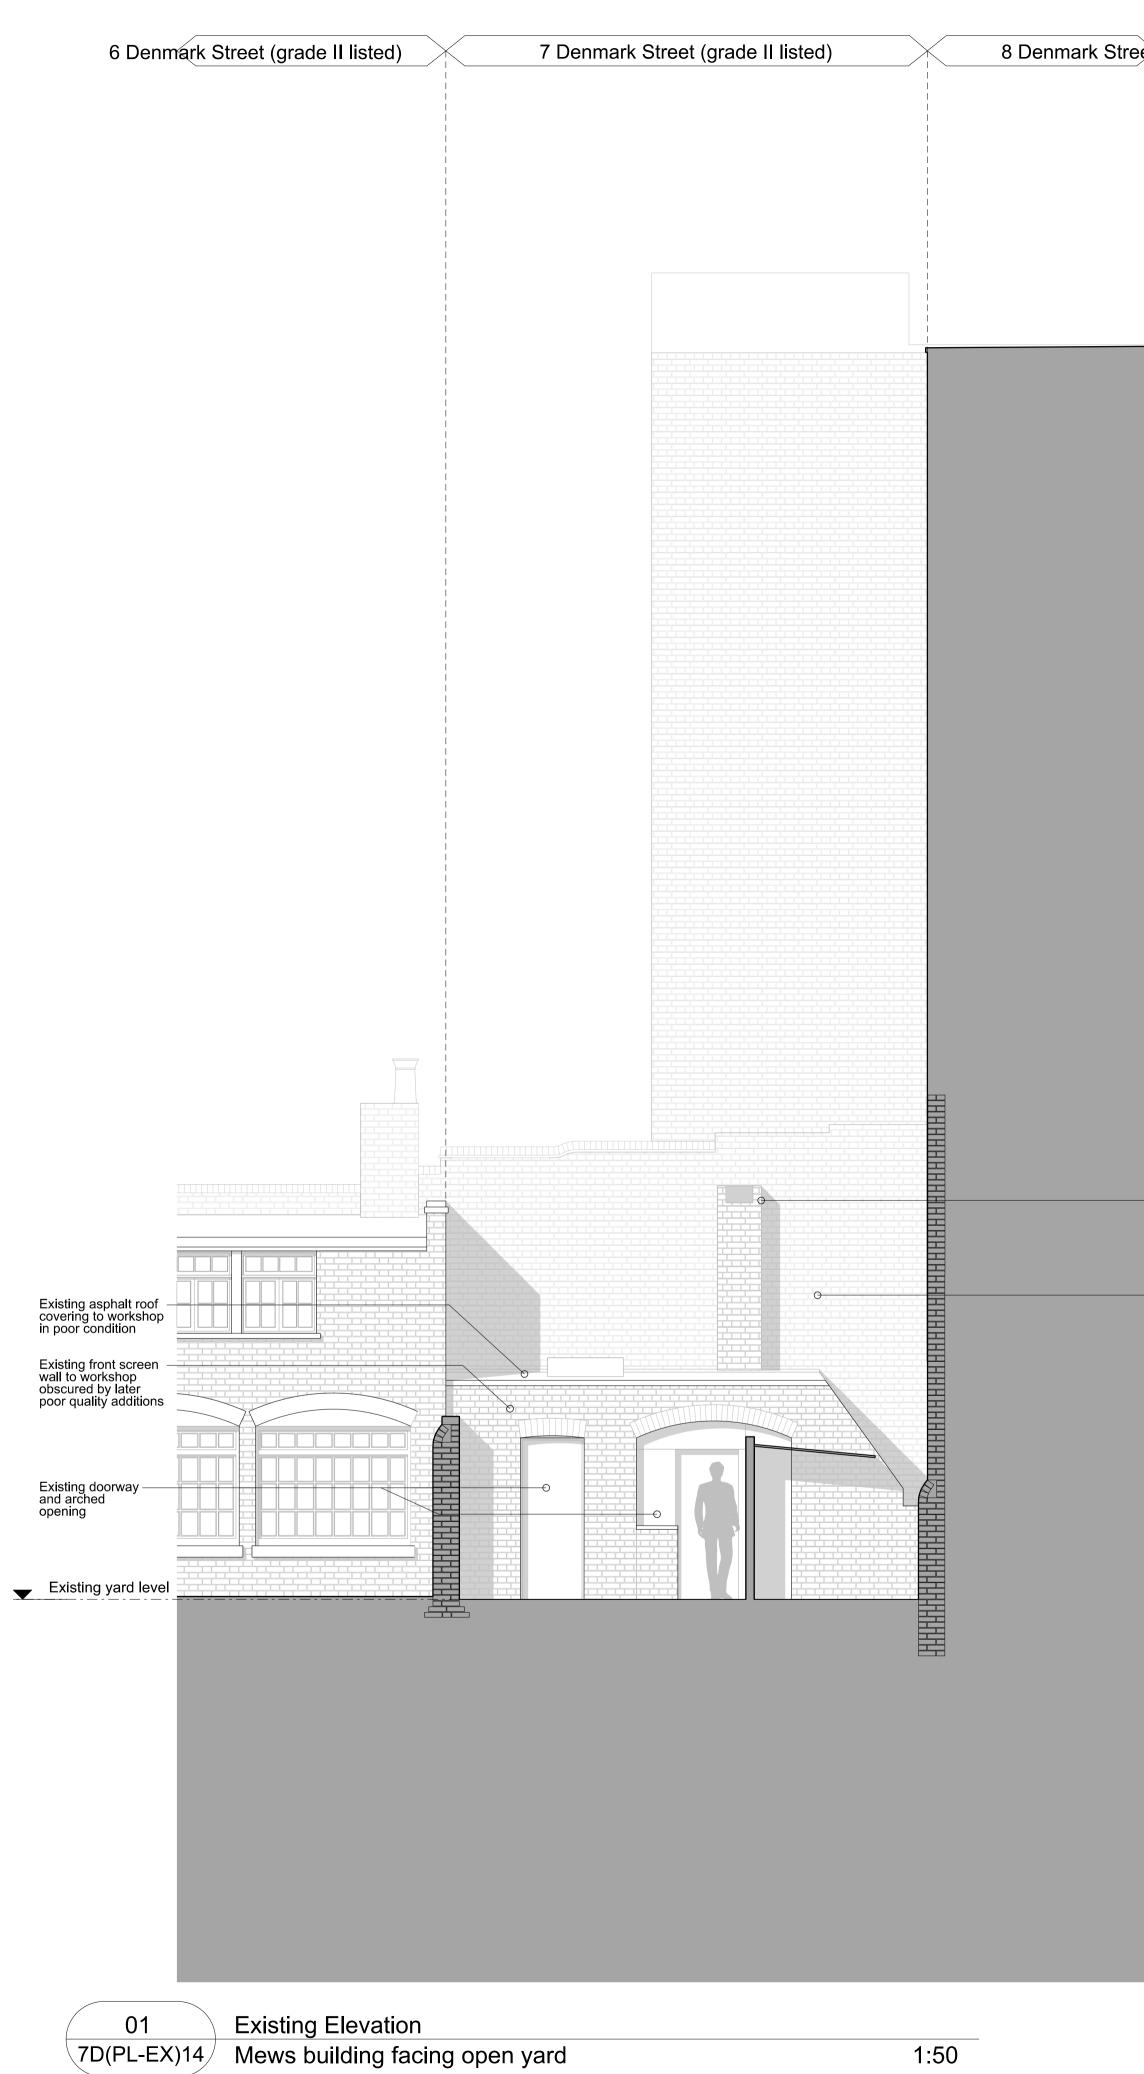

7D(PL-EX)14/ Rear Garden Wall facing Book Mews

\_\_\_\_ Application area ill 1

Scale 1:50

| 0 1 2                                                                                                                                                                                           |                                          |                 |  |  |
|-------------------------------------------------------------------------------------------------------------------------------------------------------------------------------------------------|------------------------------------------|-----------------|--|--|
| Revisions                                                                                                                                                                                       |                                          |                 |  |  |
|                                                                                                                                                                                                 |                                          |                 |  |  |
|                                                                                                                                                                                                 |                                          |                 |  |  |
|                                                                                                                                                                                                 |                                          |                 |  |  |
|                                                                                                                                                                                                 |                                          |                 |  |  |
| 01 Issued for Listed Building Consent                                                                                                                                                           | 20/12/15                                 |                 |  |  |
| Client                                                                                                                                                                                          |                                          |                 |  |  |
| Consolidated Ltd.                                                                                                                                                                               |                                          |                 |  |  |
| Project                                                                                                                                                                                         |                                          |                 |  |  |
| St. Giles Circus - Zone 3                                                                                                                                                                       |                                          |                 |  |  |
| Drawing Title                                                                                                                                                                                   |                                          |                 |  |  |
| 7 Denmark Street                                                                                                                                                                                |                                          |                 |  |  |
| Existing Elevations                                                                                                                                                                             |                                          |                 |  |  |
| Rear Mews                                                                                                                                                                                       |                                          |                 |  |  |
| Drawing Number                                                                                                                                                                                  |                                          |                 |  |  |
| 1401_7D(PL-EX)14                                                                                                                                                                                |                                          |                 |  |  |
| Scale 1:50@A1                                                                                                                                                                                   | Status                                   | For Information |  |  |
| Drawn by EW                                                                                                                                                                                     | Date                                     | 13/07/15        |  |  |
| Do not scale. All dimensions to be confirmed on site. Information contained<br>in this drawing is the sole copyright of Ian Chalk Architects and is not to be<br>reproduced without permission. |                                          |                 |  |  |
| All internal layouts are for illustrative purposes of                                                                                                                                           | nly                                      |                 |  |  |
|                                                                                                                                                                                                 |                                          |                 |  |  |
|                                                                                                                                                                                                 | 70 Cowcross Street<br>London<br>EC1M 6EJ |                 |  |  |
| <b>IC</b> A                                                                                                                                                                                     | 020378<br>07785 9                        |                 |  |  |
|                                                                                                                                                                                                 | ianchal                                  | karchitects.com |  |  |
|                                                                                                                                                                                                 |                                          |                 |  |  |