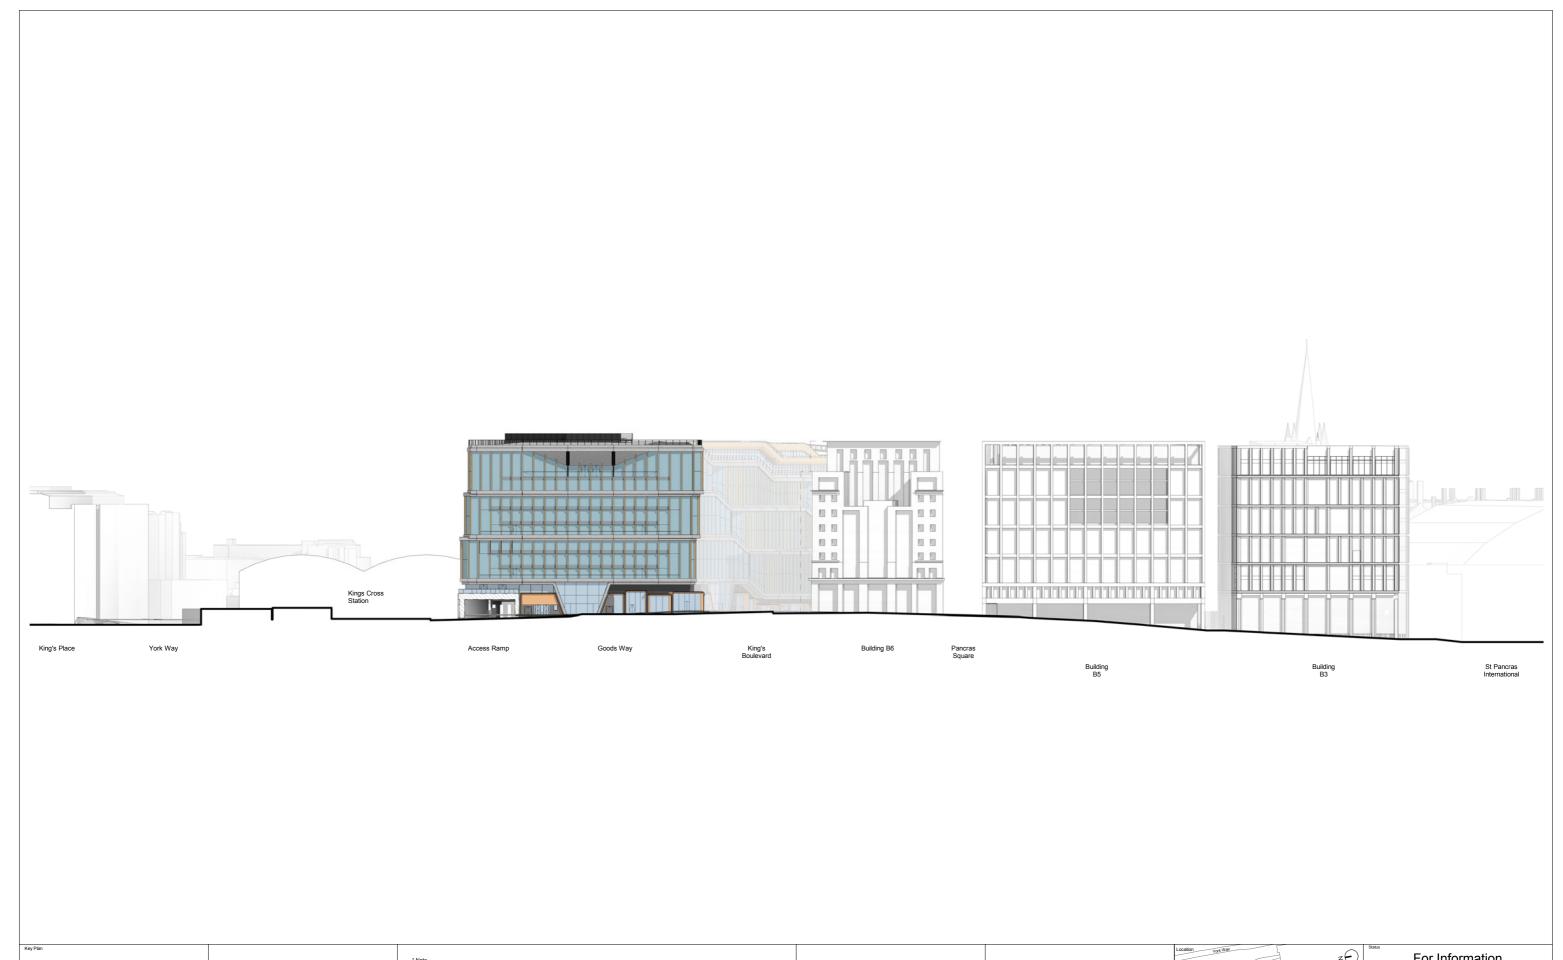

| Plan | *Note<br>Completed / Pursuant to 2007/3284/P, 2009/0208/P and 2013/0510/P |                          |                  |                                  | BDP. | Location York Way Z  |                                            | 'n                                |
|------|---------------------------------------------------------------------------|--------------------------|------------------|----------------------------------|------|----------------------|--------------------------------------------|-----------------------------------|
|      |                                                                           |                          |                  |                                  | DUP. | King's Cross Station | KCCGPL & Google UK Ltd                     | 17                                |
|      |                                                                           |                          |                  | 16 Brewhouse Yard<br>Clerkenwell |      |                      | Project King's Cross Central:              | P200<br>Scale:<br>1:500<br>1:1000 |
|      |                                                                           | P05 Issue for Planning   | HC EB 18.05.17   | London<br>EC1V 4LJ               |      |                      | Zone A Building                            | 1:100                             |
|      |                                                                           | P04 Issue for Planning   | HC EB 12.05.17   | United Kingdom                   |      | King's Boulevard     | Drawing Title Elevation - North in Context | Drawn:                            |
|      |                                                                           | P03 Issue for Planning   | MW EB 05.05.17   | •                                |      |                      | Lievation - North in Context               | Chec                              |
|      |                                                                           | P02 Draft Planning Issue | MW EB 19.04.17   | T +44 [0]20 7812 8000            |      |                      | Drawing No.                                | Rev:                              |
|      |                                                                           | P01 Draft Planning Issue | MW EB 17.02.17   | www.bdp.com                      |      | 18/18/               | KXC-A-001-T-BDP-00-30005                   |                                   |
|      |                                                                           | REVISION DESCRIPTION     | DRAWN ORDED DATE |                                  |      |                      |                                            |                                   |