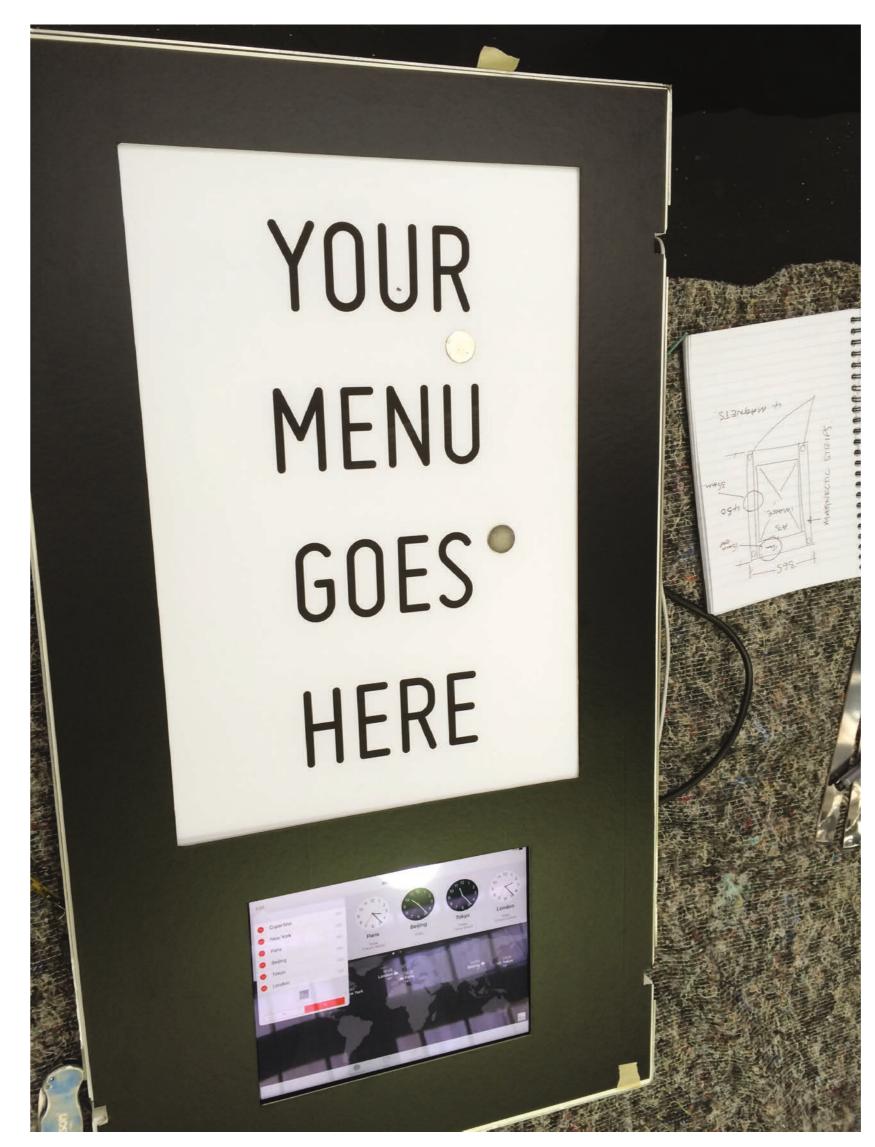

MENU CASE TO HAVE APERTURE CNC CUT FROM FRONT TRAY BACKED IN 3MM CLEAR ACRYLIC.

INSIDE THE CASE TO HAVE 19MM FOAMEX WITH ROUTED DETAIL TO HOLD AND CONNECT THE IPAD ALONG WITH HOLDING 2 OFF PICES OF 5MM ACRYLIC DIFFUSER TO EITHER SIDE OF THE MAIN VIEWING APERTURE.

LEDS TO BE ADHERED ONTO 19MM FOAMEX WITH HOT GLUE, LED'S TO FACE INWARDS TOWARDS APERTURE (LEDS MOUNTED ON THERE SIDE)

BACK 1.5MM ALUMINIUM TRAY TO FIX ONTO SECOND ALUMINIUM TRAY VIA THE USE OF 25MM ALUMINIUM ANGLES