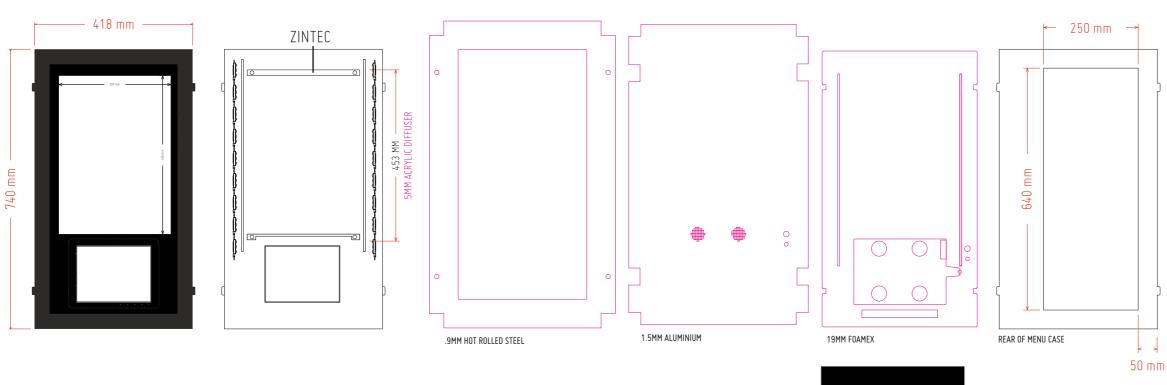

(A) 0.9MM BRUSHED ALUMINIUM RETURNS FINISHED WHITE

(B) #3 C/S MACHINE SCREW BZP

(C) 5MM LED ACRYLIC

(D) AGILIGHT PRO MINI B6 / PRO ULTRA MINI 6500K LED'S

(E) 10MM FOAM PANEL

(F) SIGN FIX 2

G SIGN FIX 12

(H) STEEK TEK SCREW

( ) 6052PE VINYL, LUV3898 MATT LAMINATE TO FACE

LETTERS ARE TO BE FIXED INTO EXISTING TIMBER FASCIA FASCIA TO BE PAINTED TO RAL 7022 BY CLIENT (GREY)

ASTRA JOB NUMBER

ACCOUNT MANAGER LM

SCALE 1:10

DRAWN BY CDL

REV # DATE 1 30/05/17

Colour Specification

INDIVIDUAL RESTAURANTS LTD

GINO CAMDEN

Unit 1 First Avenue | Europa Village | Manchester | M17 1JZ Tel 0161 832 2429 Email sales@astrasigns.com

0.9MM HOT ROLLED STEEL & 1.5MM ALUMINIUM FOLDED TRAY ON TRAY (50MM RETRUNS) WITH 4 OFF LOCKS,

MENU CASE TO HAVE APERTURE CNC CUT FROM FRONT TRAY BACKED IN 3MM CLEAR ACRYLIC.

INSIDE THE CASE TO HAVE 19MM FOAMEX WITH ROUTED DETAIL TO HOLD AND CONNECT THE IPAD ALONG WITH HOLDING 2 OFF PICES OF 5MM ACRYLIC DIFFUSER TO EITHER SIDE OF THE MAIN VIEWING APERTURE.

LEDS TO BE ADHERED ONTO 19MM FOAMEX WITH HOT GLUE, LED'S TO FACE INWARDS TOWARDS APERTURE (LEDS MOUNTED ON THERE SIDE)

BACK 1.5MM ALUMINIUM TRAY TO FIX ONTO SECOND ALUMINIUM TRAY VIA THE USE OF 25MM ALUMINIUM ANGLES

SECOND ALI TRAY FIXES DIRECTLY TO THE WALL WITH MASONRY SCREWS AND PLUGS

(SEE NEXT PAGE)

BLACK VINYL TO THE REVERSE OF ACRYLIC FACE

ASTRA JOB NUMBER

ACCOUNT MANAGER LM

SCALE 1:10

DRAWN BY CDL

FOR APPROVAL ONLY DO NOT MANUFACTURE FROM THIS DRAWING