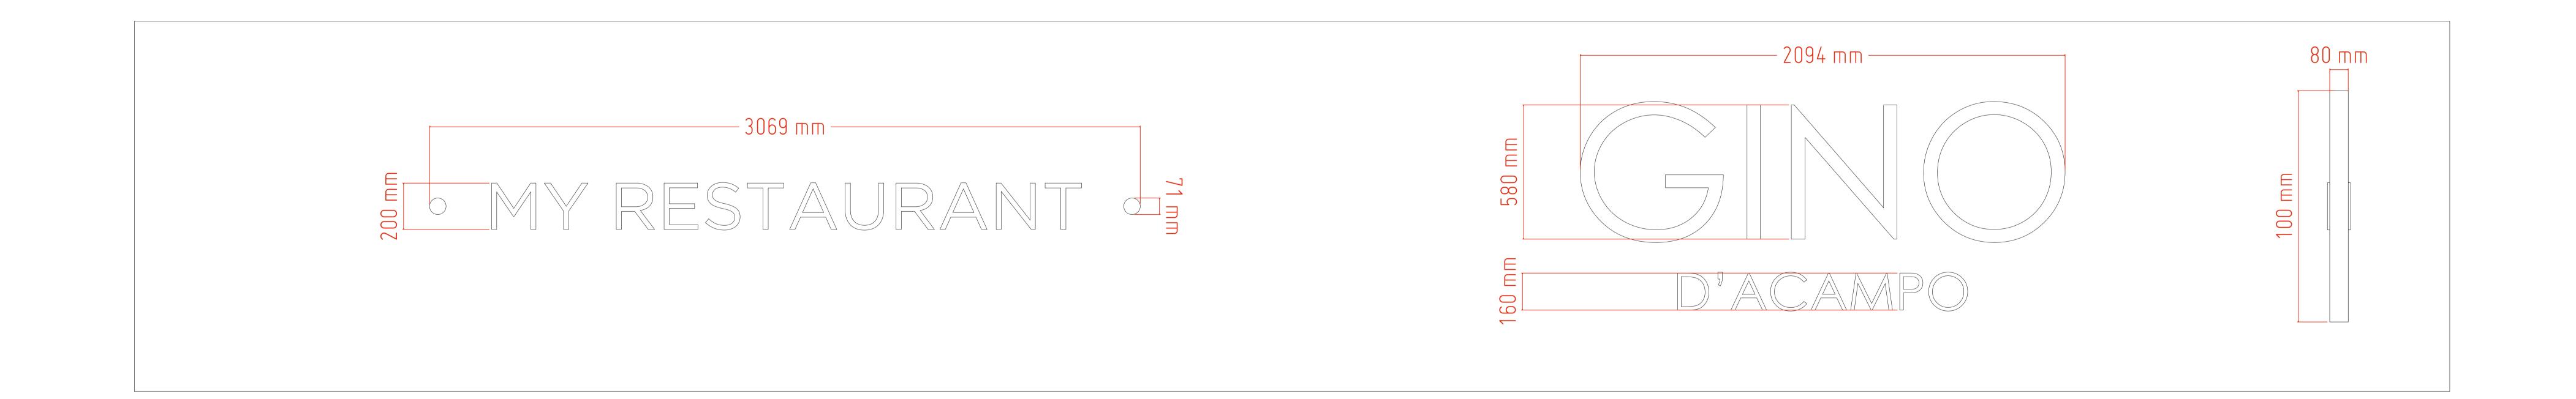

## • MY RESTAURANT • D'ACAMPO

ASTRA JOB NUMBER

ACCOUNT MANAGER LM

DRAWN BY CDL

REV # DATE REV # DATE 30/05/17

Colour Specification

INDIVIDUAL RESTAURANTS LTD

GINO CAMDEN

( ) 6052PE VINYL, LUV3898 MATT LAMINATE TO FACE

LETTERS ARE TO BE FIXED INTO EXISTING TIMBER FASCIA FASCIA TO BE PAINTED TO RAL 7022 BY CLIENT (GREY)

ASTRA JOB NUMBER

ACCOUNT MANAGER LM

SCALE 1:10

DRAWN BY CDL