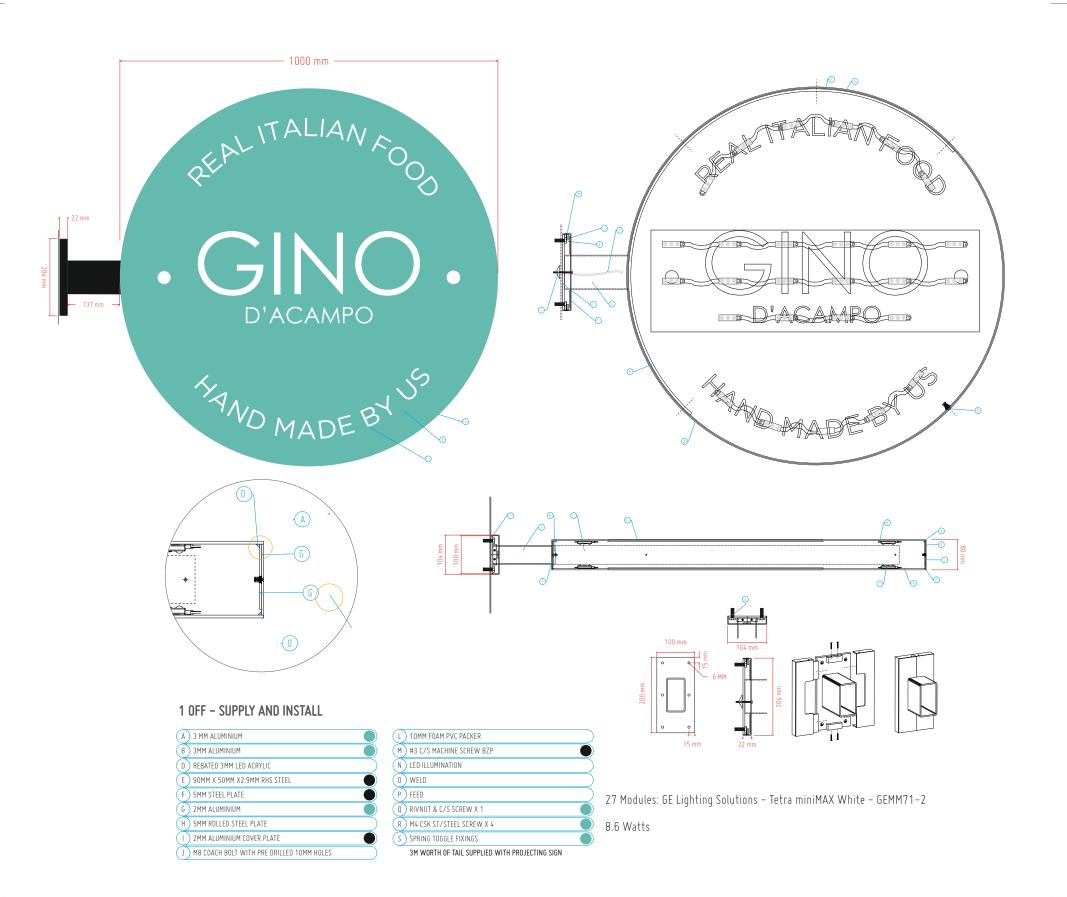

(A) 0.9MM BRUSHED ALUMINIUM RETURNS FINISHED WHITE

(B) #3 C/S MACHINE SCREW BZP

(C) 5MM LED ACRYLIC

(D) AGILIGHT PRO MINI B6 / PRO ULTRA MINI 6500K LED'S

(E) 10MM FOAM PANEL

(F) SIGN FIX 2

G SIGN FIX 12

(H) STEEK TEK SCREW

( ) 6052PE VINYL, LUV3898 MATT LAMINATE TO FACE

LETTERS ARE TO BE FIXED INTO EXISTING TIMBER FASCIA FASCIA TO BE PAINTED TO RAL 7022 BY CLIENT (GREY)

ASTRA JOB NUMBER

ACCOUNT MANAGER LM

SCALE 1:10

DRAWN BY CDL