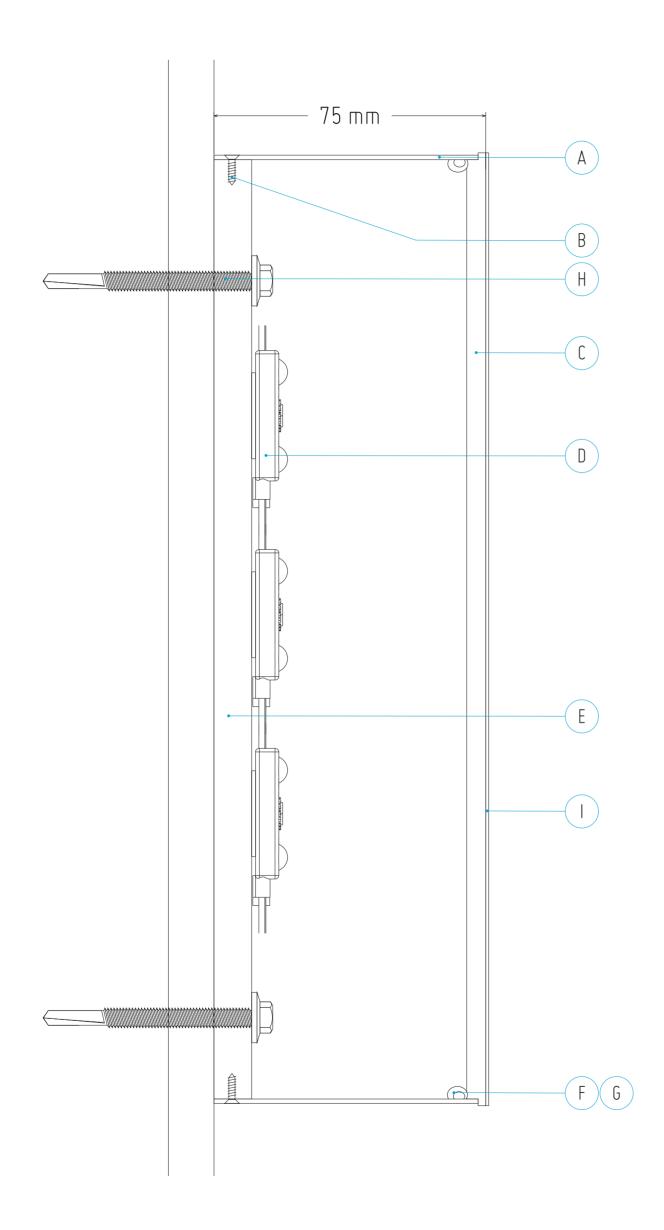

(A) 0.9MM BRUSHED ALUMINIUM RETURNS FINISHED WHITE

(B) #3 C/S MACHINE SCREW BZP

(C) 5MM LED ACRYLIC

(D) AGILIGHT PRO MINI B6 / PRO ULTRA MINI 6500K LED'S

(E) 10MM FOAM PANEL

(F) SIGN FIX 2

G SIGN FIX 12

(H) STEEK TEK SCREW

( ) 6052PE VINYL, LUV3898 MATT LAMINATE TO FACE

LETTERS ARE TO BE FIXED INTO EXISTING TIMBER FASCIA FASCIA TO BE PAINTED TO RAL 7022 BY CLIENT (GREY)

ASTRA JOB NUMBER

ACCOUNT MANAGER LM

SCALE 1:10

DRAWN BY CDL