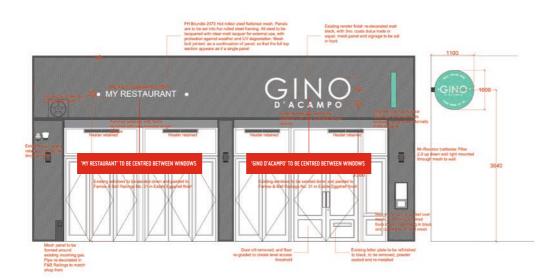

## • MY RESTAURANT • D'ACAMPO

ASTRA JOB NUMBER

ACCOUNT MANAGER LM

DRAWN BY CDL

REV # DATE REV # DATE 30/05/17

Colour Specification

INDIVIDUAL RESTAURANTS LTD

GINO CAMDEN

( ) 6052PE VINYL, LUV3898 MATT LAMINATE TO FACE

LETTERS ARE TO BE FIXED INTO EXISTING TIMBER FASCIA FASCIA TO BE PAINTED TO RAL 7022 BY CLIENT (GREY)

ASTRA JOB NUMBER

ACCOUNT MANAGER LM

SCALE 1:10

DRAWN BY CDL