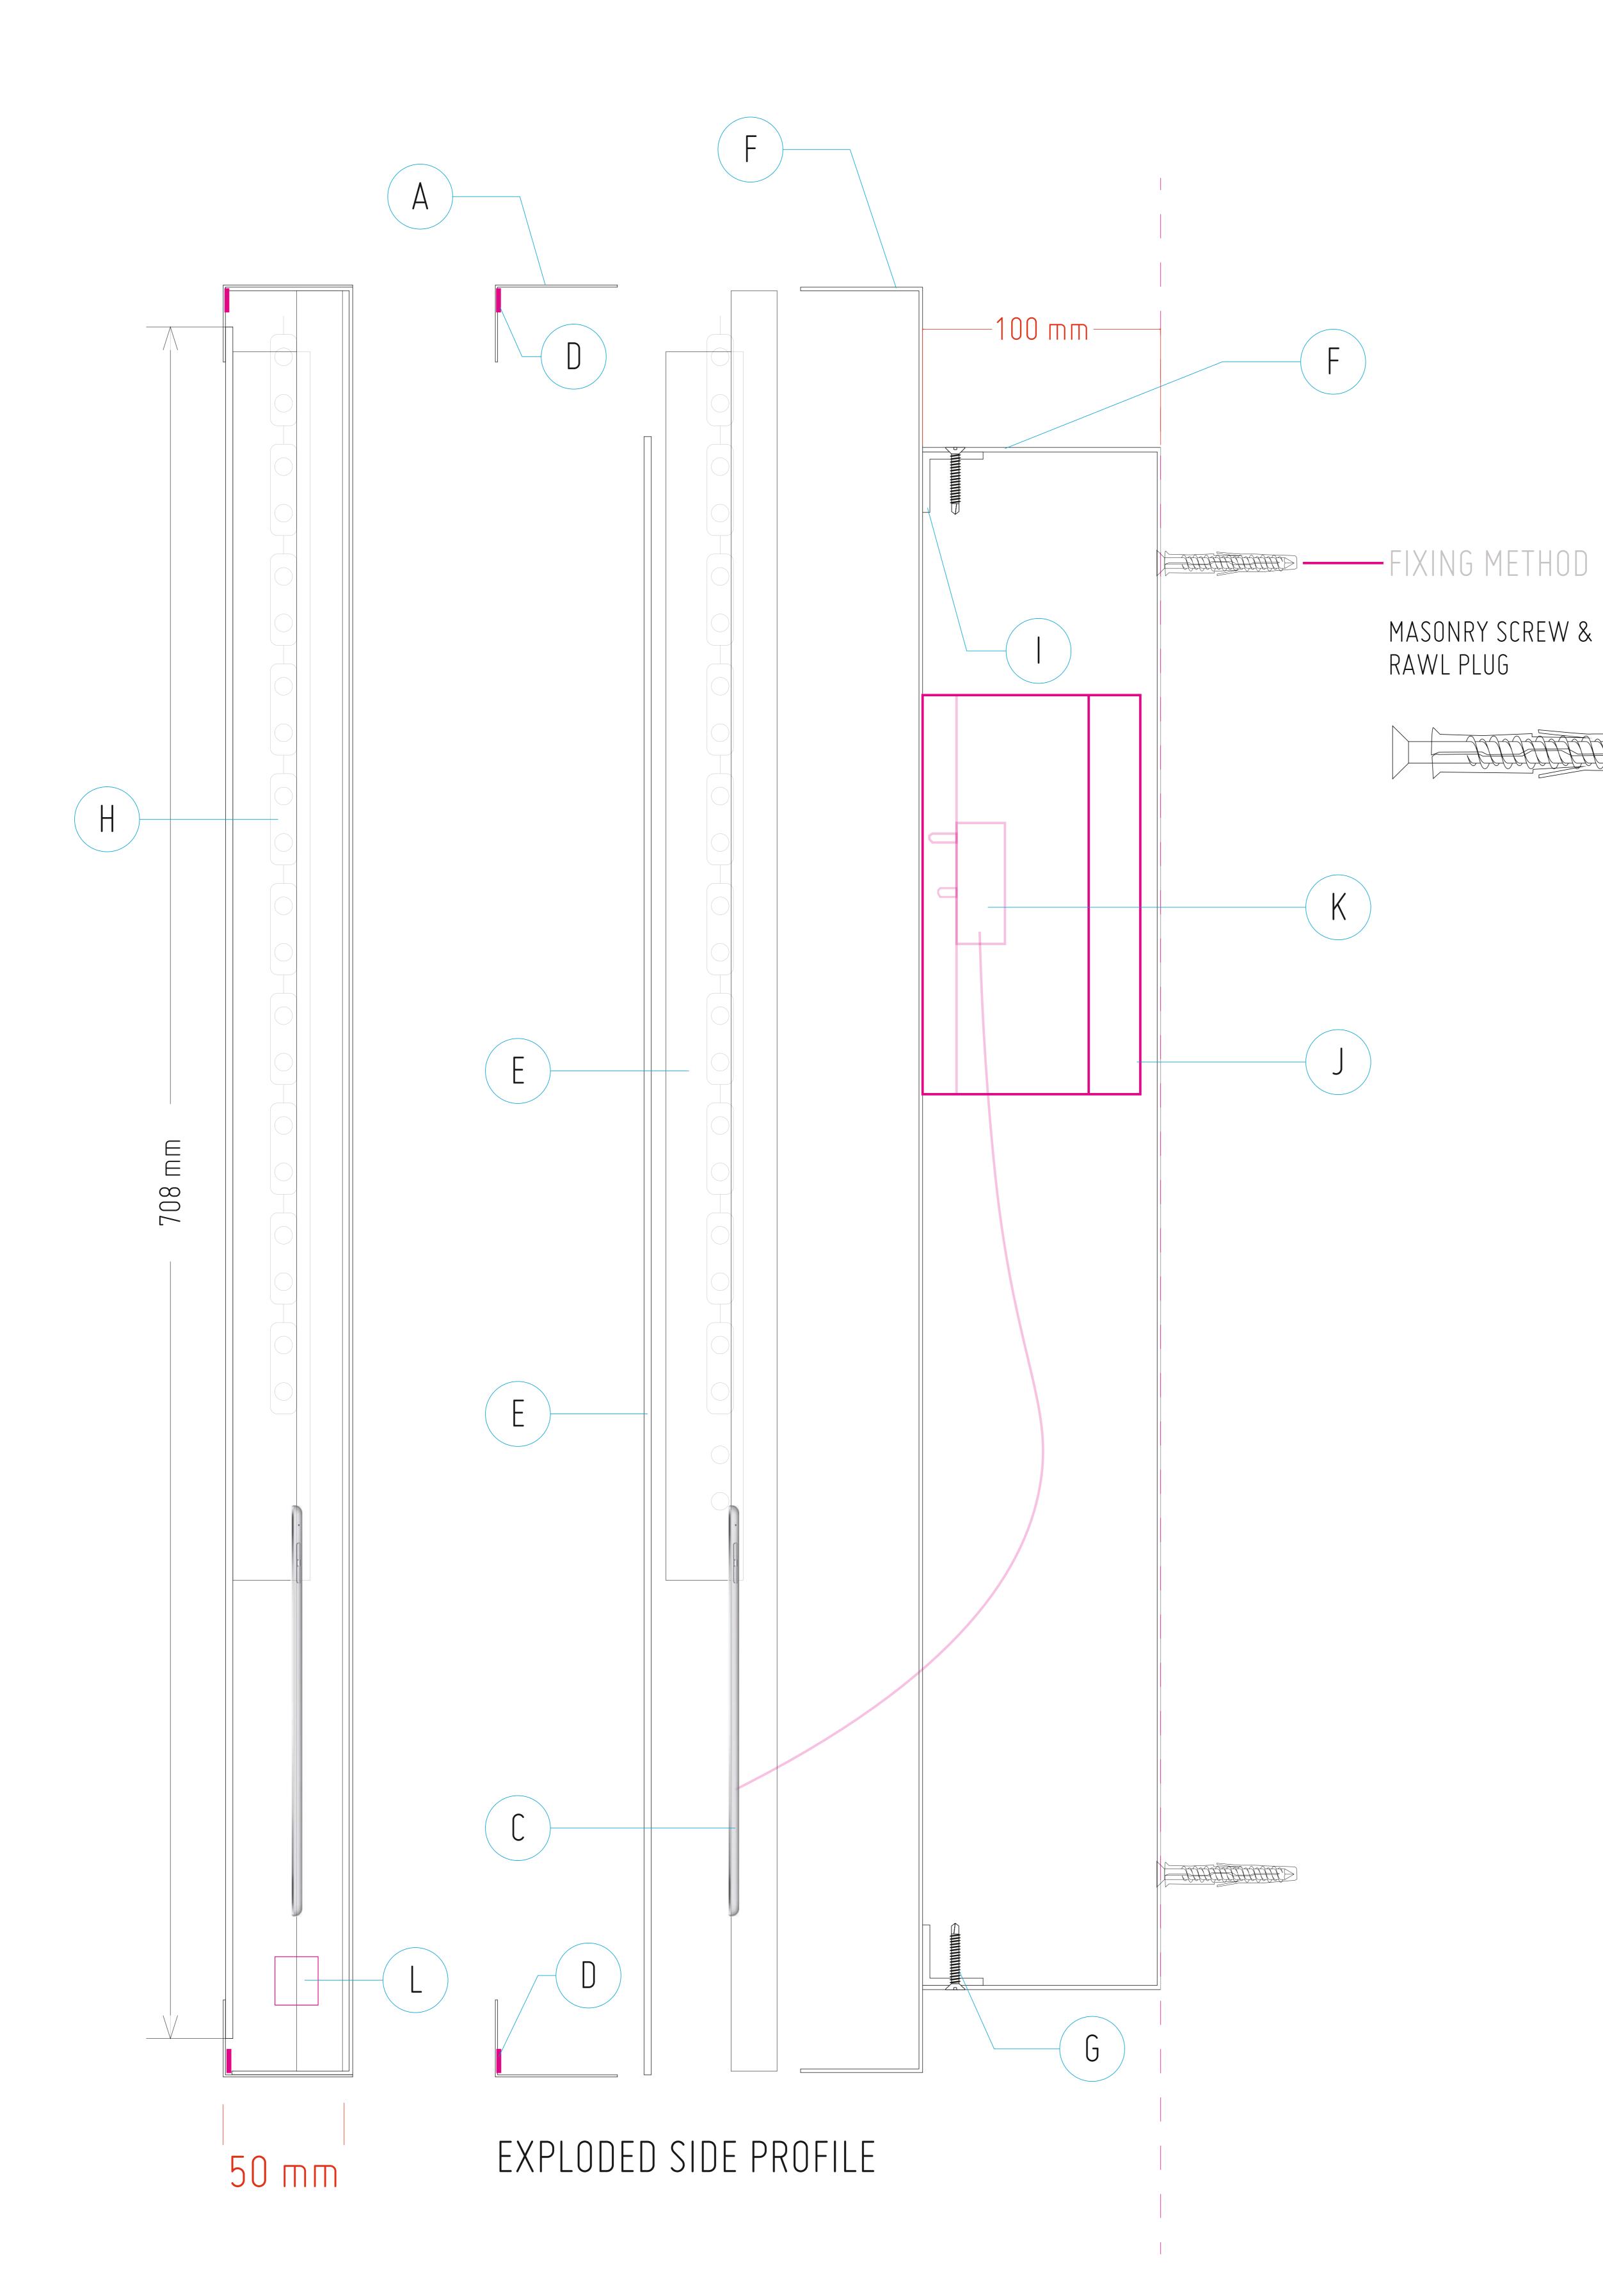

BUILT UP EXAMPLE

- A .9MM HOT ROLLED STEEL
- B 3MM CLEAR ACRYLIC
- C 19MM FOAMEX (CNC ROUTED)
- D NEOPRENE SEAL TO THE FACE REVERSE
- E 5MM ACRYLIC DIFFUSER
- F 1.5MM ALUMINIUM
- G 4.2 X 25MM CSK SELF DRILLING SCREW
- H SIDEWAYS MOUNTED WHITE LED'S
- 25 X 25 X 3MM ANGLE
- BG NEXUS 13A 2G DP SWITCHED SOCKET
- K UK PLUG
- L TRANSFORMER