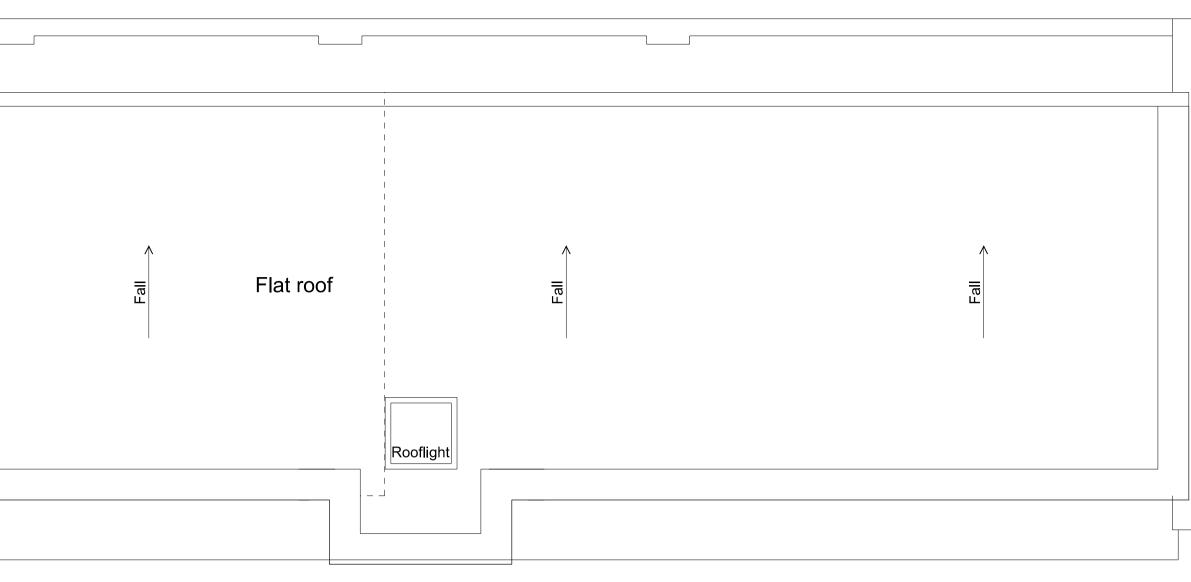

### Proposed Roof Plan

### Notes:

Do not scale from this drawing <u>except for</u> <u>Planning</u> puroposes. Work from figured dimensions only. All dimensions to be checked on site prior to commencement of work.

For location refer to Drawing No. 717/400



# Flat roof to Garages

#### **Revisions:**

| Project:<br>Proposed Side Extsnsion and New<br>First Floor Residential Unit to<br>Existing Management Workshop/<br>Office at Boydell Court,<br>St John's Wood Park<br>London NW8 6NJ |                                   |
|--------------------------------------------------------------------------------------------------------------------------------------------------------------------------------------|-----------------------------------|
| <u>Title:</u>