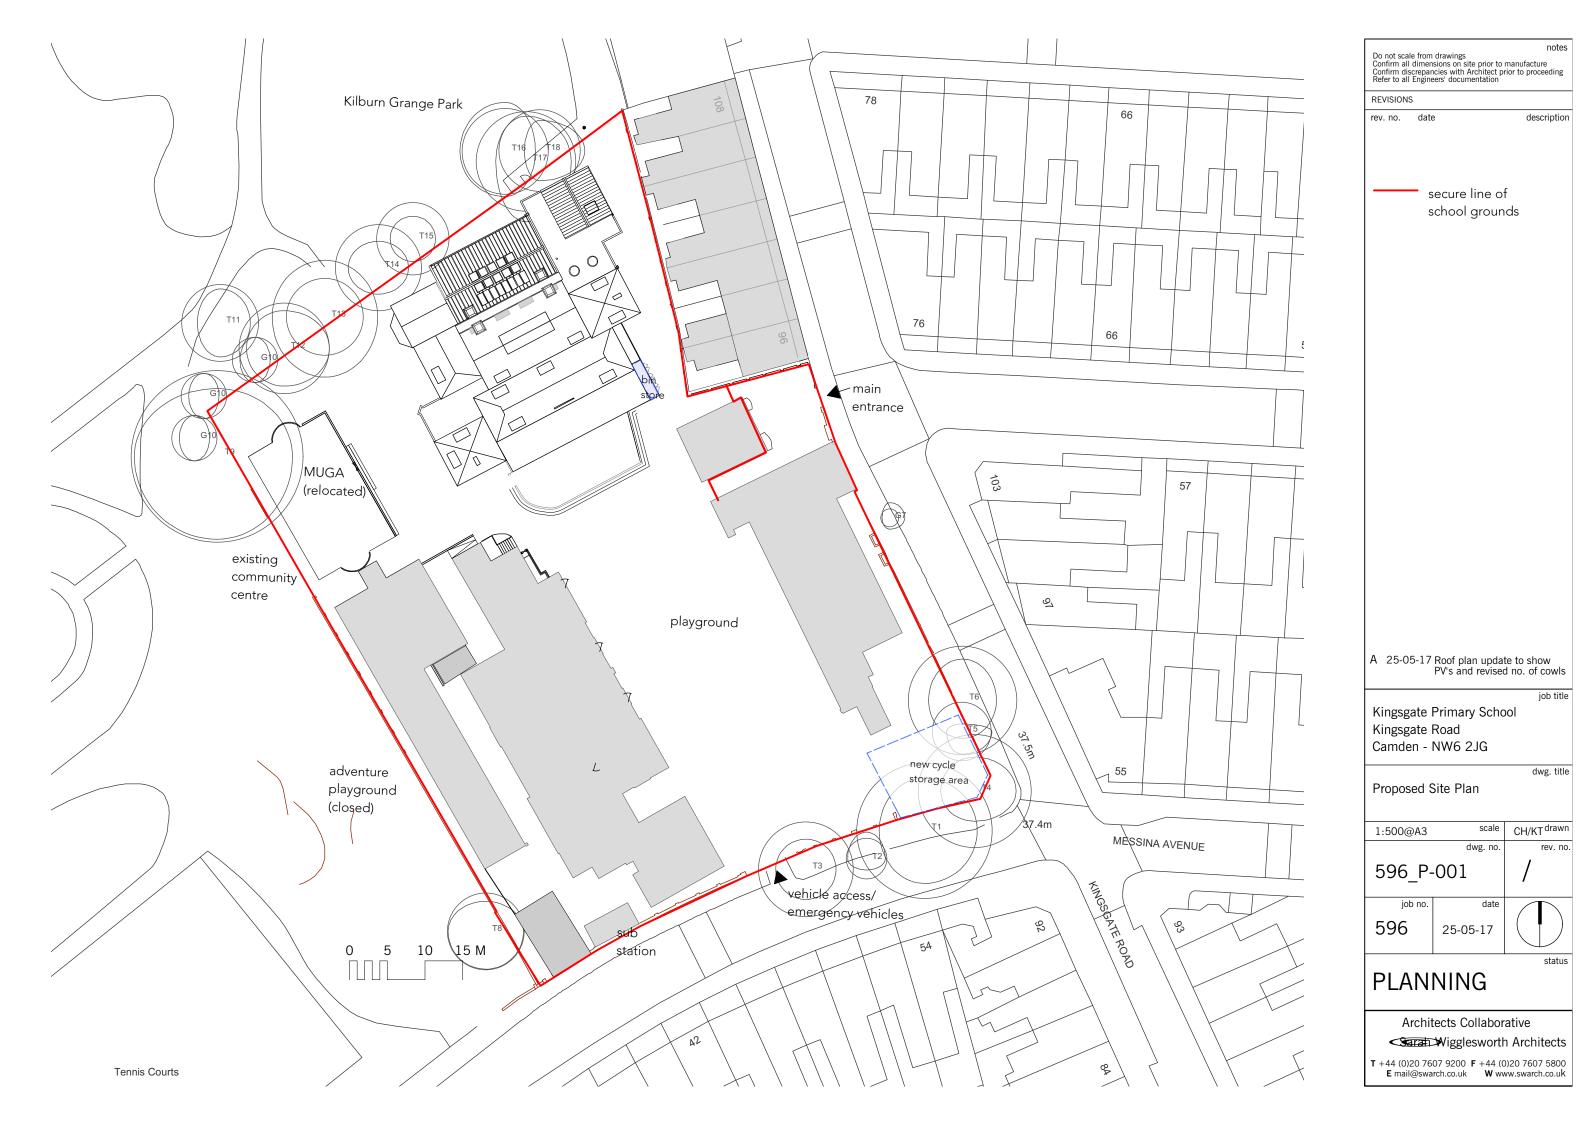

Proposed Section A

Proposed Section B

0 5

10

East Elevation

| Do not scale from drawings                                                                                                                               |            |             |
|----------------------------------------------------------------------------------------------------------------------------------------------------------|------------|-------------|
| Confirm all dimensions on site prior to manufacture<br>Confirm discrepancies with Architect prior to proceeding<br>Refer to all Engineers' documentation |            |             |
| REVISIONS                                                                                                                                                |            |             |
| rev. no. dat                                                                                                                                             | e          | description |
|                                                                                                                                                          |            |             |
|                                                                                                                                                          |            |             |
|                                                                                                                                                          |            |             |
|                                                                                                                                                          |            |             |
|                                                                                                                                                          |            |             |
|                                                                                                                                                          |            |             |
|                                                                                                                                                          |            |             |
|                                                                                                                                                          |            |             |
|                                                                                                                                                          |            |             |
|                                                                                                                                                          |            |             |
|                                                                                                                                                          |            |             |
|                                                                                                                                                          |            |             |
|                                                                                                                                                          |            |             |
|                                                                                                                                                          |            |             |
|                                                                                                                                                          |            |             |
|                                                                                                                                                          |            |             |
|                                                                                                                                                          |            |             |
|                                                                                                                                                          |            |             |
|                                                                                                                                                          |            |             |
|                                                                                                                                                          |            |             |
|                                                                                                                                                          |            |             |
|                                                                                                                                                          |            |             |
|                                                                                                                                                          |            |             |
|                                                                                                                                                          |            |             |
|                                                                                                                                                          |            |             |
| A 25-05-17 Vent cowls removed                                                                                                                            |            |             |
|                                                                                                                                                          | from north |             |
| job title                                                                                                                                                |            |             |
| Kingsgate Primary School                                                                                                                                 |            |             |
| Kingsgate Road<br>Camden - NW6 2JG                                                                                                                       |            |             |
|                                                                                                                                                          | NWO ZJG    |             |
| Proposed                                                                                                                                                 | Flovations | dwg. title  |
| Proposed Elevations                                                                                                                                      |            |             |
| 1:200@A3                                                                                                                                                 | scale      | CH drawn    |
| 1:200@A3                                                                                                                                                 | dwg. no.   | rev. no.    |
| 596 P                                                                                                                                                    | -          | Δ           |
| <u> </u>                                                                                                                                                 | -000       |             |
| job no.                                                                                                                                                  | date       |             |
| 596                                                                                                                                                      | 25-05-17   |             |
|                                                                                                                                                          |            |             |
|                                                                                                                                                          |            |             |
| PLANNING                                                                                                                                                 |            |             |
| Analaite sta Oallala II                                                                                                                                  |            |             |
| Architects Collaborative                                                                                                                                 |            |             |
| Sarah Wigglesworth Architects                                                                                                                            |            |             |
| T +44 (0)20 7607 9200 F +44 (0)20 7607 5800<br>E mail@swarch.co.uk W www.swarch.co.uk                                                                    |            |             |
|                                                                                                                                                          |            |             |