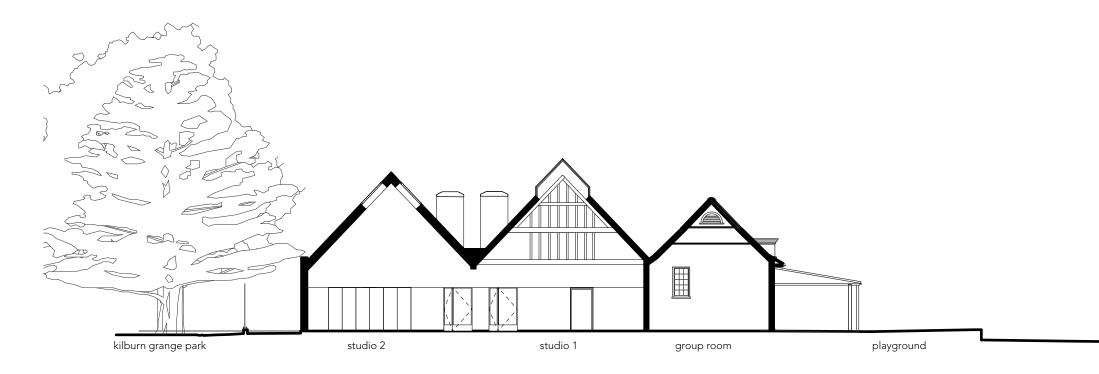

Proposed Section A

Proposed Section B

0 5

10

East Elevation

| Do not scale from drawings                                                                                                                               |            |             |
|----------------------------------------------------------------------------------------------------------------------------------------------------------|------------|-------------|
| Confirm all dimensions on site prior to manufacture<br>Confirm discrepancies with Architect prior to proceeding<br>Refer to all Engineers' documentation |            |             |
| REVISIONS                                                                                                                                                |            |             |
| rev. no. dat                                                                                                                                             | e          | description |
|                                                                                                                                                          |            |             |
|                                                                                                                                                          |            |             |
|                                                                                                                                                          |            |             |
|                                                                                                                                                          |            |             |
|                                                                                                                                                          |            |             |
|                                                                                                                                                          |            |             |
|                                                                                                                                                          |            |             |
|                                                                                                                                                          |            |             |
|                                                                                                                                                          |            |             |
|                                                                                                                                                          |            |             |
|                                                                                                                                                          |            |             |
|                                                                                                                                                          |            |             |
|                                                                                                                                                          |            |             |
|                                                                                                                                                          |            |             |
|                                                                                                                                                          |            |             |
|                                                                                                                                                          |            |             |
|                                                                                                                                                          |            |             |
|                                                                                                                                                          |            |             |
|                                                                                                                                                          |            |             |
|                                                                                                                                                          |            |             |
|                                                                                                                                                          |            |             |
|                                                                                                                                                          |            |             |
|                                                                                                                                                          |            |             |
|                                                                                                                                                          |            |             |
|                                                                                                                                                          |            |             |
| A 25-05-17 Vent cowls removed                                                                                                                            |            |             |
|                                                                                                                                                          | from north |             |
| job title                                                                                                                                                |            |             |
| Kingsgate Primary School                                                                                                                                 |            |             |
| Kingsgate Road<br>Camden - NW6 2JG                                                                                                                       |            |             |
|                                                                                                                                                          | NWO ZJG    |             |
| Proposed                                                                                                                                                 | Flovations | dwg. title  |
| Proposed Elevations                                                                                                                                      |            |             |
| 1:200@A3                                                                                                                                                 | scale      | CH drawn    |
| 1:200@A3                                                                                                                                                 | dwg. no.   | rev. no.    |
| 596 P                                                                                                                                                    | -          | Δ           |
| <u> </u>                                                                                                                                                 | -000       |             |
| job no.                                                                                                                                                  | date       |             |
| 596                                                                                                                                                      | 25-05-17   |             |
|                                                                                                                                                          |            |             |
|                                                                                                                                                          |            |             |
| PLANNING                                                                                                                                                 |            |             |
| Analaite sta Oallala II                                                                                                                                  |            |             |
| Architects Collaborative                                                                                                                                 |            |             |
| Sarah Wigglesworth Architects                                                                                                                            |            |             |
| T +44 (0)20 7607 9200 F +44 (0)20 7607 5800<br>E mail@swarch.co.uk W www.swarch.co.uk                                                                    |            |             |
|                                                                                                                                                          |            |             |