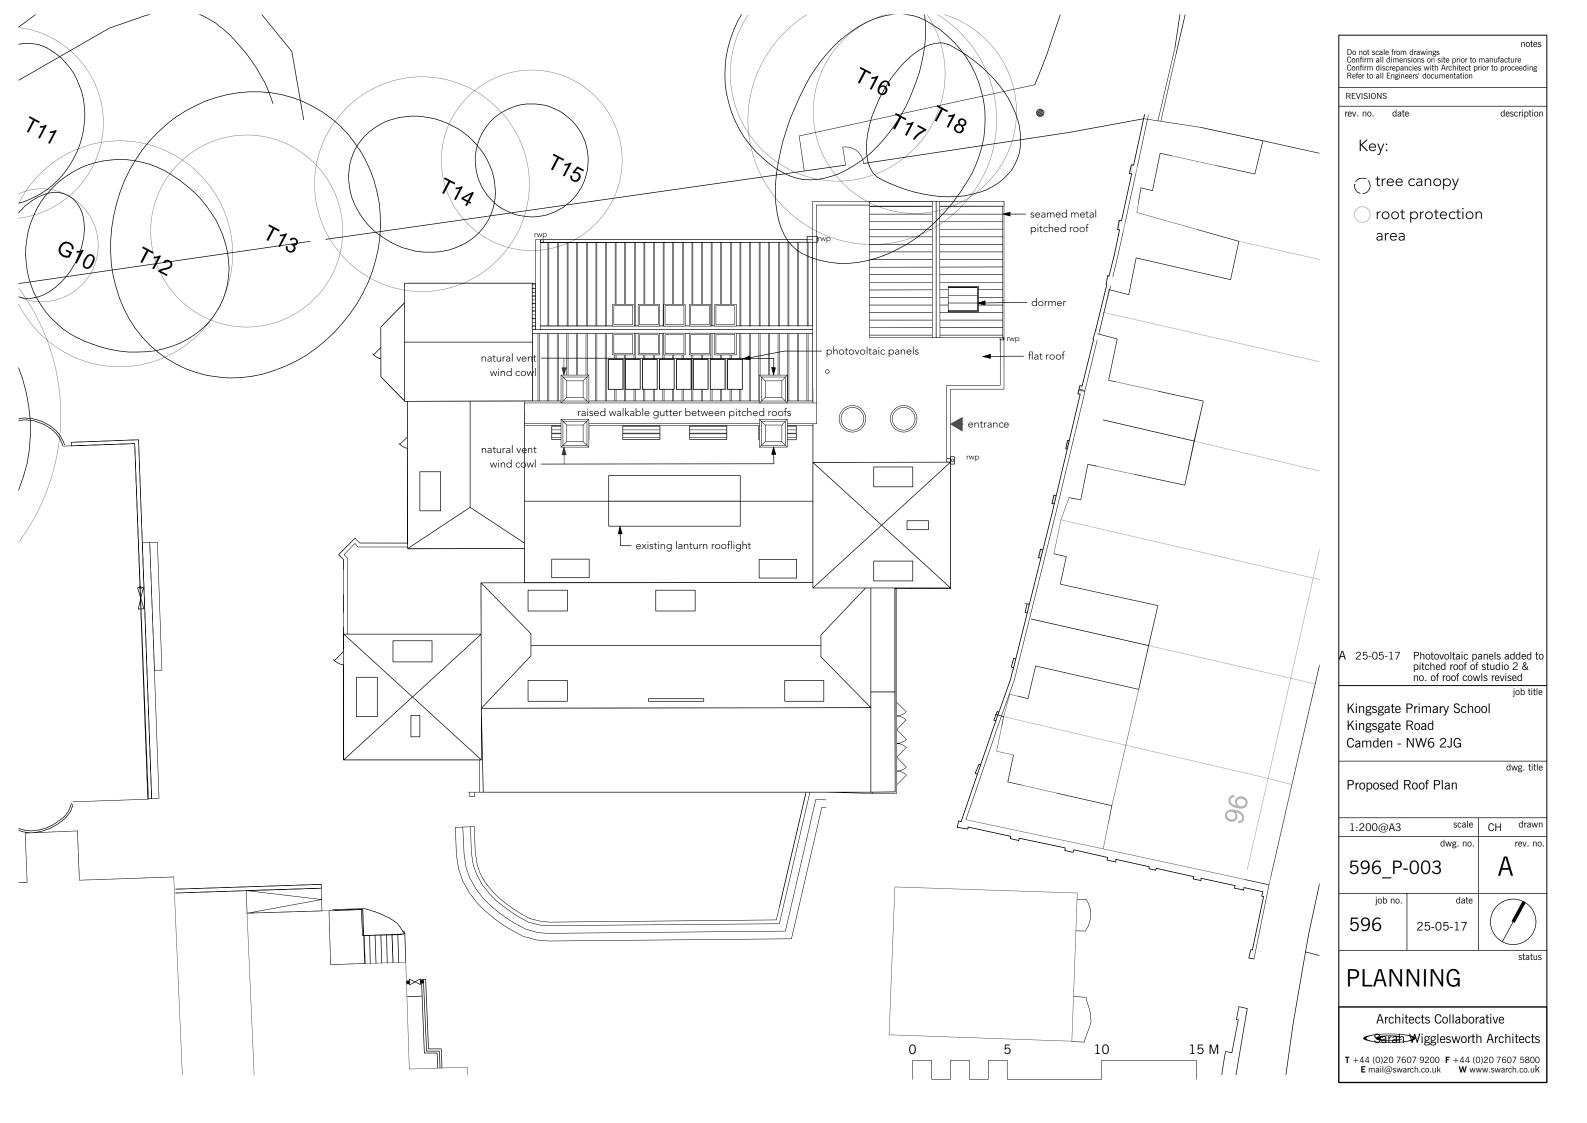

Proposed Section A

Proposed Section B

0 5

10

East Elevation

| Do not scale from drawings                                                                                                                               |            |             |
|----------------------------------------------------------------------------------------------------------------------------------------------------------|------------|-------------|
| Confirm all dimensions on site prior to manufacture<br>Confirm discrepancies with Architect prior to proceeding<br>Refer to all Engineers' documentation |            |             |
| REVISIONS                                                                                                                                                |            |             |
| rev. no. dat                                                                                                                                             | e          | description |
|                                                                                                                                                          |            |             |
|                                                                                                                                                          |            |             |
|                                                                                                                                                          |            |             |
|                                                                                                                                                          |            |             |
|                                                                                                                                                          |            |             |
|                                                                                                                                                          |            |             |
|                                                                                                                                                          |            |             |
|                                                                                                                                                          |            |             |
|                                                                                                                                                          |            |             |
|                                                                                                                                                          |            |             |
|                                                                                                                                                          |            |             |
|                                                                                                                                                          |            |             |
|                                                                                                                                                          |            |             |
|                                                                                                                                                          |            |             |
|                                                                                                                                                          |            |             |
|                                                                                                                                                          |            |             |
|                                                                                                                                                          |            |             |
|                                                                                                                                                          |            |             |
|                                                                                                                                                          |            |             |
|                                                                                                                                                          |            |             |
|                                                                                                                                                          |            |             |
|                                                                                                                                                          |            |             |
|                                                                                                                                                          |            |             |
|                                                                                                                                                          |            |             |
|                                                                                                                                                          |            |             |
| A 25-05-17 Vent cowls removed                                                                                                                            |            |             |
|                                                                                                                                                          | from north |             |
| job title                                                                                                                                                |            |             |
| Kingsgate Primary School                                                                                                                                 |            |             |
| Kingsgate Road<br>Camden - NW6 2JG                                                                                                                       |            |             |
|                                                                                                                                                          | NWO ZJG    |             |
| Proposed                                                                                                                                                 | Flovations | dwg. title  |
| Proposed Elevations                                                                                                                                      |            |             |
| 1:200@A3                                                                                                                                                 | scale      | CH drawn    |
| 1:200@A3                                                                                                                                                 | dwg. no.   | rev. no.    |
| 596 P                                                                                                                                                    | -          | Δ           |
| <u> </u>                                                                                                                                                 | -000       |             |
| job no.                                                                                                                                                  | date       |             |
| 596                                                                                                                                                      | 25-05-17   |             |
|                                                                                                                                                          |            |             |
|                                                                                                                                                          |            |             |
| PLANNING                                                                                                                                                 |            |             |
| Analaite sta Oallala II                                                                                                                                  |            |             |
| Architects Collaborative                                                                                                                                 |            |             |
| Sarah Wigglesworth Architects                                                                                                                            |            |             |
| T +44 (0)20 7607 9200 F +44 (0)20 7607 5800<br>E mail@swarch.co.uk W www.swarch.co.uk                                                                    |            |             |
|                                                                                                                                                          |            |             |