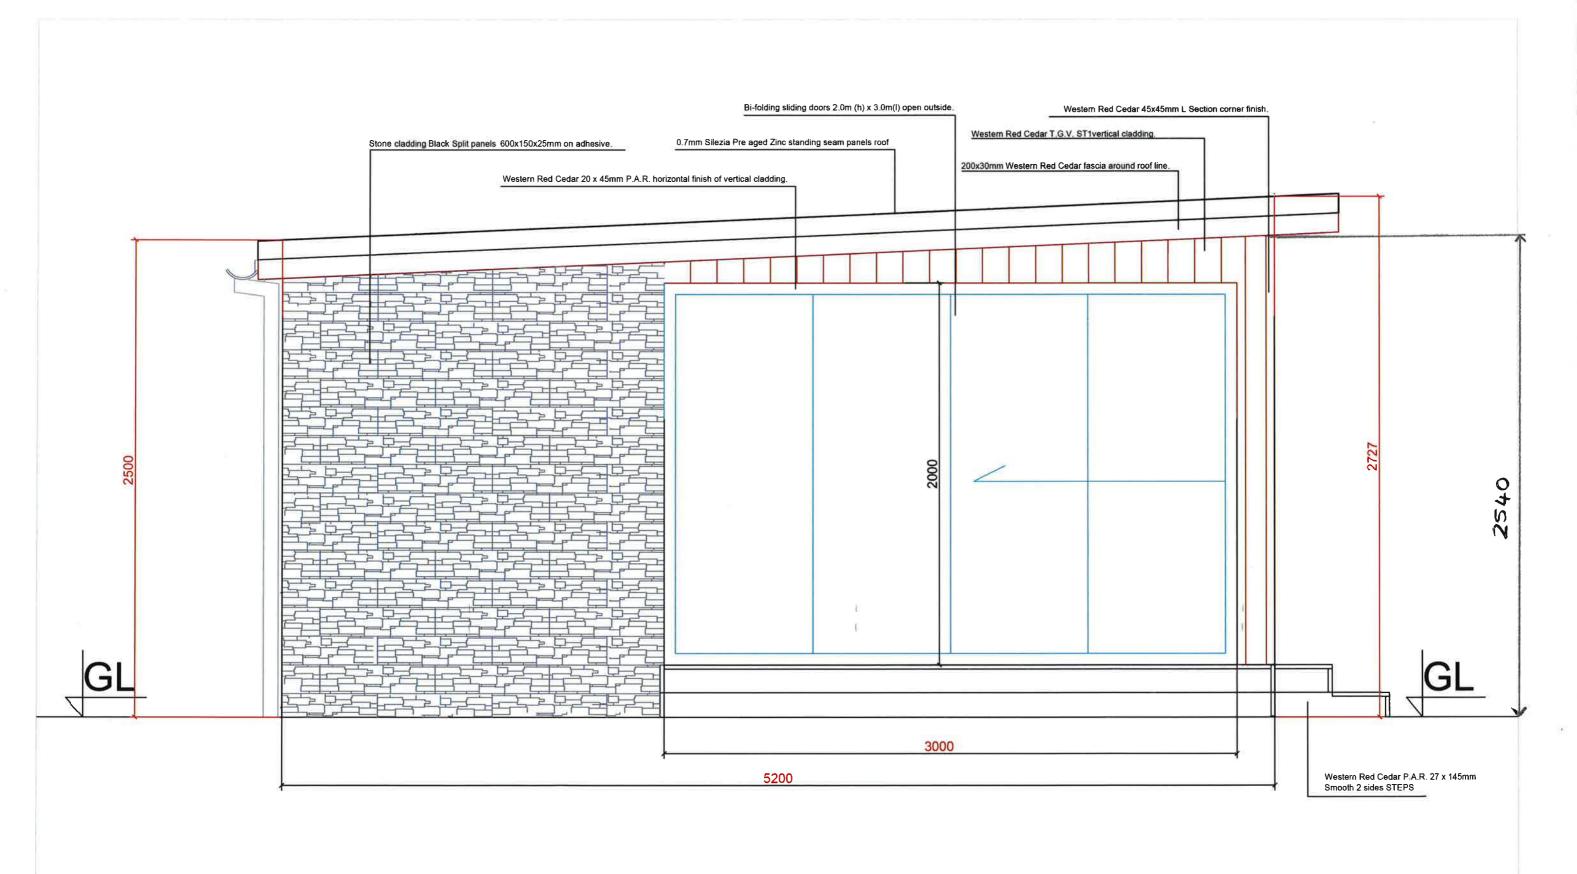

## Hi Tessa,

I understand that you are away from the office at present. In your absence I spoke with one of your colleagues who indicated that you were minded to approve the certificate of lawfulness application for 44 Queens Grove. In this context I am writing to reiterate our view that the scheme as currently shown on the submitted plans does **not** constitute permitted development by virtue of its failure to comply with Schedule 2, Part 1, Class E (f) of the Town and Country Planning (General Permitted Development) (England) Order 2015. I attach a copy of the drawing entitled 'Studio front elevation with new eaves height' and have marked up the measured dimension to the eaves which is clearly in excess of 2,500mm.

Think of the environment. Please avoid printing this email unnecessarily.

| х |     |
|---|-----|
|   | nal |

| Landscape Design, Construction and C                                                       | onsultancy                                                                        | Drawing drawn by:                             | Client: Kim Robson        | Drawing title:                              |
|--------------------------------------------------------------------------------------------|-----------------------------------------------------------------------------------|-----------------------------------------------|---------------------------|---------------------------------------------|
| Studio I Showroom I Workshop<br>Kew Bridge_ Arch 7. Richmond upon Thames<br>TW9 3AW London | P_+44 207 6241 804<br>E_info@naturesbalance.org.uk<br>W/www.naturesbalance.org.uk | Pawel Wojcik<br>Msc in Landscape architecture | 44 Queens Grove<br>London | STUDIO front elevati<br>with new eaves heig |

| ation | Scale:1:20@A3 | 3.2 |         |
|-------|---------------|-----|---------|
| eight | 17-05-2017    |     | balance |