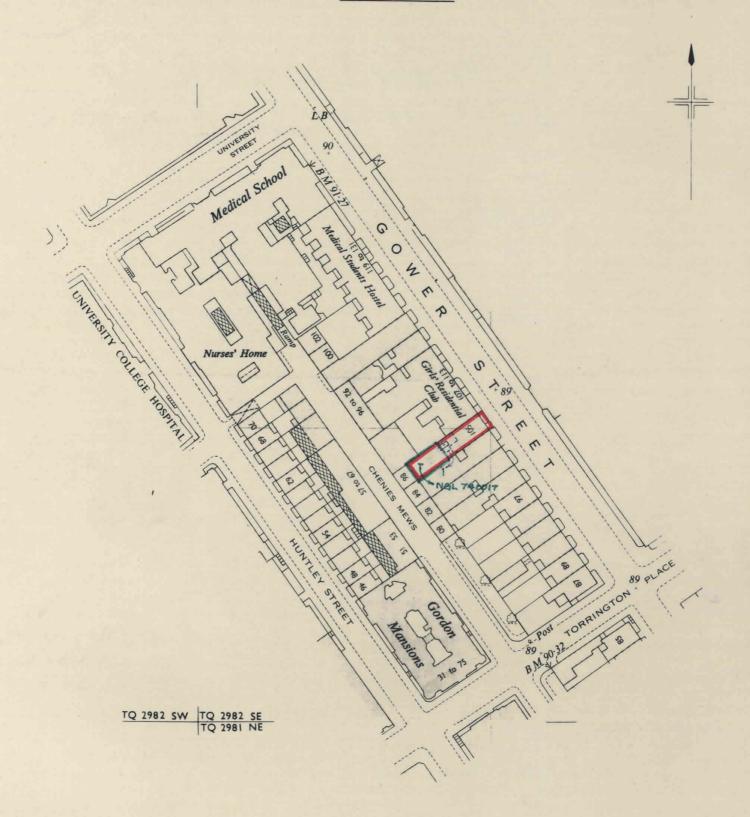

This official copy was delivered electronically and when printed will not be to scale. You can obtain a paper official copy by ordering one from Land Registry.

This official copy is issued on 06 November 2015 shows the state of this title plan on 06 November 2015 at 10:36:19. It is admissible in evidence to the same extent as the original (s.67 Land Registration Act 2002). This title plan shows the general position, not the exact line, of the boundaries. It may be subject to distortions in scale. Measurements scaled from this plan may not match measurements between the same points on the ground.

H.M. LAND REGISTRY

89310

ORDNANCE SURVEY PLAN REFERENCE

Scale: 1/1250

TITLE NUMBER

NATIONAL GRID SECTION

TQ 2982

© Crown copyright 1971

BOROUGH OF CAMDEN

Old Reference LN VII 42 L